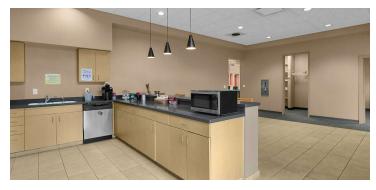

aiting Room
- (3) Conference Rooms
- (32) Private Offices Plus Shared Workspace
- Kitchenette
- · Access to 44 Onsite Parking Spaces
- Monument Signage
- · Lot Size: 1.3 acres
- Traffic Count: 23,000+ Vehicles Per Day
- · Year Built: 2004
- Prime Location in Hilliard with Nearby Parks, Retail, and Restaurants.
- Close Proximity to I-270, I-70 and Downtown Columbus

Sale Price: \$2,499,000

Lease Rate: \$17.00/SF (\$6.47/SF NNN)



For more information:

#### Chad Boggs

614 629 5261 • cboggs@ohioequities.com



NAI Ohio Equities | 605 S Front Street Suite 200, Columbus, OH 43215 | +1 614 224 2400



# For Sale or Lease 3499 Main St Floor Plan







### For Sale or Lease 3499 Main St Exterior Photographs

















### For Sale or Lease 3499 Main St Interior Photographs





















#### For Sale or Lease 3499 Main St Location Maps









#### For Sale or Lease 3499 Main St Retailer Map







## For Sale or Lease 3499 Main St Demographics



| POPULATION                           | 1 MILE              | 3 MILES               | 5 MILES               |
|--------------------------------------|---------------------|-----------------------|-----------------------|
| Total Population                     | 13,659              | 74,288                | 162,904               |
| Average Age                          | 39                  | 37                    | 38                    |
| Average Age (Male)                   | 37                  | 36                    | 37                    |
| Average Age (Female)                 | 40                  | 38