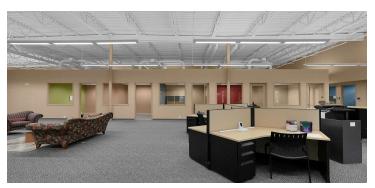

on & Waiting Room
- (3) Conference Rooms
- (32) Private Offices Plus Shared Workspace
- Kitchenette
- · Access to 44 Onsite Parking Spaces
- Monument Signage
- · Lot Size: 1.3 acres
- Traffic Count: 23,000+ Vehicles Per Day
- · Year Built: 2004
- Prime Location in Hilliard with Nearby Parks, Retail, and Restaurants.
- Close Proximity to I-270, I-70 and Downtown Columbus

Sale Price: \$2,499,000

Lease Rate: \$17.00/SF (\$6.47/SF NNN)



For more information:

#### Chad Boggs

614 629 5261 • cboggs@ohioequities.com



NAI Ohio Equities | 605 S Front Street Suite 200, Columbus, OH 43215 | +1 614 224 2400



# For Sale or Lease 3499 Main St Floor Plan







### For Sale or Lease 3499 Main St Exterior Photographs

















### For Sale or Lease 3499 Main St Interior Photographs





















#### For Sale or Lease 3499 Main St Location Maps









#### For Sale or Lease 3499 Main St Retailer Map







## For Sale or Lease 3499 Main St Demographics



| POPULATION                           | 1 MILE              | 3 MILES               | 5 MILES               |
|--------------------------------------|---------------------|-----------------------|-----------------------|
| Total Population                     | 13,659              | 74,288                | 162,904               |
| Average Age                          | 39                  | 37                    | 38                    |
| Average Age (Male)                   | 37                  | 36                    | 37                    |
| Average Age (Female)                 | 40                  | 38