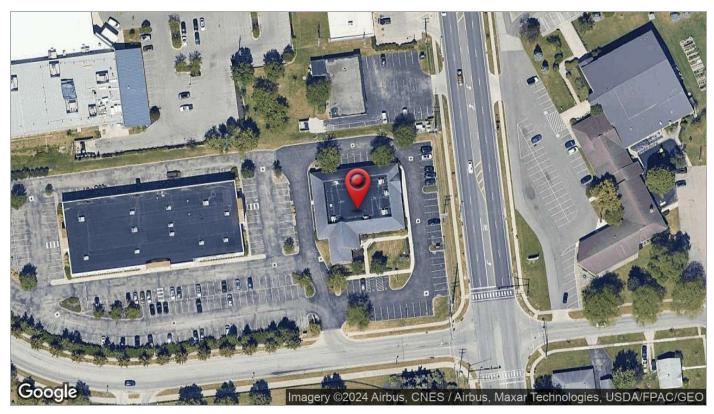

## **3499 Main St**

3499 Main St, Hilliard, Ohio 43026

#### **Property Features**

- 11,891 SF Freestanding Office Building
- · Reception & Waiting Room
- (3) Conference Rooms
- (32) Private Offices Plus Shared Workspace
- Kitchenette
- · Access to 44 Onsite Parking Spaces
- Monument Signage
- · Lot Size: 1.3 acres
- Traffic Count: 23,000+ Vehicles Per Day
- · Year Built: 2004
- Prime Location in Hilliard with Nearby Parks, Retail, and Restaurants.
- Close Proximity to I-270, I-70 and Downtown Columbus

### For Sale or Lease 3499 Main St Exterior Photographs