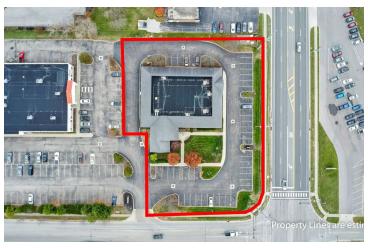

#### **Property Features**

- 11,891 SF Freestanding Office Building
- · Reception & Waiting Room
- (3) Conference Rooms
- (32) Private Offices Plus Shared Workspace
- Kitchenette
- · Access to 44 Onsite Parking Spaces
- Monument Signage
- · Lot Size: 1.3 acres
- Traffic Count: 23,000+ Vehicles Per Day
- · Year Built: 2004
- Prime Location in Hilliard with Nearby Parks, Retail, and Restaurants.
- Close Proximity to I-270, I-70 and Downtown Columbus

### For Sale or Lease 3499 Main St Exterior Photographs