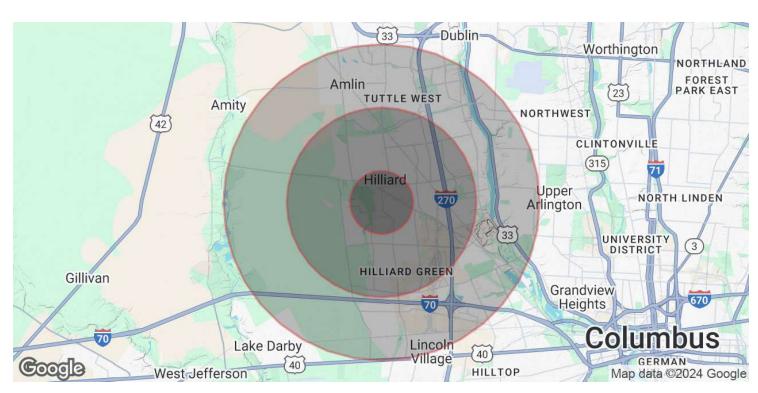

#### For Sale or Lease 3499 Main St Location Maps

## For Sale or Lease 3499 Main St Demographics

| POPULATION                           | 1 MILE              | 3 MILES               | 5 MILES               |
|--------------------------------------|---------------------|-----------------------|-----------------------|
| Total Population                     | 13,659              | 74,288                | 162,904               |
| Average Age                          | 39                  | 37                    | 38                    |
| Average Age (Male)                   | 37                  | 36                    | 37                    |
| Average Age (Female)                 | 40                  | 38                    | 39                    |
|                                      |                     |                       |                       |
|                                      |                     |                       |                       |
| HOUSEHOLDS & INCOME                  | 1 MILE              | 3 MILES               | 5 MILES               |
| HOUSEHOLDS & INCOME Total Households | <b>1 MILE</b> 5,318 | <b>3 MILES</b> 29,332 | <b>5 MILES</b> 66,465 |
|                                      |                     |                       |                       |
| Total Households                     | 5,318               | 29,332                | 66,465                |
| Total Households # of Persons per HH | 5,318<br>2.6        | 29,332<br>2.5         | 66,465<br>2.5         |