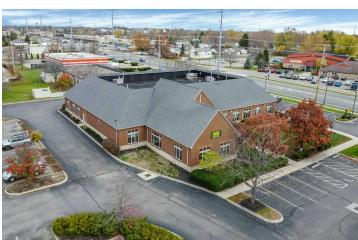

Property Features**

- 11,891 SF Freestanding Office Building
- · Reception & Waiting Room
- (3) Conference Rooms
- (32) Private Offices Plus Shared Workspace
- Kitchenette
- · Access to 44 Onsite Parking Spaces
- Monument Signage
- · Lot Size: 1.3 acres
- Traffic Count: 23,000+ Vehicles Per Day
- · Year Built: 2004
- Prime Location in Hilliard with Nearby Parks, Retail, and Restaurants.
- Close Proximity to I-270, I-70 and Downtown Columbus

Sale Price: \$2,499,000

Lease Rate: \$17.00/SF (\$6.47/SF NNN)



For more information:

#### Chad Boggs

614 629 5261 • cboggs@ohioequities.com



NAI Ohio Equities | 605 S Front Street Suite 200, Columbus, OH 43215 | +1 614 224 2400



# For Sale or Lease 3499 Main St Floor Plan







### For Sale or Lease 3499 Main St Exterior Photographs

















### For Sale or Lease 3499 Main St Interior Photographs





















#### For Sale or Lease 3499 Main St Location Maps









#### For Sale or Lease 3499 Main St Retailer Map







## For Sale or Lease 3499 Main St Demographics



| POPULATION                           | 1 MILE              | 3 MILES               | 5 MILES               |
|--------------------------------------|---------------------|-----------------------|-----------------------|
| Total Population                     | 13,659              | 74,288                | 162,904               |
| Average Age                          | 39                  | 37                    | 38                    |
| Average Age (Male)                   | 37                  | 36                    | 37