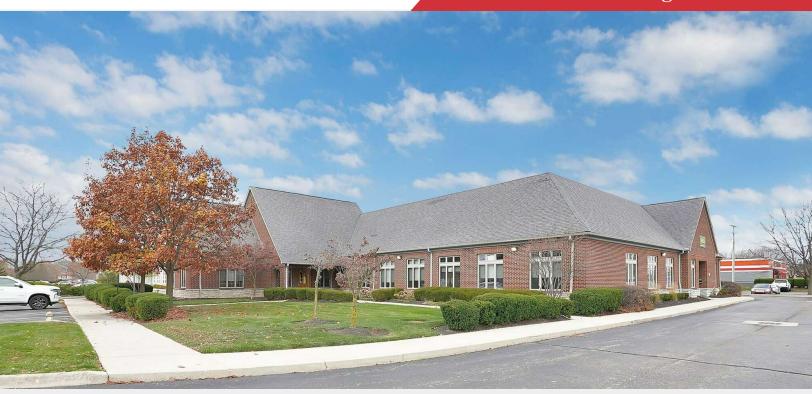

For Sale or Lease 11,891 SF Office Building



## **3499 Main St**

3499 Main St, Hilliard, Ohio 43026

#### **Property Features**

- 11,891 SF Freestanding Office Building
- · Reception & Waiting Room
- (3) Conference Rooms
- (32) Private Offices Plus Shared Workspace
- Kitchenette
- · Access to 44 Onsite Parking Spaces
- Monument Signage
- · Lot Size: 1.3 acres
- Traffic Count: 23,000+ Vehicles Per Day
- · Year Built: 2004
- Prime Location in Hilliard with Nearby Parks, Retail, and Restaurants.
- Close Proximity to I-270, I-70 and Downtown Columbus

Sale Price: \$2,499,000

Lease Rate: \$17.00/SF (\$6.47/SF NNN)



For more information:

#### Chad Boggs

614 629 5261 • cboggs@ohioequities.com



NAI Ohio Equities | 605 S Front Street Suite 200, Columbus, OH 43215 | +1 614 224 2400



# For Sale or Lease 3499 Main St Floor Plan