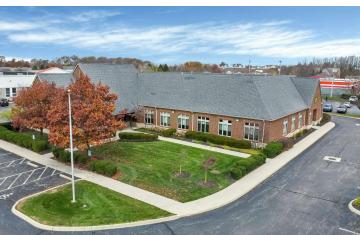

**Property Features**

- 11,891 SF Freestanding Office Building
- · Reception & Waiting Room
- (3) Conference Rooms
- (32) Private Offices Plus Shared Workspace
- Kitchenette
- · Access to 44 Onsite Parking Spaces
- Monument Signage
- · Lot Size: 1.3 acres
- Traffic Count: 23,000+ Vehicles Per Day
- · Year Built: 2004
- Prime Location in Hilliard with Nearby Parks, Retail, and Restaurants.
- Close Proximity to I-270, I-70 and Downtown Columbus

Sale Price: \$2,499,000

Lease Rate: \$17.00/SF (\$6.47/SF NNN)



For more information:

#### Chad Boggs

614 629 5261 • cboggs@ohioequities.com



NAI Ohio Equities | 605 S Front Street Suite 200, Columbus, OH 43215 | +1 614 224 2400



# For Sale or Lease 3499 Main St Floor Plan







### For Sale or Lease 3499 Main St Exterior Photographs

















### For Sale or Lease 3499 Main St Interior Photographs





















#### For Sale or Lease 3499 Main St Location Maps









#### For Sale or Lease 3499 Main St Retailer Map







## For Sale or Lease 3499 Main St Demographics



| POPULATION                           | 1 MILE              | 3 MILES               | 5 MILES               |
|--------------------------------------|---------------------|-----------------------|-----------------------|
| Total Population                     | 13,659              | 74,288                | 162,904               |
| Average Age                          | 39                  | 37                    | 38                    |
| Average Age (Male)                   | 37                  | 36                    | 37