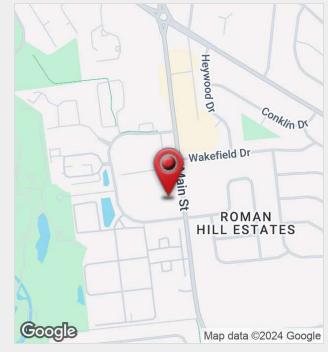

For Sale or Lease 11,891 SF Office Building



## **3499 Main St**

3499 Main St, Hilliard, Ohio 43026

#### **Property Features**

- 11,891 SF Freestanding Office Building
- · Reception & Waiting Room
- (3) Conference Rooms
- (32) Private Offices Plus Shared Workspace
- Kitchenette
- · Access to 44 Onsite Parking Spaces
- Monument Signage
- · Lot Size: 1.3 acres
- Traffic Count: 23,000+ Vehicles Per Day
- · Year Built: 2004
- Prime Location in Hilliard with Nearby Parks, Retail, and Restaurants.
- Close Proximity to I-270, I-70 and Downtown Columbus

Sale Price: \$2,499,000

Lease Rate: \$17.00/SF (\$6.47/SF NNN)



For more information:

#### Chad Boggs

614 629 5261 • cboggs@ohioequities.com



NAI Ohio Equities | 605 S Front Street Suite 200, Columbus, OH 43215 | +1 614 224 2400



# For Sale or Lease 3499 Main St Floor Plan







### For Sale or Lease 3499 Main St Exterior Photographs

















### For Sale or Lease 3499 Main St Interior Photographs





















#### For Sale or Lease 3499 Main St Location Maps









#### For Sale or Lease 3499 Main St Retailer Map







## For Sale or Lease 3499 Main St Demographics



| POPULATION                           | 1 MILE              | 3 MILES               | 5 MILES               |
|--------------------------------------|---------------------|-----------------------|-----------------------|
| Total Population