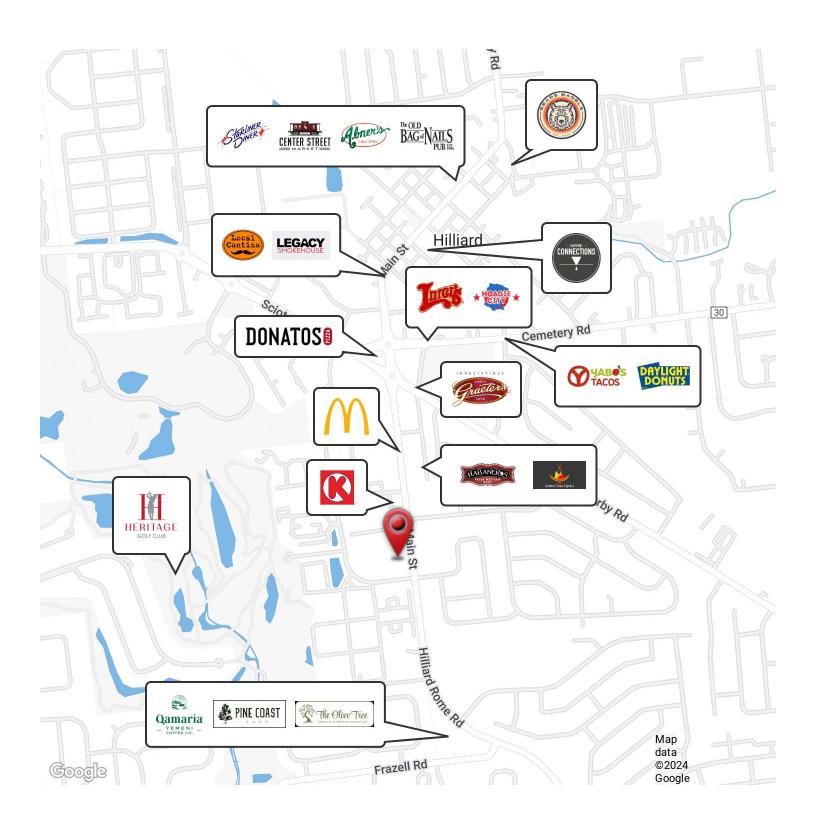

Parking Spaces
- Monument Signage
- · Lot Size: 1.3 acres
- Traffic Count: 23,000+ Vehicles Per Day
- · Year Built: 2004
- Prime Location in Hilliard with Nearby Parks, Retail, and Restaurants.
- Close Proximity to I-270, I-70 and Downtown Columbus

Sale Price: \$2,499,000

Lease Rate: \$17.00/SF (\$6.47/SF NNN)



For more information:

#### Chad Boggs

614 629 5261 • cboggs@ohioequities.com



NAI Ohio Equities | 605 S Front Street Suite 200, Columbus, OH 43215 | +1 614 224 2400



# For Sale or Lease 3499 Main St Floor Plan







### For Sale or Lease 3499 Main St Exterior Photographs

















### For Sale or Lease 3499 Main St Interior Photographs





















#### For Sale or Lease 3499 Main St Location Maps









#### For Sale or Lease 3499 Main St Retailer Map







## For Sale or Lease 3499 Main St Demographics



| POPULATION                           | 1 MILE              | 3 MILES               | 5 MILES               |
|--------------------------------------|---------------------|-----------------------|-----------------------|
| Total Population                     | 13,659              | 74,288                | 162,904               |
| Average Age                          | 39                  | 37                    | 38                    |
| Average Age (Male)                   | 37                  | 36                    | 37                    |
| Average Age (Female)                 | 40                  | 38                    | 39                    |
|                                      |                     |