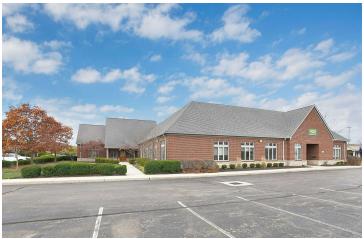

# **Property Features**

- 11,891 SF Freestanding Office Building
- · Reception & Waiting Room
- (3) Conference Rooms
- (32) Private Offices Plus Shared Workspace
- Kitchenette
- · Access to 44 Onsite Parking Spaces
- Monument Signage
- · Lot Size: 1.3 acres
- Traffic Count: 23,000+ Vehicles Per Day
- · Year Built: 2004
- Prime Location in Hilliard with Nearby Parks, Retail, and Restaurants.
- Close Proximity to I-270, I-70 and Downtown Columbus

Sale Price: \$2,499,000

Lease Rate: \$17.00/SF (\$6.47/SF NNN)



For more information:

#### Chad Boggs

614 629 5261 • cboggs@ohioequities.com



NAI Ohio Equities | 605 S Front Street Suite 200, Columbus, OH 43215 | +1 614 224 2400



# For Sale or Lease 3499 Main St Floor Plan







### For Sale or Lease 3499 Main St Exterior Photographs

















### For Sale or Lease 3499 Main St Interior Photographs





















#### For Sale or Lease 3499 Main St Location Maps









#### For Sale or Lease 3499 Main St Retailer Map







## For Sale or Lease 3499 Main St Demographics



| POPULATION                           | 1 MILE              | 3 MILES               | 5 MILES               |
|--------------------------------------|---------------------|-----------------------|-----------------------|
| Total Population                     | 13,659              | 74,288                | 162,904               |
| Average Age                          | 39                  | 37                    | 38                    |
| Average Age (Male)                   | 37                  | 36                    | 37