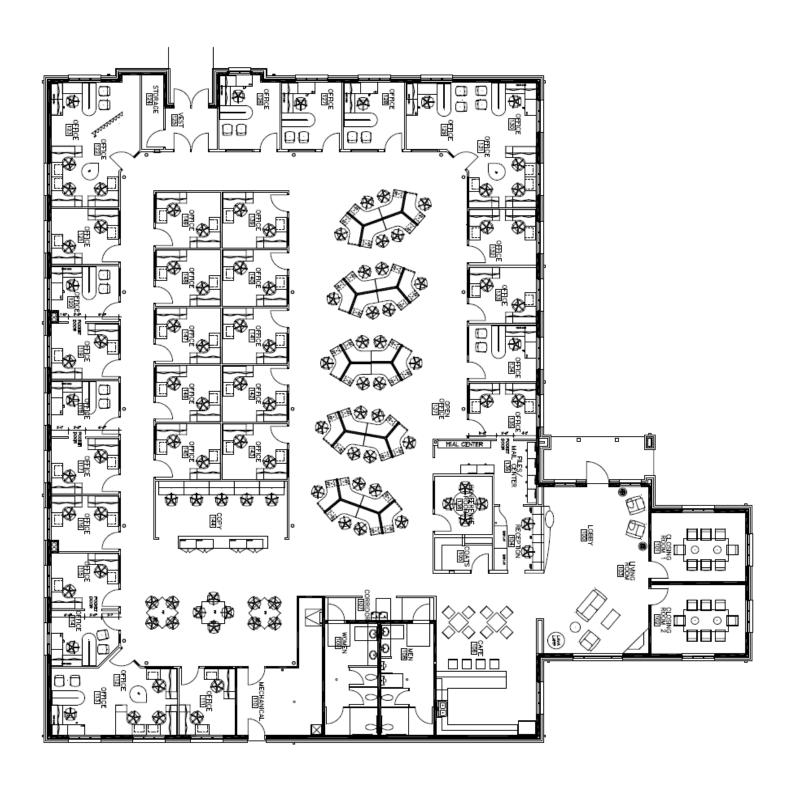

# For Sale or Lease 3499 Main St Floor Plan

#### **Property Features**

- 11,891 SF Freestanding Office Building
- · Reception & Waiting Room
- (3) Conference Rooms
- (32) Private Offices Plus Shared Workspace
- Kitchenette
- · Access to 44 Onsite Parking Spaces
- Monument Signage
- · Lot Size: 1.3 acres
- Traffic Count: 23,000+ Vehicles Per Day
- · Year Built: 2004
- Prime Location in Hilliard with Nearby Parks, Retail, and Restaurants.
- Close Proximity to I-270, I-70 and Downtown Columbus