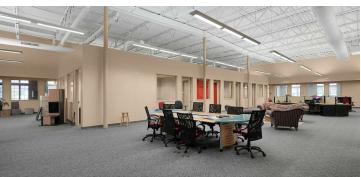

eption & Waiting Room
- (3) Conference Rooms
- (32) Private Offices Plus Shared Workspace
- Kitchenette
- · Access to 44 Onsite Parking Spaces
- Monument Signage
- · Lot Size: 1.3 acres
- Traffic Count: 23,000+ Vehicles Per Day
- · Year Built: 2004
- Prime Location in Hilliard with Nearby Parks, Retail, and Restaurants.
- Close Proximity to I-270, I-70 and Downtown Columbus

Sale Price: \$2,499,000

Lease Rate: \$17.00/SF (\$6.47/SF NNN)



For more information:

#### Chad Boggs

614 629 5261 • cboggs@ohioequities.com



NAI Ohio Equities | 605 S Front Street Suite 200, Columbus, OH 43215 | +1 614 224 2400



# For Sale or Lease 3499 Main St Floor Plan







### For Sale or Lease 3499 Main St Exterior Photographs

















### For Sale or Lease 3499 Main St Interior Photographs





















#### For Sale or Lease 3499 Main St Location Maps









#### For Sale or Lease 3499 Main St Retailer Map







## For Sale or Lease 3499 Main St Demographics



| POPULATION                           | 1 MILE              | 3 MILES               | 5 MILES               |
|--------------------------------------|---------------------|-----------------------|-----------------------|
| Total Population                     | 13,659              | 74,288                | 162,904               |
| Average Age                          | 39                  | 37                    | 38                    |
| Average Age (Male)                   | 37                  | 36                    | 37                    |
| Average Age (Female)                 | 40                  |