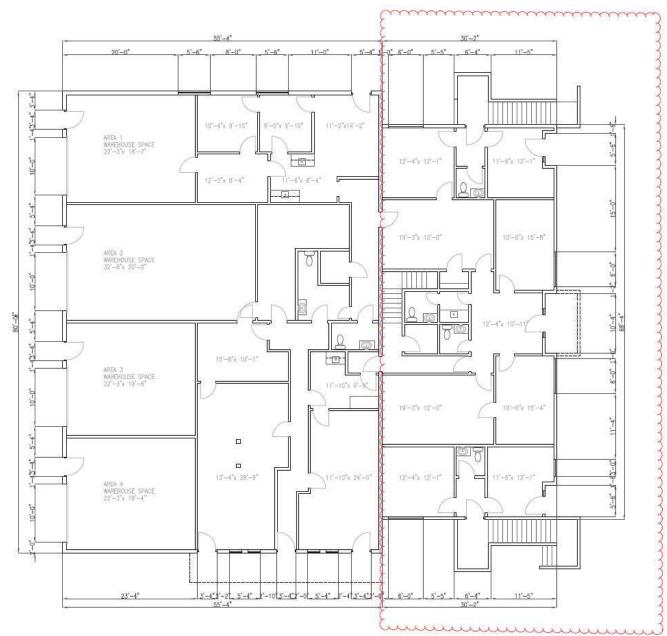

# FLOOR PLAN - 1ST FLOOR

FIRST FLOOR BRANDERMILL OFFICE SPACE

13541 E Boundary Rd | Midlothian, VA 23112

S.L. NUSBAUM REALTY CO. | 7200 GLEN FOREST DRIVE, SUITE 300, RICHMOND, VA 23226 | 804.320.7600 | SLNUSBAUM.COM