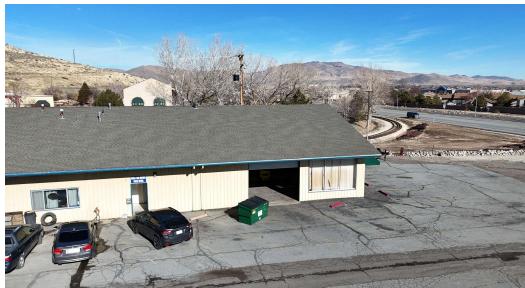

### **Property Description**

3.500 SF General Commercial Zoning AVAILABLE NOW!

### **Property Highlights**

- 1 Roll Up Door: 12'x12'
- 3 Private Offices, Kitchenette, 2 Storage Closets (Non-Bearing)
- 1 Restroom
- Ample Shared Overnight Parking Available!
- Approximately Clear Height 13'
- APN: 009-052-09
- Power: TBD •
- Pylon Signage Available!
- Great Visibility off Carson St.
- Directly South of the Railroad Museum

# **Offering Summary**

VACANT

| Lease Rate:      | \$1.00 SF/MO (MG) |
|------------------|-------------------|
| Number of Units: | 1                 |
| Available SF:    | 3,500 SF          |
| Building Size:   | 17,000 SF         |

### **PREVIOUS USES**

- METAL WORKS
- TILE SHOWROOM

AVAILABLE

NOW

Industrial Far Lease | 2230 South Carson Street Carson City, NV 89701

Additional Photos

Nevada Commercial Group LLC | www.nvcg.us | 301 West Washington Street, Carson City, NV 89703 | 775.884.1896