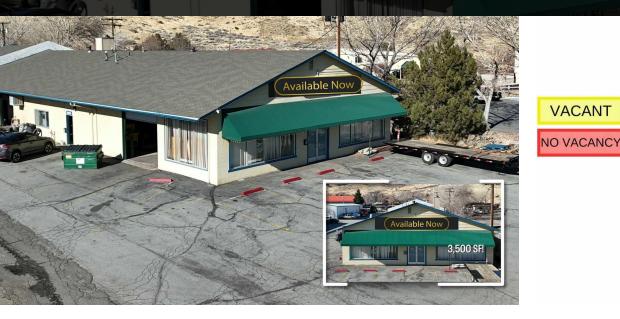

# **Offering Summary**

VACANT

| Lease Rate:      | \$1.00 SF/MO (MG) |
|------------------|-------------------|
| Number of Units: | 1                 |
| Available SF:    | 3,500 SF          |
| Building Size:   | 17,000 SF         |