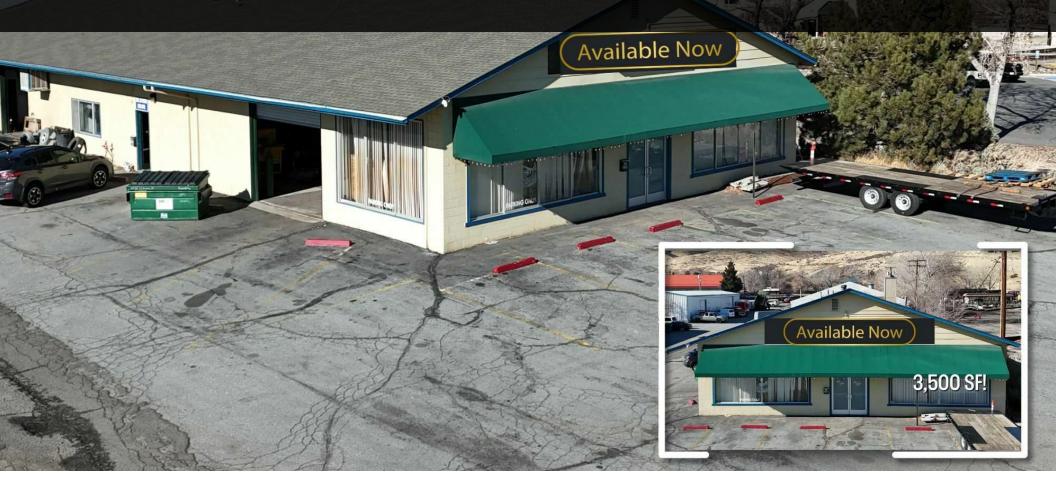

## Warehouse For Lease | 2230 South Carson Street

Carson City, NV 89701

### **Property Description**

3.500 SF General Commercial Zoning AVAILABLE NOW!

### **Property Highlights**

- 1 Roll Up Door: 12'x12'
- 3 Private Offices, Kitchenette, 2 Storage Closets (Non-Bearing)
- 1 Restroom
- Ample Shared Overnight Parking Available!
- Approximately Clear Height 13'
- APN: 009-052-09
- Power: TBD •
- Pylon Signage Available!
- Great Visibility off Carson St.
- Directly South of the Railroad Museum