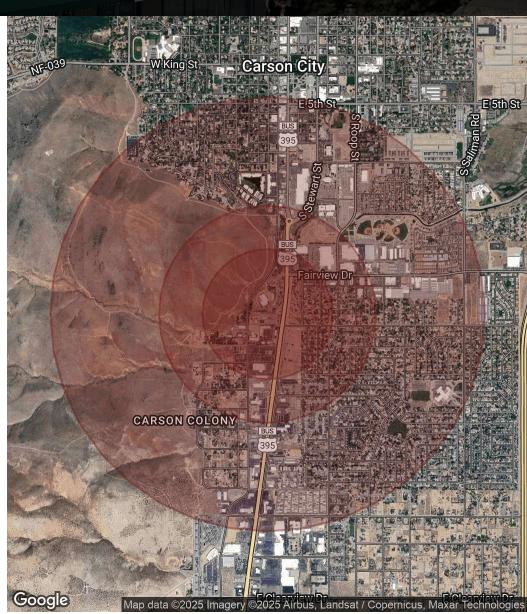

### Demographics Map & Report

| Population           | 0.3 Miles | 0.5 Miles | 1 Mile    |
|----------------------|-----------|-----------|-----------|
| Total Population     | 479       | 1,748     | 8,786     |
| Average Age          | 45        | 45        | 44        |
| Average Age (Male)   | 45        | 45        | 43        |
| Average Age (Female) | 46        | 46        | 45        |
| Households & Income  | 0.3 Miles | 0.5 Miles | 1 Mile    |
| Total Households     | 215       | 775       | 3,759     |
| # of Persons per HH  | 2.2       | 2.3       | 2.3       |
| Average HH Income    | \$75,946  | \$81,423  | \$93,015  |
|                      |           |           |           |
| Average House Value  | \$385,194 | \$408,612 | \$401,436 |

Demographics data derived from AlphaMap