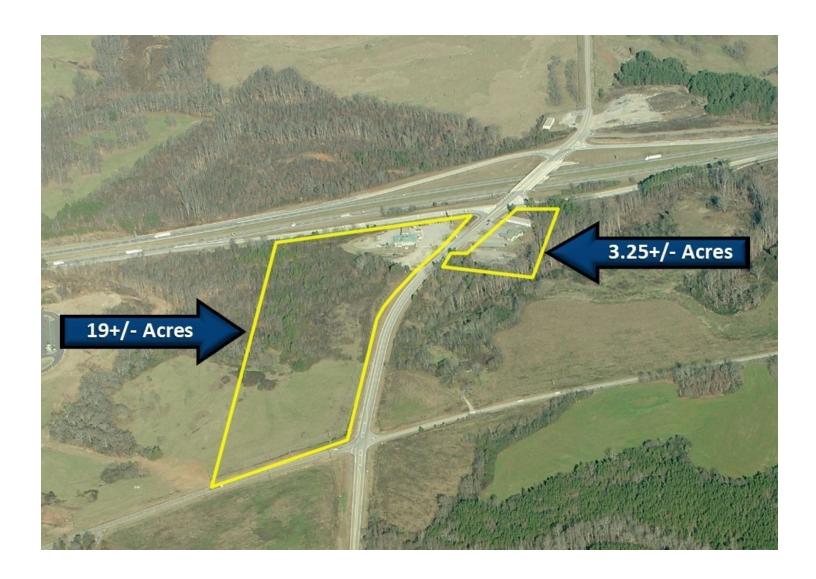

#### **OFFERING SUMMARY**

Lot Size: 22.25 Acres

Zoning:

PROPERTY HIGHLIGHTS

- 3.25+/- Acres: Pin Corner on Southeast Corner of I-85 & Whitworth Rd
- 448 ft. of Frontage on Whitworth Rd
- 190 ft. of Frontage along the on ramp onto
- 19+/- Acres: Pin Corner of I-85 & Whitworth Rd
- 1 1/2 Hours North of Atlanta: 1 Hour South of Greenville, SC
- Ideal Location for Truck Stop
- 850 ft. of Frontage Along the Off Ramp of
- 1,650 ft. on Whitworth Rd
- 500 ft. on Knox Bridge Crossing Rd

For More Information Contact: JASON MCCART, SIOR

**JOWELL THOME** 

Sales Associate 404.942.2036 jthome@kingindustrial.com

770.601.5451 jmccart@kingindustrial.com

Senior Vice President

Potential Adjacent Assemblage Totaling 22.25+/- Acres