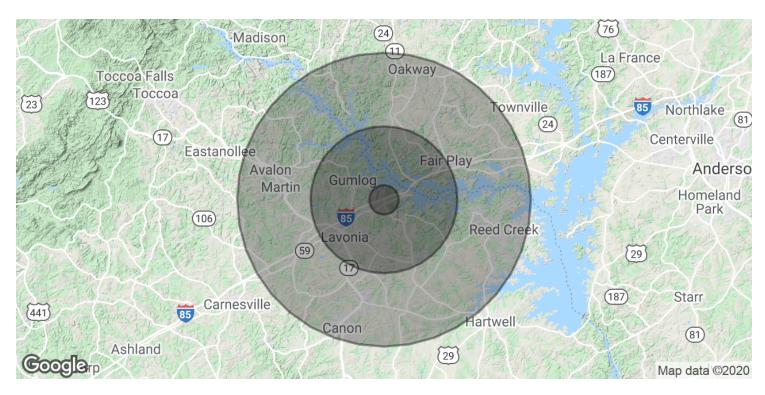

JOWELL THOME

Sales Associate 404.942.2036 jthome@kingindustrial.com JASON MCCART, SIOR
Senior Vice President
770.601.5451
jmccart@kingindustrial.com

| POPULATION          | 1 MILE    | 5 MILES   | 10 MILES  |
|---------------------|-----------|-----------|-----------|
| Total Population    | 283       | 7,811     | 32,090    |
| Median age          | 39.1      | 40.4      | 41.5      |
| Median age (Male)   | 37.5      | 38.9      | 40.4      |
| Median age (Female) | 39.4      | 40.7      | 41.8      |
|                     |           |           |           |
| HOUSEHOLDS & INCOME | 1 MILE    | 5 MILES   | 10 MILES  |
| Total households    | 100       | 2,965     | 12,571    |
| # of persons per HH | 2.8       | 2.6       | 2.6       |
| Average HH income   | \$52,595  | \$53,718  | \$53,132  |
| Average house value | \$190,712 | \$185,277 | \$177,782 |

<sup>\*</sup> Demographic data derived from 2010 US Census

For More Information Contact:

JOWELL THOME
Sales Associate
404.942.2036
jthome@kingindustrial.com

JASON MCCART, SIOR
Senior Vice President
770.601.5451
jmccart@kingindustrial.com