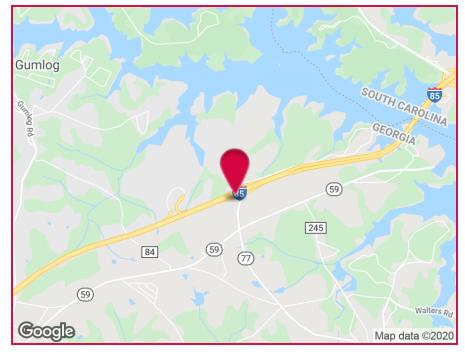

# LAND FOR SALE 19+/- & 3.25+/- Acres Available

# 5601 Whitworth Road, Lavonia, GA 30553

#### **OFFERING SUMMARY**

Lot Size: 22.25 Acres

Zoning:

PROPERTY HIGHLIGHTS

- 3.25+/- Acres: Pin Corner on Southeast Corner of I-85 & Whitworth Rd
- 448 ft. of Frontage on Whitworth Rd
- 190 ft. of Frontage along the on ramp onto
- 19+/- Acres: Pin Corner of I-85 & Whitworth Rd
- 1 1/2 Hours North of Atlanta: 1 Hour South of Greenville, SC
- Ideal Location for Truck Stop
- 850 ft. of Frontage Along the Off Ramp of
- 1,650 ft. on Whitworth Rd
- 500 ft. on Knox Bridge Crossing Rd