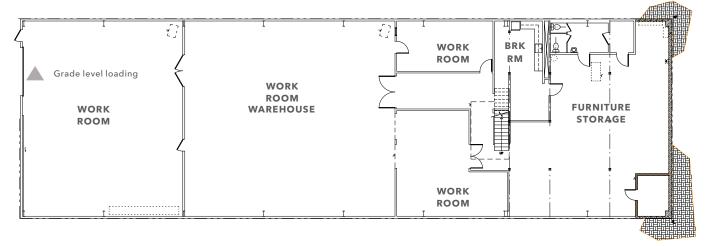

FOR SALE

 $\pm 10,500$  Warehouse Space For Sale in Easy Access Amenity Rich Location

80 ELMIRA STREET, SAN FRANCISCO, CA

±10,500 SF

\$4,200,000

## 80 ELMIRA STREET

Clear span well maintained warehouse includes off-street parking. Ideal location for industrial and tech-based businesses requiring heavy power.

Office ±1,100 SF

Warehouse ±9,400 SF

Total ±10,500 SF

### **HIGHLIGHTS**

15'-21' ceiling height | totally clear-span

Full kitchen in office area

Heavy power (600 amp, 3 phase)

PDR-2 zoning, which can accommodate most light manufacturing uses

Metal and wood-framed construction

Sprinklered

One (1) drive-in loading door

Private rear parking area





# FLOOR PLANS

### **GROUND FLOOR**



 $\pm 9,400\,SF$ 

#### **UPPER LEVEL**



 $\pm 1,100\,SF$ 

Located in the southern part of San Francisco, this site offers convenient access to major highways and public transportation.

Easy access to US-101 and I-280 and located in an amenity rich neighborhood.

 $10 \, MIN$   $10 \, MIN$ **DOWNTON SF** 

**BAY BRIDGE** 

15 MIN SFO AIRPORT

 $30\,MIN$ OAK AIRPORT