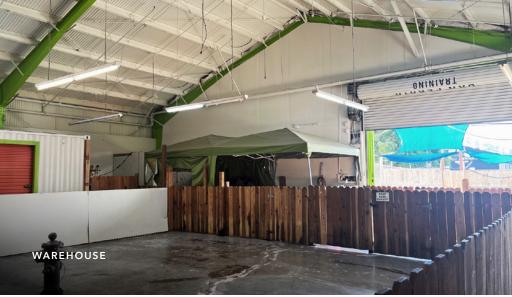

## 80 ELMIRA STREET

Clear span well maintained warehouse includes off-street parking. Ideal location for industrial and tech-based businesses requiring heavy power.

Office ±1,100 SF

Warehouse ±9,400 SF

Total ±10,500 SF

### **HIGHLIGHTS**

15'-21' ceiling height | totally clear-span

Full kitchen in office area

Heavy power (600 amp, 3 phase)

PDR-2 zoning, which can accommodate most light manufacturing uses

Metal and wood-framed construction

Sprinklered

One (1) drive-in loading door

Private rear parking area