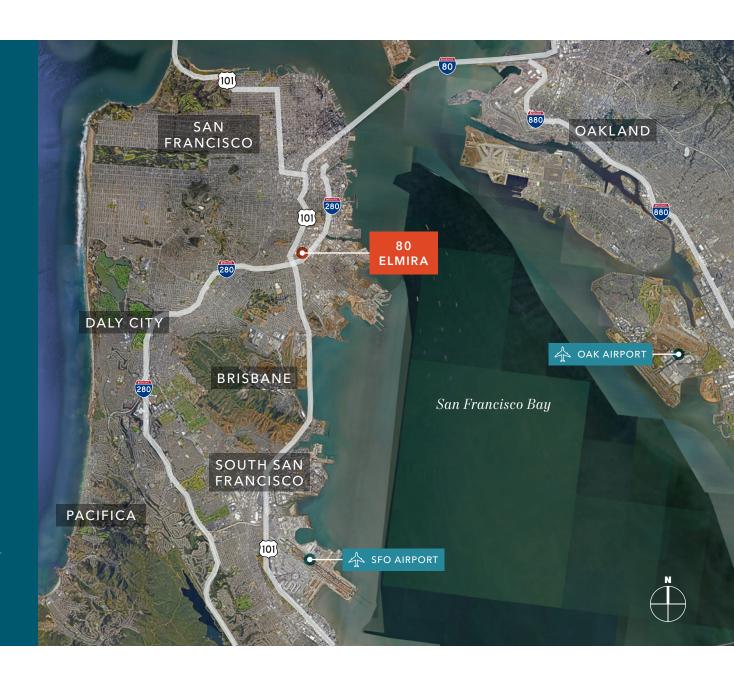

#### **UPPER LEVEL**

 $\pm 1,100\,SF$ 

Located in the southern part of San Francisco, this site offers convenient access to major highways and public transportation.

Easy access to US-101 and I-280 and located in an amenity rich neighborhood.

 $10 \, MIN$   $10 \, MIN$ **DOWNTON SF** 

**BAY BRIDGE** 

15 MIN SFO AIRPORT

 $30\,MIN$ OAK AIRPORT