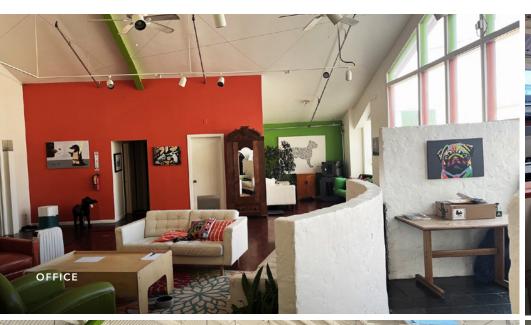

## 80 ELMIRA STREET

Clear span well maintained warehouse includes off-street parking. Ideal location for industrial and tech-based businesses requiring heavy power.

Office ±1,100 SF

Warehouse ±9,400 SF

Total ±10,500 SF

### **HIGHLIGHTS**

15'-21' ceiling height | totally clear-span

Full kitchen in office area

Heavy power (600 amp, 3 phase)

PDR-2 zoning, which can accommodate most light manufacturing uses

Metal and wood-framed construction