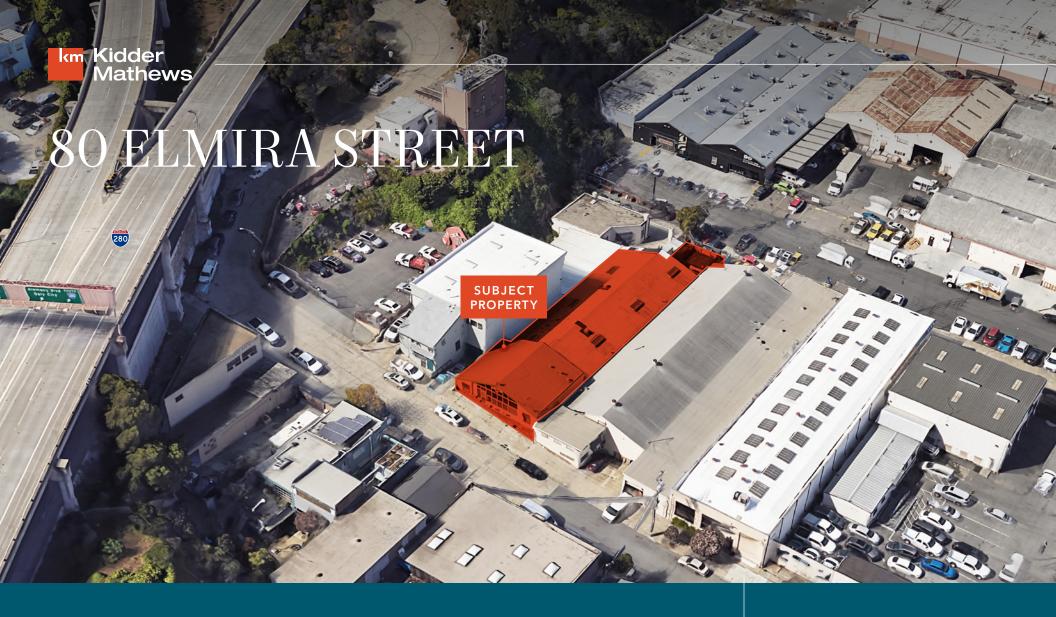

FOR SALE

 $\pm 10,500$  Warehouse Space For Sale in Easy Access Amenity Rich Location

80 ELMIRA STREET, SAN FRANCISCO, CA

±10,500 SF

\$4,200,000

## 80 ELMIRA STREET

Clear span well maintained warehouse includes off-street parking. Ideal location for industrial and tech-based businesses requiring heavy power.

Office ±1,100 SF

Warehouse ±9,400 SF

Total ±10,500 SF