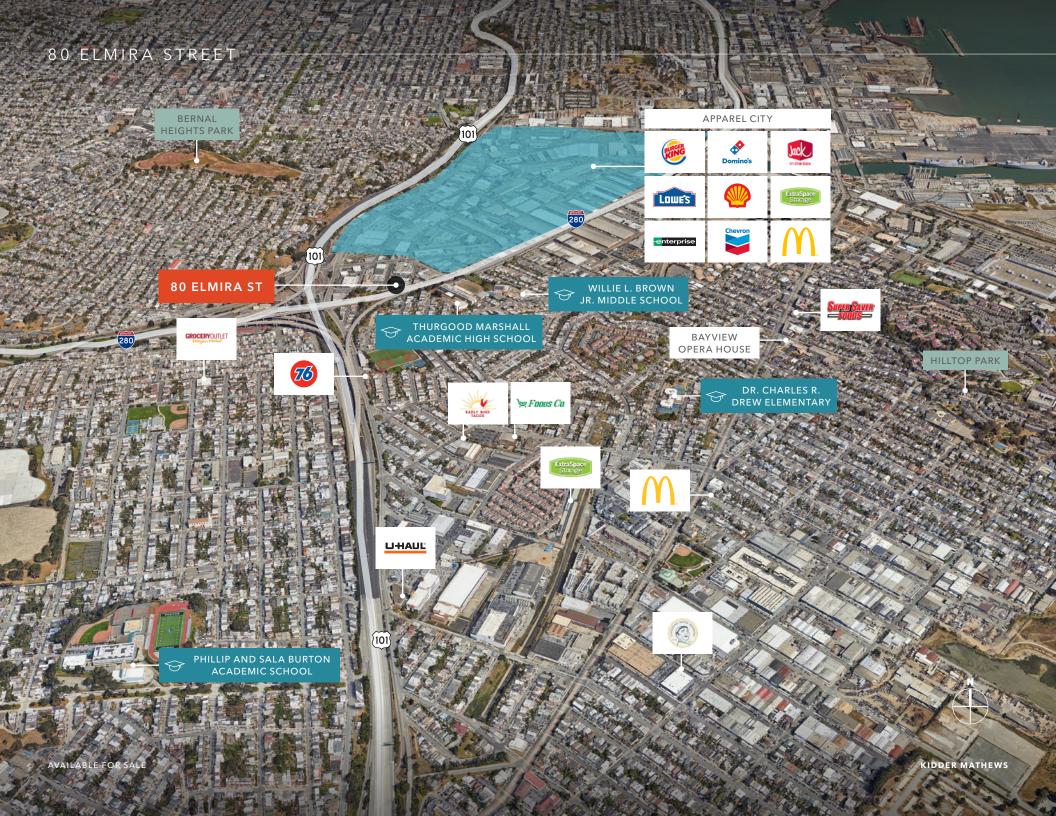

#### **UPPER LEVEL**

 $\pm 1,100\,SF$ 

Located in the southern part of San Francisco, this site offers convenient access to major highways and public transportation.

Easy access to US-101 and I-280 and located in an amenity rich neighborhood.

 $10 \, MIN$   $10 \, MIN$ **DOWNTON SF** 

**BAY BRIDGE** 

15 MIN SFO AIRPORT

 $30\,MIN$ OAK AIRPORT