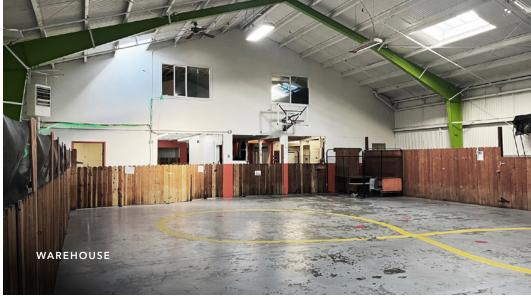

## 80 ELMIRA STREET

Clear span well maintained warehouse includes off-street parking. Ideal location for industrial and tech-based businesses requiring heavy power.

Office ±1,100 SF

Warehouse ±9,400 SF

Total ±10,500 SF

### **HIGHLIGHTS**

15'-21' ceiling height | totally clear-span

Full kitchen in office area

Heavy power (600 amp, 3 phase)

PDR-2 zoning, which can accommodate most light manufacturing uses

Metal and wood-framed construction

Sprinklered

One (1) drive-in loading door

Private rear parking area