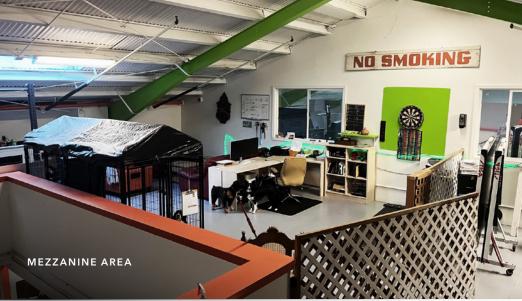

## 80 ELMIRA STREET

Clear span well maintained warehouse includes off-street parking. Ideal location for industrial and tech-based businesses requiring heavy power.

Office ±1,100 SF

Warehouse ±9,400 SF

Total ±10,500 SF

#### **UPPER LEVEL**

 $\pm 1,100\,SF$ 

Located in the southern part of San Francisco, this site offers convenient access to major highways and public transportation.

Easy access to US-101 and I-280 and located in an amenity rich neighborhood.