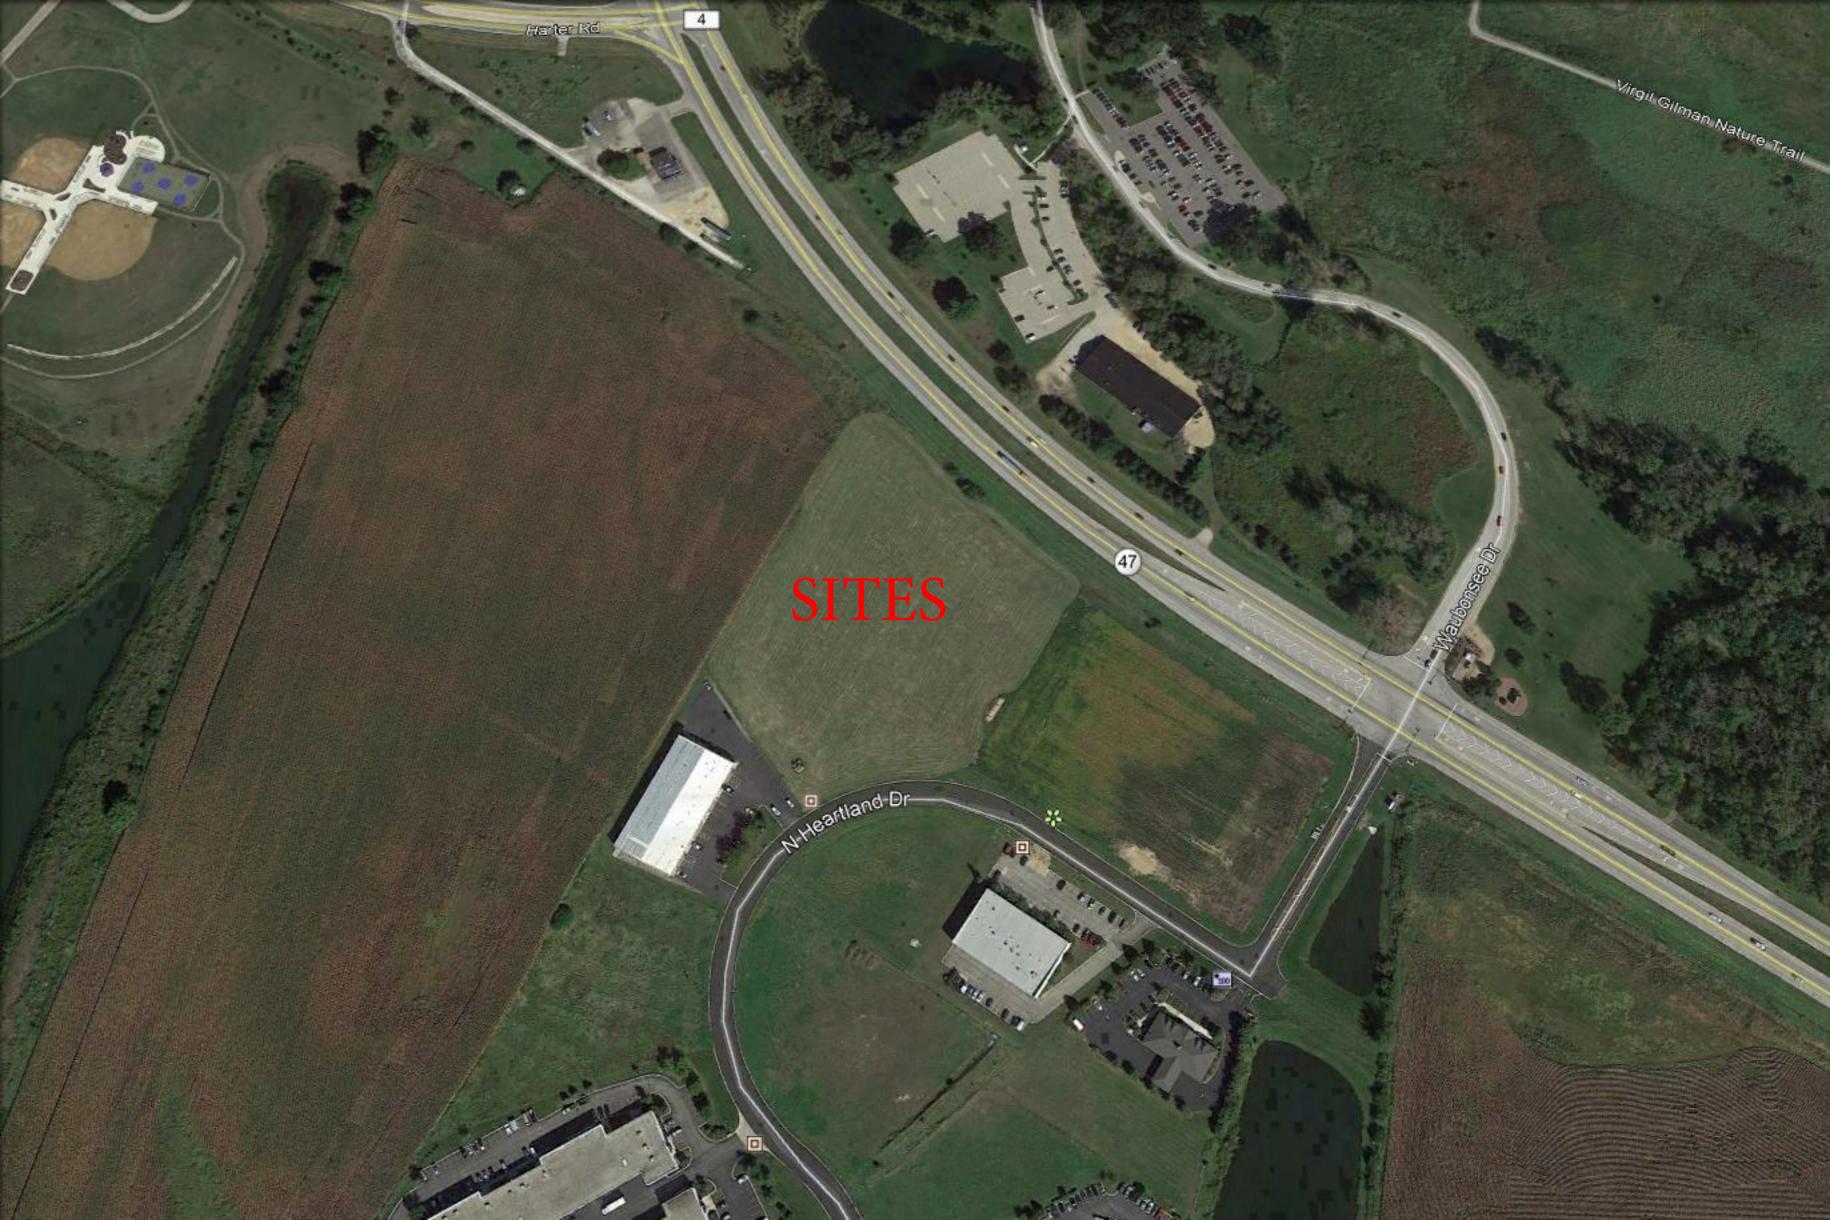

## \*\*\* 5.6 ACRES FOR SALE \*\*\*

## LOCATED IN HEARTLAND BUSINESS CENTER SUGAR GROVE, IL

| LOCATION:          | Lots 16 & 39, Heartland Drive, Sugar Grove, IL                                                                                             |
|--------------------|--------------------------------------------------------------------------------------------------------------------------------------------|
| SITE:              | Parcel One - Lot 16: 2 Acres – Zoned Industrial<br>Parcel Two - Lot 39: 3.62 Acres – Zoned Industrial (Possible<br>Commercial)             |
| <b>DIMENSIONS:</b> | See Alta Survey, Attached                                                                                                                  |
| UTILITIES:         | Fully Improved                                                                                                                             |
| SALE PRICE:        | Lot 16: \$4.25 psf<br>Lot 39: \$5.50 psf                                                                                                   |
| COMMENTS:          | Located across from Waubonsie Community College, and 1.5<br>miles to I-88 – NEW Full Interchange Construction Underway<br>Opening in 2019! |