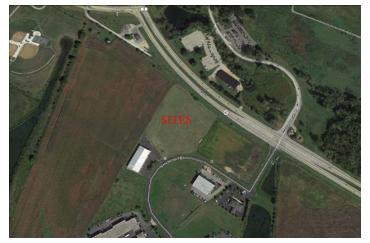

## \*\*\* 5.6 ACRES FOR SALE \*\*\*

## LOCATED IN HEARTLAND BUSINESS CENTER SUGAR GROVE, IL

| LOCATION:          | Lots 16 & 39, Heartland Drive, Sugar Grove, IL                                                                                             |
|--------------------|--------------------------------------------------------------------------------------------------------------------------------------------|
| SITE:              | Parcel One - Lot 16: 2 Acres – Zoned Industrial<br>Parcel Two - Lot 39: 3.62 Acres – Zoned Industrial (Possible<br>Commercial)             |
| <b>DIMENSIONS:</b> | See Alta Survey, Attached                                                                                                                  |
| UTILITIES:         | Fully Improved                                                                                                                             |
| SALE PRICE:        | Lot 16: \$4.25 psf<br>Lot 39: \$5.50 psf                                                                                                   |
| COMMENTS:          | Located across from Waubonsie Community College, and 1.5<br>miles to I-88 – NEW Full Interchange Construction Underway<br>Opening in 2019! |