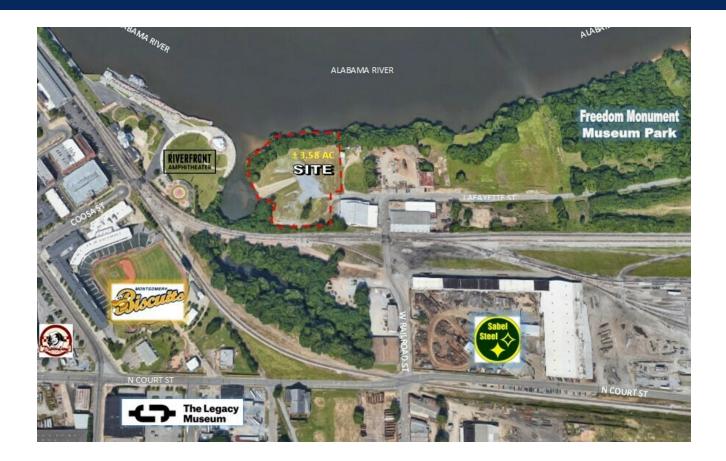

### OFFERING SUMMARY

Available SF:

Lease Rate:

Lot Size:

Zoning:

| PROPERTY | HIGHLIGHTS   |
|----------|--------------|
|          | Thur Liur TJ |

- ±3.58 Acres Prime location- Situated right along the Alabama Riveradjacent to the Riverfront Amphitheater
  - Perfect location for restaurant, food trucks or entertainment- possibilities are endless!
  - Right in the heart of downtown Montgomery- Walking distance to the Convention Center & MPAC, EJI, Prime Historical Tourist Destinations, Biscuits Stadium, hotels, restaurants, retail, offices, and entertainment venues
- ± 4,000 Students enrolled at Troy University Montgomery within 4 Blocks
- ± 35,826 Employees in Downtown Montgomery
- ± 1.5 Miles from I-85/I-65 Interchange
- ± 2.0 Miles from Maxwell Air Force Base: Serving 25,000Active Duty, Guard, Reserves, Contractors, and Retirees. The Air Force University is attended by over20,000annually.

### **540 LAFAYETTE ST**

MONTGOMERY, AL 36104