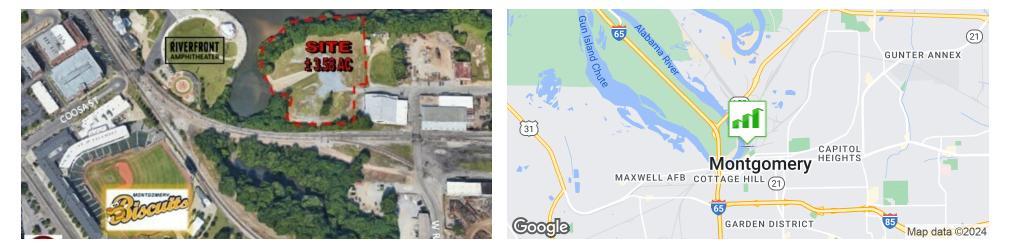

### OFFERING SUMMARY

Available SF:

Lease Rate:

Lot Size:

Zoning:

| PROPERTY | HIGHLIGHTS   |
|----------|--------------|
|          | Thur Liur TJ |

- ±3.58 Acres Prime location- Situated right along the Alabama Riveradjacent to the Riverfront Amphitheater
  - Perfect location for restaurant, food trucks or entertainment- possibilities are endless!
  - Right in the heart of downtown Montgomery- Walking distance to the Convention Center & MPAC, EJI, Prime Historical Tourist Destinations, Biscuits Stadium, hotels, restaurants, retail, offices, and entertainment venues
- ± 4,000 Students enrolled at Troy University Montgomery within 4 Blocks
- ± 35,826 Employees in Downtown Montgomery
- ± 1.5 Miles from I-85/I-65 Interchange
- ± 2.0 Miles from Maxwell Air Force Base: Serving 25,000Active Duty, Guard, Reserves, Contractors, and Retirees. The Air Force University is attended by over20,000annually.

### **540 LAFAYETTE ST**

MONTGOMERY, AL 36104