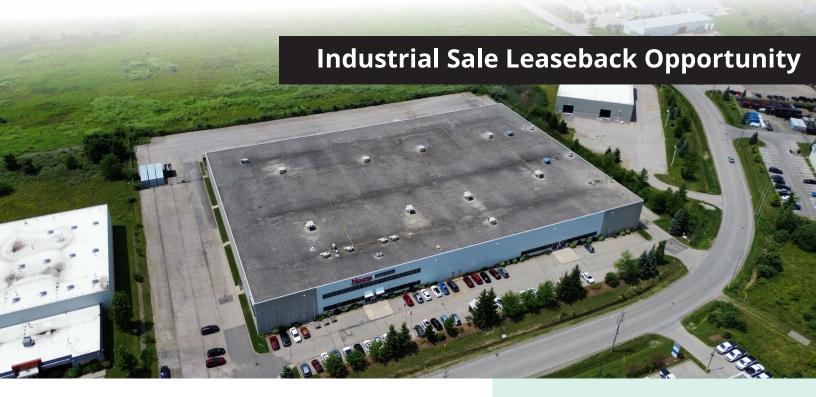

## Distribution centre: 211,708 sf on a 6.88 acres lot

## **Asset Summary**

| Industrial RBA               | 211,708 sf  |
|------------------------------|-------------|
| Proposed Lease Term          | 15 years    |
| Proposed Annual<br>Increases | 2.0%        |
| Renewal Options              | 4 - 5 Years |