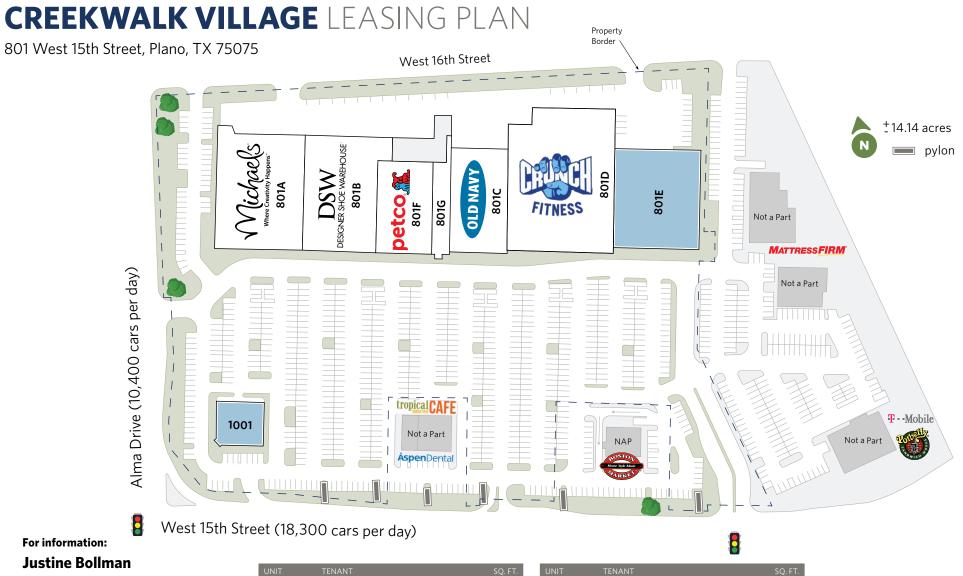

30,000

26,361

18,000

43,988

25,500

801F

801G

1001

E: jbollman@sterlingorganization.com P: 855-333-9833

801A

801B

801C

801D

801E

Michaels

Old Navy

Available

**Crunch Fitness** 

DSW Shoe Warehouse

Petco

**Total Square Feet:** 

Available

Uptown Nails Spa

14,895

4,740

6,000

169,484