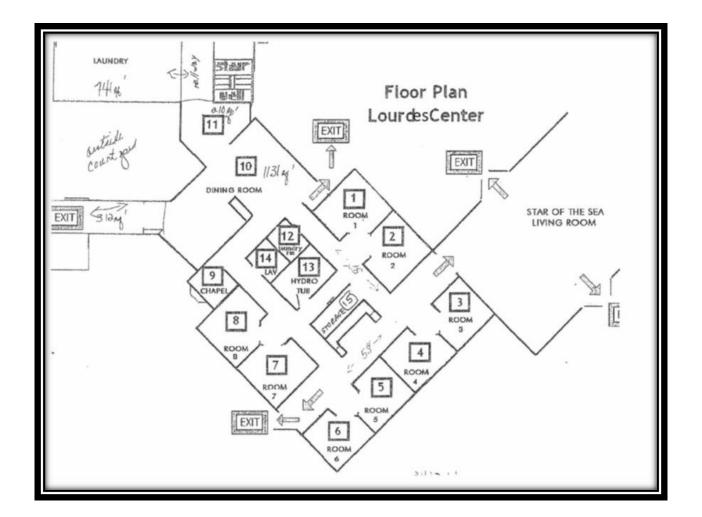

#### **Building Information:**

#### Lourdes Center: Nursing care/assisted living

| Floors:      | One (1)                                                         |
|--------------|-----------------------------------------------------------------|
| Roof:        | Ballasted rubber membrane                                       |
| A/C:         | Yes                                                             |
| Heat:        | Hot water                                                       |
| Fuel:        | Oil                                                             |
| Life Safety: | Fire detection system throughout and automatic sprinkler system |
| Rooms:       | Eight (8) bedrooms                                              |
| Amenities:   | Dining room, courtyard, laundry                                 |
|              |                                                                 |