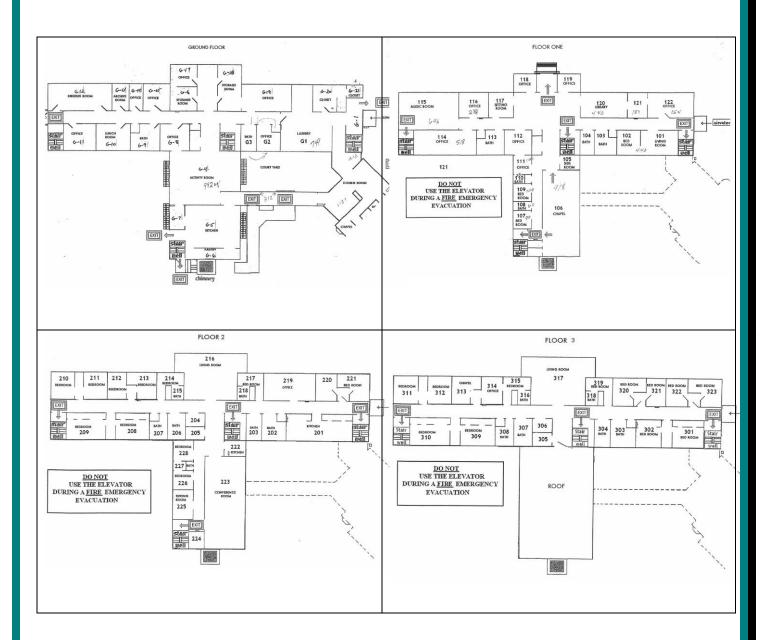

#### **Building Information:**

#### **Providence House – Convent:**

| Construction:   | Brick/Masonry                                                                       |
|-----------------|-------------------------------------------------------------------------------------|
| Floors:         | Four (4)                                                                            |
| Roof:           | Primarily tar and gravel                                                            |
| Elevator:       | Yes                                                                                 |
| A/C:            | Split systems in some areas                                                         |
| Heat:           | Steam; hot water                                                                    |
| Fuel:           | Oil                                                                                 |
| Life Safety:    | Fire detection system throughout (no automatic sprinkler system)                    |
| Rooms:          | Twenty six (26) bedrooms, twenty (20) bathrooms                                     |
| Add'l Features: | Chapel, Kitchen & Pantry, Lunch room, Exercise room, Storage, Offices, Living Room, |
|                 | Music room, Library, Conference room, Sewing room                                   |