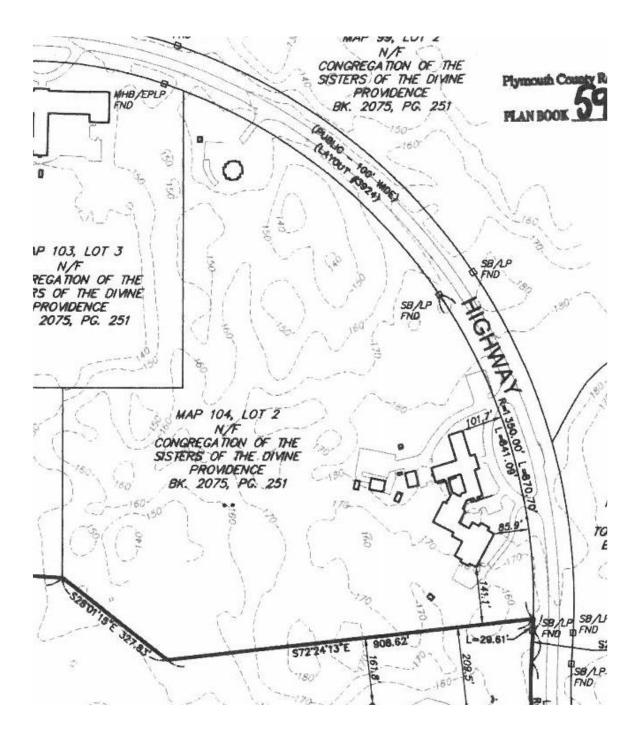

Living

| Floors:      | One (1) floor                                                   |
|--------------|-----------------------------------------------------------------|
| Roof:        | Rubber membrane                                                 |
| A/C:         | Yes                                                             |
| Heat:        | Hot water                                                       |
| Fuel:        | Oil                                                             |
| Life Safety: | Fire detection system throughout and automatic sprinkler system |
| Rooms:       | Ten (10) bedrooms                                               |
| Amenities:   | Dining room/kitchen, deck, day room, living room                |



# The Conrad Group, Inc.

### Site Plan:



# The Conrad Group, Inc.



Jim McEvoy (781) 249-9225 jhmcevoy@earthlink.net

Disclaimer: All information is from sources deemed reliable, however no representation is made as to its accuracy and same is subject to prior sale, rental or removal from the market without notice.





**The Conrad Group, Inc.** (781) 249-9225