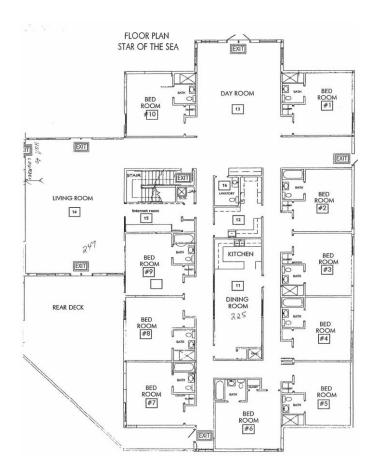

### **Building Information:**

#### Star of the Sea: Assisted Living

| Floors:      | One (1) floor                                                   |
|--------------|-----------------------------------------------------------------|
| Roof:        | Rubber membrane                                                 |
| A/C:         | Yes                                                             |
| Heat:        | Hot water                                                       |
| Fuel:        | Oil                                                             |
| Life Safety: | Fire detection system throughout and automatic sprinkler system |
| Rooms:       | Ten (10) bedrooms                                               |
| Amenities:   | Dining room/kitchen, deck, day room, living room                |