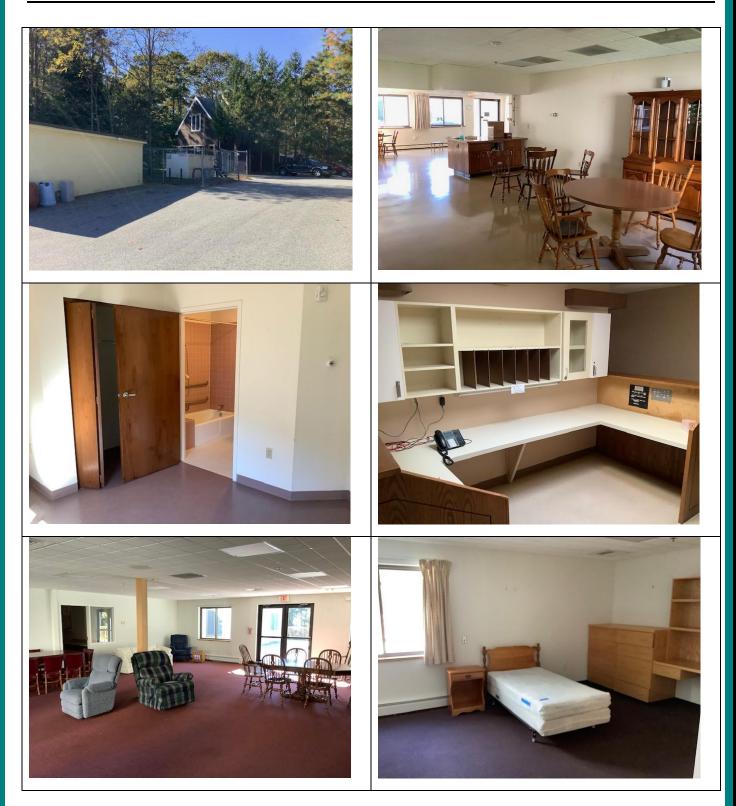

#### **Providence House – Convent:**

| Construction:   | Brick/Masonry                                                                       |
|-----------------|-------------------------------------------------------------------------------------|
| Floors:         | Four (4)                                                                            |
| Roof:           | Primarily tar and gravel                                                            |
| Elevator:       | Yes                                                                                 |
| A/C:            | Split systems in some areas                                                         |
| Heat:           | Steam; hot water                                                                    |
| Fuel:           | Oil                                                                                 |
| Life Safety:    | Fire detection system throughout (no automatic sprinkler system)                    |
| Rooms:          | Twenty six (26) bedrooms, twenty (20) bathrooms                                     |
| Add'l Features: | Chapel, Kitchen & Pantry, Lunch room, Exercise room, Storage, Offices, Living Room, |
|                 | Music room, Library, Conference room, Sewing room                                   |

#### Lourdes Center: Nursing care/assisted living

| Floors:      | One (1)                                                         |
|--------------|-----------------------------------------------------------------|
| Roof:        | Ballasted rubber membrane                                       |
| A/C:         | Yes                                                             |
| Heat:        | Hot water                                                       |
| Fuel:        | Oil                                                             |
| Life Safety: | Fire detection system throughout and automatic sprinkler system |
| Rooms:       | Eight (8) bedrooms                                              |
| Amenities:   | Dining room, courtyard, laundry                                 |
|              |                                                                 |

#### Star of the Sea: Assisted Living

| Floors:      | One (1) floor                                                   |
|--------------|-----------------------------------------------------------------|
| Roof:        | Rubber membrane                                                 |
| A/C:         | Yes                                                             |
| Heat:        | Hot water                                                       |
| Fuel:        | Oil                                                             |
| Life Safety: | Fire detection system throughout and automatic sprinkler system |
| Rooms:       | Ten (10) bedrooms                                               |
| Amenities:   | Dining room/kitchen, deck, day room, living room                |