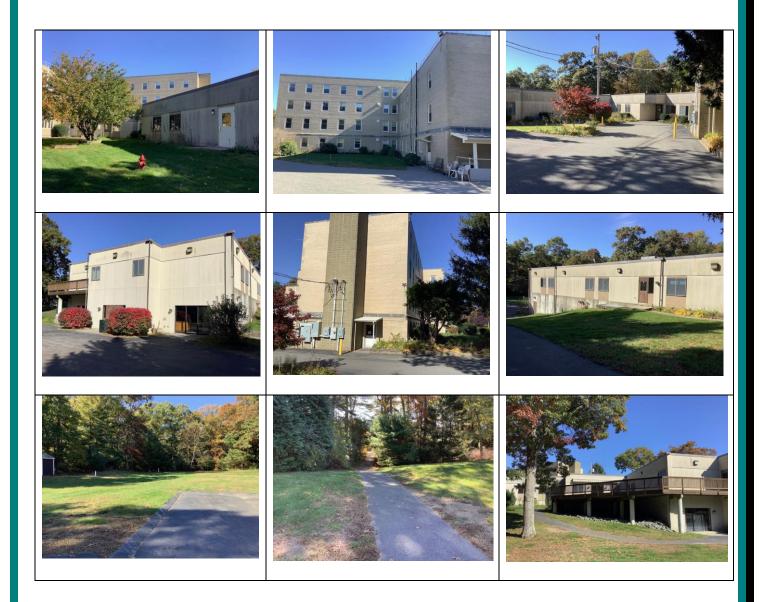

#### **Building Information:**

#### **Providence House – Convent:**

| Construction:   | Brick/Masonry                                                                       |
|-----------------|-------------------------------------------------------------------------------------|
| Floors:         | Four (4)                                                                            |
| Roof:           | Primarily tar and gravel                                                            |
| Elevator:       | Yes                                                                                 |
| A/C:            | Split systems in some areas                                                         |
| Heat:           | Steam; hot water                                                                    |
| Fuel:           | Oil                                                                                 |
| Life Safety:    | Fire detection system throughout (no automatic sprinkler system)                    |
| Rooms:          | Twenty six (26) bedrooms, twenty (20) bathrooms                                     |
| Add'l Features: | Chapel, Kitchen & Pantry, Lunch room, Exercise room, Storage, Offices, Living Room, |
|                 | Music room, Library, Conference room, Sewing room                                   |

#### Lourdes Center: Nursing care/assisted living

| Floors:      | One (1)                                                         |
|--------------|-----------------------------------------------------------------|
| Roof:        | Ballasted rubber membrane                                       |
| A/C:         | Yes                                                             |
| Heat:        | Hot water                                                       |
| Fuel:        | Oil                                                             |
| Life Safety: | Fire detection system throughout and automatic sprinkler system |
| Rooms:       | Eight (8) bedrooms                                              |
| Amenities:   | Dining room, courtyard, laundry                                 |
|              |                                                                 |

### **Building Information:**

#### Star of the Sea: Assisted Living

| Floors:      | One (1) floor                                                   |
|--------------|-----------------------------------------------------------------|
| Roof:        | Rubber membrane                                                 |
| A/C:         | Yes                                                             |
| Heat:        | Hot water                                                       |
| Fuel:        | Oil                                                             |
| Life Safety: | Fire detection system throughout and automatic sprinkler system |
| Rooms:       | Ten (10) bedrooms                                               |
| Amenities:   | Dining room/kitchen, deck, day room, living room                |