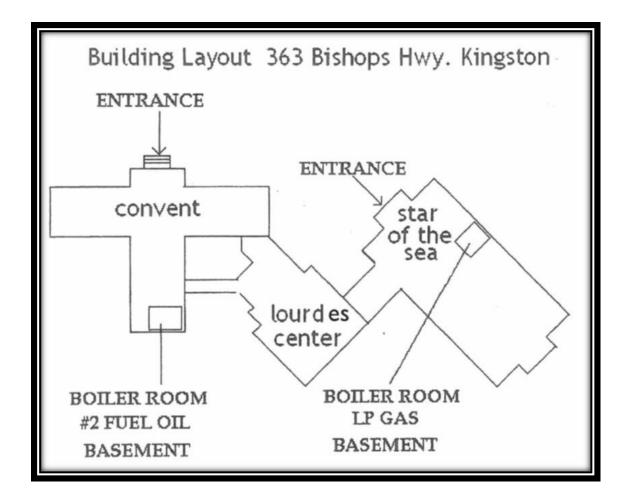

| weny on-site septic    |

# The Conrad Group, Inc. Commercial Real Estate Services

For additional information:

Jim McEvoy (781) 249-9225 jhmcevoy@earthlink.net

Disclaimer: All information is from sources deemed reliable, however no representation is made as to its accuracy and same is subject to prior sale, rental or removal from the market without notice.



#### **Building Information:**

#### **Providence House – Convent:**

| Construction:   | Brick/Masonry                                                                       |
|-----------------|-------------------------------------------------------------------------------------|
| Floors:         | Four (4)                                                                            |
| Roof:           | Primarily tar and gravel                                                            |
| Elevator:       | Yes                                                                                 |
| A/C:            | Split systems in some areas                                                         |
| Heat:           | Steam; hot water