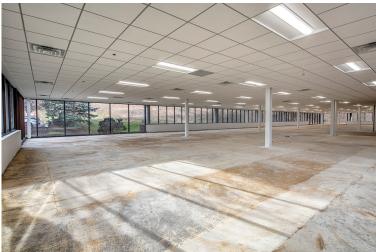

# PROPERTY OVERVIEW

With a striking view overlooking the Bristol Hills, Woodcliff is the Greater Rochester Area's premier office park offering 516,000 square feet of Class A office space. Features include:

- Numerous on-site amenities
- High-quality finishes
- Recently renovated common areas
- Flexible floor plates to accommodate a variety of businesses
- Superior location