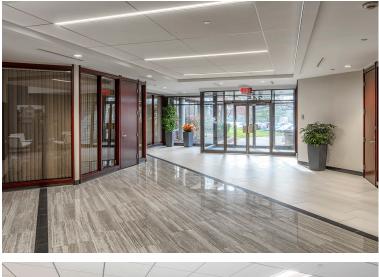

# PROPERTY OVERVIEW

With a striking view overlooking the Bristol Hills, Woodcliff is the Greater Rochester Area's premier office park offering 516,000 square feet of Class A office space. Features include:

- Numerous on-site amenities
- High-quality finishes
- Recently renovated common areas
- Flexible floor plates to accommodate a variety of businesses
- Superior location

# **BUILDING HIGHLIGHTS**

On-site property management

Shared conference facilities

On-site food service

Recently Renovated Common Areas

24-hour fitness center with locker rooms and shower facilities

Outdoor putting green and executive golf course