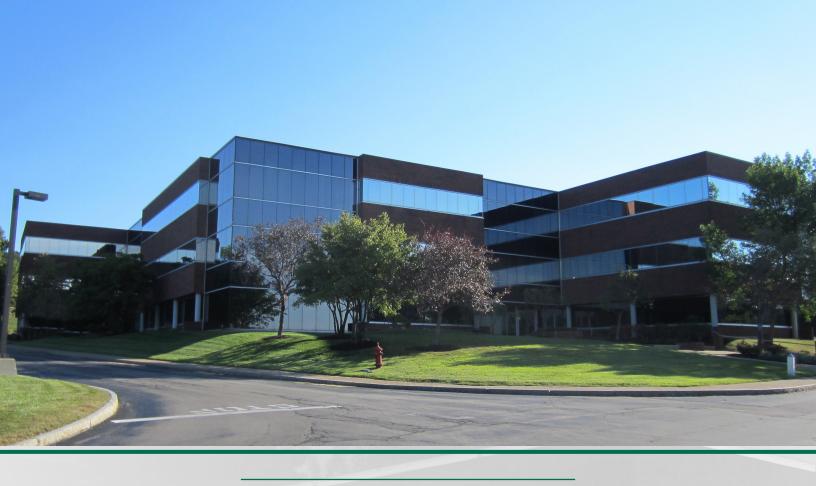

# PROPERTY OVERVIEW

With a striking view overlooking the Bristol Hills, Woodcliff is the Greater Rochester Area's premier office park offering 516,000 square feet of Class A office space. Features include:

- Numerous on-site amenities
- High-quality finishes
- Recently renovated common areas
- Flexible floor plates to accommodate a variety of businesses
- Superior location

# **BUILDING HIGHLIGHTS**

On-site property management

Shared conference facilities

On-site food service

Recently Renovated Common Areas

24-hour fitness center with locker rooms and shower facilities

Outdoor putting green and executive golf course