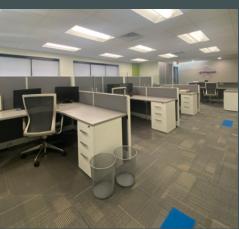

### **Property Highlights:**

- + Furnished suite approx. 1,000 SF
- + Directly across from newly constructed trophy office building, The Assembly
- + Minutes away form UPMC Shadyside Hospital, West Penn Hospital, Hillman Cancer Institute and Children's Hospital
- + Area retailers include Whole Foods, Giant Eagle Market District, PetSmart, Target, Home Depot, and Apple Inc.

#### Furnished, Move-in Ready Space w/ Parking