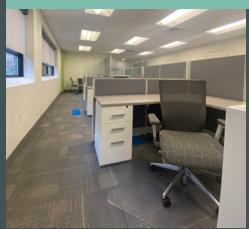

### **Property Highlights:**

- + Furnished suite approx. 1,000 SF
- + Directly across from newly constructed trophy office building, The Assembly
- + Minutes away form UPMC Shadyside Hospital, West Penn Hospital, Hillman Cancer Institute and Children's Hospital
- + Area retailers include Whole Foods, Giant Eagle Market District, PetSmart, Target, Home Depot, and Apple Inc.

#### Furnished, Move-in Ready Space w/ Parking