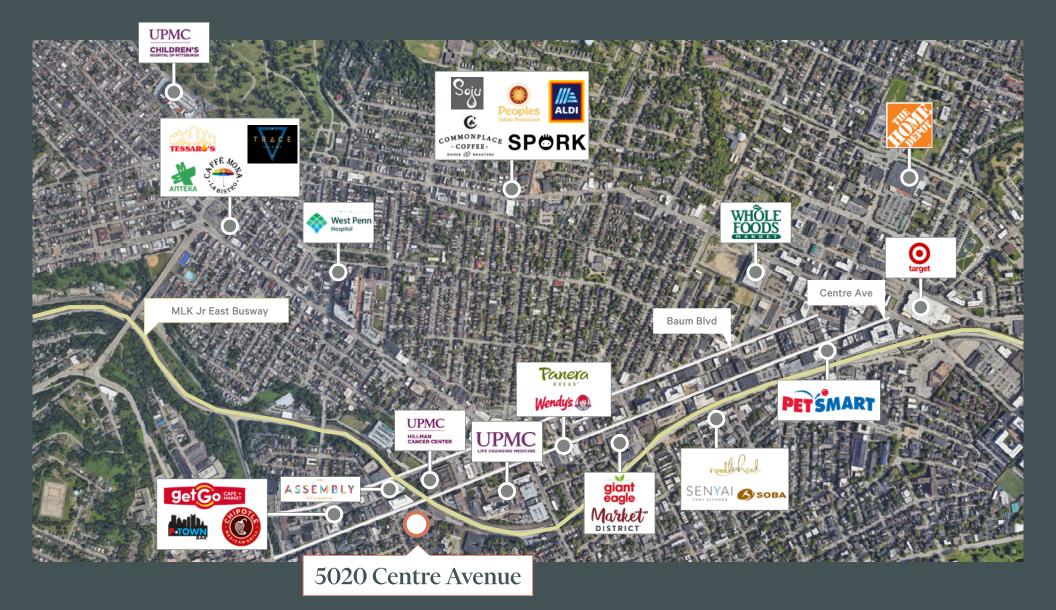

### **Property Highlights:**

- + Furnished suite approx. 1,000 SF
- + Directly across from newly constructed trophy office building, The Assembly
- + Minutes away form UPMC Shadyside Hospital, West Penn Hospital, Hillman Cancer Institute and Children's Hospital
- + Area retailers include Whole Foods, Giant Eagle Market District, PetSmart, Target, Home Depot, and Apple Inc.