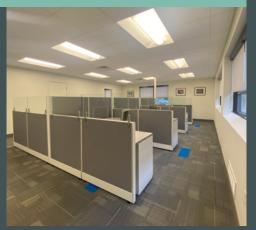

### **Property Highlights:**

- + Furnished suite approx. 1,000 SF
- + Directly across from newly constructed trophy office building, The Assembly
- + Minutes away form UPMC Shadyside Hospital, West Penn Hospital, Hillman Cancer Institute and Children's Hospital
- + Area retailers include Whole Foods, Giant Eagle Market District, PetSmart, Target, Home Depot, and Apple Inc.

#### Furnished, Move-in Ready Space w/ Parking