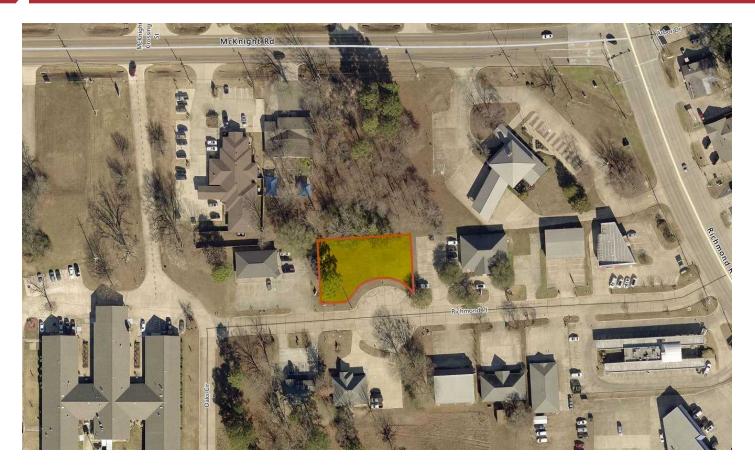

## **PROPERTY SUMMARY**

#### 0.28 AC on Richmond Place Richmond Place Texarkana, TX 75503

#### **Property Summary**

| Lot Size: | 0.28 Acres |
|-----------|------------|
| Price:    | \$69,000   |
| Zoning:   | GR         |

#### **Property Overview**

Approximate 0.28-acre tract that is perfect for both retail and office development. This property is in a great location sitting just off of Richmond Road and McKnight Road.

#### **Location Overview**

Located on Richmond Place between Advanced Spine, Sports & Rehab and Coldwell Banker.

All information furnished regarding property for sale, rental or financing is from sources deemed reliable, but no warranty or representation is made as to the accuracy thereof and same is submitted subject to errors, omissions, change of price, rental or other conditions, prior sale, lease or financing or withdrawal without notice. No liability of any kind is to be imposed on the broker herein.