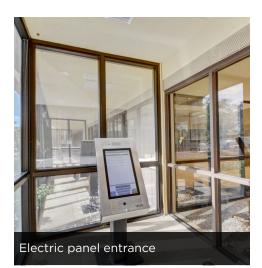

### **PROPERTY OVERVIEW**

The Avion Corporate Center features a 3-story atrium office building that is located on West Commercial Blvd. with easy access to I-95, the Florida Turnpike and the Fort Lauderdale Executive Airport. The interior of the building has been completely remodeled with many high-end upgrades. The building is comprised of 15 available suites ranging from 1,486 SF to 6,180 SF with the largest contiguous space totaling 14,802 square feet.

#### **PROPERTY HIGHLIGHTS**

- +/- 69,729 Sq. Ft. 3-Story Atrium Office Building
- Suites Available from +/- 1,486 Sq. Ft.
- Parking Surrounding Building on 4 Sides
- Estimated Operating Expenses are \$8.90 PSF
- Excellent Access to Public Transportation
- Building Signage Available
- 24/7 Access
- Must See Interior Renovations