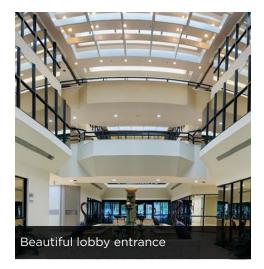

### **PROPERTY OVERVIEW**

The Avion Corporate Center features a 3-story atrium office building that is located on West Commercial Blvd. with easy access to I-95, the Florida Turnpike and the Fort Lauderdale Executive Airport. The interior of the building has been completely remodeled with many high-end upgrades. The building is comprised of 15 available suites ranging from 1,486 SF to 6,180 SF with the largest contiguous space totaling 14,802 square feet.

#### **PROPERTY HIGHLIGHTS**

- +/- 69,729 Sq. Ft. 3-Story Atrium Office Building
- Suites Available from +/- 1,486 Sq. Ft.
- Parking Surrounding Building on 4 Sides
- Estimated Operating Expenses are \$8.90 PSF
- Excellent Access to Public Transportation
- Building Signage Available
- 24/7 Access
- Must See Interior Renovations