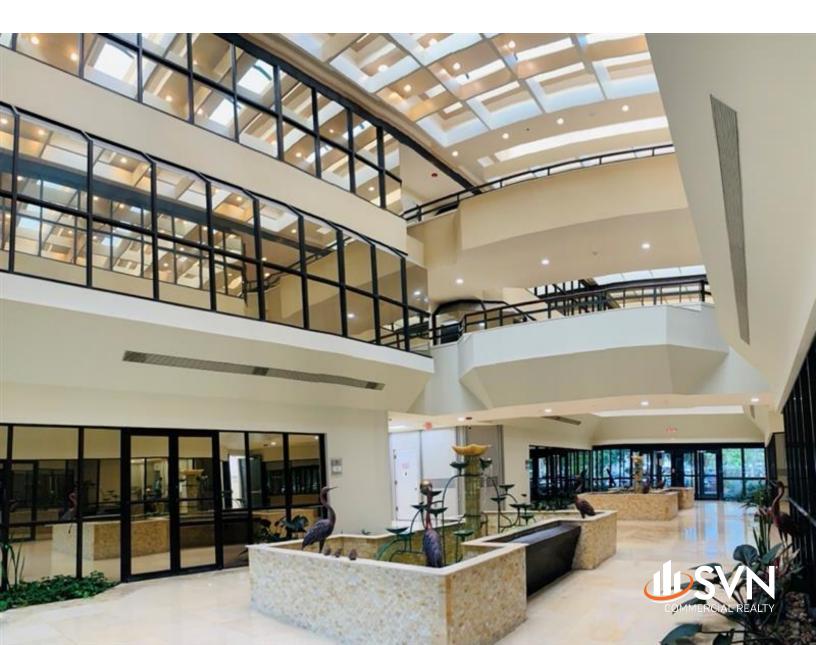

### **PROPERTY OVERVIEW**

The Avion Corporate Center features a 3-story atrium office building that is located on West Commercial Blvd. with easy access to I-95, the Florida Turnpike and the Fort Lauderdale Executive Airport. The interior of the building has been completely remodeled with many high-end upgrades. The building is comprised of 15 available suites ranging from 1,486 SF to 6,180 SF with the largest contiguous space totaling 14,802 square feet.

#### **PROPERTY HIGHLIGHTS**

- +/- 69,729 Sq. Ft. 3-Story Atrium Office Building
- Suites Available from +/- 1,486 Sq. Ft.
- Parking Surrounding Building on 4 Sides
- Estimated Operating Expenses are \$8.90 PSF
- Excellent Access to Public Transportation
- Building Signage Available
- 24/7 Access
- Must See Interior Renovations