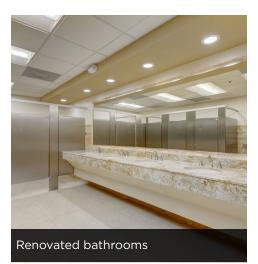

### **PROPERTY OVERVIEW**

The Avion Corporate Center features a 3-story atrium office building that is located on West Commercial Blvd. with easy access to I-95, the Florida Turnpike and the Fort Lauderdale Executive Airport. The interior of the building has been completely remodeled with many high-end upgrades. The building is comprised of 15 available suites ranging from 1,486 SF to 6,180 SF with the largest contiguous space totaling 14,802 square feet.

#### **PROPERTY HIGHLIGHTS**

- +/- 69,729 Sq. Ft. 3-Story Atrium Office Building
- Suites Available from +/- 1,486 Sq. Ft.
- Parking Surrounding Building on 4 Sides
- Estimated Operating Expenses are \$8.90 PSF
- Excellent Access to Public Transportation
- Building Signage Available
- 24/7 Access
- Must See Interior Renovations