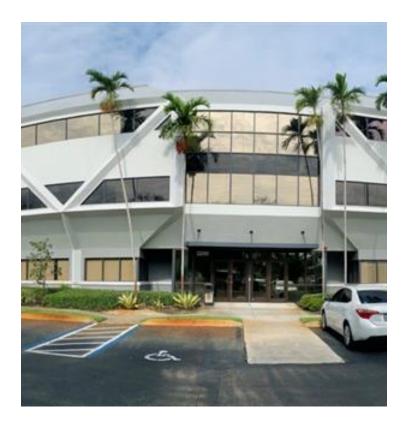

### **PROPERTY OVERVIEW**

The Avion Corporate Center features a 3-story atrium office building that is located on West Commercial Blvd. with easy access to I-95, the Florida Turnpike and the Fort Lauderdale Executive Airport. The interior of the building has been completely remodeled with many high-end upgrades. The building is comprised of 15 available suites ranging from 1,486 SF to 6,180 SF with the largest contiguous space totaling 14,802 square feet.

#### **PROPERTY HIGHLIGHTS**

- +/- 69,729 Sq. Ft. 3-Story Atrium Office Building
- Suites Available from +/- 1,486 Sq. Ft.
- Parking Surrounding Building on 4 Sides
- Estimated Operating Expenses are \$8.90 PSF
- Excellent Access to Public Transportation
- Building Signage Available
- 24/7 Access
- Must See Interior Renovations

# **ADDITIONAL PHOTOS**

Parking surrounds building

3

KEITH KIDWELL, SIOR, CCIM

C: 954.234.8777 keith@svncr.com