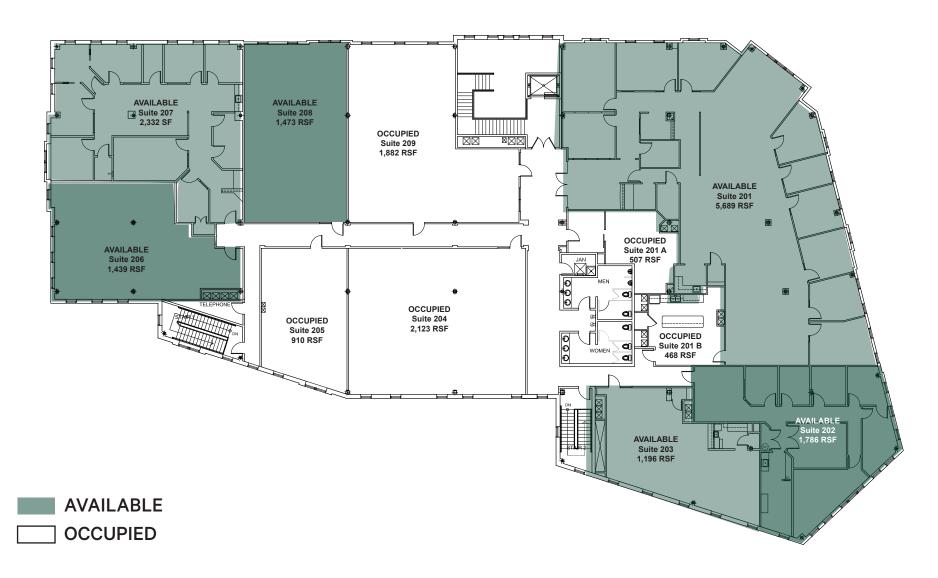

# MONTGOMERY GATEWAY

9380 Montgomery Road Montgomery, OH 45242

#### **Property Features**

- + Building SQ.FT: 39,619
- + 12.00/SQ.FT Net + \$10.11/SF Operating Expenses
- + 2nd Floor Office Space Available
- + Woodhouse Spa & Napa Valley on 1st Floor
- + Mixed-use building located in the heart of Downtown Montgomery
- + Easy Access from I-71 and Ronald Reagan Highway
- + Building Signage Available
- + On-site parking garage with 90 spaces



### **Contact Us**

#### Scott Yards

Senior Vice President +1 513 315 5800 scott.yards@cbre.com

#### Hannah Staubach

Associate +1 513 369 1346 hannah.staubach@cbre.com









### Floor Plan





## Nearby Amenities



© 2021 CBRE, Inc. All rights reserved. This information has been obtained from sources believed reliable, but has not been verified for accuracy or completeness. You should conduct a careful, independent investigation of the property and verify all information. Any reliance on this information is solely at your own risk. CBRE and the CBRE logo are service marks of CBRE, Inc. All other marks displayed on this document are the property of their respective owners, and the use of such logos does not imply any affiliation with or endorsement of CBRE. Photos herein are the property of their respective owners. Use of these images without the express written consent of the owner is prohibited.