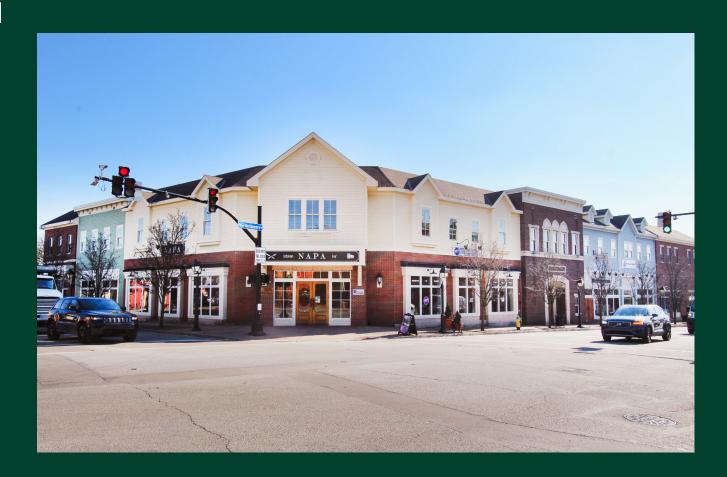

# MONTGOMERY GATEWAY

9380 Montgomery Road Montgomery, OH 45242

#### **Property Features**

- + Building SQ.FT: 39,619
- + 12.00/SQ.FT Net + \$10.11/SF Operating Expenses
- + 2nd Floor Office Space Available
- + Woodhouse Spa & Napa Valley on 1st Floor
- + Mixed-use building located in the heart of Downtown Montgomery
- + Easy Access from I-71 and Ronald Reagan Highway
- + Building Signage Available
- + On-site parking garage with 90 spaces