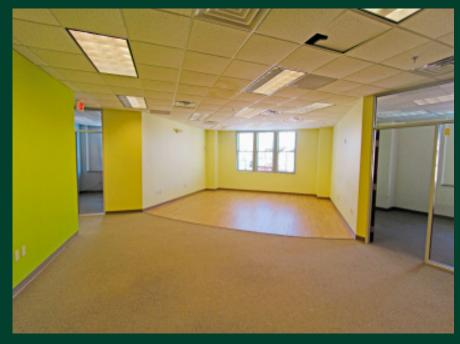

#### **Property Features**

- + Building SQ.FT: 39,619
- + 12.00/SQ.FT Net + \$10.11/SF Operating Expenses
- + 2nd Floor Office Space Available
- + Woodhouse Spa & Napa Valley on 1st Floor
- + Mixed-use building located in the heart of Downtown Montgomery
- + Easy Access from I-71 and Ronald Reagan Highway
- + Building Signage Available
- + On-site parking garage with 90 spaces

### Floor Plan