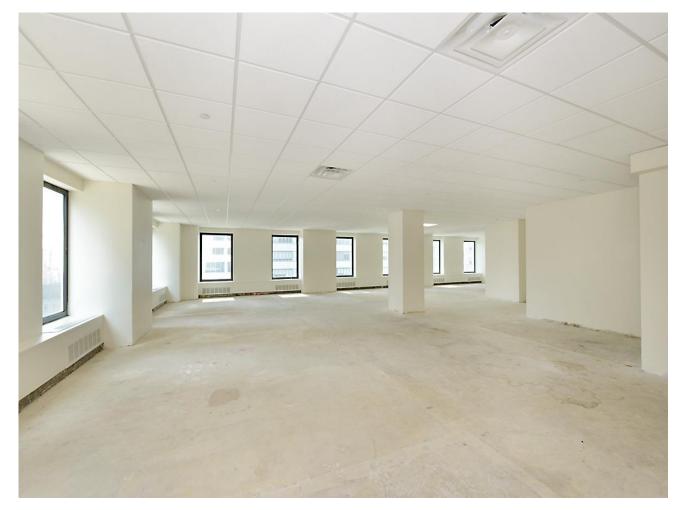

#### OVERVIEW

- PRICE \$915/RSF
- RETAX \$19/RSF
- COMMON CHARGES \$11/RSF
- A-CLASS BUILDING
- 24/7 ACCESS
- 1,104 6,000 RSF SUITES
- WHITE BOX DELIVERY
- INLINE OR CORNER OFFICES
- NEW HALLWAYS
- NEW ELEVATOR LOBBY
- NEW BATHROOMS
- NEW KITCHEN
- DIRECT ELECTRIC METER