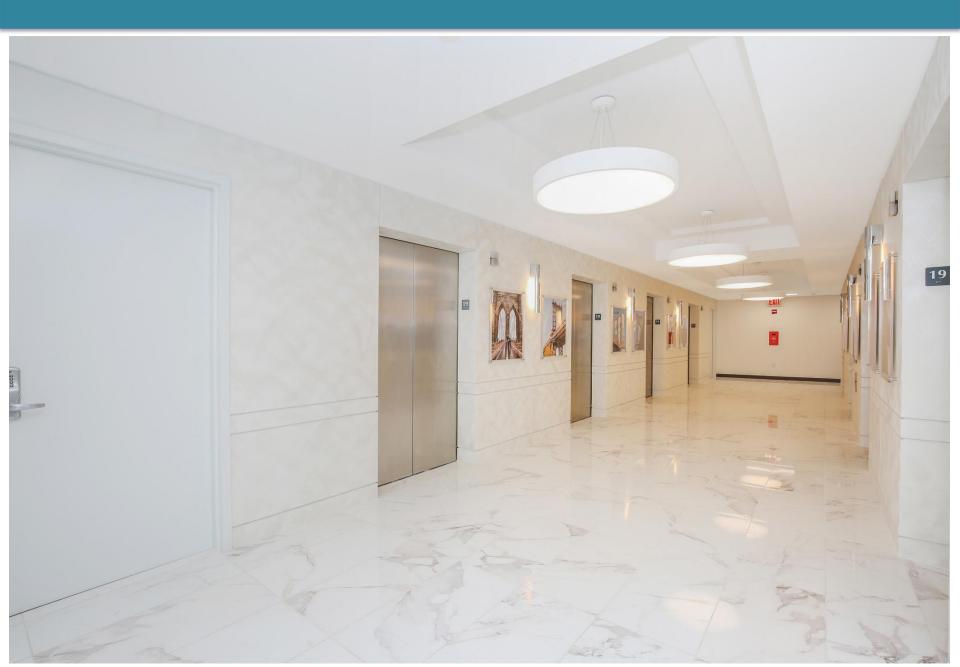

The two-story lobby was renovated in 1996 and designed by Kohn, Pederson, Fox. Concierge and security area leads into two 18-foot wide corridors providing access to centrally located core containing the elevator banks.