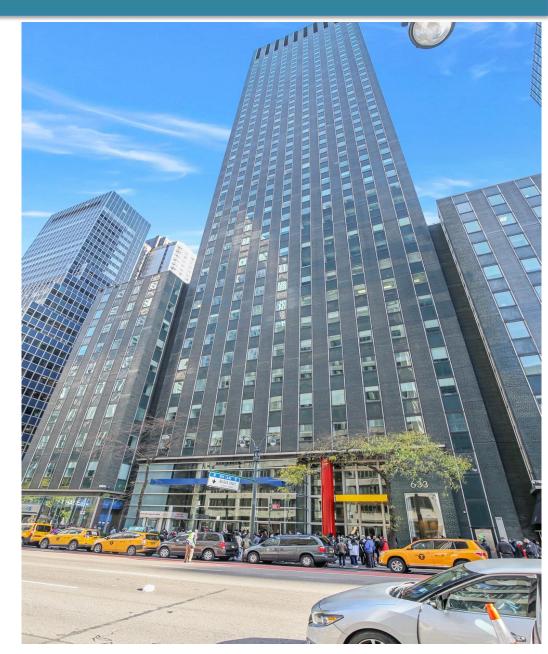

### BUILDING

633 Third Ave is a 41 stories approx. 1,000,000 SF A-class office tower occupying entire block of Third Ave between 40<sup>th</sup> and 41<sup>st</sup> streets. This magnificent steel frame structure was built in 1962 and designed by Harrison and Abramovitz.