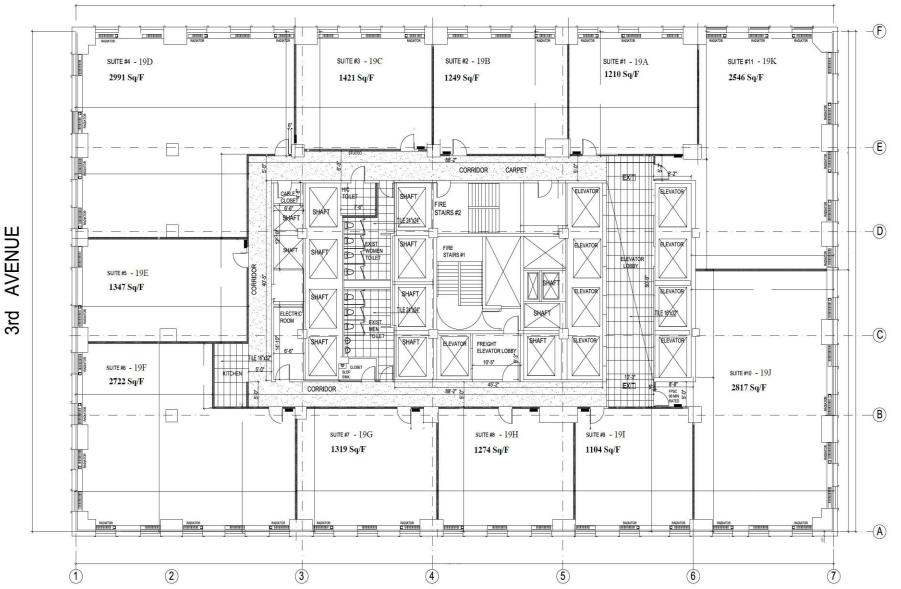

#### FLOOR PLAN

#### SIZE CHART

- UNIT 19A: 1,210 RSF CONTRACT
- UNIT 19B: 1,249 RSF SOLD
- UNIT 19C: 1,421 RSF
- UNIT 19D: 2,991 RSF
- UNIT 19E: 1,347 RSF
- UNIT 19F: 2,722 RSF SOLD
- UNIT 19G: 1,319 RSF
- UNIT 19H: 1,247 RSF
- UNIT 19 I: 1,104 RSF
- UNIT 19 J: 2,817 RSF SOLD
- UNIT 19K: 2,546 RSF SOLD