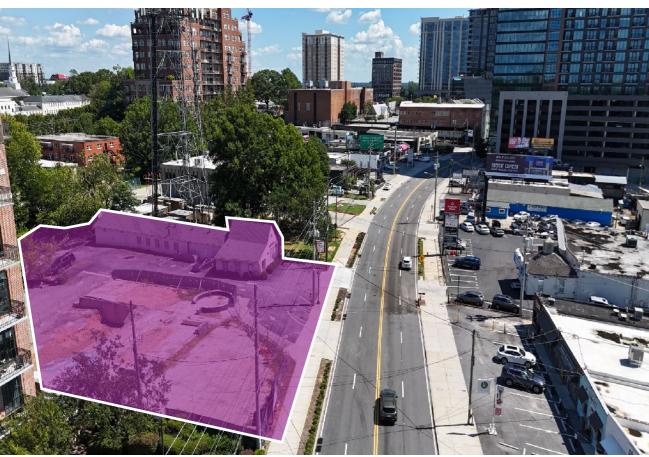

# 3215 - 3227 ROSWELL ROAD

3215 Roswell Road Atlanta, Georgia 30305

Roswell Road & East Andrews Drive

3215-3227 Roswell Road is a 1.3 Acre property located in the heart of Buckhead Atlanta. Enjoying a prime location in Buckhead's West Village, this property is uniquely positioned to serve the daytime population base as well as the surrounding neighborhoods. 3215-3227 Roswell is currently scheduled to be improved with an 8,400 Square Foot Day Care on the North side leaving a 3,306 Square Foot Free Standing Building or Build to Suit opportunity on the south side. The property will offer ample on site surface parking and feature prominent signage on Roswell Road.