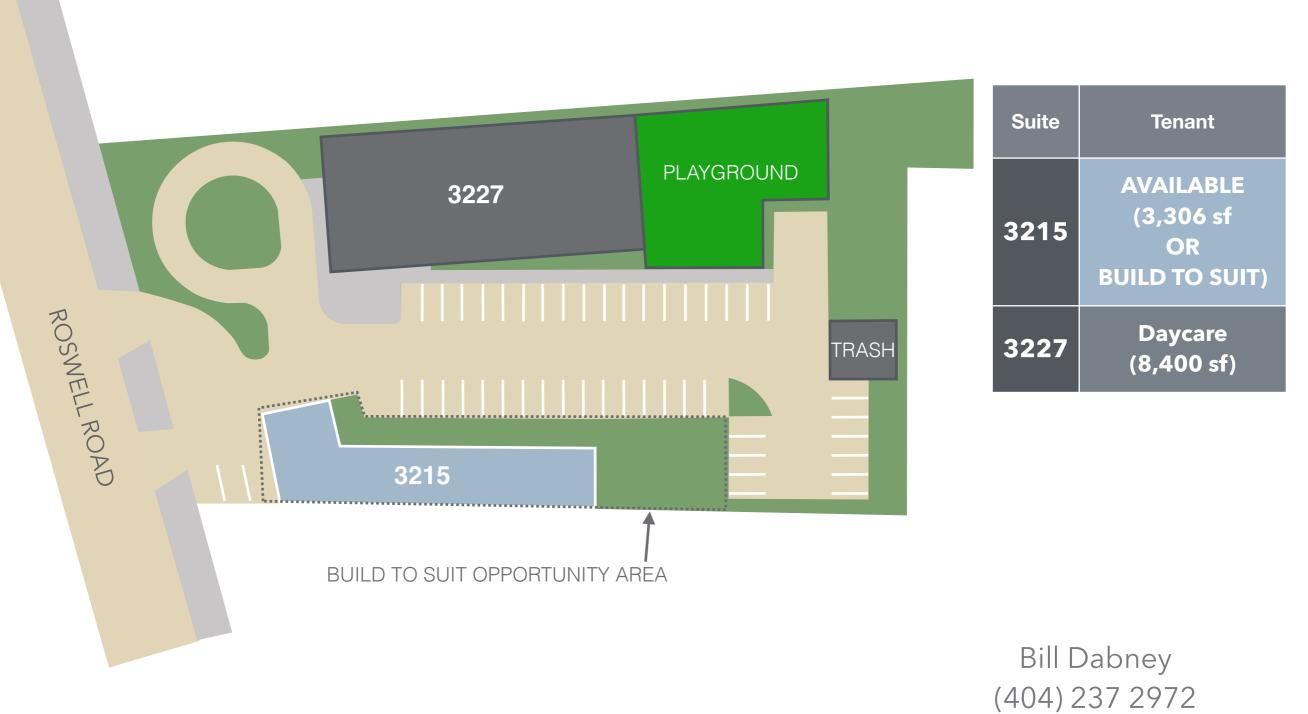

# 3215 - 3227 ROSWELL ROAD

3215 Roswell Road Atlanta, Georgia 30305

Roswell Road & East Andrews Drive

3215-3227 Roswell Road is a 1.3 Acre property located in the heart of Buckhead Atlanta. Enjoying a prime location in Buckhead's West Village, this property is uniquely positioned to serve the daytime population base as well as the surrounding neighborhoods. 3215-3227 Roswell is currently scheduled to be improved with an 8,400 Square Foot Day Care on the North side leaving a 3,306 Square Foot Free Standing Building or Build to Suit opportunity on the south side. The property will offer ample on site surface parking and feature prominent signage on Roswell Road.