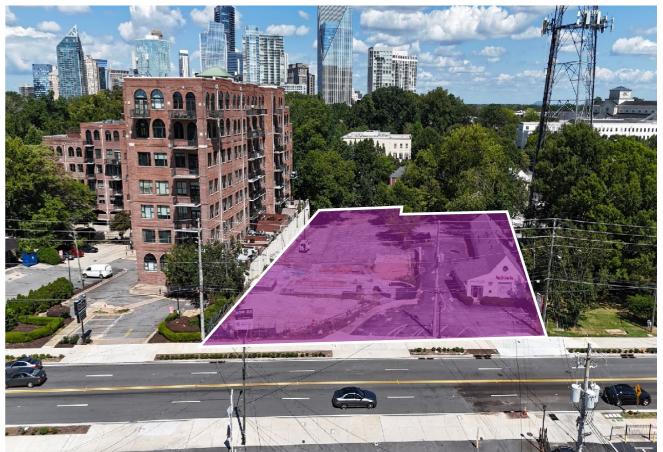

# 3215 - 3227 ROSWELL ROAD

3215 Roswell Road Atlanta, Georgia 30305

Roswell Road & East Andrews Drive

3215-3227 Roswell Road is a 1.3 Acre property located in the heart of Buckhead Atlanta. Enjoying a prime location in Buckhead's West Village, this property is uniquely positioned to serve the daytime population base as well as the surrounding neighborhoods. 3215-3227 Roswell is currently scheduled to be improved with an 8,400 Square Foot Day Care on the North side leaving a 3,306 Square Foot Free Standing Building or Build to Suit opportunity on the south side. The property will offer ample on site surface parking and feature prominent signage on Roswell Road.