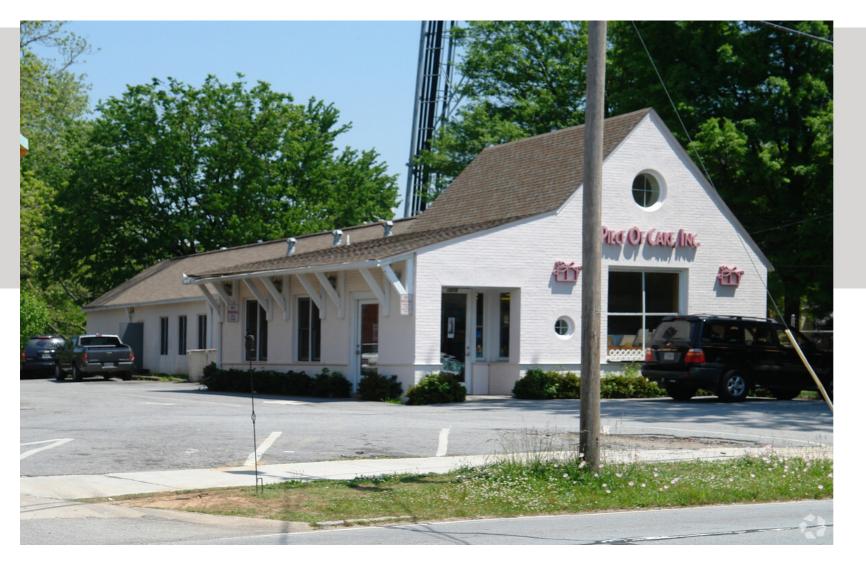

# 3215 - 3227 ROSWELL ROAD

3215 Roswell Road Atlanta, Georgia 30305

Roswell Road & East Andrews Drive

3215-3227 Roswell Road is a 1.3 Acre property located in the heart of Buckhead Atlanta. Enjoying a prime location in Buckhead's West Village, this property is uniquely positioned to serve the daytime population base as well as the surrounding neighborhoods. 3215-3227 Roswell is currently scheduled to be improved with an 8,400 Square Foot Day Care on the North side leaving a 3,306 Square Foot Free Standing Building or Build to Suit opportunity on the south side. The property will offer ample on site surface parking and feature prominent signage on Roswell Road.