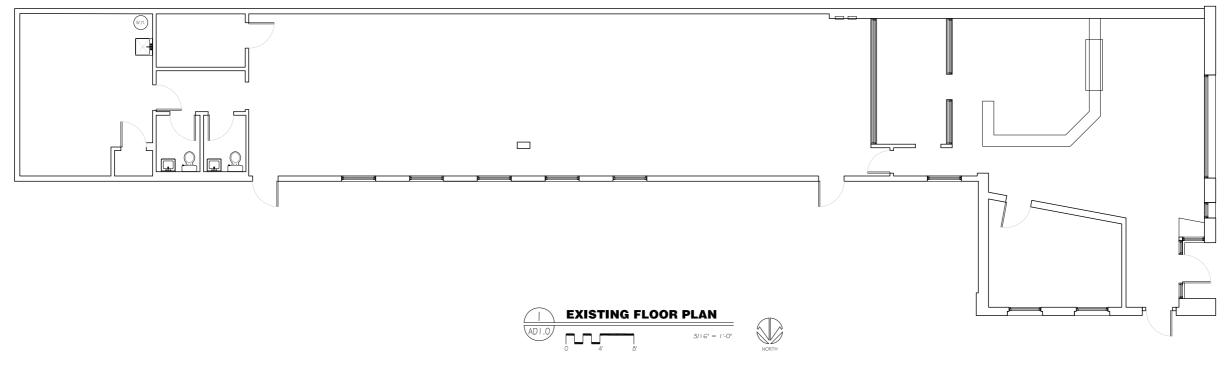

#### **TRAFFIC COUNT**

2022

| Roswell Road & Sardis Way | 20,892 aadt |
|---------------------------|-------------|
| (0.2 mi South of Site)    |             |

CARTEL PROPERTIES

AREA = 3,306 SQ. FT.