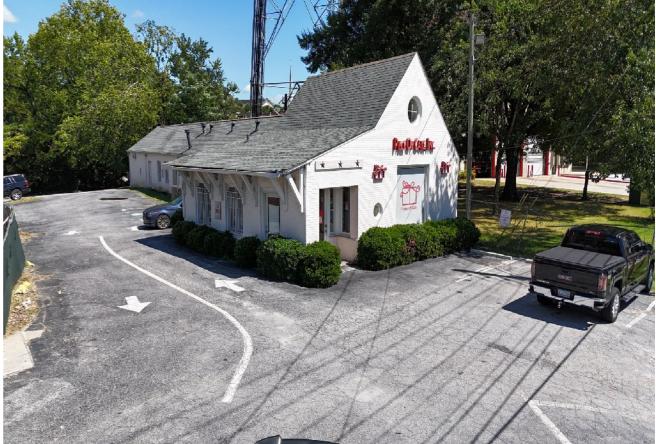

# 3215 - 3227 ROSWELL ROAD

3215 Roswell Road Atlanta, Georgia 30305

Roswell Road & East Andrews Drive

3215-3227 Roswell Road is a 1.3 Acre property located in the heart of Buckhead Atlanta. Enjoying a prime location in Buckhead's West Village, this property is uniquely positioned to serve the daytime population base as well as the surrounding neighborhoods. 3215-3227 Roswell is currently scheduled to be improved with an 8,400 Square Foot Day Care on the North side leaving a 3,306 Square Foot Free Standing Building or Build to Suit opportunity on the south side. The property will offer ample on site surface parking and feature prominent signage on Roswell Road.