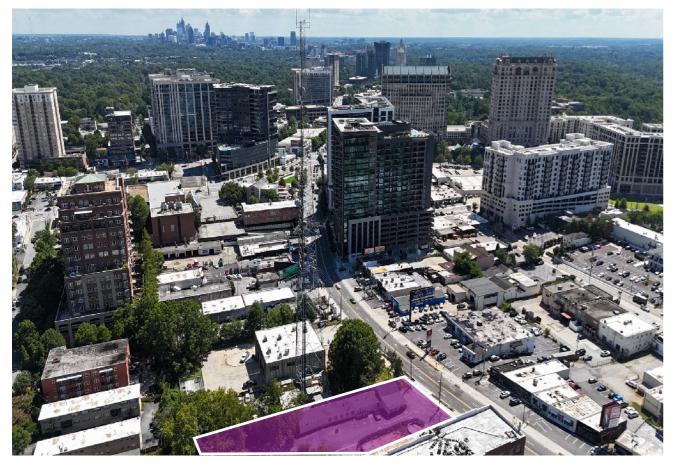

# 3215 - 3227 ROSWELL ROAD

3215 Roswell Road Atlanta, Georgia 30305

Roswell Road & East Andrews Drive

3215-3227 Roswell Road is a 1.3 Acre property located in the heart of Buckhead Atlanta. Enjoying a prime location in Buckhead's West Village, this property is uniquely positioned to serve the daytime population base as well as the surrounding neighborhoods. 3215-3227 Roswell is currently scheduled to be improved with an 8,400 Square Foot Day Care on the North side leaving a 3,306 Square Foot Free Standing Building or Build to Suit opportunity on the south side. The property will offer ample on site surface parking and feature prominent signage on Roswell Road.