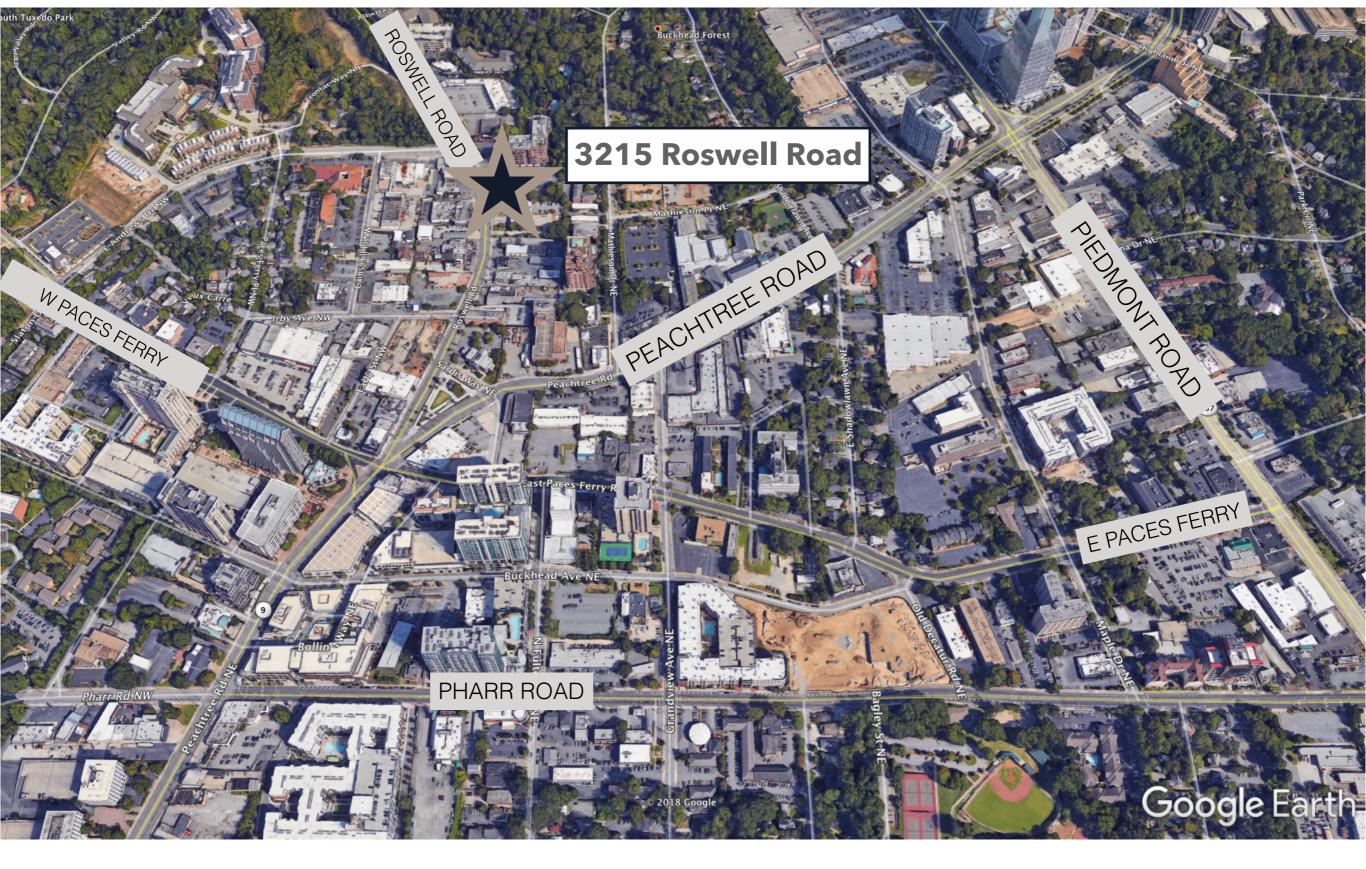

# 3215 - 3227 ROSWELL ROAD

3215 Roswell Road Atlanta, Georgia 30305

Roswell Road & East Andrews Drive

3215-3227 Roswell Road is a 1.3 Acre property located in the heart of Buckhead Atlanta. Enjoying a prime location in Buckhead's West Village, this property is uniquely positioned to serve the daytime population base as well as the surrounding neighborhoods. 3215-3227 Roswell is currently scheduled to be improved with an 8,400 Square Foot Day Care on the North side leaving a 3,306 Square Foot Free Standing Building or Build to Suit opportunity on the south side. The property will offer ample on site surface parking and feature prominent signage on Roswell Road.