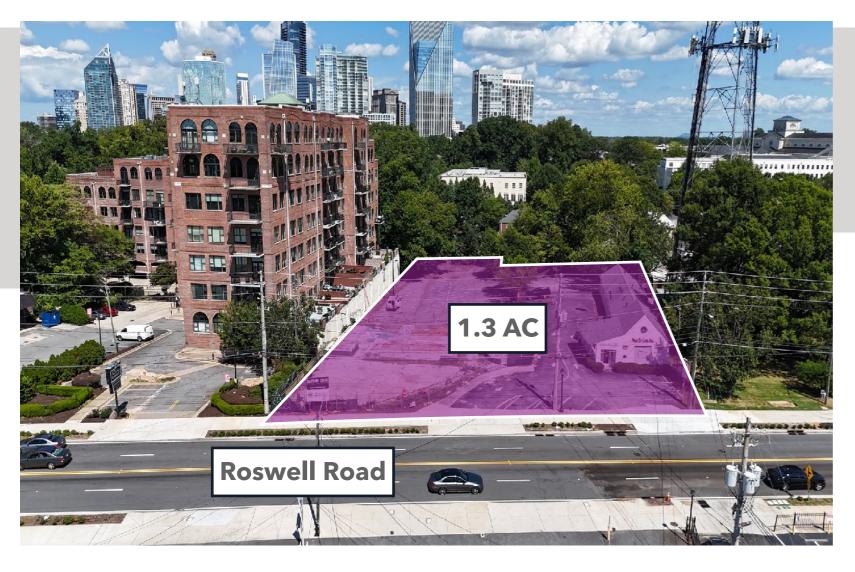

# 3215 - 3227 ROSWELL ROAD

3215 Roswell Road Atlanta, Georgia 30305

Roswell Road & East Andrews Drive

3215-3227 Roswell Road is a 1.3 Acre property located in the heart of Buckhead Atlanta. Enjoying a prime location in Buckhead's West Village, this property is uniquely positioned to serve the daytime population base as well as the surrounding neighborhoods. 3215-3227 Roswell is currently scheduled to be improved with an 8,400 Square Foot Day Care on the North side leaving a 3,306 Square Foot Free Standing Building or Build to Suit opportunity on the south side. The property will offer ample on site surface parking and feature prominent signage on Roswell Road.