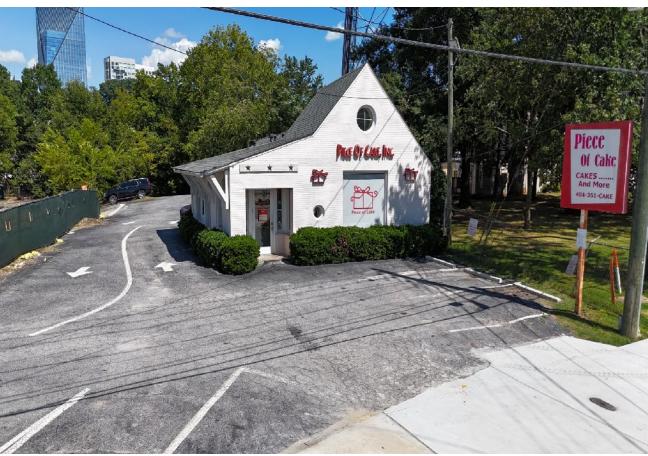

# 3215 - 3227 ROSWELL ROAD

3215 Roswell Road Atlanta, Georgia 30305

Roswell Road & East Andrews Drive

3215-3227 Roswell Road is a 1.3 Acre property located in the heart of Buckhead Atlanta. Enjoying a prime location in Buckhead's West Village, this property is uniquely positioned to serve the daytime population base as well as the surrounding neighborhoods. 3215-3227 Roswell is currently scheduled to be improved with an 8,400 Square Foot Day Care on the North side leaving a 3,306 Square Foot Free Standing Building or Build to Suit opportunity on the south side. The property will offer ample on site surface parking and feature prominent signage on Roswell Road.