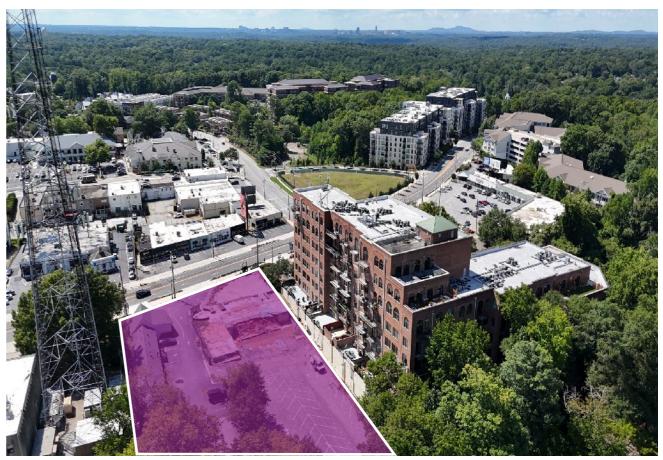

# 3215 - 3227 ROSWELL ROAD

3215 Roswell Road Atlanta, Georgia 30305

Roswell Road & East Andrews Drive

3215-3227 Roswell Road is a 1.3 Acre property located in the heart of Buckhead Atlanta. Enjoying a prime location in Buckhead's West Village, this property is uniquely positioned to serve the daytime population base as well as the surrounding neighborhoods. 3215-3227 Roswell is currently scheduled to be improved with an 8,400 Square Foot Day Care on the North side leaving a 3,306 Square Foot Free Standing Building or Build to Suit opportunity on the south side. The property will offer ample on site surface parking and feature prominent signage on Roswell Road.