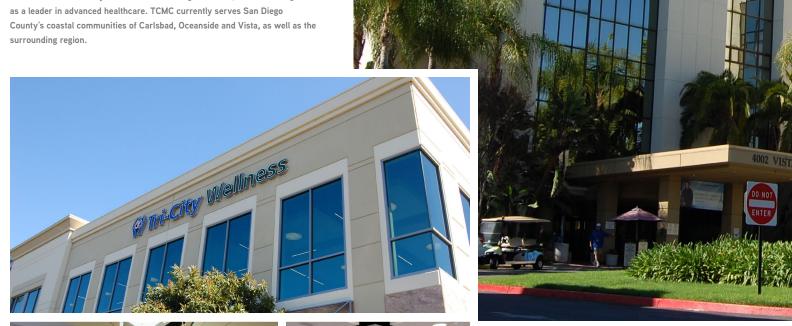

# TRI-CITY MEDICAL CENTER

Tri-City Wellness Center is an extension of Tri-City Medical Center (TCMC). TCMC is a full-service, general acute-care hospital with advanced clinical institutes for cardiovascular and orthopedic care. TCMC boasts over 700 practicing physicians in 60 unique specialties.

Known for their friendly service and knowledgeable staff, TCMC is recognized

TCWC is a 58,000 SF fitness center featuring an indoor pool, warm-water therapy pool and whirlpool, cushioned walk/jog indoor track, wellness spa with massage therapy, cafe, full service locker rooms with separate mens and womens dry saunas and individual personal training.