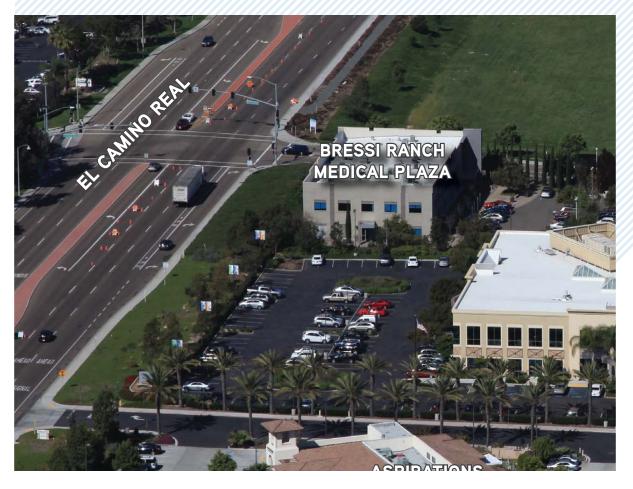

# TRI-CITY WELLNESS CENTER

MEDICAL OFFICE FOR LEASE

6260 El Camino Real | Carlsbad, CA 92009

RYAN FOLEY

+1 760 930 7924 ryan.foley@colliers.com Lic. No. 02018340 JOHN WADSWORTH

+1 949 724 5588 john.wadsworth@colliers.com Lic. No. 01177404 **MATTHEW MELENDRES** 

## FEATURES

24,965 SF Class A medical office building

 $\pm 2,000$  RSF to  $\pm 4,685$  RSF available for lease

Adjacent to the Tri-City Wellness Center

Remodeled lobby and common areas

Elevator-served

Excellent Access to I-5, Hwy-78 and Palomar Airport Road