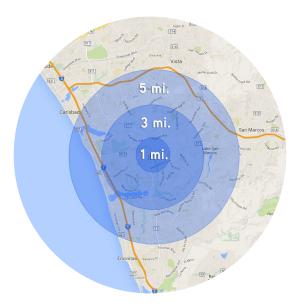

## DEMOGRAPHICS

2022 TOTAL POPULATION

Mile 1: 5,616 Mile 3: 70,291

Mile 5: 233,743

2027 TOTAL POPULATION

Mile 1: 5,798
Mile 3: 70,626
Mile 5: 234,789

POPULATION OVER 55 Mile 1: 28.9%

Mile 3: 36.1%

Mile 5: 32.6%

HOUSEHOLD \$ INCOME

Mile 1: \$169,990 Mile 3: \$133,058

Mile 5: \$116,422

28,360
AVERAGE DAILY TRAFFIC
COUNT ON EL CAMINO REAL
AT METROPOLITAN ST