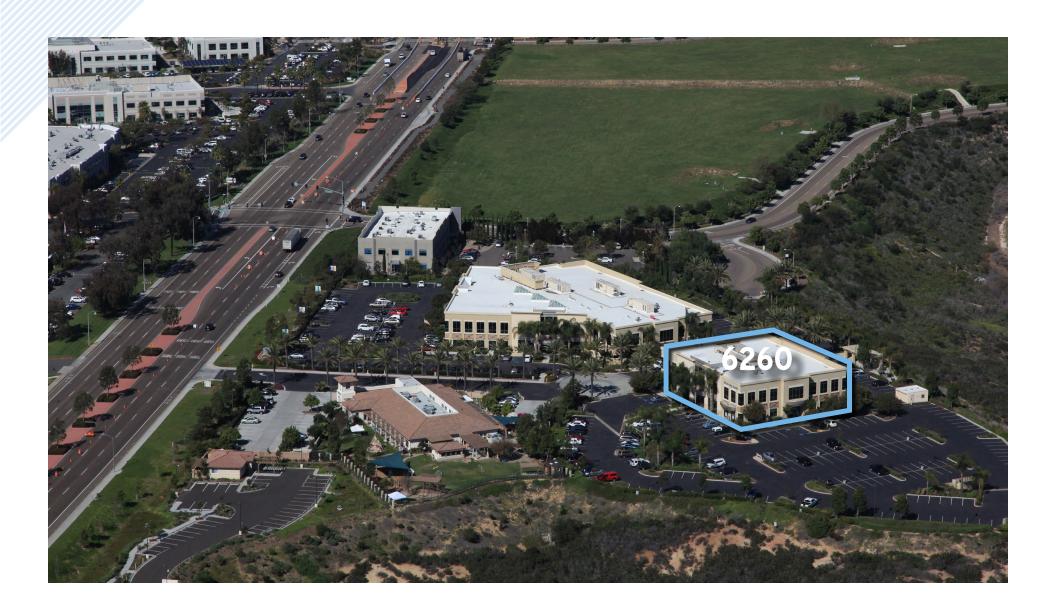

# TRI-CITY WELLNESS CENTER

MEDICAL OFFICE FOR LEASE

6260 El Camino Real | Carlsbad, CA 92009

RYAN FOLEY

+1 760 930 7924 ryan.foley@colliers.com Lic. No. 02018340 JOHN WADSWORTH

+1 949 724 5588 john.wadsworth@colliers.com Lic. No. 01177404 **MATTHEW MELENDRES** 

## FEATURES

24,965 SF Class A medical office building

 $\pm 2,000$  RSF to  $\pm 4,685$  RSF available for lease

Adjacent to the Tri-City Wellness Center

Remodeled lobby and common areas

Elevator-served

Excellent Access to I-5, Hwy-78 and Palomar Airport Road