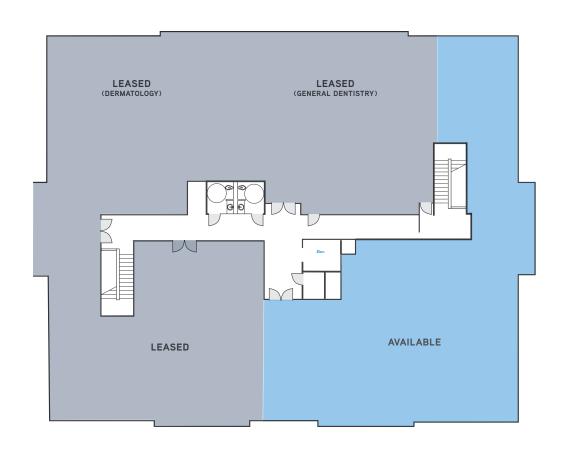

# TRI-CITY WELLNESS CENTER FLOOR 2 | AS-BUILT

SUITE RSF AVAILABILITY RENTAL RATE

200 4,685 RSF (DIVISIBLE TO 2,000 RSF) NOW Please contact for details

4350 La Jolla Village Drive Suite 500 San Diego, CA 92122