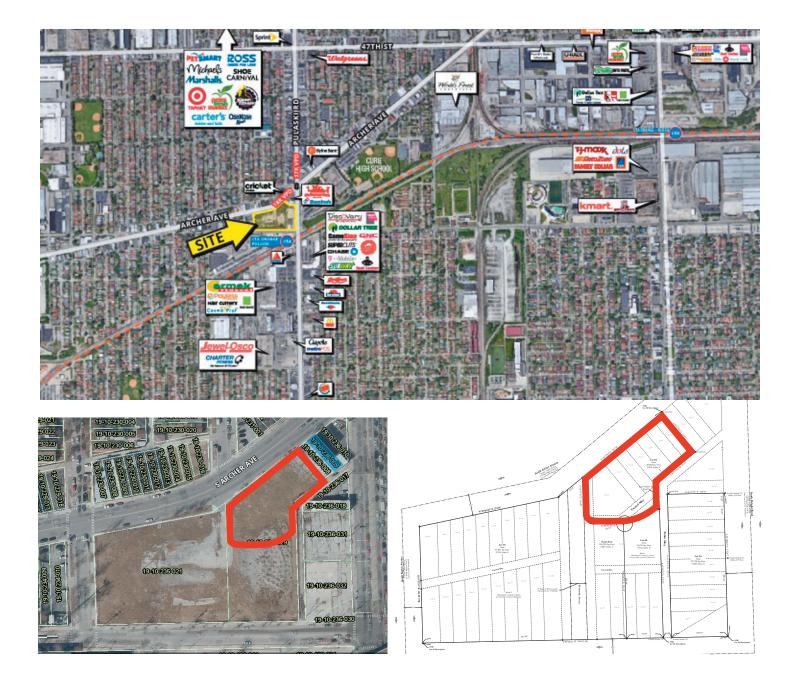

### Development Site 26,000 sq ft lot Available Archer & Pulaski – SWC (at 51st Street)

#### Highlights

- > 26,000 sq ft lot available
- > 43,085 VPD along Pulaski Rd., 20,744 along Archer Ave. and 4,079 along 51st Street
- > Pulaski is Major Retail Corridor
- > Hard Corner with Lighted Intersection
- > Excellent Access and Visibility