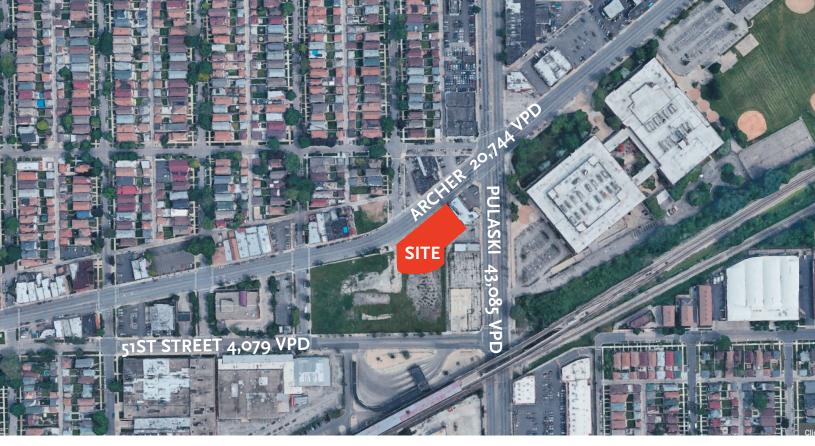

### Development Site 26,000 sq ft lot Available Archer & Pulaski – SWC (at 51st Street)

#### Highlights

- > 26,000 sq ft lot available
- > 43,085 VPD along Pulaski Rd., 20,744 along Archer Ave. and 4,079 along 51st Street
- > Pulaski is Major Retail Corridor
- > Hard Corner with Lighted Intersection
- > Excellent Access and Visibility