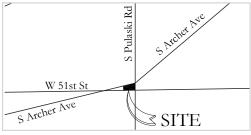

### Development Site 26,000 sq ft lot Available Archer & Pulaski – SWC (at 51st Street)

#### Highlights

- > 26,000 sq ft lot available
- > 43,085 VPD along Pulaski Rd., 20,744 along Archer Ave. and 4,079 along 51st Street
- > Pulaski is Major Retail Corridor
- > Hard Corner with Lighted Intersection
- > Excellent Access and Visibility