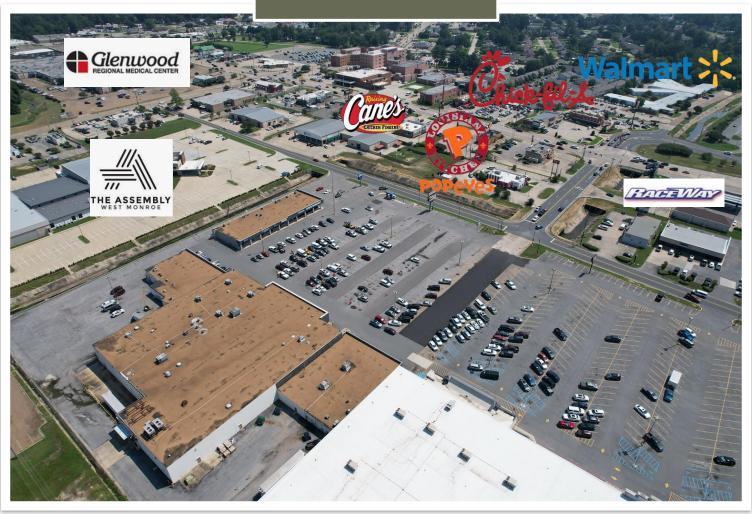

## PROPERTY OVERVIEW

- Shadow Anchored by Hobby Lobby and Anchored by Big Lots
- Near a Main Retail Corridor and Just Off I-20
- Next to The Assembly, Cinemark Theater and Multiple Hotels
- Near Walmart Supercenter & Glenwood Regional Medical Center
- Cross parking and access for outparcel

# WEST MONROE PLAZA - OUTPARCEL

112 Blanchard St • West Monroe, LA, 71291

# **Aerial Overview**