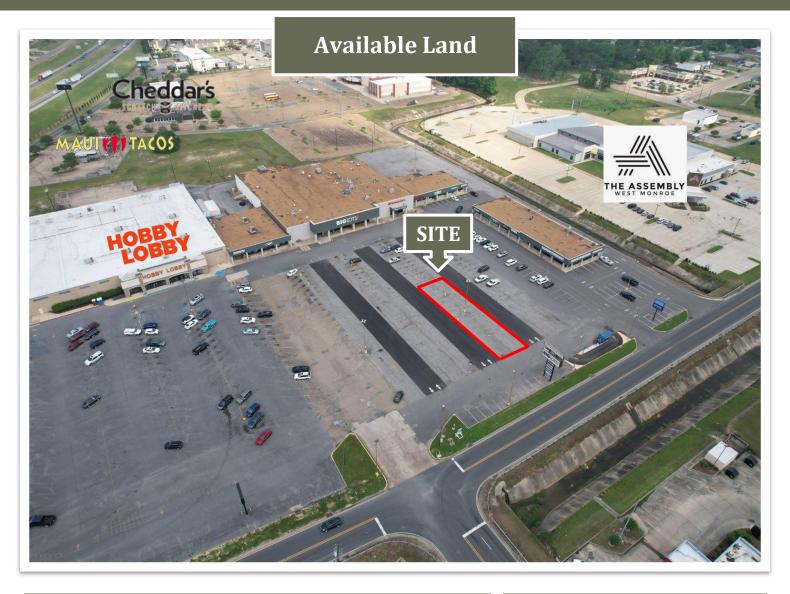

# **WEST MONROE PLAZA - OUTPARCEL**

112 Blanchard St • West Monroe, LA, 71291

## PROPERTY OVERVIEW

- Shadow Anchored by Hobby Lobby and Anchored by Big Lots
- Near a Main Retail Corridor and Just Off I-20
- Next to The Assembly, Cinemark Theater and Multiple Hotels
- Near Walmart Supercenter & Glenwood Regional Medical Center
- Cross parking and access for outparcel

#### AVAILABLE SPACE

Outparcel 6,675 SF (.153 acres)

| DEMOGRAPHIC SNAPSHOT | 1 MILE   | 3 MILES  | 5 MILES  |
|----------------------|----------|----------|----------|
| Total Population     | 3,862    | 36,058   | 76,804   |
| Average HH Income    | \$53,391 | \$52,447 | \$58,246 |
| Daytime Population   | 12,381   | 48,493   | 83,127   |

# **Aerial Overview**