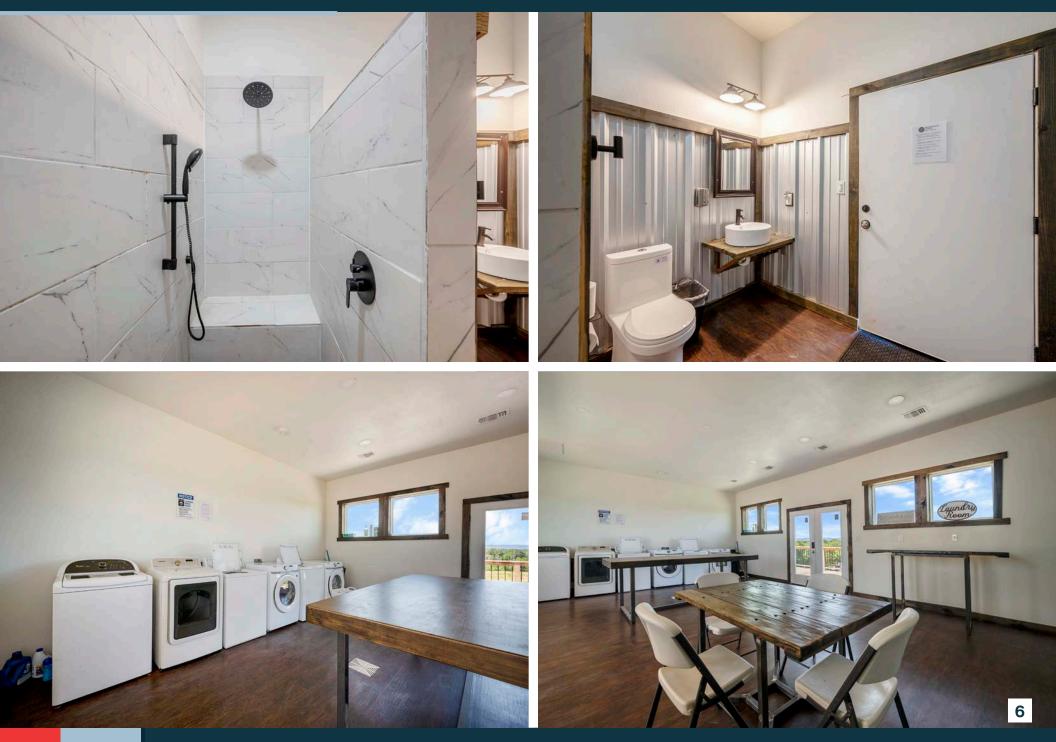

### **COMMUNITY CENTER**

The community center consists of a common area, coin operated washers and dryers, and bathrooms with showers for guests.

8-

VISITOR PARKING ONLY

# **AMENITY PHOTOS**