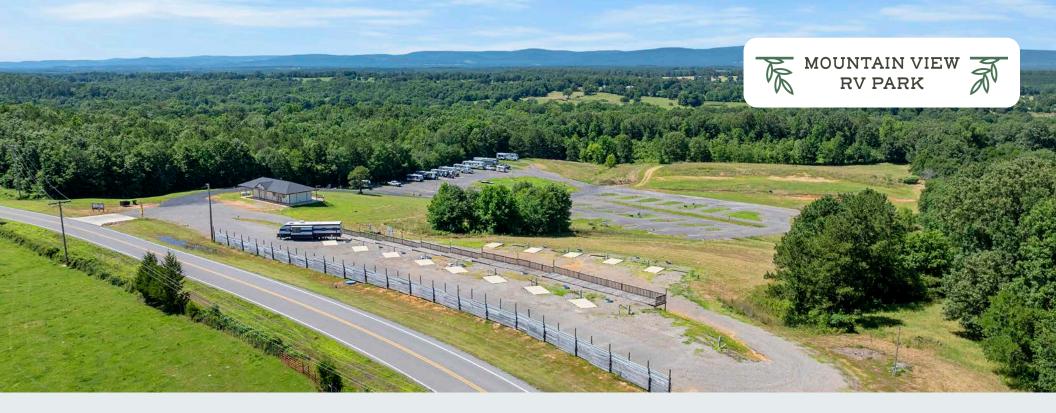

### **EXECUTIVE SUMMARY**

Mountain View RV Park, located in Watson, Oklahoma, offers a premium camping experience on 147 acres of picturesque landscape. With 56 spacious sites featuring full hookups and business-class WiFi, guests enjoy comfort and convenience. The park's amenities include a terrace deck, stocked fishing pond, and hiking trails, providing opportunities for relaxation and outdoor adventure. Conveniently situated just 30 minutes from Hochatown, OK, guests have access to additional recreational and entertainment options. The park's notable 40-foot elevation drop offers stunning panoramic views, enhancing the allure of the natural surroundings. Mountain View RV Park provides a tranquil retreat for individuals and families seeking to escape the hustle and bustle of city life and immerse themselves in the beauty of Oklahoma's countryside.