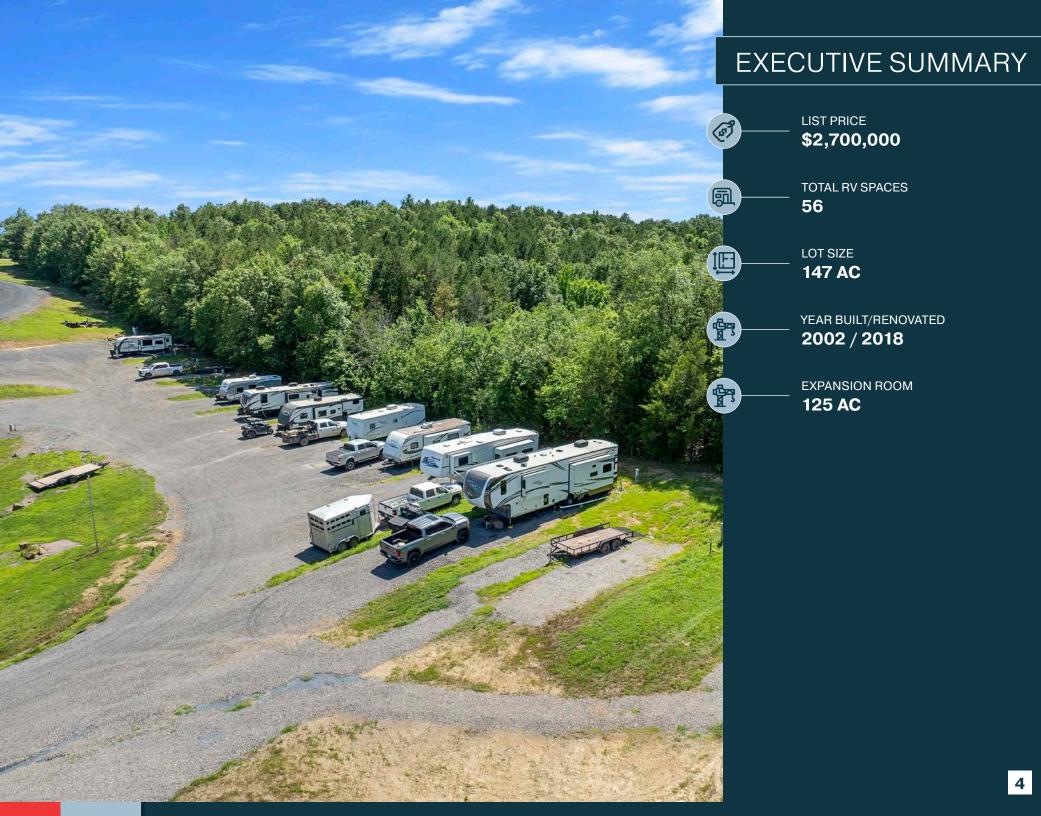

### **EXECUTIVE SUMMARY**

Mountain View RV Park, located in Watson, Oklahoma, offers a premium camping experience on 147 acres of picturesque landscape. With 56 spacious sites featuring full hookups and business-class WiFi, guests enjoy comfort and convenience. The park's amenities include a terrace deck, stocked fishing pond, and hiking trails, providing opportunities for relaxation and outdoor adventure. Conveniently situated just 30 minutes from Hochatown, OK, guests have access to additional recreational and entertainment options. The park's notable 40-foot elevation drop offers stunning panoramic views, enhancing the allure of the natural surroundings. Mountain View RV Park provides a tranquil retreat for individuals and families seeking to escape the hustle and bustle of city life and immerse themselves in the beauty of Oklahoma's countryside.

#### **56 LARGE, PREMIUM RV SPACES**

Mountain View RV Park offers various RV site options to meet guests' needs. The T1-Terrace sites, 26 x 40 feet, include an exclusive section of the park's 240-foot-long deck for scenic views. For larger rigs, T2-Terrace sites accommodate RVs up to 45 feet long. All Terrace sites feature concrete pads for added comfort.