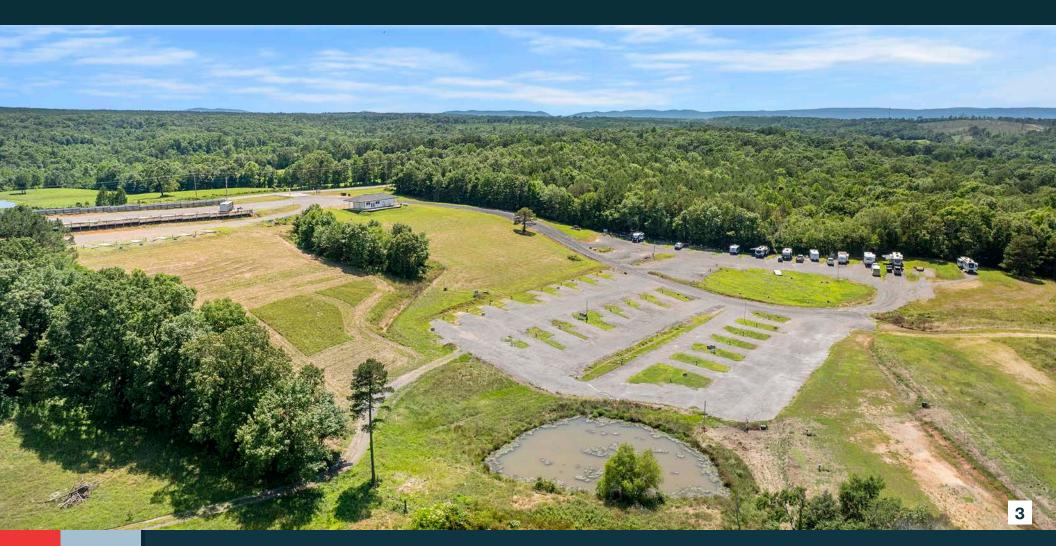

### **EXECUTIVE SUMMARY**

Mountain View RV Park, located in Watson, Oklahoma, offers a premium camping experience on 147 acres of picturesque landscape. With 56 spacious sites featuring full hookups and business-class WiFi, guests enjoy comfort and convenience. The park's amenities include a terrace deck, stocked fishing pond, and hiking trails, providing opportunities for relaxation and outdoor adventure. Conveniently situated just 30 minutes from Hochatown, OK, guests have access to additional recreational and entertainment options. The park's notable 40-foot elevation drop offers stunning panoramic views, enhancing the allure of the natural surroundings. Mountain View RV Park provides a tranquil retreat for individuals and families seeking to escape the hustle and bustle of city life and immerse themselves in the beauty of Oklahoma's countryside.

#### **EXPANSION ROOM**

Mountain View RV Park spans 147 acres of pristine countryside, offering guests a tranquil escape into nature. Visitors can enjoy scenic trails, open spaces, and the park's vast landscapes, making it an ideal retreat for adventurers and nature lovers. Mountain View RV Park has 125 acres of expansion room to build over 100 additional sites.