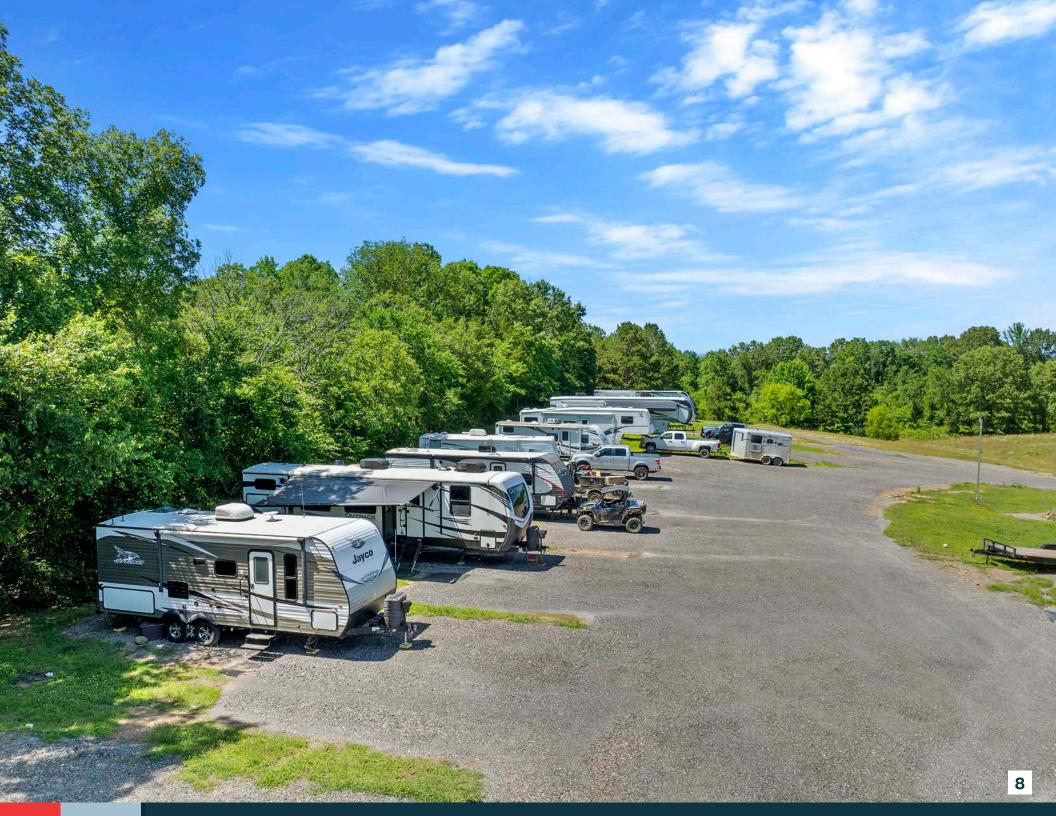

#### **56 LARGE, PREMIUM RV SPACES**

Mountain View RV Park offers various RV site options to meet guests' needs. The T1-Terrace sites, 26 x 40 feet, include an exclusive section of the park's 240-foot-long deck for scenic views. For larger rigs, T2-Terrace sites accommodate RVs up to 45 feet long. All Terrace sites feature concrete pads for added comfort.