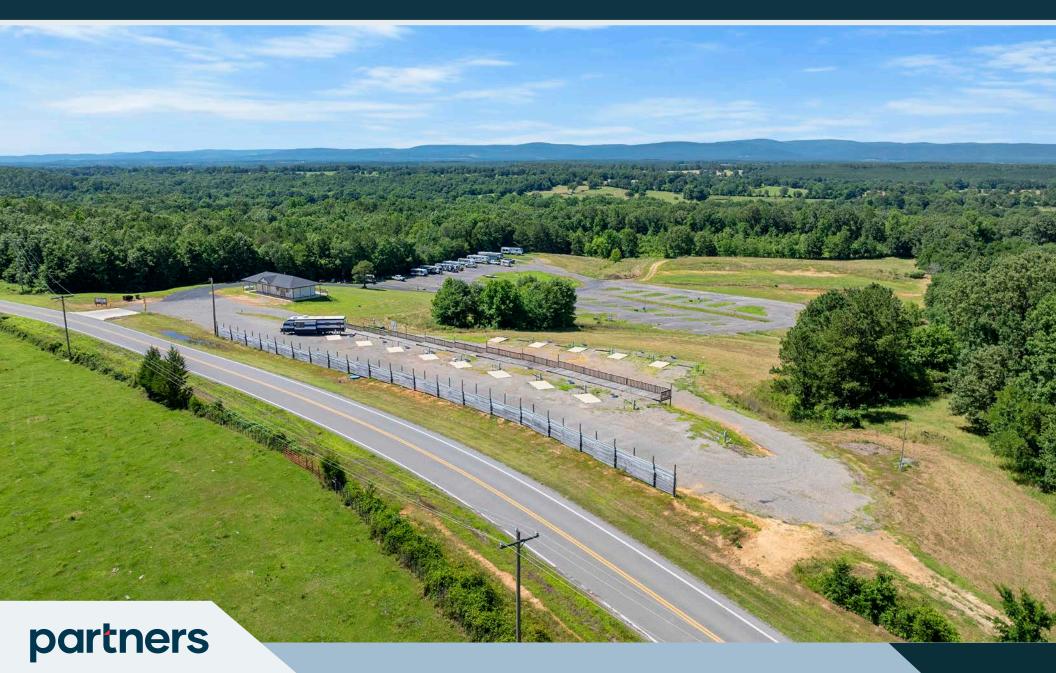

### FOR SALE 56 RV Spaces with Expansion Room 7247 OK-4, Watson, OK 74963

### **EXECUTIVE SUMMARY**

Mountain View RV Park, located in Watson, Oklahoma, offers a premium camping experience on 147 acres of picturesque landscape. With 56 spacious sites featuring full hookups and business-class WiFi, guests enjoy comfort and convenience. The park's amenities include a terrace deck, stocked fishing pond, and hiking trails, providing opportunities for relaxation and outdoor adventure. Conveniently situated just 30 minutes from Hochatown, OK, guests have access to additional recreational and entertainment options. The park's notable 40-foot elevation drop offers stunning panoramic views, enhancing the allure of the natural surroundings. Mountain View RV Park provides a tranquil retreat for individuals and families seeking to escape the hustle and bustle of city life and immerse themselves in the beauty of Oklahoma's countryside.