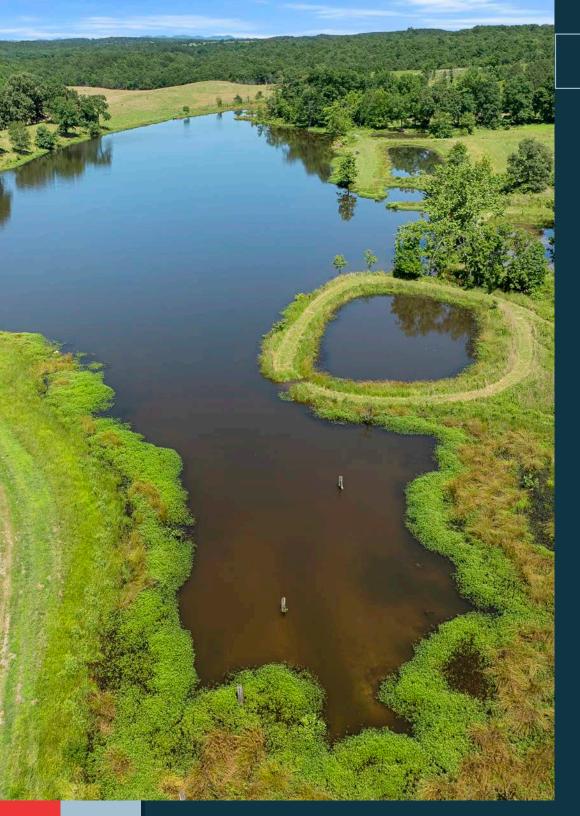

#### **STOCKED FISHING POND**

Guests can enjoy catch-and-release fishing in the private lake, reeling in bass, shell-cracker, bluegill, catfish, and crappie. Fly fishing enthusiasts can hone their skills, making it a perfect warmup before visiting nearby Beavers Bend State Park.