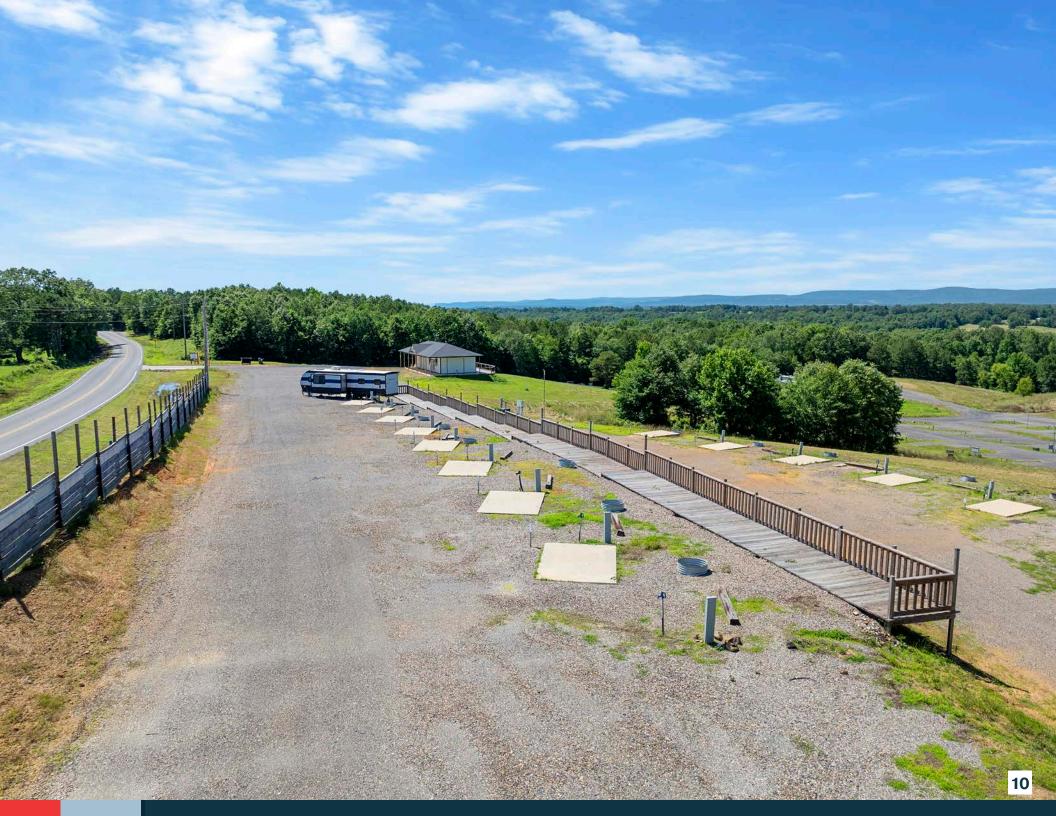

#### **TERRACE DECK**

The Terrace at Mountain View RV Park offers 15 premium spaces, elevated over 50 feet above the surrounding property. Guests can enjoy unmatched views of the Kiamichi Mountains and the foothills of the Ouachita Mountains from this exclusive vantage point.