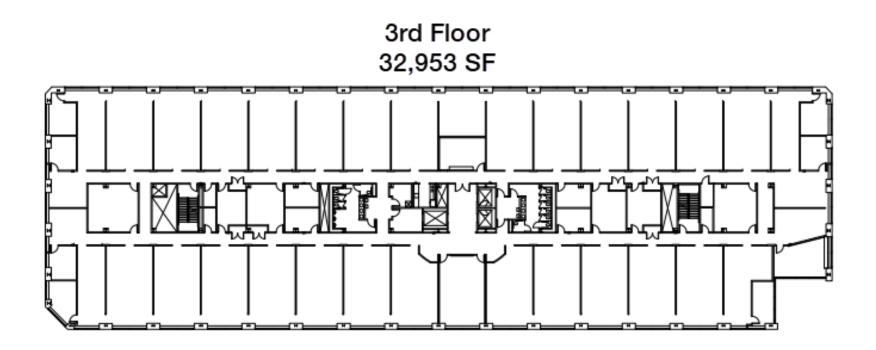

## 2nd Floor 29,391 SF

| Population           | 1 Mile   | 3 Miles  | 5 Miles  |
|----------------------|----------|----------|----------|
| Total Population     | 20,894   | 91,044   | 245,852  |
| Average Age          | 37       | 39       | 38       |
| Average Age (Male)   | 36       | 39       | 37       |
| Average Age (Female) | 37       | 40       | 38       |
| Households & Income  | 1 Mile   | 3 Miles  | 5 Miles  |
| Total Households     | 10,600   | 45,478   | 101,945  |
| # of Persons per HH  | 2        | 2        | 2.4      |
|                      |          |          |          |
| Average HH Income    | \$54,068 | \$59,205 | \$53,638 |