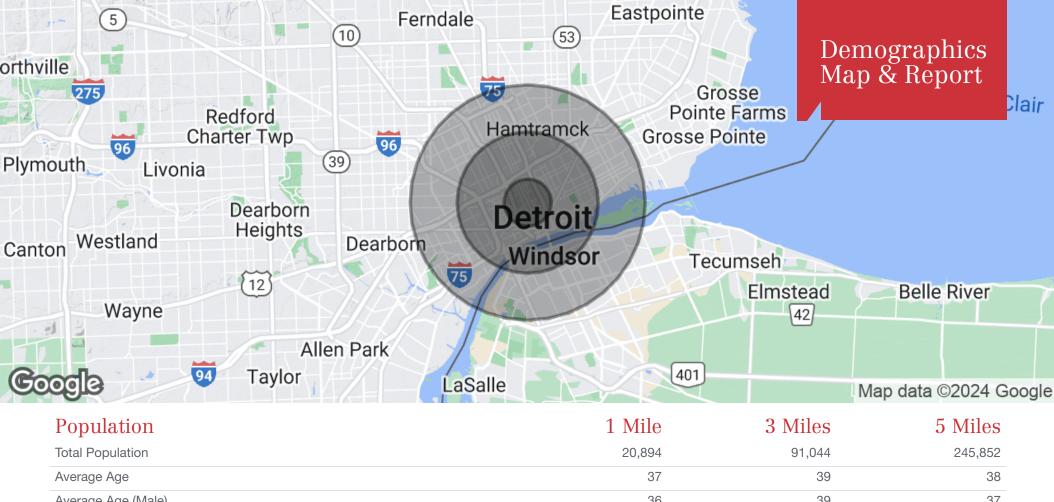

## 2nd Floor 29,391 SF

| Population           | 1 Mile   | 3 Miles  | 5 Miles  |
|----------------------|----------|----------|----------|
| Total Population     | 20,894   | 91,044   | 245,852  |
| Average Age          | 37       | 39       | 38       |
| Average Age (Male)   | 36       | 39       | 37       |
| Average Age (Female) | 37       | 40       | 38       |
| Households & Income  | 1 Mile   | 3 Miles  | 5 Miles  |
| Total Households     | 10,600   | 45,478   | 101,945  |
| # of Persons per HH  | 2        | 2        | 2.4      |
|                      |          |          |          |
| Average HH Income    | \$54,068 | \$59,205 | \$53,638 |

Demographics data derived from AlphaMap