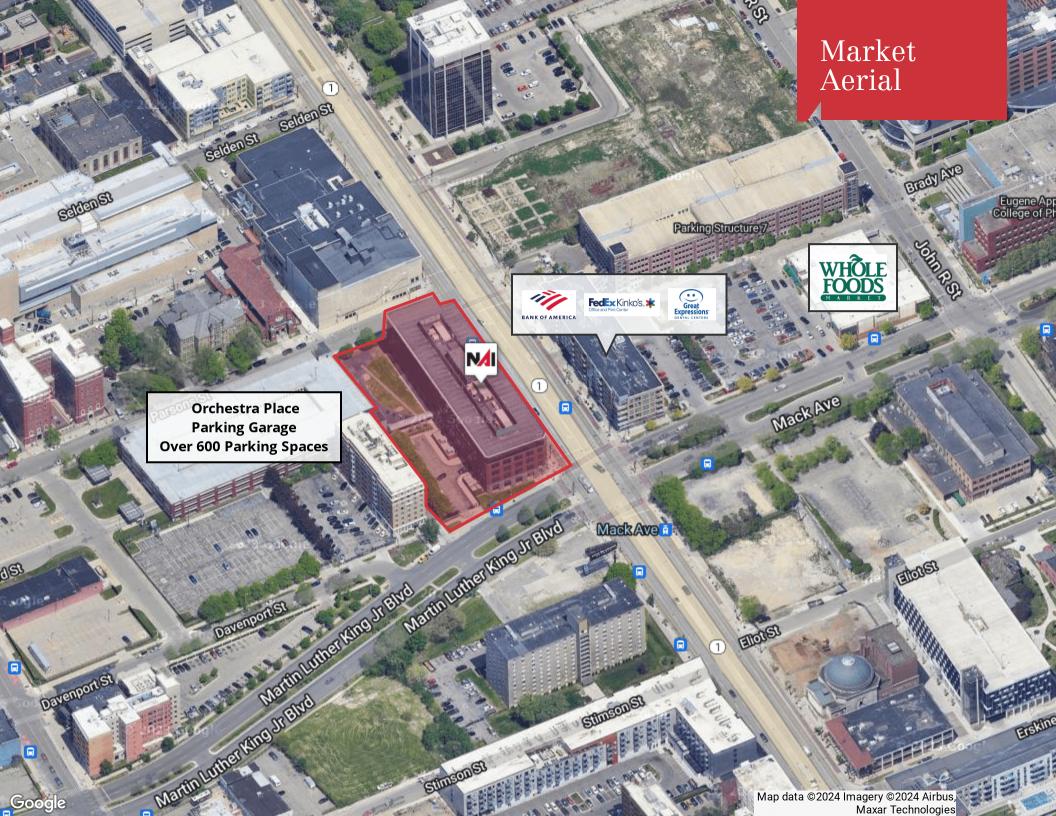

## Property Highlights

- Prime location on Woodward Avenue in the heart of Detroit's Midtown Neighborhood
- Build-to-Suit Medical Space on 3 Full Floors from 31,092-96,997 SF
- · Modern architecture and design with ample natural light
- · Flexible floor plans to suit a variety of medical needs
- · Covered, attached parking garage available
- Building signage available
- On-site management and maintenance