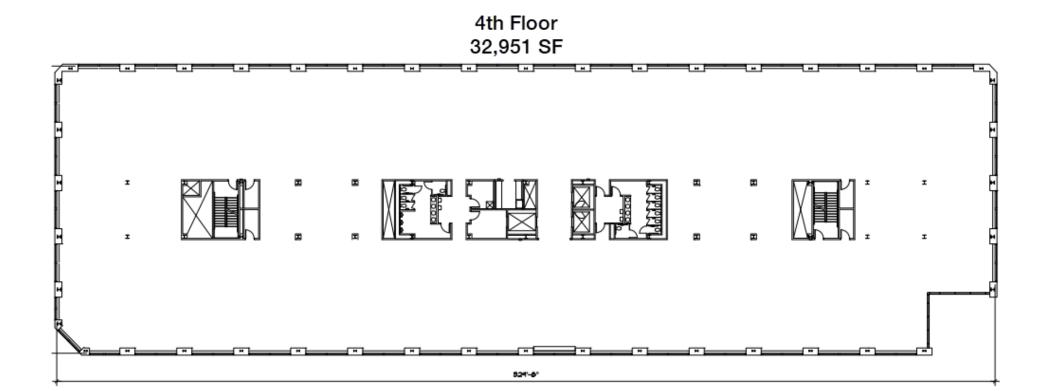

## 2nd Floor 29,391 SF

| Population           | 1 Mile   | 3 Miles  | 5 Miles  |
|----------------------|----------|----------|----------|
| Total Population     | 20,894   | 91,044   | 245,852  |
| Average Age          | 37       | 39       | 38       |
| Average Age (Male)   | 36       | 39       | 37       |
| Average Age (Female) | 37       | 40       | 38       |
| Households & Income  | 1 Mile   | 3 Miles  | 5 Miles  |
| Total Households     | 10,600   | 45,478   | 101,945  |
| # of Persons per HH  | 2        | 2        | 2.4      |
|                      |          |          |          |
| Average HH Income    | \$54,068 | \$59,205 | \$53,638 |