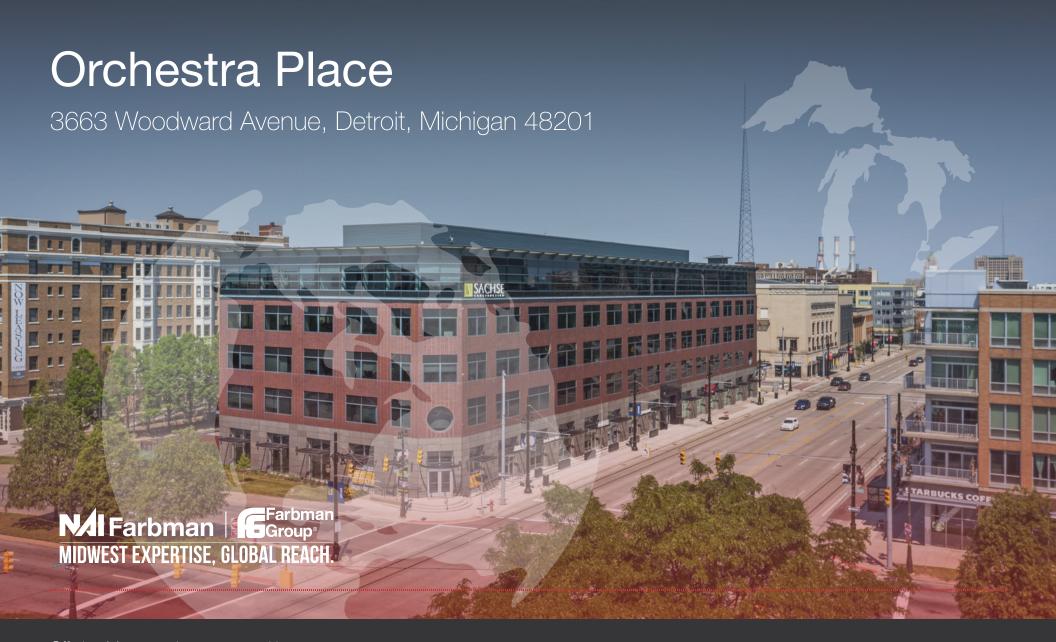

## Property Overview

Discover a premier Midtown Medical Opportunity at 3663 Woodward Avenue, offering a prime location in the heart of Detroit. Boasting modern architecture and state-of-the-art facilities, this property is designed to elevate the tenant experience. Enjoy ample natural light, expansive views, and a contemporary environment conducive to productivity and collaboration. Attached, parking garage available, convenient access to public transit, and proximity to major roadways ensure seamless connectivity. This sought-after property presents an unparalleled opportunity to establish a prominent presence in Detroit's thriving commercial landscape.

## Property Highlights

- Prime location on Woodward Avenue in the heart of Detroit's Midtown Neighborhood
- Build-to-Suit Medical Space on 3 Full Floors from 31,092-96,997 SF
- · Modern architecture and design with ample natural light
- · Flexible floor plans to suit a variety of medical needs
- · Covered, attached parking garage available
- Building signage available
- On-site management and maintenance