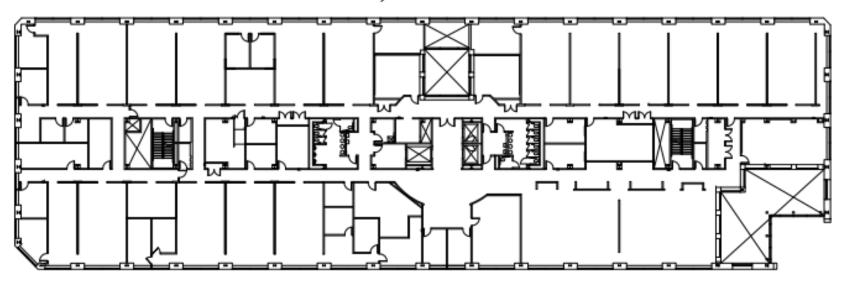

## 2nd Floor 29,391 SF

| Population           | 1 Mile   | 3 Miles  | 5 Miles  |
|----------------------|----------|----------|----------|
| Total Population     | 20,894   | 91,044   | 245,852  |
| Average Age          | 37       | 39       | 38       |
| Average Age (Male)   | 36       | 39       | 37       |
| Average Age (Female) | 37       | 40       | 38       |
| Households & Income  | 1 Mile   | 3 Miles  | 5 Miles  |
| Total Households     | 10,600   | 45,478   | 101,945  |
| # of Persons per HH  | 2        | 2        | 2.4      |
|                      |          |          |          |
| Average HH Income    | \$54,068 | \$59,205 | \$53,638 |