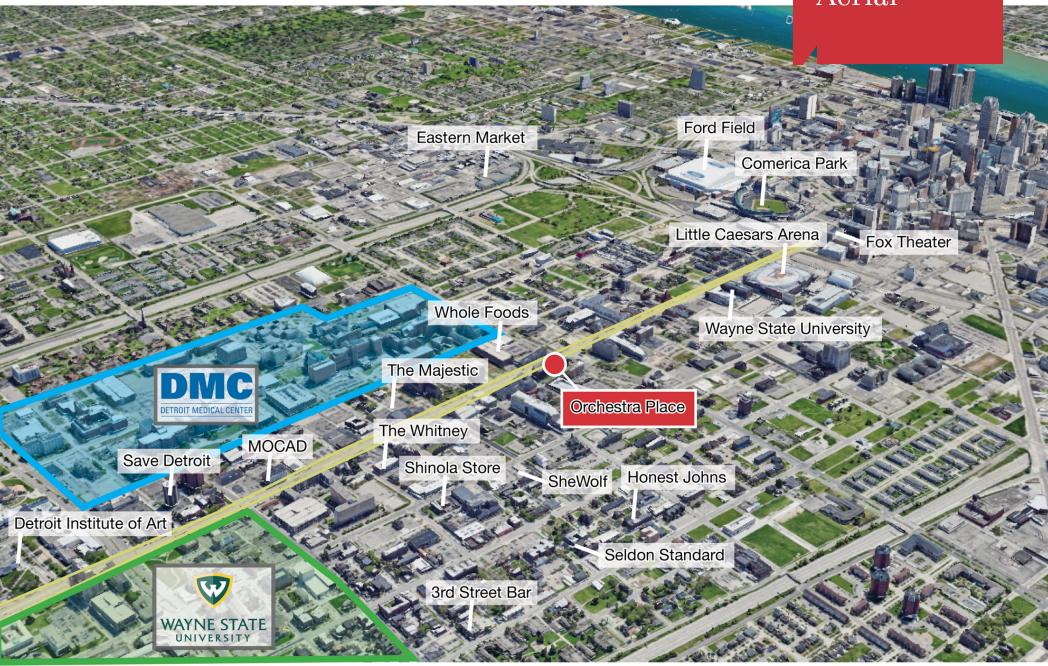

ral light, expansive views, and a contemporary environment conducive to productivity and collaboration. Attached, parking garage available, convenient access to public transit, and proximity to major roadways ensure seamless connectivity. This sought-after property presents an unparalleled opportunity to establish a prominent presence in Detroit's thriving commercial landscape.

## Property Highlights

- Prime location on Woodward Avenue in the heart of Detroit's Midtown Neighborhood
- Build-to-Suit Medical Space on 3 Full Floors from 31,092-96,997 SF
- · Modern architecture and design with ample natural light
- · Flexible floor plans to suit a variety of medical needs
- · Covered, attached parking garage available
- Building signage available
- On-site management and maintenance

Aerial





## 2nd Floor 29,391 SF









| Population           | 1 Mile   | 3 Miles  | 5 Miles  |
|----------------------|----------|----------|----------|
| Total Population     | 20,894   | 91,044   | 245,852  |
| Average Age          | 37       | 39       | 38       |
| Average Age (Male)   | 36       | 39       | 37       |
| Average Age (Female) | 37       | 40       | 38       |
| Households & Income  | 1 Mile   | 3 Miles  | 5 Miles  |
| Total Households     | 10,600   | 45,478   | 101,945  |
| # of Persons per HH  | 2        | 2        | 2.4      |
|                      |          |          |          |
| Average HH Income    | \$54,068 | \$59,205 | \$53,638 |

Demographics data derived from AlphaMap