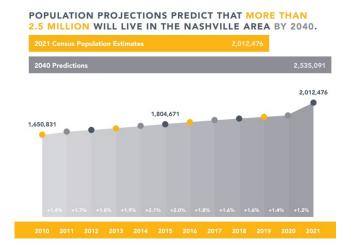

#### NASHVILLE MSA

 TOTAL POPULATION OF NASHVILLE MSA:

 2,012,473

 POPULATION BY AGE (MEDIAN AGE: 36.5)

 22,2%
 20.4)

 22,2%
 20.4)

 22,2%
 20.4)

 24,7%
 35.4)