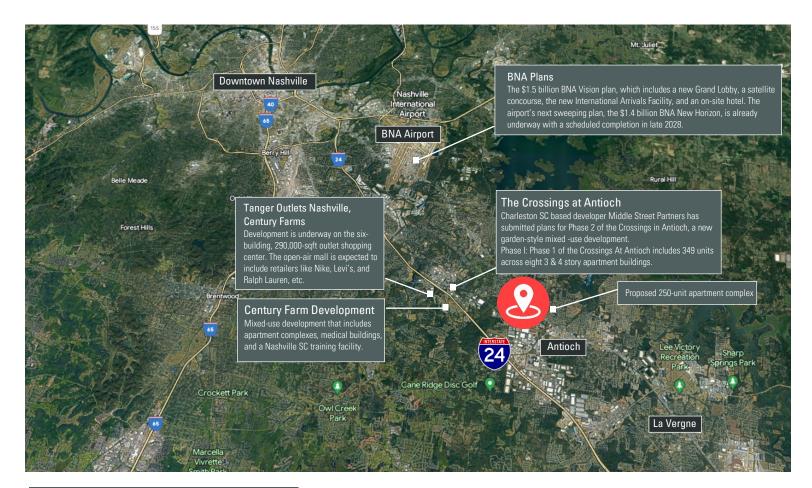

Public Storage

Commercial Land 1210 01 AC

- High traffic corridor
- 23,506 AADT on Murfreesboro Pike
- Adjacent to proposed 250-unit apartment complex .
- Adjacent to new Public Storage Facility .
- **Rectangular** lot
- 1,073 Linear feet of frontage on Murfreesboro Pike
- Deeded sewer easement

Paul M. Myers, MPRE, CCIM Senior Vice President C: 615.598.4848 pmyers@charleshawkinsco.com J.P. Lowe, CCIM **First Vice President** C: 615.533.8710 jplowe@charleshawkinsco.com

Proposed 250 Unit Apartment Complex