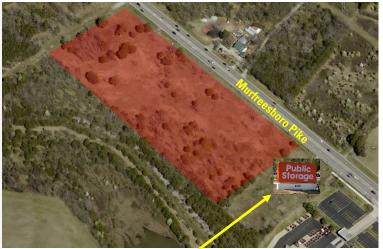

Public Storage

Commercial Land 1210 01 AC

- High traffic corridor
- 23,506 AADT on Murfreesboro Pike
- Adjacent to proposed 250-unit apartment complex .
- Adjacent to new Public Storage Facility .
- **Rectangular** lot
- 1,073 Linear feet of frontage on Murfreesboro Pike
- Deeded sewer easement

Murfreesboro Pike Antioch, TN 37013 Davidson County