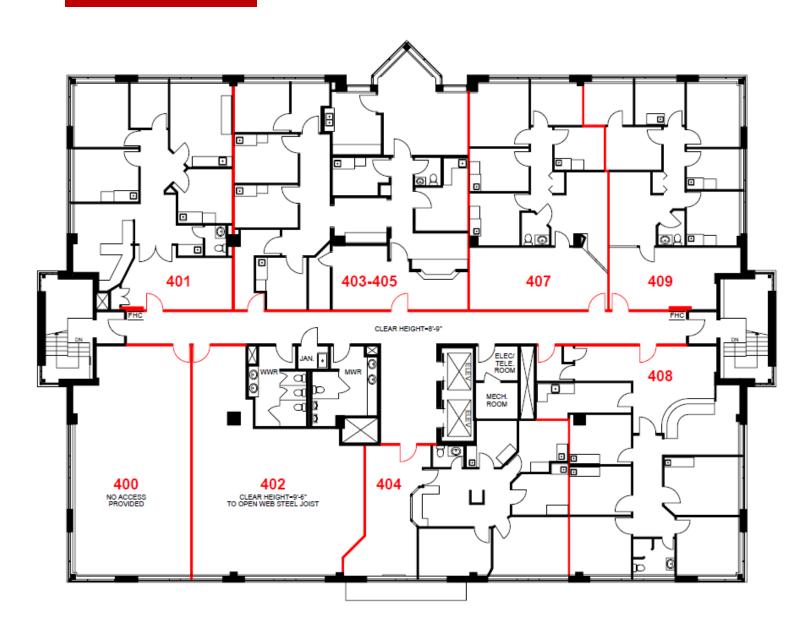

## **Building Photos**

| Individual Suite Details |           |                                                                                                                          |
|--------------------------|-----------|--------------------------------------------------------------------------------------------------------------------------|
| Suite                    | Area (SF) | Condition of Space                                                                                                       |
| B03                      | 1,350     | Newly renovated lower level with new medical beds. All exam rooms equipped with cabinets and sink. No internal washroom. |
| 202                      | 1,819***  | Finished space with no internal washroom                                                                                 |
| 205                      | 1,505     | Finished space. Most exam rooms equipped with cabinets and sink. Internal washroom.                                      |
| 206                      | 1,316***  | Finished space. Each exam room equipped with cabinets and sink. Internal washroom with shower.                           |
| 210                      | 1,213     | Finished space. Most exam rooms equipped with cabinets and sink. Internal washroom.                                      |
| 402                      | 1,227     | Base building condition                                                                                                  |
| 407                      | 1,246     | Finished space. Each exam room equipped with cabinets and sink. Internal washroom.                                       |

#### 4<sup>th</sup> Floor Plan