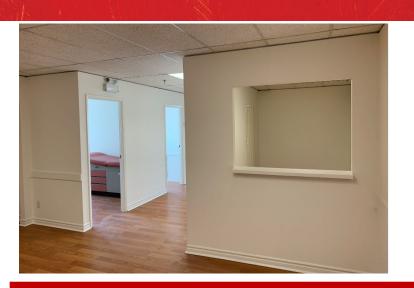

## **Building Photos**

| Individual Suite Details |           |                                                                                                                          |
|--------------------------|-----------|--------------------------------------------------------------------------------------------------------------------------|
| Suite                    | Area (SF) | Condition of Space                                                                                                       |
| B03                      | 1,350     | Newly renovated lower level with new medical beds. All exam rooms equipped with cabinets and sink. No internal washroom. |
| 202                      | 1,819***  | Finished space with no internal washroom                                                                                 |
| 205                      | 1,505     | Finished space. Most exam rooms equipped with cabinets and sink. Internal washroom.                                      |
| 206                      | 1,316***  | Finished space. Each exam room equipped with cabinets and sink. Internal washroom with shower.                           |
| 210                      | 1,213     | Finished space. Most exam rooms equipped with cabinets and sink. Internal washroom.                                      |
| 402                      | 1,227     | Base building condition                                                                                                  |
| 407                      | 1,246     | Finished space. Each exam room equipped with cabinets and sink. Internal washroom.                                       |