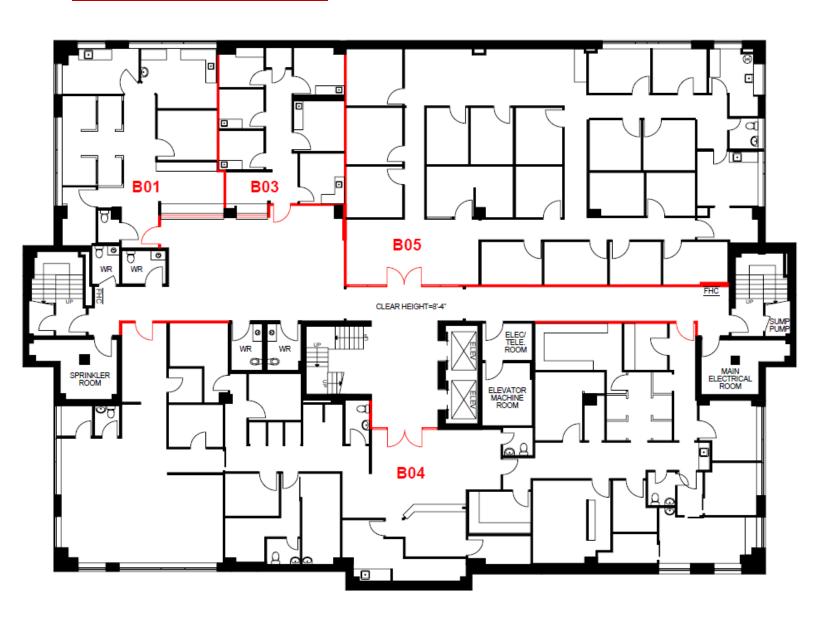

hroom.                                      |
| 206                      | 1,316***  | Finished space. Each exam room equipped with cabinets and sink. Internal washroom with shower.                           |
| 210                      | 1,213     | Finished space. Most exam rooms equipped with cabinets and sink. Internal washroom.                                      |
| 402                      | 1,227     | Base building condition                                                                                                  |
| 407                      | 1,246     | Finished space. Each exam room equipped with cabinets and sink. Internal washroom.                                       |



<sup>\*\*\*</sup> Suites 202 and 206 are contiguous for 3,135 SF



## Lower Level Floor Plan





# 2<sup>nd</sup> Floor Plan





#### 4<sup>th</sup> Floor Plan