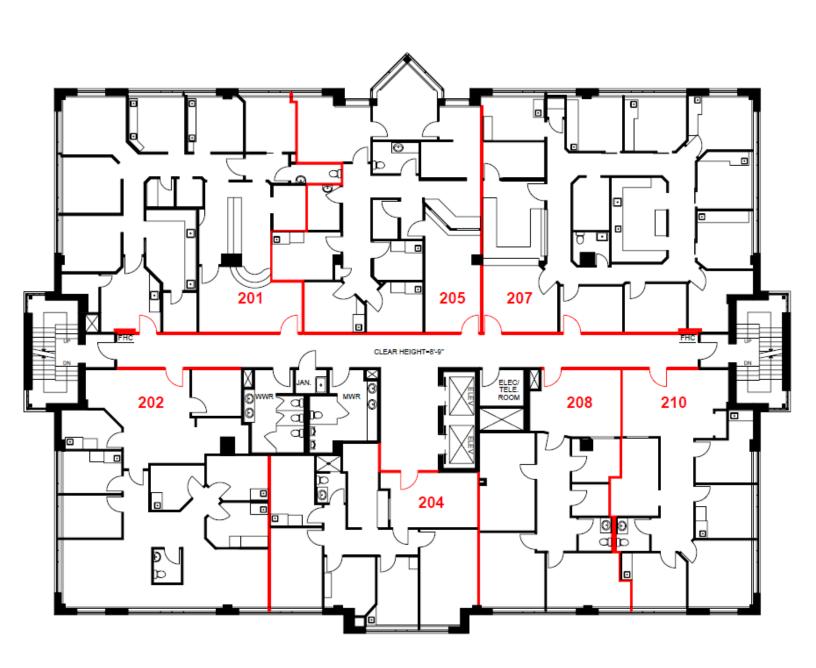

## **Building Photos**

| Individual Suite Details |           |                                                                                                                          |
|--------------------------|-----------|--------------------------------------------------------------------------------------------------------------------------|
| Suite                    | Area (SF) | Condition of Space                                                                                                       |
| B03                      | 1,350     | Newly renovated lower level with new medical beds. All exam rooms equipped with cabinets and sink. No internal washroom. |
| 202                      | 1,819***  | Finished space with no internal washroom                                                                                 |
| 205                      | 1,505     | Finished space. Most exam rooms equipped with cabinets and sink. Internal washroom.                                      |
| 206                      | 1,316***  | Finished space. Each exam room equipped with cabinets and sink. Internal washroom with shower.                           |
| 210                      | 1,213     | Finished space. Most exam rooms equipped with cabinets and sink. Internal washroom.                                      |
| 402                      | 1,227     | Base building condition                                                                                                  |
| 407                      | 1,246     | Finished space. Each exam room equipped with cabinets and sink. Internal washroom.                                       |

<sup>\*\*\*</sup> Suites 202 and 206 are contiguous for 3,135 SF

# 2<sup>nd</sup> Floor Plan