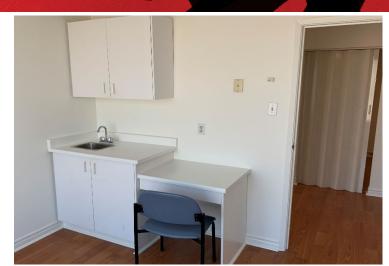

## **Building Photos**

| Individual Suite Details |           |                                                                                                                          |
|--------------------------|-----------|--------------------------------------------------------------------------------------------------------------------------|
| Suite                    | Area (SF) | Condition of Space                                                                                                       |
| B03                      | 1,350     | Newly renovated lower level with new medical beds. All exam rooms equipped with cabinets and sink. No internal washroom. |
| 202                      | 1,819***  | Finished space with no internal washroom                                                                                 |
| 205                      | 1,505     | Finished space. Most exam rooms equipped with cabinets and sink. Internal washroom.                                      |
| 206                      | 1,316***  | Finished space. Each exam room equipped with cabinets and sink. Internal washroom with shower.                           |
| 210                      | 1,213     | Finished space. Most exam rooms equipped with cabinets and sink. Internal washroom.                                      |
| 402                      | 1,227     | Base building condition                                                                                                  |
| 407                      | 1,246     | Finished space. Each exam room equipped with cabinets and sink. Internal washroom.                                       |