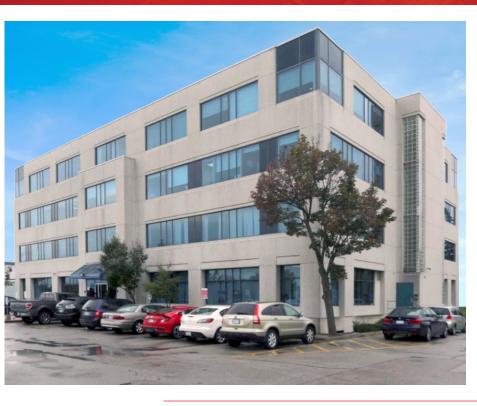

# Medical Space For Lease

8333 Weston Road, Vaughan ON

## **Building Photos**

| Individual Suite Details |           |                                                                                                                          |
|--------------------------|-----------|--------------------------------------------------------------------------------------------------------------------------|
| Suite                    | Area (SF) | Condition of Space                                                                                                       |
| B03                      | 1,350     | Newly renovated lower level with new medical beds. All exam rooms equipped with cabinets and sink. No internal washroom. |
| 202                      | 1,819***  | Finished space with no internal washroom                                                                                 |
| 205                      | 1,505     | Finished space. Most exam rooms equipped with cabinets and sink. Internal washroom.                                      |
| 206                      | 1,316***  | Finished space. Each exam room equipped with cabinets and sink. Internal washroom with shower.                           |
| 210                      | 1,213     | Finished space. Most exam rooms equipped with cabinets and sink. Internal washroom.                                      |
| 402                      | 1,227     | Base building condition                                                                                                  |
| 407                      | 1,246     | Finished space. Each exam room equipped with cabinets and sink. Internal washroom.                                       |