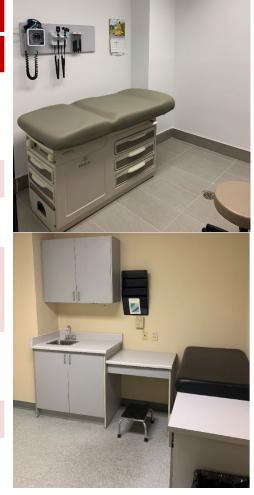

## **Building Photos**

| Individual Suite Details |           |                                                                                                                          |
|--------------------------|-----------|--------------------------------------------------------------------------------------------------------------------------|
| Suite                    | Area (SF) | Condition of Space                                                                                                       |
| B03                      | 1,350     | Newly renovated lower level with new medical beds. All exam rooms equipped with cabinets and sink. No internal washroom. |
| 202                      | 1,819***  | Finished space with no internal washroom                                                                                 |
| 205                      | 1,505     | Finished space. Most exam rooms equipped with cabinets and sink. Internal washroom.                                      |
| 206                      | 1,316***  | Finished space. Each exam room equipped with cabinets and sink. Internal washroom with shower.                           |
| 210                      | 1,213     | Finished space. Most exam rooms equipped with cabinets and sink. Internal washroom.                                      |
| 402                      | 1,227     | Base building condition                                                                                                  |
| 407                      | 1,246     | Finished space. Each exam room equipped with cabinets and sink. Internal washroom.                                       |