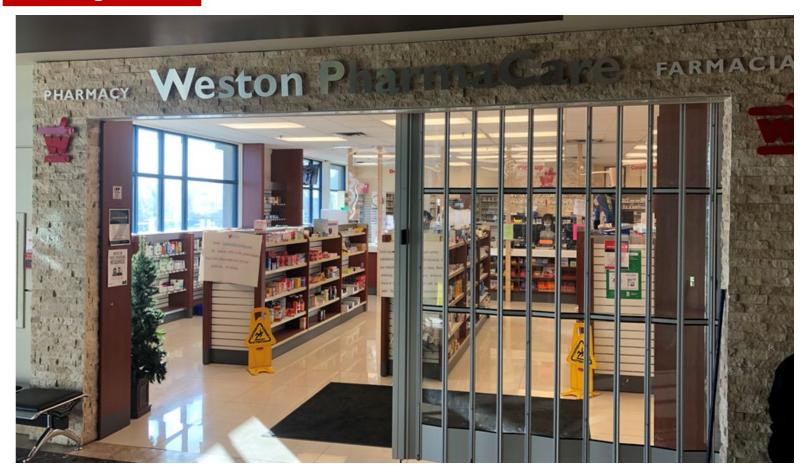

#### **Highlights:**

- Built -out medical suites for Lease
- Food service on-site
- Pharmacy on-site
- Tenant Improvement Allowance available
- Parking to be determined
- Additional Rent excludes in-suite janitorial

## **Building Photos**

| Individual Suite Details |           |                                                                                                                          |
|--------------------------|-----------|--------------------------------------------------------------------------------------------------------------------------|
| Suite                    | Area (SF) | Condition of Space                                                                                                       |
| B03                      | 1,350     | Newly renovated lower level with new medical beds. All exam rooms equipped with cabinets and sink. No internal washroom. |
| 202                      | 1,819***  | Finished space with no internal washroom                                                                                 |
| 205                      | 1,505     | Finished space. Most exam rooms equipped with cabinets and sink. Internal washroom.                                      |
| 206                      | 1,316***  | Finished space. Each exam room equipped with cabinets and sink. Internal washroom with shower.                           |
| 210                      | 1,213     | Finished space. Most exam rooms equipped with cabinets and sink. Internal washroom.                                      |
| 402                      | 1,227     | Base building condition                                                                                                  |
| 407                      | 1,246     | Finished space. Each exam room equipped with cabinets and sink. Internal washroom.                                       |