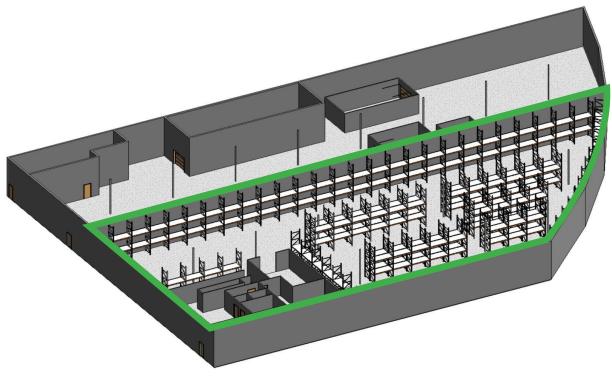

#### **Available Space:**

Total SF Available: 21,876 SF

► Office SF: ±3,000 SF

Clear Height: 20'

Dock High Doors: 2