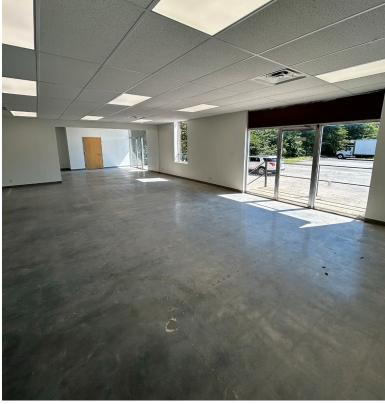

#### **Available Space:**

Total SF Available: 21,876 SF

► Office SF: ±3,000 SF

Clear Height: 20'

Dock High Doors: 2

#### **Property Features:**

▶ Brick & Block Construction

Zoning: Heavy Industrial

► LED Lights

Less than 1 mile to I-75

1600 NORTHSIDE DRIVE NW Suite 100 ATLANTA, GA 30318 404.352.1882 WHNRE.COM

Conner Dickinson | Associate C: 770.542.7917 cdickinson@whnre.com Matt Sirockman | Associate C: 404.202.2222 msirockman@whnre.com