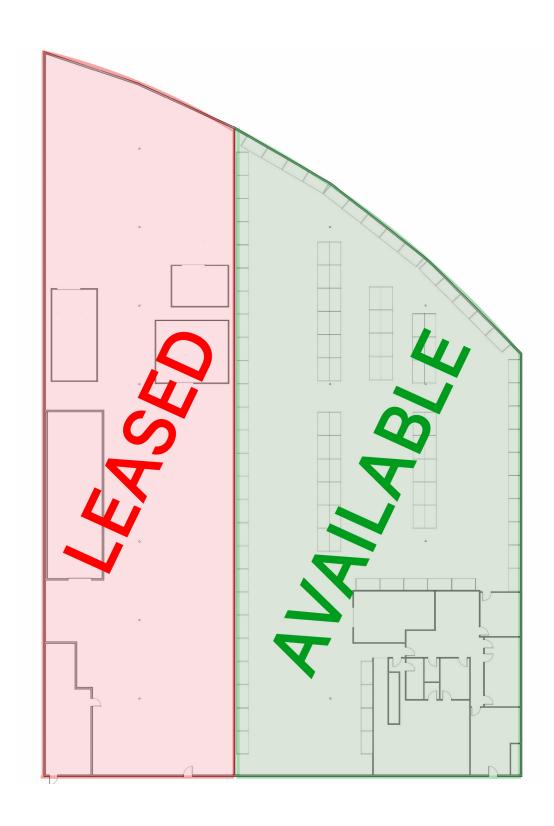

#### **Available Space:**

Total SF Available: 21,876 SF

► Office SF: ±3,000 SF

Clear Height: 20'

Dock High Doors: 2