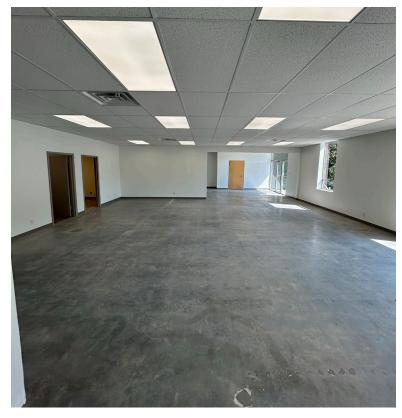

#### **Available Space:**

Total SF Available: 21,876 SF

► Office SF: ±3,000 SF

Clear Height: 20'

Dock High Doors: 2

#### **Property Features:**

▶ Brick & Block Construction

Zoning: Heavy Industrial

► LED Lights

Less than 1 mile to I-75

1600 NORTHSIDE DRIVE NW Suite 100 ATLANTA, GA 30318 404.352.1882 WHNRE.COM

Conner Dickinson | Associate C: 770.542.7917 cdickinson@whnre.com Matt Sirockman | Associate C: 404.202.2222 msirockman@whnre.com