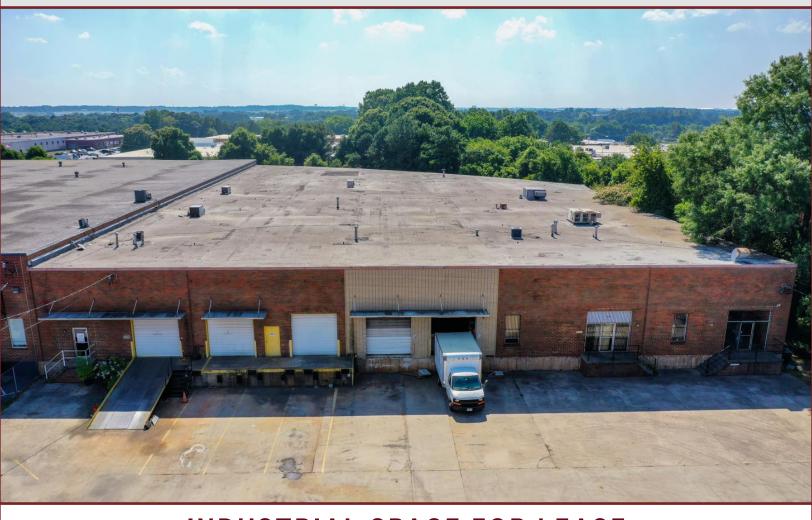

#### INDUSTRIAL SPACE FOR LEASE

#### **Available Space:**

Total SF Available: 21,876 SF

► Office SF: ±3,000 SF

Clear Height: 20'

Dock High Doors: 2

#### **Property Features:**

▶ Brick & Block Construction

Zoning: Heavy Industrial

► LED Lights

Less than 1 mile to I-75

1600 NORTHSIDE DRIVE NW Suite 100 ATLANTA, GA 30318 404.352.1882 WHNRE.COM

Conner Dickinson | Associate C: 770.542.7917 cdickinson@whnre.com Matt Sirockman | Associate C: 404.202.2222 msirockman@whnre.com