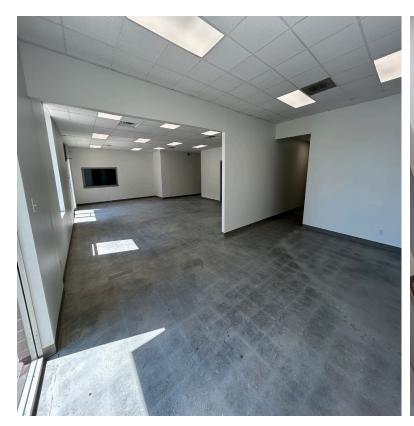

#### **Available Space:**

Total SF Available: 21,876 SF

► Office SF: ±3,000 SF

Clear Height: 20'

Dock High Doors: 2

#### **Property Features:**

▶ Brick & Block Construction

Zoning: Heavy Industrial

► LED Lights

Less than 1 mile to I-75

1600 NORTHSIDE DRIVE NW Suite 100 ATLANTA, GA 30318 404.352.1882 WHNRE.COM

Conner Dickinson | Associate C: 770.542.7917 cdickinson@whnre.com Matt Sirockman | Associate C: 404.202.2222 msirockman@whnre.com