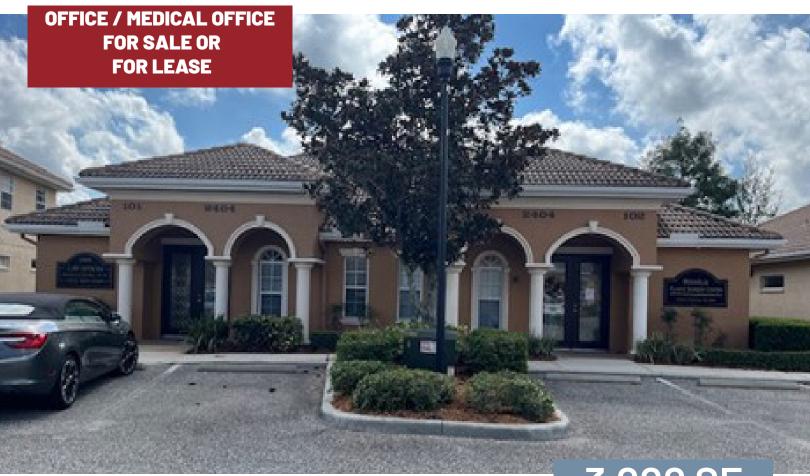

## 2404 CREEL LANE WESLEY CHAPEL FLORIDA

3,000 SF OFFICE / MEDICAL OFFICE

### CYPRESS GLEN **PROFESSIONAL PARK**

**FOR SALE** \$1,200,000

**FOR LEASE** 1,500 SF \$32 PSF / MG

2404 Creel Lane, Suite 101 & 102 Wesley Chapel, FL 33544

Senior Vice President Leasing & Brokerage 813-629-0743 jim.allen@FlagshipHP.com www.MedicalBroker.com

1,500 SF - Suite 101
FOR LEASE
Office / Medical Office
Unit is pre-plumbed for medical.

**1,500 SF - Suite 102**Medical office tenant with near term lease expiration but has options to renew.

Cypress Glen Professional Park is located in Wesley Chapel. Wesley Chapel is one of the nation's fastest-growing communities, and it's no secret why. Wesley Chapel is popular among locals and visitors alike due to their many luxury communities, great amenities, fantastic weather, and welcoming community. Wesley Chapel boasts the highest median income in the Tampa Bay area.