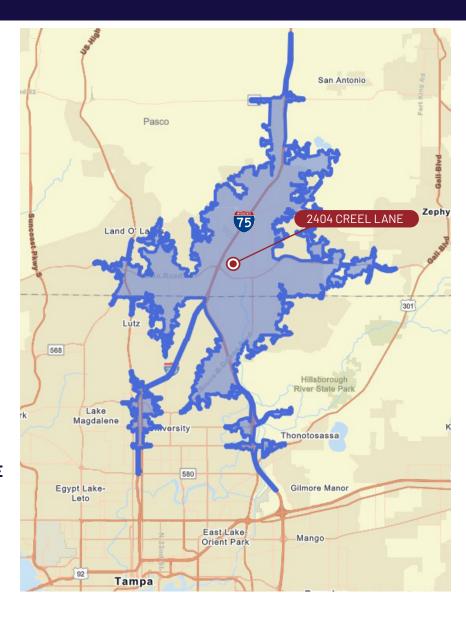

#### **AREA DEMOGRAPHICS**

15 Minute Drive Time

#### **TOTAL POPULATION**

2024 - 149,608 2029 - 159,256

#### **TOTAL HOUSEHOLD**

2024 - 56,050 2029 - 59,833

#### **AVG HOUSEHOLD INCOME**

2024 - \$ 131,857 2029 - \$ 152,483