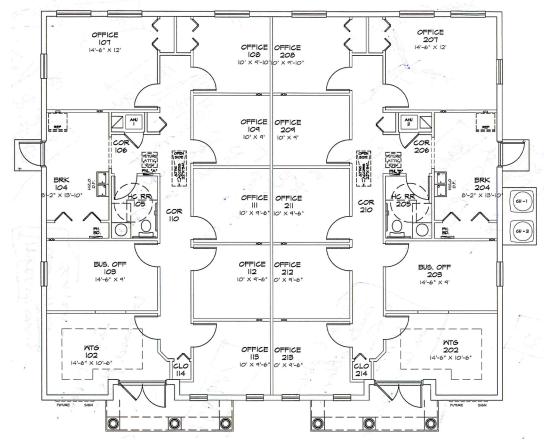

1,500 SF - Suite 101
FOR LEASE
Office / Medical Office
Unit is pre-plumbed for medical.

**1,500 SF - Suite 102**Medical office tenant with near term lease expiration but has options to renew.

Cypress Glen Professional Park is located in Wesley Chapel. Wesley Chapel is one of the nation's fastest-growing communities, and it's no secret why. Wesley Chapel is popular among locals and visitors alike due to their many luxury communities, great amenities, fantastic weather, and welcoming community. Wesley Chapel boasts the highest median income in the Tampa Bay area.