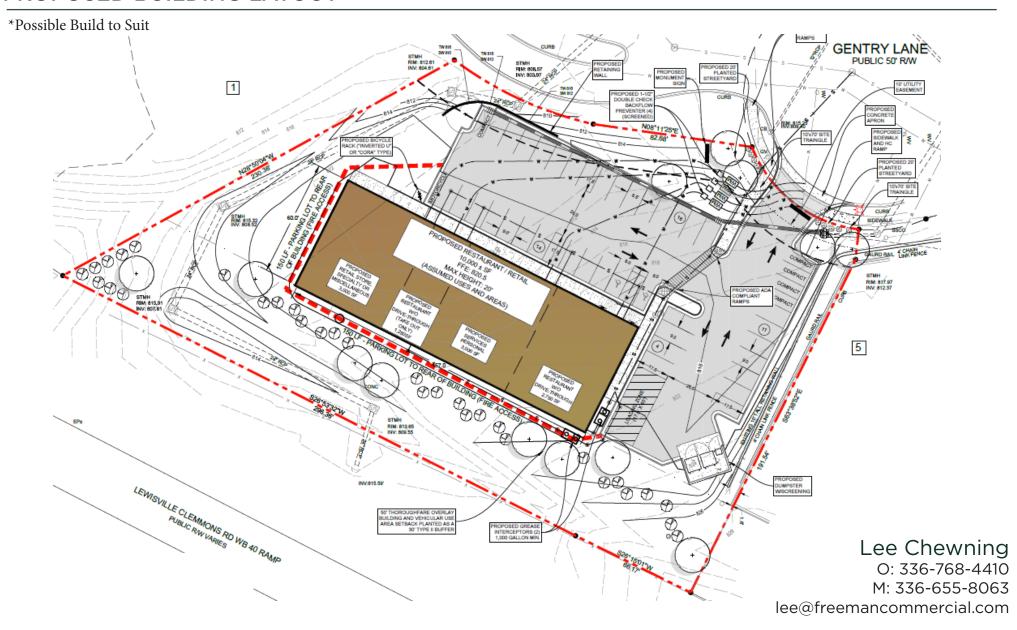

#### PROPOSED BUILDING LAYOUT

WWW.FREEMANCOMMERCIAL.COM 1255 CREEKSHIRE WAY SUITE 200 WINSTON-SALEM NC 27103 |