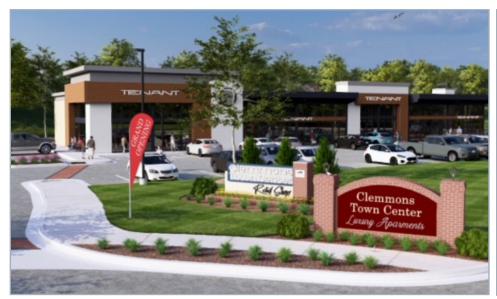

OPERTY SUMMARY

3487 GENTRY LANE CLEMMONS, NC 27012

BLDG SIZE: 10,000 +/- SF LAND AREA: 1.35 +/- AC

ZONING: HB

#### **HIGHLIGHTS**

- 1,250 6,000 SF new construction in high traffic hotspot Clemmons Town Center
- 312 luxury apartments within walking distance, 150+/more planned on Village Point Drive
- Tenant uses: Retail, Restaurant, Office
- Available Q3 2025

| DEMOGRAPHICS   | 3 MILES   | 5 MILES   | 7 MILES   |
|----------------|-----------|-----------|-----------|
| POPULATION     | 33,468    | 79,131    | 144,122   |
| HOUSEHOLDS     | 13,547    | 33,828    | 61,637    |
| MEDIAN AGE     | 44.2      | 43.1      | 42.7      |
| AVG. HH INCOME | \$119,140 | \$113,617 | \$114,761 |



Lee Chewning 0: 336-768-4410

M: 336-655-8063

lee@freemancommercial.com

#### PROPOSED RENDERINGS









#### PROPOSED BUILDING LAYOUT







WWW.FREEMANCOMMERCIAL.COM 1255 CREEKSHIRE WAY SUITE 200 WINSTON-SALEM NC 27103 |

## Village of Clemmons Overview



Discover Clemmons, a charming village in Forsyth County, NC, nestled in the picturesque Piedmont Triad just 10 miles southwest of Winston-Salem. Steeped in history, Clemmons was established in 1802 and later incorporated in 1986. The Village of Clemmons operates under a Council/Manager form of government, ensuring efficient and responsive governance.

With a thriving population of 21,823, Clemmons offers a vibrant and diverse community and is home to highly acclaimed public schools as well as the largest high school in Forsyth County. Clemmons' robust and growing economy embraces a rich and diverse faith community, thriving retail