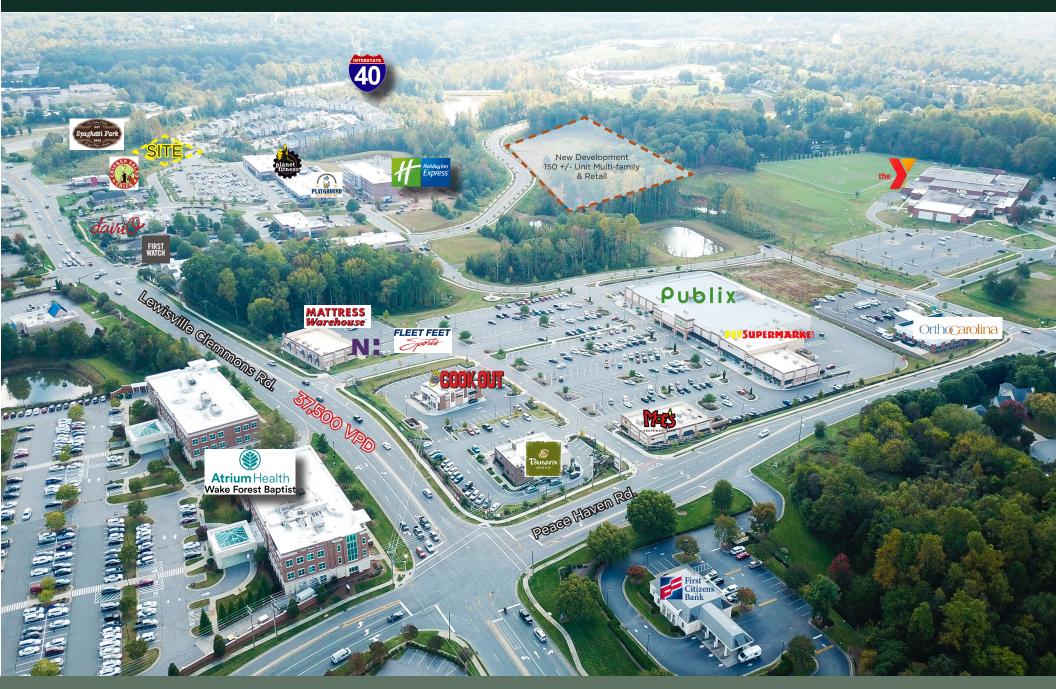

#### **FOR LEASE**

PRIME CLEMMONS RETAIL, **NEW CONSTRUCTION** 1,250-6,000 SF AVAILABLE CLEMMONS TOWN CENTER | CLEMMONS, NC

### PROPERTY SUMMARY

3487 GENTRY LANE CLEMMONS, NC 27012

BLDG SIZE: 10,000 +/- SF LAND AREA: 1.35 +/- AC

ZONING: HB

#### **HIGHLIGHTS**

- 1,250 6,000 SF new construction in high traffic hotspot Clemmons Town Center
- 312 luxury apartments within walking distance, 150+/more planned on Village Point Drive
- Tenant uses: Retail, Restaurant, Office
- Available Q3 2025