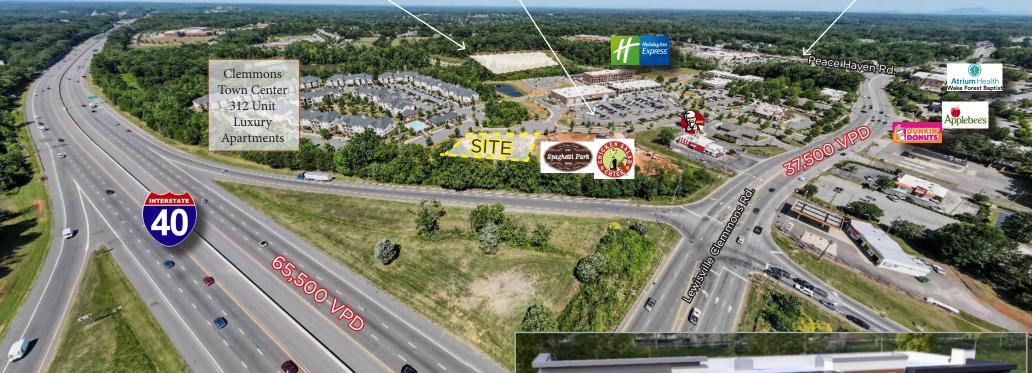

#### **FOR LEASE**

PRIME CLEMMONS RETAIL, **NEW CONSTRUCTION** 1,250-6,000 SF AVAILABLE CLEMMONS TOWN CENTER | CLEMMONS, NC

### PROPERTY SUMMARY

3487 GENTRY LANE CLEMMONS, NC 27012

BLDG SIZE: 10,000 +/- SF LAND AREA: 1.35 +/- AC

ZONING: HB

#### **HIGHLIGHTS**

- 1,250 6,000 SF new construction in high traffic hotspot Clemmons Town Center
- 312 luxury apartments within walking distance, 150+/more planned on Village Point Drive
- Tenant uses: Retail, Restaurant, Office
- Available Q3 2025