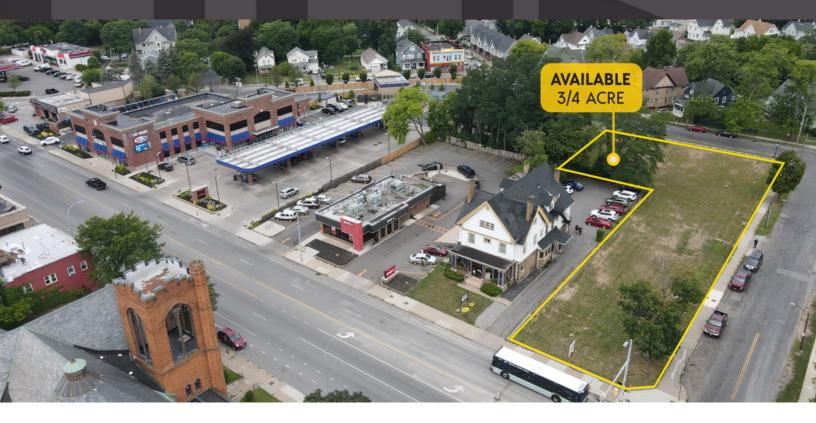

#### **LOCATION DESCRIPTION**

The available site is at the corner of East Main and Alexander, in the city of Rochester, NY. East Main is a high-traffic street and is an eighth of a mile from the Inner Loop North on/off ramps. The site also has frontage on three streets, allowing for multiple curb cuts and access/egress options. The proximity to the Inner Loop North ramps makes this a high-performing Convenience/QSR area, with Fastrac, Delta Sonic, and Wendy's all busy at all hours of the day. Nearby drivers include Rochester's Public Market (less than a half mile), the Village Gate development (less than half a mile), Eastman Theater (half mile), and the Memorial Art Gallery (quarter mile).