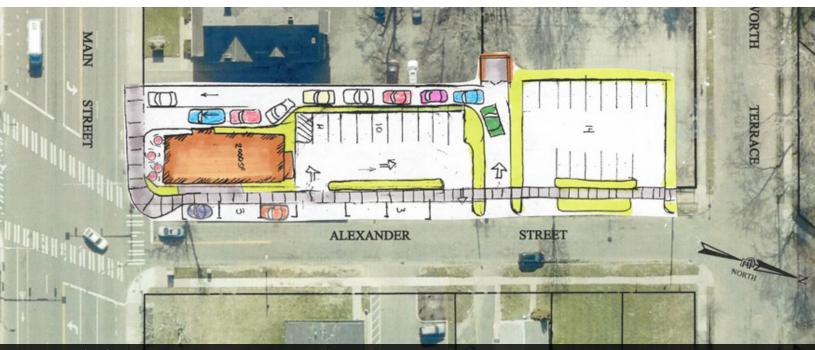

#### 770 East Main Street Rochester, NY 14605

Concept Site Plan for QSR Tenant

770 East Main Street Rochester, NY 14605

770 East Main Street Rochester, NY 14605