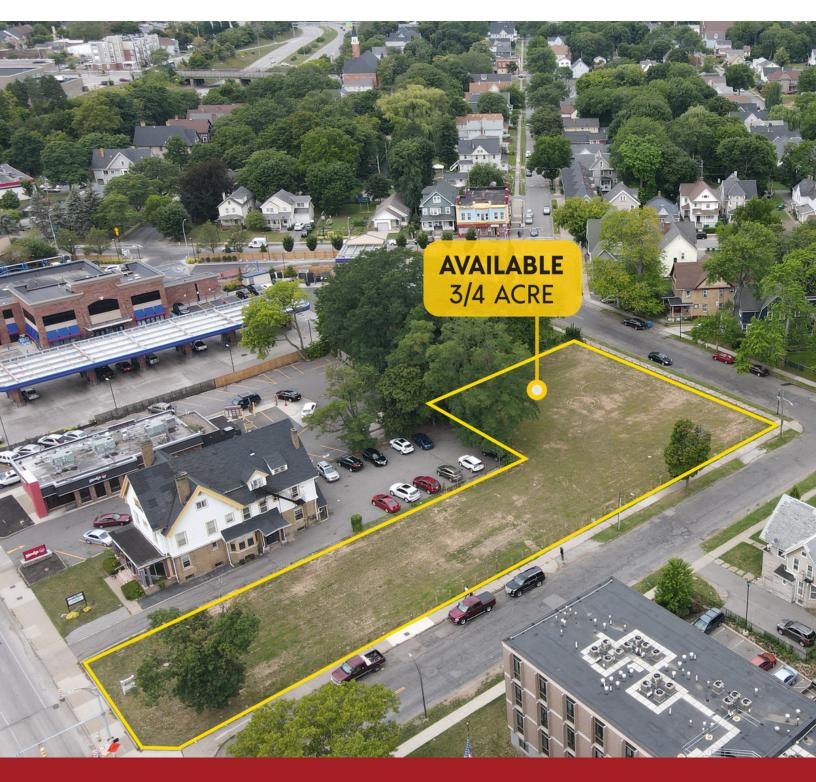

#### **LOCATION DESCRIPTION**

The available site is at the corner of East Main and Alexander, in the city of Rochester, NY. East Main is a high-traffic street and is an eighth of a mile from the Inner Loop North on/off ramps. The site also has frontage on three streets, allowing for multiple curb cuts and access/egress options. The proximity to the Inner Loop North ramps makes this a high-performing Convenience/QSR area, with Fastrac, Delta Sonic, and Wendy's all busy at all hours of the day. Nearby drivers include Rochester's Public Market (less than a half mile), the Village Gate development (less than half a mile), Eastman Theater (half mile), and the Memorial Art Gallery (quarter mile).

Additionally, this site is just a quarter mile from the north end of Rochester's Inner Loop East project, which converted a sunken section of expressway to the east of Downtown to an at-grade "complete street" with multiple multi-family and mixed-use buildings built or underway.