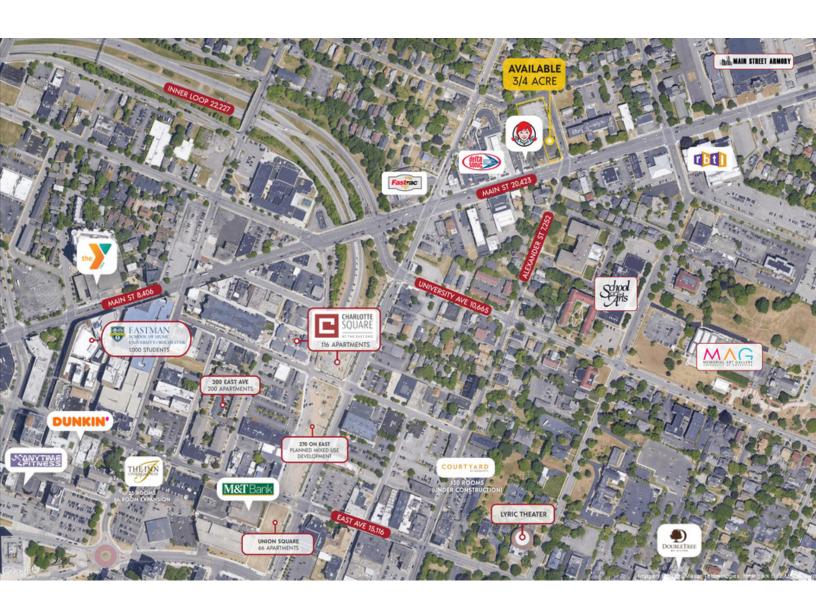

#### **LOCATION DESCRIPTION**

The available site is at the corner of East Main and Alexander, in the city of Rochester, NY. East Main is a high-traffic street and is an eighth of a mile from the Inner Loop North on/off ramps. The site also has frontage on three streets, allowing for multiple curb cuts and access/egress options. The proximity to the Inner Loop North ramps makes this a high-performing Convenience/QSR area, with Fastrac, Delta Sonic, and Wendy's all busy at all hours of the day. Nearby drivers include Rochester's Public Market (less than a half mile), the Village Gate development (less than half a mile), Eastman Theater (half mile), and the Memorial Art Gallery (quarter mile).

Additionally, this site is just a quarter mile from the north end of Rochester's Inner Loop East project, which converted a sunken section of expressway to the east of Downtown to an at-grade "complete street" with multiple multi-family and mixed-use buildings built or underway.