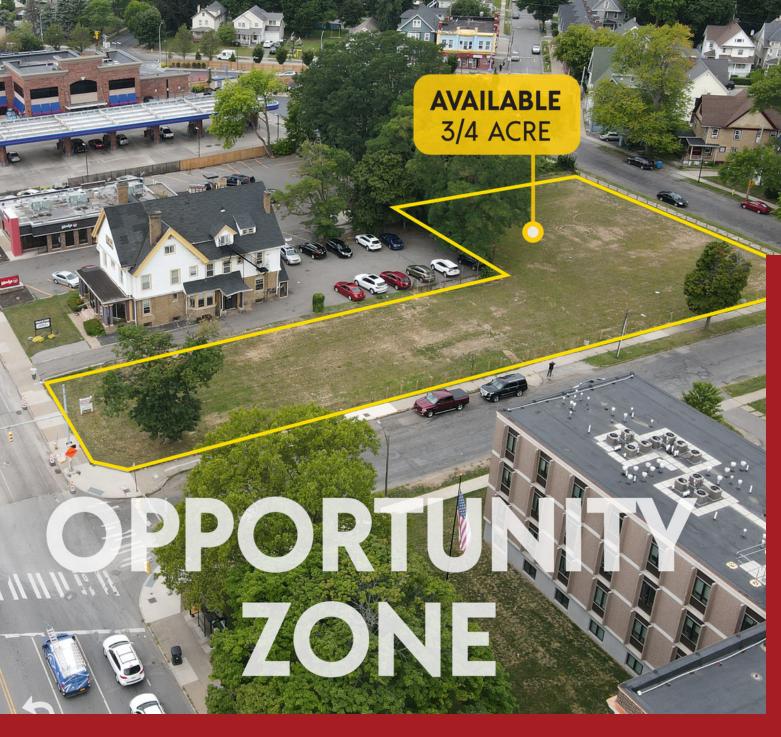

#### **PROPERTY DESCRIPTION**

Ground Lease or Build-to-Suit opportunity on Main Street corner lot. Great location and traffic counts for a QSR/Drive-thru concept.

#### **LOCATION DESCRIPTION**

The available site is at the corner of East Main and Alexander, in the city of Rochester, NY. East Main is a high-traffic street and is an eighth of a mile from the Inner Loop North on/off ramps. The site also has frontage on three streets, allowing for multiple curb cuts and access/egress options. The proximity to the Inner Loop North ramps makes this a high-performing Convenience/QSR area, with Fastrac, Delta Sonic, and Wendy's all busy at all hours of the day. Nearby drivers include Rochester's Public Market (less than a half mile), the Village Gate development (less than half a mile), Eastman Theater (half mile), and the Memorial Art Gallery (quarter mile).

#### **PROPERTY HIGHLIGHTS**

- Located in an Opportunity Zone
- Corner Lot
- Ground Lease or Build-to-Suit
- High traffic area
- Multiple QSR and traffic generators in area
- Excellent visibility

| SPACES         | LEASE RATE | SIZE (SF) |
|----------------|------------|-----------|
| Available Land | Negotiable | 31,798    |