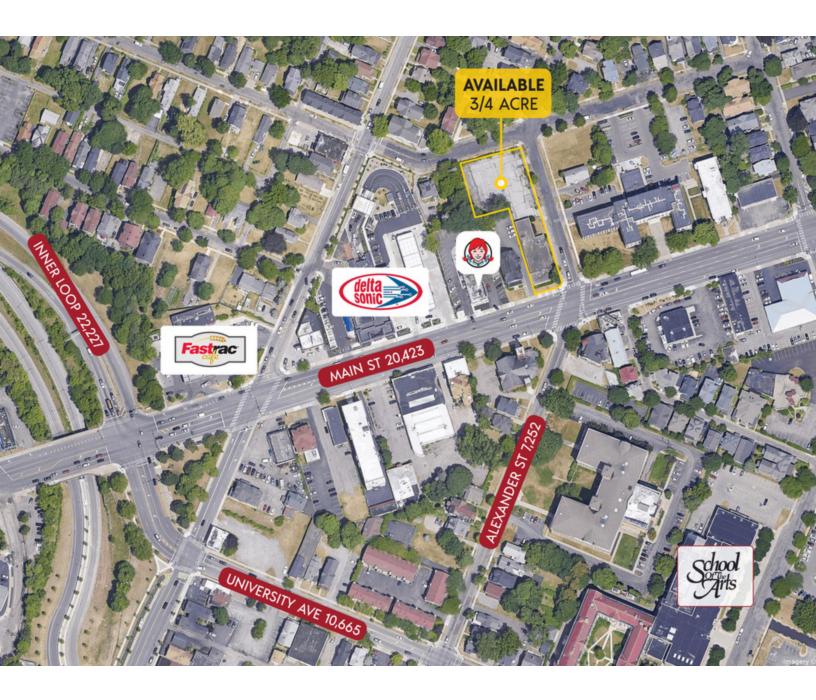

#### **LOCATION DESCRIPTION**

The available site is at the corner of East Main and Alexander, in the city of Rochester, NY. East Main is a high-traffic street and is an eighth of a mile from the Inner Loop North on/off ramps. The site also has frontage on three streets, allowing for multiple curb cuts and access/egress options. The proximity to the Inner Loop North ramps makes this a high-performing Convenience/QSR area, with Fastrac, Delta Sonic, and Wendy's all busy at all hours of the day. Nearby drivers include Rochester's Public Market (less than a half mile), the Village Gate development (less than half a mile), Eastman Theater (half mile), and the Memorial Art Gallery (quarter mile).

Additionally, this site is just a quarter mile from the north end of Rochester's Inner Loop East project, which converted a sunken section of expressway to the east of Downtown to an at-grade "complete street" with multiple multi-family and mixed-use buildings built or underway.