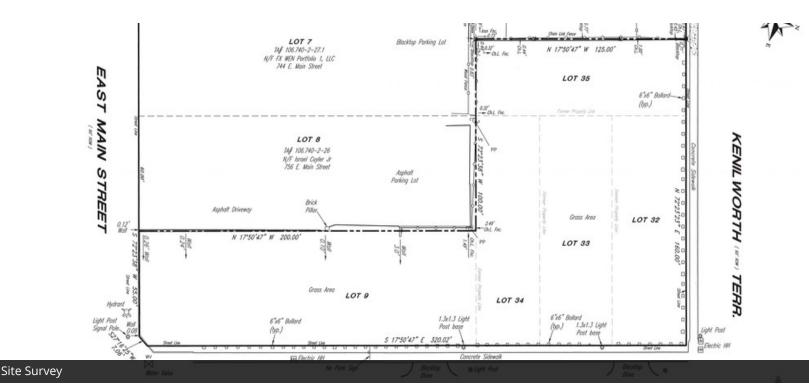

#### **PROPERTY HIGHLIGHTS**

- Located in an Opportunity Zone
- Corner Lot
- Ground Lease or Build-to-Suit
- High traffic area
- Multiple QSR and traffic generators in area
- Excellent visibility

| SPACES         | LEASE RATE | SIZE (SF) |
|----------------|------------|-----------|
| Available Land | Negotiable | 31,798    |