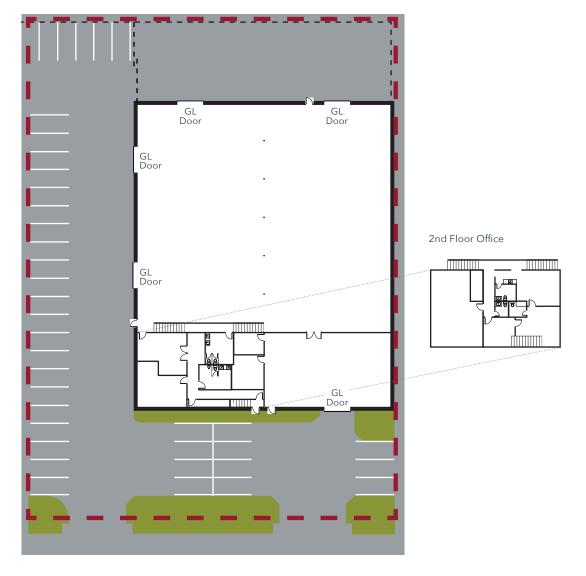

#### **PROPERTY FEATURES**

| PROPERTY TYPE          | Freestanding Industrial    |
|------------------------|----------------------------|
| BUILDING SIZE          | ±19,899 SF                 |
| OFFICE SIZE            | ±4,490 SF                  |
| PARCEL SIZE            | ±39,910 SF                 |
| FENCED YARD            | Yes (±4,750 SF)            |
| LOADING DOORS          | 5 Ground Level             |
| POWER                  | 1,000 Amps of 277/480 Volt |
| WAREHOUSE<br>CLEARANCE | 18'-21'                    |
| FIRE SPRINKLERS        | Yes                        |
| FREEWAYS IMMEDIATE     | 91, 57, 55                 |
| YEAR BUILT             | 1971; Renovated in 2021    |

### Nick Magarian Associate | Lee & Associates - Orange

C: 714.906.5916

nmagarian@lee-associates.com DRE# 02236068

Not to Scale