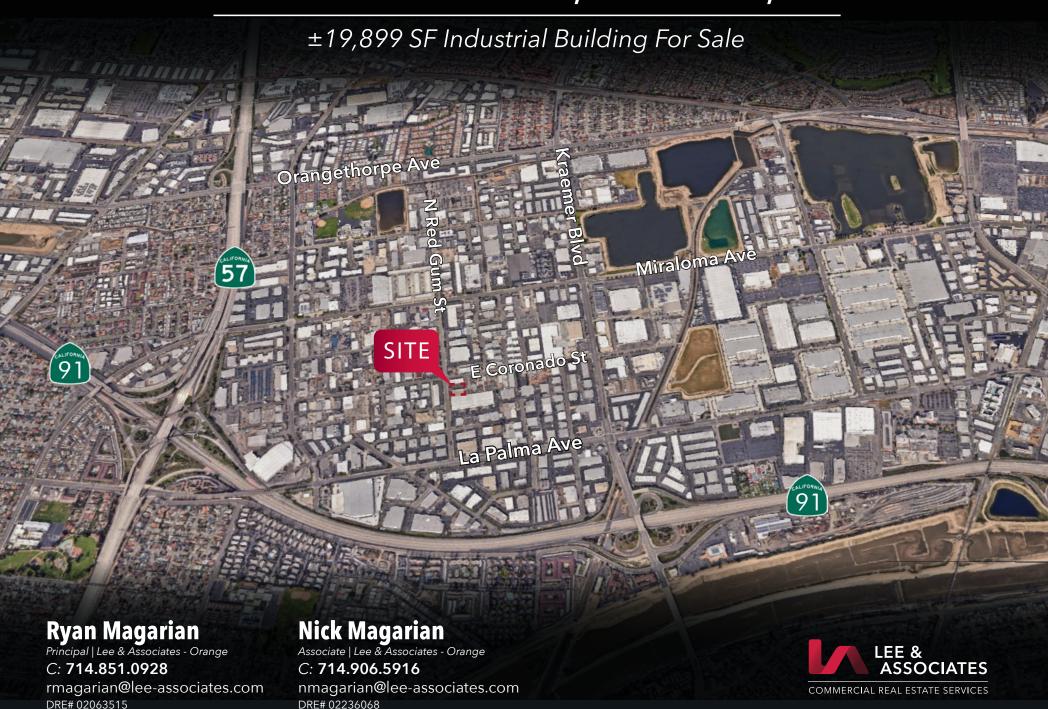

# 1170 N RED GUM ST, ANAHEIM, CA

±19,899 SF Industrial Building For Sale

# 1170 N RED GUM ST, ANAHEIM, CA