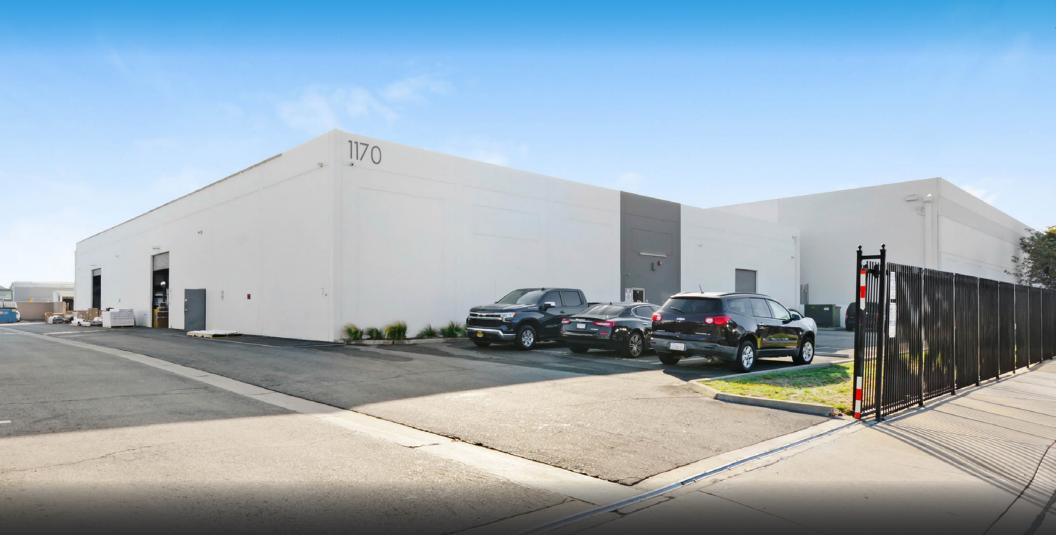

# 1170 N RED GUM ST, ANAHEIM, CA

±19,899 SF Industrial Building For Sale

#### **HIGHLIGHTS**

- Freestanding Industrial Building
- Fenced Yard
- **Excellent Curb Appeal**
- **Heavy Power**
- Fire Sprinklered
- Gas Metered
- Skylights
- City of Anaheim Utilities
- Immediate Access to 91, 57, 55 Freeways

#### **PROPERTY FEATURES**

| PROPERTY TYPE          | Freestanding Industrial    |
|------------------------|----------------------------|
| BUILDING SIZE          | ±19,899 SF                 |
| OFFICE SIZE            | ±4,490 SF                  |
| PARCEL SIZE            | ±39,910 SF                 |
| FENCED YARD            | Yes (±4,750 SF)            |
| LOADING DOORS          | 5 Ground Level             |
| POWER                  | 1,000 Amps of 277/480 Volt |
| WAREHOUSE<br>CLEARANCE | 18'-21'                    |
| FIRE SPRINKLERS        | Yes                        |
| FREEWAYS IMMEDIATE     | 91, 57, 55                 |
| YEAR BUILT             | 1971; Renovated in 2021    |