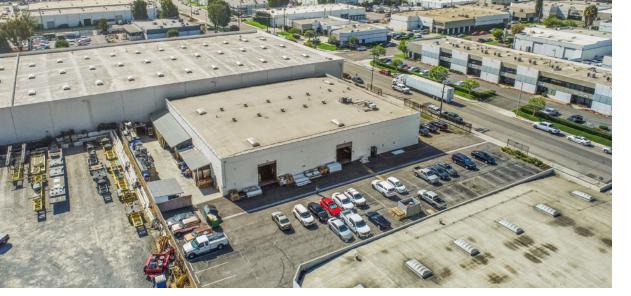

#### **PROPERTY FEATURES**

| PROPERTY TYPE          | Freestanding Industrial    |
|------------------------|----------------------------|
| BUILDING SIZE          | ±19,899 SF                 |
| OFFICE SIZE            | ±4,490 SF                  |
| PARCEL SIZE            | ±39,910 SF                 |
| FENCED YARD            | Yes (±4,750 SF)            |
| LOADING DOORS          | 5 Ground Level             |
| POWER                  | 1,000 Amps of 277/480 Volt |
| WAREHOUSE<br>CLEARANCE | 18'-21'                    |
| FIRE SPRINKLERS        | Yes                        |
| FREEWAYS IMMEDIATE     | 91, 57, 55                 |
| YEAR BUILT             | 1971; Renovated in 2021    |