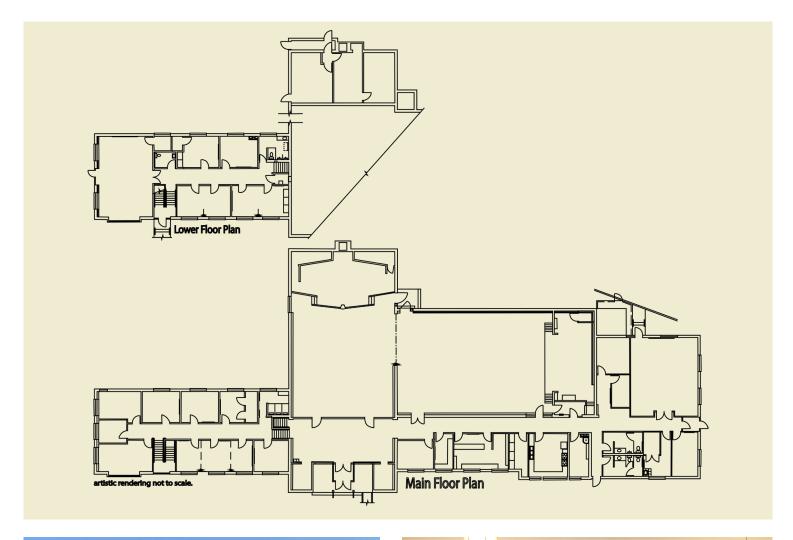

# Floorplan

15,646 SF Available

### **Building Details**

- + Please Contact Broker for Pricing
- + 15,646 SF
- + 2,73 Acres
- + Built in 1970