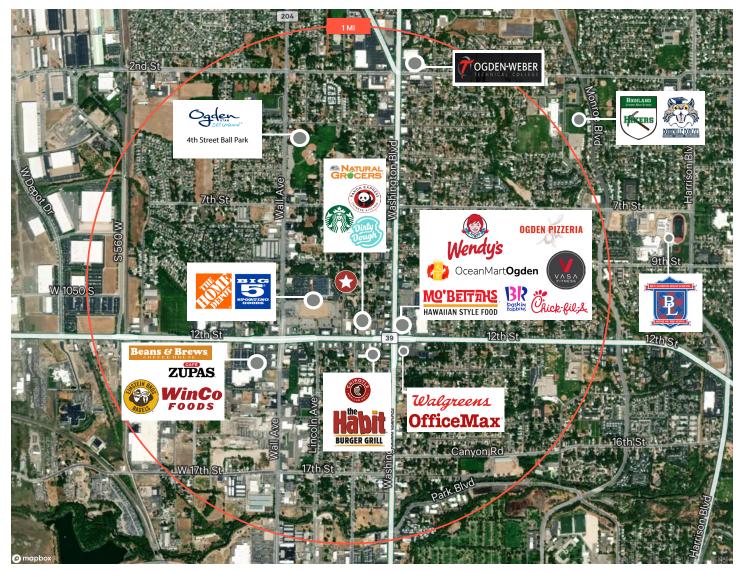

## 952 Childs Avenue

Ogden, UT



# Floorplan

15,646 SF Available







### **Building Details**

- + Please Contact Broker for Pricing
- + 15,646 SF
- + 2,73 Acres
- + Built in 1970

### Zoned R-1-6

#### Allowable Uses

- + Churches & meeting houses
- + Schools
- + Daycares
- + Potential neighborhood commericial overlay zone with city approval









## Map



#### **Contact Us**

#### **Kreg Peterson**

First Vice President +1 801 869 8092 kreg.peterson@cbre.com

© 2024 CBRE, Inc. All rights reserved. This information has been obtained from sources believed reliable, but has not been verified for accuracy or completeness. You should conduct a careful, independent investigation of the property and verify all information. Any reliance on this information is solely at your own risk. CBRE and the CBRE logo are service marks of CBRE, Inc. All other marks displayed on this document are the property of their respective owners, and the use of such logos does not imply any affiliation with or endorsement of CBRE. Photos herein are the property of their respective owners. Use of these images without the express written consent of the owner is prohibite