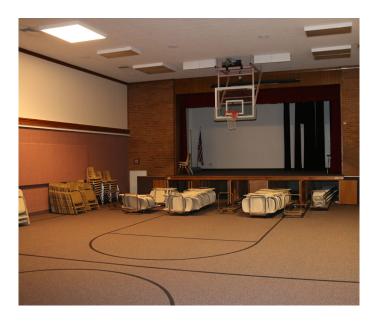

## 952 Childs Avenue

Ogden, UT



# Floorplan

15,646 SF Available







### **Building Details**

- + Please Contact Broker for Pricing
- + 15,646 SF
- + 2,73 Acres
- + Built in 1970

### Zoned R-1-6

#### Allowable Uses

- + Churches & meeting houses
- + Schools
- + Daycares
- + Potential neighborhood commericial overlay zone with city approval









## Map



#### **Contact Us**

#### **Kreg Peterson**

First Vice President +1 801 869 8092 kreg.peterson@cbre.com

© 2024 CBRE, Inc. All rights reserved. This information has been obtained from sources believed reliable, but has not been verified for accuracy or completeness. You should conduct a careful, independent investigation of the property and verify all information. Any reliance on this information is solely at your own risk. CBRE and the CBRE logo are service marks of CBRE, Inc. All other marks displayed on this document are the property of their respective owners, and the use of such logos does not imply any affiliation with or endorsement of CBRE. Photos herein are the property of their respective owners. Use of these images without the express written consent of the owne