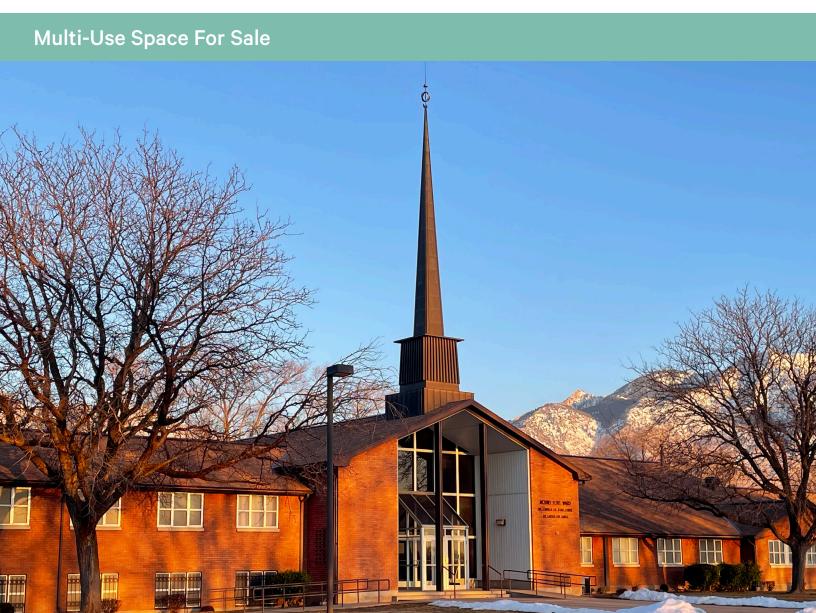

## 952 Childs Avenue

Ogden, UT

### **Building Details**

- + Please Contact Broker for Pricing
- + 15,646 SF
- + 2,73 Acres
- + Built in 1970