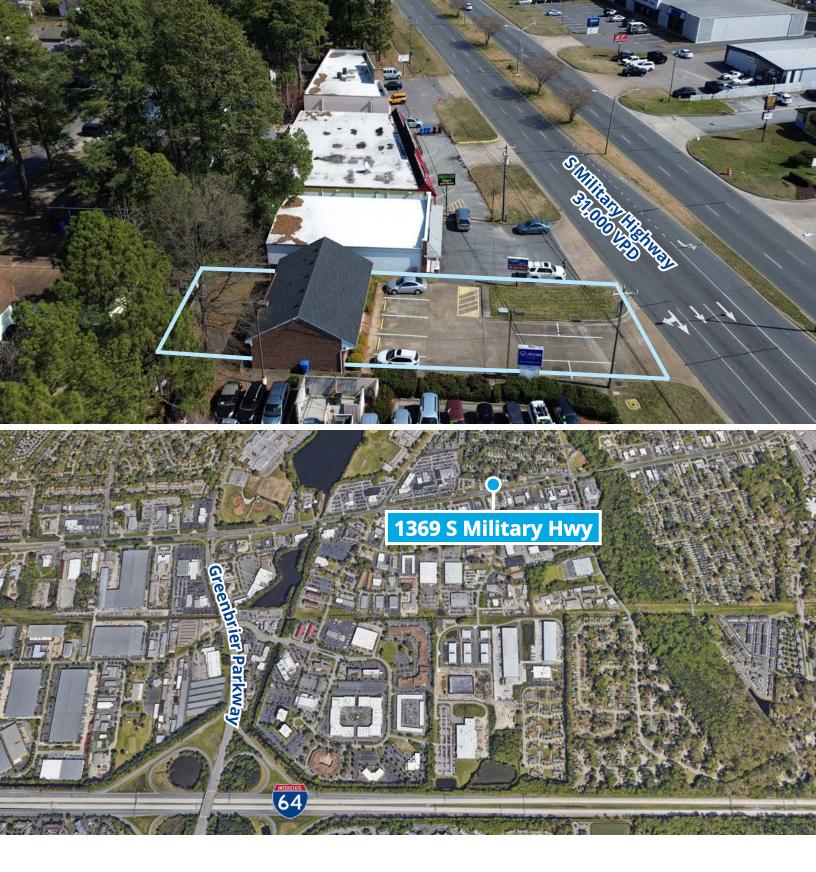

### FOR LEASE

1369 S Military Highway Chesapeake, VA

## **Features**

- ± 1,045 SF available for lease
- Built in 1977 and recently renovated
- 9 parking spaces and fenced backyard
- Highly visible monument signage available
- Prime location directly on S Military Highway with average traffic count of 31,000 VPD