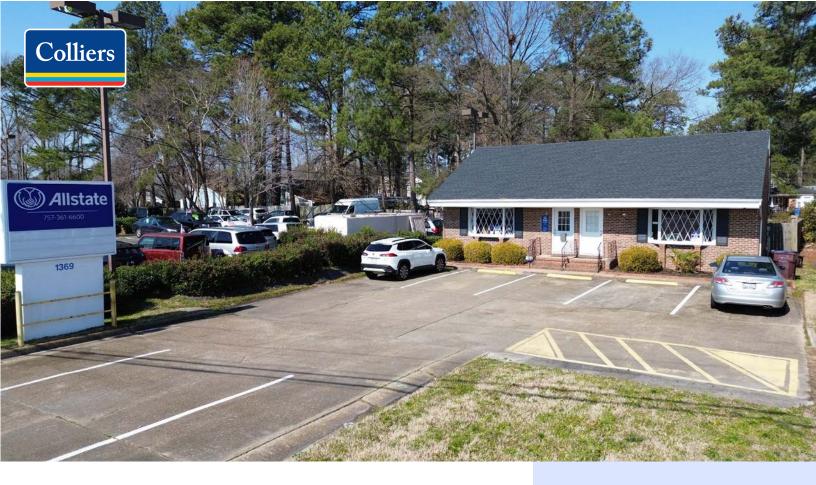

### FOR LEASE

1369 S Military Highway Chesapeake, VA

# Freestanding Building with Excellent Visibility

## **Features**

- ± 1,045 SF available for lease
- Built in 1977 and recently renovated
- 9 parking spaces and fenced backyard
- Highly visible monument signage available
- Prime location directly on S Military Highway with average traffic count of 31,000 VPD