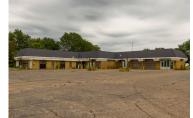

## Fort Car Wash Fort Atkinson WI

Car Wash with huge potential and long history of Success

Listing Added: 08/12/2024 Listing Updated: 01/07/2025

#### Marketing Description

Previously very successful carwash in medium size town with a population of 12,500. Carwash has been a local fixture since 1980 but is currently bank owned and being sold as is. All support equipment was left as it was upon closure in October of 2023. Many supplies also present for the detail business portion. Newer roof circa 2020. Newer furnaces circa 2021. Updated conveyor framework circa 2021. 480V three phase power. Extensive camera security system 2020. Newer large LED sign at the roadside 2020. All offers must include language that indicates that offer is subject to approval by Greenswoods State Bank and SBA and must allow a 14 day response time. Listing price is short sale - thus allow time for responses.