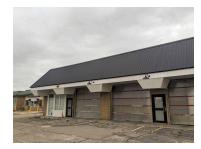

#### Marketing Description

Previously very successful carwash in medium size town with a population of 12,500. Carwash has been a local fixture since 1980 but is currently bank owned and being sold as is. All support equipment was left as it was upon closure in October of 2023. Many supplies also present for the detail business portion. Newer roof circa 2020. Newer furnaces circa 2021. Updated conveyor framework circa 2021. 480V three phase power. Extensive camera security system 2020. Newer large LED sign at the roadside 2020. All offers must include language that indicates that offer is subject to approval by Greenswoods State Bank and SBA and must allow a 14 day response time. Listing price is short sale - thus allow time for responses.