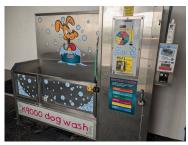

#### Marketing Description

Previously very successful carwash in medium size town with a population of 12,500. Carwash has been a local fixture since 1980 but is currently bank owned and being sold as is. All support equipment was left as it was upon closure in October of 2023. Many supplies also present for the detail business portion. Newer roof circa 2020. Newer furnaces circa 2021. Updated conveyor framework circa 2021. 480V three phase power. Extensive camera security system 2020. Newer large LED sign at the roadside 2020. All offers must include language that indicates that offer is subject to approval by Greenswoods State Bank and SBA and must allow a 14 day response time. Listing price is short sale - thus allow time for responses.