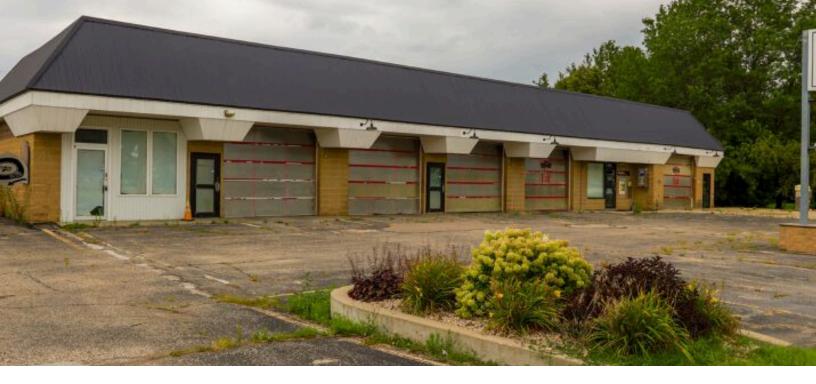

## Fort Car Wash Fort Atkinson WI

Car Wash with huge potential and long history of Success

Listing Added: 08/12/2024 Listing Updated: 01/07/2025

#### Marketing Description

Previously very successful carwash in medium size town with a population of 12,500. Carwash has been a local fixture since 1980 but is currently bank owned and being sold as is. All support equipment was left as it was upon closure in October of 2023. Many supplies also present for the detail business portion. Newer roof circa 2020. Newer furnaces circa 2021. Updated conveyor framework circa 2021. 480V three phase power. Extensive camera security system 2020. Newer large LED sign at the roadside 2020. All offers must include language that indicates that offer is subject to approval by Greenswoods State Bank and SBA and must allow a 14 day response time. Listing price is short sale - thus allow time for responses.