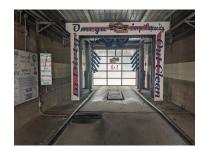

#### Marketing Description

Previously very successful carwash in medium size town with a population of 12,500. Carwash has been a local fixture since 1980 but is currently bank owned and being sold as is. All support equipment was left as it was upon closure in October of 2023. Many supplies also present for the detail business portion. Newer roof circa 2020. Newer furnaces circa 2021. Updated conveyor framework circa 2021. 480V three phase power. Extensive camera security system 2020. Newer large LED sign at the roadside 2020. All offers must include language that indicates that offer is subject to approval by Greenswoods State Bank and SBA and must allow a 14 day response time. Listing price is short sale - thus allow time for responses.