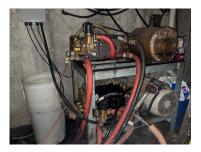

#### Marketing Description

Previously very successful carwash in medium size town with a population of 12,500. Carwash has been a local fixture since 1980 but is currently bank owned and being sold as is. All support equipment was left as it was upon closure in October of 2023. Many supplies also present for the detail business portion. Newer roof circa 2020. Newer furnaces circa 2021. Updated conveyor framework circa 2021. 480V three phase power. Extensive camera security system 2020. Newer large LED sign at the roadside 2020. All offers must include language that indicates that offer is subject to approval by Greenswoods State Bank and SBA and must allow a 14 day response time. Listing price is short sale - thus allow time for responses.