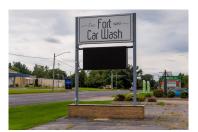

#### Marketing Description

Previously very successful carwash in medium size town with a population of 12,500. Carwash has been a local fixture since 1980 but is currently bank owned and being sold as is. All support equipment was left as it was upon closure in October of 2023. Many supplies also present for the detail business portion. Newer roof circa 2020. Newer furnaces circa 2021. Updated conveyor framework circa 2021. 480V three phase power. Extensive camera security system 2020. Newer large LED sign at the roadside 2020. All offers must include language that indicates that offer is subject to approval by Greenswoods State Bank and SBA and must allow a 14 day response time. Listing price is short sale - thus allow time for responses.