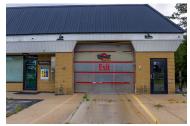

#### Marketing Description

Previously very successful carwash in medium size town with a population of 12,500. Carwash has been a local fixture since 1980 but is currently bank owned and being sold as is. All support equipment was left as it was upon closure in October of 2023. Many supplies also present for the detail business portion. Newer roof circa 2020. Newer furnaces circa 2021. Updated conveyor framework circa 2021. 480V three phase power. Extensive camera security system 2020. Newer large LED sign at the roadside 2020. All offers must include language that indicates that offer is subject to approval by Greenswoods State Bank and SBA and must allow a 14 day response time. Listing price is short sale - thus allow time for responses.