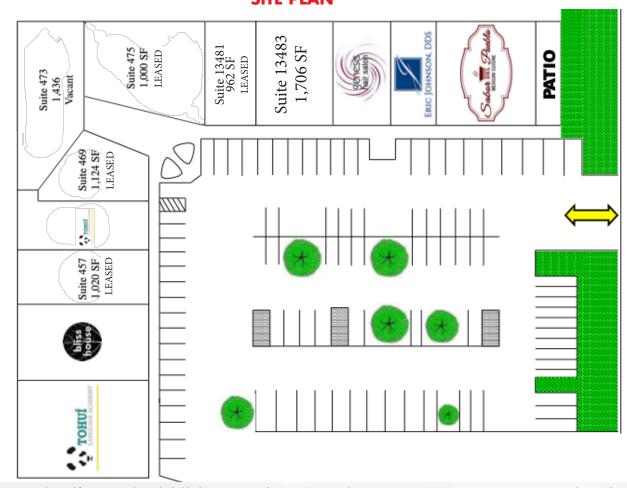

## **SITE PLAN**

The information herein was obtained from sources deemed reliable; however, DH Realty Partners, Inc. makes no guarantees, warranties, or representations as to the completeness of accuracy thereof. The presentation of this property is submitted subject to errors, omissions, changes of price, prior to sale or lease, or withdrawal without notice. All Floor plans, property lines, areas, and dimensions are approximate and for illustration purposes only. DHRP | DH Realty Partners, Inc. ®2024. A Texas Corporation.

**BUILDING SIZE** 

±17,753 SF

**LEASE TERMS** 

**AVAILABLE SPACE** 

3+ Years, NNN

Suite 13473: ±1,436 SF Suite 13483: ±1,706 SF

**LAND SIZE** 

±1.82 AC