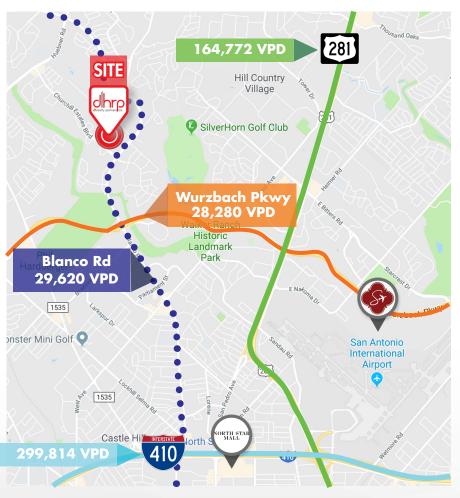

Frank Stanley 832.419.4565 stanley@dhrp.us









#### **DRONE FOOTAGE**

https://youtu.be/9E9y9gziztk

### 360° PANORAMIC VIEW

https://kuula.co/post/5HGxK

**LEASE** 

Frank Stanley 832.419.4565 stanley@dhrp.us

# **CHURCHILL PLACE**

13453-13489 Blanco Rd | San Antonio, TX 78216



#### **HIGHLIGHTS**

- Five minutes from Highway 281, Loop 1604 and Wurzbach Parkway
- Prominent Blanco Rd signage
- Surrounded by affluent neighborhoods
- Ample parking

#### **LOCATION**

North central San Antonio between Blanco/Wurzbach Pkwy intersection and Blanco/Bitters intersection.

### **DESCRIPTION**

Churchill Place is a strategically located retail center surrounded by affluent neighborhoods with close proximity to Castle Hills, Shavano Park, and Hill Country Village. It offers excellent visibility and high traffic flow, making it ideal for businesses seeking a prominent presence.

**BUILDING SIZE** 

±17,753 SF

**LEASE TERMS** 

**AVAILABLE SPACE** 

3+ Years, NNN

Suite 13473: ±1,436 SF Suite 13483: ±1,706 SF

**LAND SIZE** 

±1.82 AC

LEASE RATE

**Contact Broker** 

ZONI