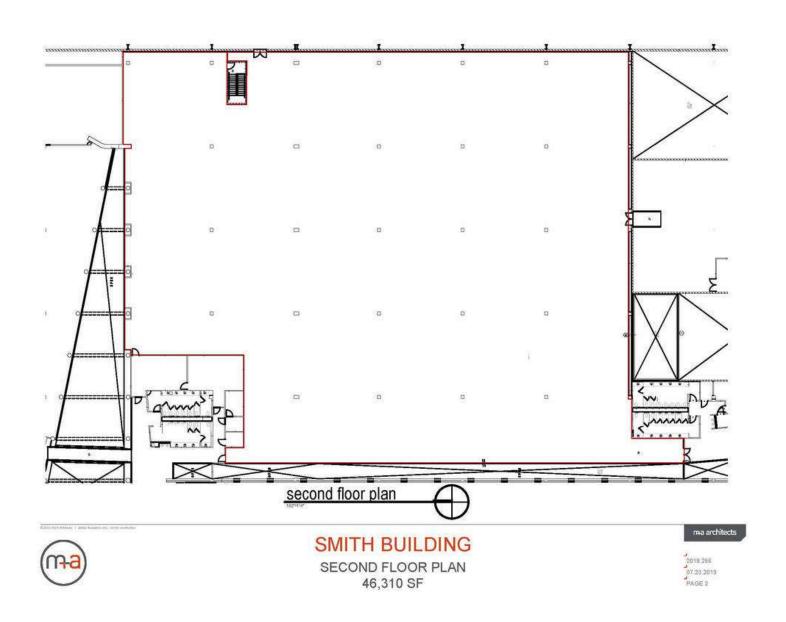

roperty Features**

- 86.473 SF Available
- Space is Divisible to ±20,000 SF
- · 6.0:1,000 SF Parking Ratio
- · Loading Dock Access
- · Near the New Bridge Park Development
- Accessible to Rt-33 and I-270
- Numerous Amenities Nearby
- Signage Possibilities
- Dual Power Feeds
- Building Amenities: Fitness Center with Locker Rooms, Cafeteria, Conference Center, & Walking Trail

Lease Rate: \$16.95 SF/Yr (Full Service)
Www.DublinOfficeLease.Com



For more information:

Matt Gregory, SIOR, CCIM 614 629 5234 • mgregory@ohioequities.com

Philip Bird, SIOR

614 629 5296 • pbird@ohioequities.com



NAI Ohio Equities | 605 S Front Street Suite 200, Columbus, OH 43215 | +1 614 224 2400



#### For Lease 6600 Kilgour Place First Floor Plan







#### For Lease 6600 Kilgour Place Second Floor Plan





pbird@ohioequities.com



# For Lease 6600 Kilgour Place Property Photographs















# For Lease 6600 Kilgour Place Property Photographs















# For Lease 6600 Kilgour Place Building Amenities















## For Lease 6600 Kilgour Place Conceptual Designs















#### For Lease 6600 Kilgour Place Monument Signage









Rendering is for illustration purposes only and is subject to further approval by City of Dublin and Landlord



#### For Lease 6600 Kilgour Place Location Map





mgregory@ohioequities.com



## For Lease 6600 Kilgour Place Demographics



| POPULATION          | 1 MILE | 3 MILES           | 5 MILES |
|---------------------|--------|-------------------|---------|
| Total population    | 6,387  | 66,568            | 166,754 |
| Median age