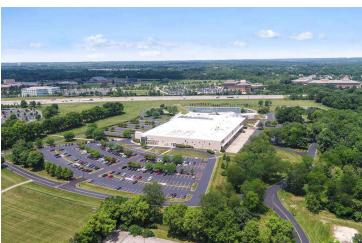

#### For Lease 20,000 SF up to 86,473 SF Office Space

# 6600 Kilgour Place

6600 Kilgour Place, Dublin, Ohio 43017

#### **Property Features**

- 86.473 SF Available
- Space is Divisible to ±20,000 SF
- · 6.0:1,000 SF Parking Ratio
- · Loading Dock Access
- · Near the New Bridge Park Development
- Accessible to Rt-33 and I-270
- Numerous Amenities Nearby
- Signage Possibilities
- Dual Power Feeds
- Building Amenities: Fitness Center with Locker Rooms, Cafeteria, Conference Center, & Walking Trail