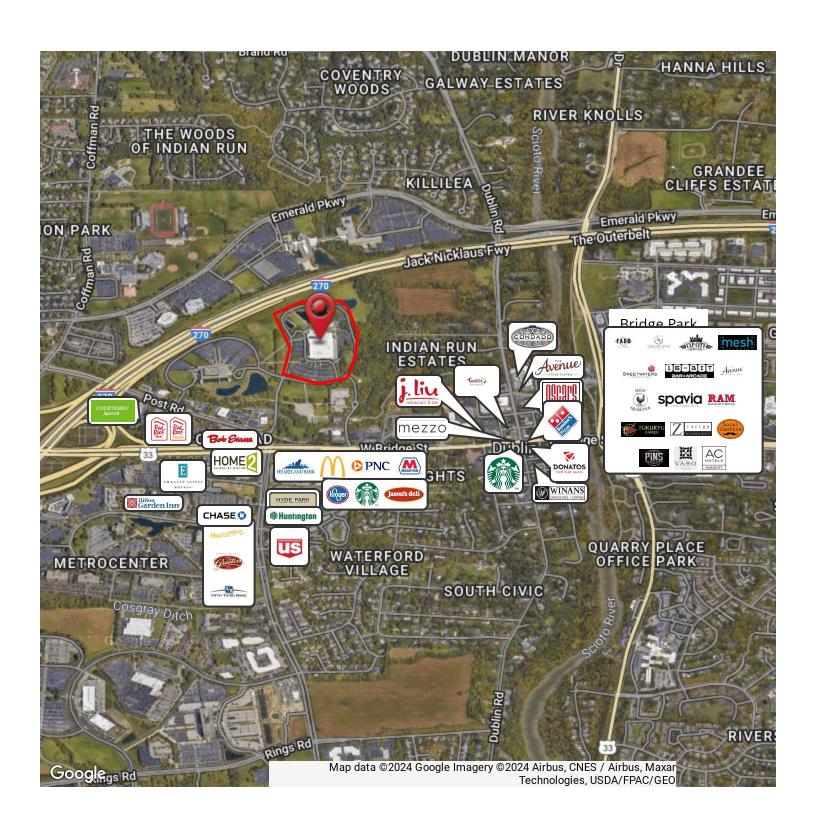

gory@ohioequities.com

Philip Bird, SIOR

614 629 5296 • pbird@ohioequities.com



NAI Ohio Equities | 605 S Front Street Suite 200, Columbus, OH 43215 | +1 614 224 2400



#### For Lease 6600 Kilgour Place First Floor Plan







#### For Lease 6600 Kilgour Place Second Floor Plan





pbird@ohioequities.com



# For Lease 6600 Kilgour Place Property Photographs















# For Lease 6600 Kilgour Place Property Photographs















# For Lease 6600 Kilgour Place Building Amenities















## For Lease 6600 Kilgour Place Conceptual Designs















#### For Lease 6600 Kilgour Place Monument Signage









Rendering is for illustration purposes only and is subject to further approval by City of Dublin and Landlord



#### For Lease 6600 Kilgour Place Location Map





mgregory@ohioequities.com



## For Lease 6600 Kilgour Place Demographics



| POPULATION          | 1 MILE | 3 MILES           | 5 MILES |
|---------------------|--------|-------------------|---------|
| Total population    | 6,387  | 66,568            | 166,754 |
| Median age          | 35.9   | 35.0              | 35.6    |
| Median age (Male)   | 35.1   | 34.2              | 34.9    |
| Median age (Female) | 36.2   | 35.7              | 36.4    |
| HOUSEHOLDS & INCOME | 4 MILE | a Marine          |         |
| HOUSEHOLDS & HUGSHE | 1 MILE | 3 MILES           | 5 MILES |
| Total households    | 2,698  | 3 MILES<br>26,952 | 67,157  |
|                     |        |                   |         |
| Total households    | 2,698  | 26,952            | 67,157  |

<sup>\*</sup> Demographic