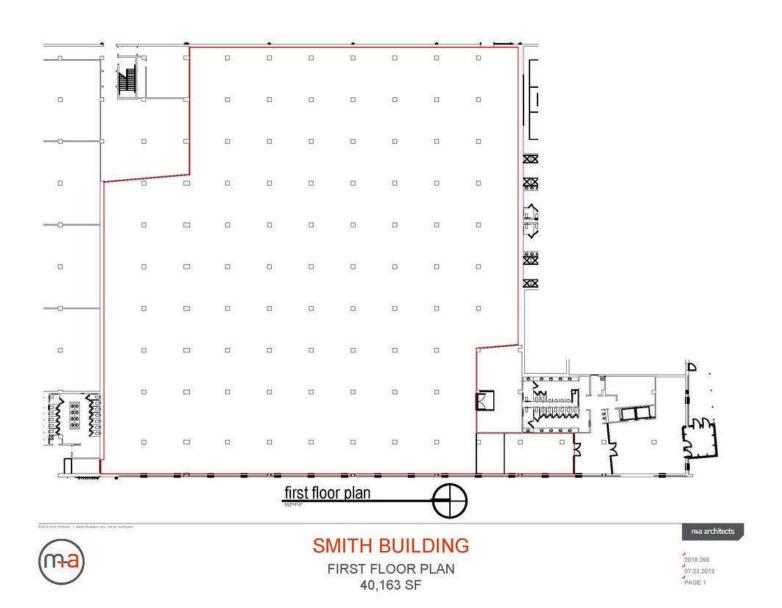

our Place

6600 Kilgour Place, Dublin, Ohio 43017

#### **Property Features**

- 86.473 SF Available
- Space is Divisible to ±20,000 SF
- · 6.0:1,000 SF Parking Ratio
- · Loading Dock Access
- · Near the New Bridge Park Development
- Accessible to Rt-33 and I-270
- Numerous Amenities Nearby
- Signage Possibilities
- Dual Power Feeds
- Building Amenities: Fitness Center with Locker Rooms, Cafeteria, Conference Center, & Walking Trail

Lease Rate: \$16.95 SF/Yr (Full Service)
Www.DublinOfficeLease.Com



For more information:

Matt Gregory, SIOR, CCIM 614 629 5234 • mgregory@ohioequities.com

Philip Bird, SIOR

614 629 5296 • pbird@ohioequities.com



NAI Ohio Equities | 605 S Front Street Suite 200, Columbus, OH 43215 | +1 614 224 2400



#### For Lease 6600 Kilgour Place First Floor Plan







#### For Lease 6600 Kilgour Place Second Floor Plan





pbird@ohioequities.com



# For Lease 6600 Kilgour Place Property Photographs















# For Lease 6600 Kilgour Place Property Photographs















# For Lease 6600 Kilgour Place Building Amenities















## For Lease 6600 Kilgour Place Conceptual Designs















#### For Lease 6600 Kilgour Place Monument Signage









Rendering is for illustration purposes only and is subject to further approval by City of Dublin and Landlord



#### For Lease 6600 Kilgour Place Location Map





mgregory@ohioequities.com



## For Lease 6600 Kilgour Place Demographics



| POPULATION          | 1 MILE | 3 MILES           | 5 MILES |
|---------------------|--------|-------------------|---------|
| Total population