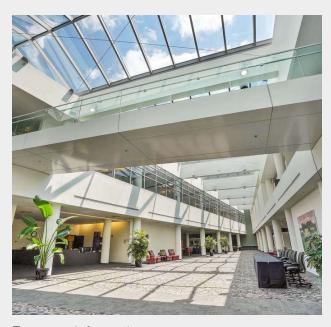

#### For Lease 20,000 SF up to 86,473 SF Office Space



# 6600 Kilgour Place

6600 Kilgour Place, Dublin, Ohio 43017

#### **Property Features**

- 86.473 SF Available
- Space is Divisible to ±20,000 SF
- · 6.0:1,000 SF Parking Ratio
- · Loading Dock Access
- · Near the New Bridge Park Development
- Accessible to Rt-33 and I-270
- Numerous Amenities Nearby
- Signage Possibilities
- Dual Power Feeds
- Building Amenities: Fitness Center with Locker Rooms, Cafeteria, Conference Center, & Walking Trail

Lease Rate: \$16.95 SF/Yr (Full Service)
Www.DublinOfficeLease.Com



For more information:

Matt Gregory, SIOR, CCIM 614 629 5234 • mgregory@ohioequities.com

Philip Bird, SIOR

614 629 5296 • pbird@ohioequities.com



NAI Ohio Equities | 605 S Front Street Suite 200, Columbus, OH 43215 | +1 614 224 2400



#### For Lease 6600 Kilgour Place First Floor Plan







#### For Lease 6600 Kilgour Place Second Floor Plan





pbird@ohioequities.com



# For Lease 6600 Kilgour Place Property Photographs















# For Lease 6600 Kilgour Place Property Photographs















# For Lease 6600 Kilgour Place Building Amenities















## For Lease 6600 Kilgour Place Conceptual Designs















#### For Lease 6600 Kilgour Place Monument Signage









Rendering is for illustration purposes only and is subject to further approval by City of Du