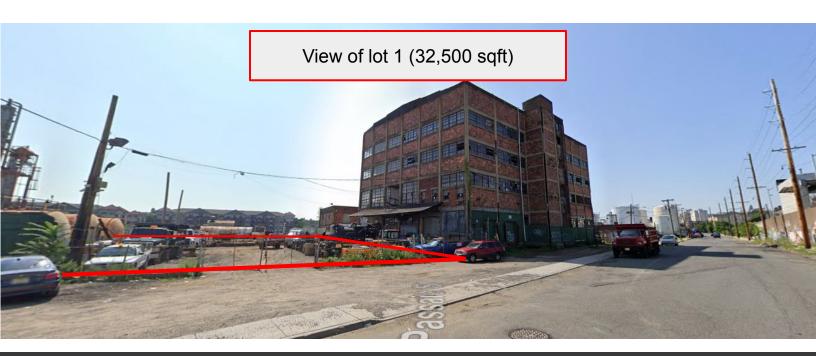

# For Lease | OUTSIDE STORAGE 112-150 Passaic Street

**NEWARK, NJ 07104** 

| Lot 1: 32,500 ft <sup>2</sup><br>Uil Tanks are now                                                                                                                                                                                                                                                                                                                                                                                                                                                                                                                                                                                                                                                                                                                                                                                                                                                                                                                                                                                                                                                                                                                                                                                                                                                                                                                                                                                                                                                                                                                                                                                                                                                                                                                                                                                                                                                                                                                                                                                                                                                                                                                                                                                                                                                                                                                                                                                                                                                                                                                                                                                                                                                                                                                                                                                                                                                                                                                                                                                         | Term                                                                                                                                                     | Land Use<br>Term<br>Zoning |        | Industrial<br>Negotiable<br>Redevelopment/Special<br>District (RDV) / Dedicated<br>Industrial |  |  |
|--------------------------------------------------------------------------------------------------------------------------------------------------------------------------------------------------------------------------------------------------------------------------------------------------------------------------------------------------------------------------------------------------------------------------------------------------------------------------------------------------------------------------------------------------------------------------------------------------------------------------------------------------------------------------------------------------------------------------------------------------------------------------------------------------------------------------------------------------------------------------------------------------------------------------------------------------------------------------------------------------------------------------------------------------------------------------------------------------------------------------------------------------------------------------------------------------------------------------------------------------------------------------------------------------------------------------------------------------------------------------------------------------------------------------------------------------------------------------------------------------------------------------------------------------------------------------------------------------------------------------------------------------------------------------------------------------------------------------------------------------------------------------------------------------------------------------------------------------------------------------------------------------------------------------------------------------------------------------------------------------------------------------------------------------------------------------------------------------------------------------------------------------------------------------------------------------------------------------------------------------------------------------------------------------------------------------------------------------------------------------------------------------------------------------------------------------------------------------------------------------------------------------------------------------------------------------------------------------------------------------------------------------------------------------------------------------------------------------------------------------------------------------------------------------------------------------------------------------------------------------------------------------------------------------------------------------------------------------------------------------------------------------------------------|----------------------------------------------------------------------------------------------------------------------------------------------------------|----------------------------|--------|-----------------------------------------------------------------------------------------------|--|--|
| removed)                                                                                                                                                                                                                                                                                                                                                                                                                                                                                                                                                                                                                                                                                                                                                                                                                                                                                                                                                                                                                                                                                                                                                                                                                                                                                                                                                                                                                                                                                                                                                                                                                                                                                                                                                                                                                                                                                                                                                                                                                                                                                                                                                                                                                                                                                                                                                                                                                                                                                                                                                                                                                                                                                                                                                                                                                                                                                                                                                                                                                                   | Lot 1<br>Lot 2<br>Lot 3                                                                                                                                  |                            |        | $00 \text{ ft}^2$<br>$0 \text{ ft}^2$                                                         |  |  |
| Access<br>Access                                                                                                                                                                                                                                                                                                                                                                                                                                                                                                                                                                                                                                                                                                                                                                                                                                                                                                                                                                                                                                                                                                                                                                                                                                                                                                                                                                                                                                                                                                                                                                                                                                                                                                                                                                                                                                                                                                                                                                                                                                                                                                                                                                                                                                                                                                                                                                                                                                                                                                                                                                                                                                                                                                                                                                                                                                                                                                                                                                                                                           | Buildi<br>Heigh<br>Loadi                                                                                                                                 | t #1                       | 11' Cl | 5-8,450 ft <sup>2</sup> (First Floor Only)                                                    |  |  |
| Lot 2: 6,000 ft <sup>2</sup> 1 Warehouse: 8,450 ft <sup>2</sup> (First Floor Only)                                                                                                                                                                                                                                                                                                                                                                                                                                                                                                                                                                                                                                                                                                                                                                                                                                                                                                                                                                                                                                                                                                                                                                                                                                                                                                                                                                                                                                                                                                                                                                                                                                                                                                                                                                                                                                                                                                                                                                                                                                                                                                                                                                                                                                                                                                                                                                                                                                                                                                                                                                                                                                                                                                                                                                                                                                                                                                                                                         | Buildi                                                                                                                                                   | ng #2                      | 4,400  | ) ft <sup>2</sup> (Office/Storage)                                                            |  |  |
| Access<br>Access<br>Access<br>Access<br>Access<br>Access<br>Access<br>Access<br>Access<br>Access<br>Access<br>Access<br>Access<br>Access<br>Access<br>Access<br>Access<br>Access<br>Access<br>Access<br>Access<br>Access<br>Access<br>Access<br>Access<br>Access<br>Access<br>Access<br>Access<br>Access<br>Access<br>Access<br>Access<br>Access<br>Access<br>Access<br>Access<br>Access<br>Access<br>Access<br>Access<br>Access<br>Access<br>Access<br>Access<br>Access<br>Access<br>Access<br>Access<br>Access<br>Access<br>Access<br>Access<br>Access<br>Access<br>Access<br>Access<br>Access<br>Access<br>Access<br>Access<br>Access<br>Access<br>Access<br>Access<br>Access<br>Access<br>Access<br>Access<br>Access<br>Access<br>Access<br>Access<br>Access<br>Access<br>Access<br>Access<br>Access<br>Access<br>Access<br>Access<br>Access<br>Access<br>Access<br>Access<br>Access<br>Access<br>Access<br>Access<br>Access<br>Access<br>Access<br>Access<br>Access<br>Access<br>Access<br>Access<br>Access<br>Access<br>Access<br>Access<br>Access<br>Access<br>Access<br>Access<br>Access<br>Access<br>Access<br>Access<br>Access<br>Access<br>Access<br>Access<br>Access<br>Access<br>Access<br>Access<br>Access<br>Access<br>Access<br>Access<br>Access<br>Access<br>Access<br>Access<br>Access<br>Access<br>Access<br>Access<br>Access<br>Access<br>Access<br>Access<br>Access<br>Access<br>Access<br>Access<br>Access<br>Access<br>Access<br>Access<br>Access<br>Access<br>Access<br>Access<br>Access<br>Access<br>Access<br>Access<br>Access<br>Access<br>Access<br>Access<br>Access<br>Access<br>Access<br>Access<br>Access<br>Access<br>Access<br>Access<br>Access<br>Access<br>Access<br>Access<br>Access<br>Access<br>Access<br>Access<br>Access<br>Access<br>Access<br>Access<br>Access<br>Access<br>Access<br>Access<br>Access<br>Access<br>Access<br>Access<br>Access<br>Access<br>Access<br>Access<br>Access<br>Access<br>Access<br>Access<br>Access<br>Access<br>Access<br>Access<br>Access<br>Access<br>Access<br>Access<br>Access<br>Access<br>Access<br>Access<br>Access<br>Access<br>Access<br>Access<br>Access<br>Access<br>Access<br>Access<br>Access<br>Access<br>Access<br>Access<br>Access<br>Access<br>Access<br>Access<br>Access<br>Access<br>Access<br>Access<br>Access<br>Access<br>Access<br>Access<br>Access<br>Access<br>Access<br>Access<br>Access<br>Access<br>Access<br>Access<br>Access<br>Access<br>Access<br>Access<br>Access<br>Access<br>Access<br>Access<br>Access<br>Access<br>Access<br>Access<br>Access<br>Access<br>Access<br>Access<br>Access<br>Access<br>Access<br>Access<br>Access<br>Access<br>Access<br>Access<br>Access<br>Access<br>Access<br>Access<br>Access<br>Access<br>Access<br>Access<br>Access<br>Access<br>Access<br>Access<br>Access<br>Access<br>Access<br>Access<br>Access<br>Access<br>Access<br>Access<br>Access<br>Access<br>Access<br>Access<br>Access<br>Access<br>Access<br>Access<br>Access<br>Access<br>Access<br>Access<br>Access<br>Access<br>Access<br>Ac |                                                                                                                                                          | Population                 |        | Average HH Income                                                                             |  |  |
| 2 Office/Storage:<br>4,400 ft <sup>2</sup>                                                                                                                                                                                                                                                                                                                                                                                                                                                                                                                                                                                                                                                                                                                                                                                                                                                                                                                                                                                                                                                                                                                                                                                                                                                                                                                                                                                                                                                                                                                                                                                                                                                                                                                                                                                                                                                                                                                                                                                                                                                                                                                                                                                                                                                                                                                                                                                                                                                                                                                                                                                                                                                                                                                                                                                                                                                                                                                                                                                                 | 1 Mile                                                                                                                                                   | 66,314                     |        | \$67,856                                                                                      |  |  |
| Asking Rent<br>\$5,500/month                                                                                                                                                                                                                                                                                                                                                                                                                                                                                                                                                                                                                                                                                                                                                                                                                                                                                                                                                                                                                                                                                                                                                                                                                                                                                                                                                                                                                                                                                                                                                                                                                                                                                                                                                                                                                                                                                                                                                                                                                                                                                                                                                                                                                                                                                                                                                                                                                                                                                                                                                                                                                                                                                                                                                                                                                                                                                                                                                                                                               | 3 Mile                                                                                                                                                   | 347,778                    |        | \$64,008                                                                                      |  |  |
|                                                                                                                                                                                                                                                                                                                                                                                                                                                                                                                                                                                                                                                                                                                                                                                                                                                                                                                                                                                                                                                                                                                                                                                                                                                                                                                                                                                                                                                                                                                                                                                                                                                                                                                                                                                                                                                                                                                                                                                                                                                                                                                                                                                                                                                                                                                                                                                                                                                                                                                                                                                                                                                                                                                                                                                                                                                                                                                                                                                                                                            | 5 Mile                                                                                                                                                   | 707,494                    |        | \$73,505                                                                                      |  |  |
|                                                                                                                                                                                                                                                                                                                                                                                                                                                                                                                                                                                                                                                                                                                                                                                                                                                                                                                                                                                                                                                                                                                                                                                                                                                                                                                                                                                                                                                                                                                                                                                                                                                                                                                                                                                                                                                                                                                                                                                                                                                                                                                                                                                                                                                                                                                                                                                                                                                                                                                                                                                                                                                                                                                                                                                                                                                                                                                                                                                                                                            | CONTA                                                                                                                                                    | CT JONA<br>201.6           |        | LIBOCK FOR INFO<br>463                                                                        |  |  |
|                                                                                                                                                                                                                                                                                                                                                                                                                                                                                                                                                                                                                                                                                                                                                                                                                                                                                                                                                                                                                                                                                                                                                                                                                                                                                                                                                                                                                                                                                                                                                                                                                                                                                                                                                                                                                                                                                                                                                                                                                                                                                                                                                                                                                                                                                                                                                                                                                                                                                                                                                                                                                                                                                                                                                                                                                                                                                                                                                                                                                                            | <u>Comments:</u>                                                                                                                                         |                            |        |                                                                                               |  |  |
| Lot 3: 9,300 ft <sup>2</sup>                                                                                                                                                                                                                                                                                                                                                                                                                                                                                                                                                                                                                                                                                                                                                                                                                                                                                                                                                                                                                                                                                                                                                                                                                                                                                                                                                                                                                                                                                                                                                                                                                                                                                                                                                                                                                                                                                                                                                                                                                                                                                                                                                                                                                                                                                                                                                                                                                                                                                                                                                                                                                                                                                                                                                                                                                                                                                                                                                                                                               | <ul> <li>Willing to divide any of space/land to tenant requirements.</li> <li>Land to be delivered fenced.</li> <li>TRUCK + CONTAINER STORAGE</li> </ul> |                            |        |                                                                                               |  |  |