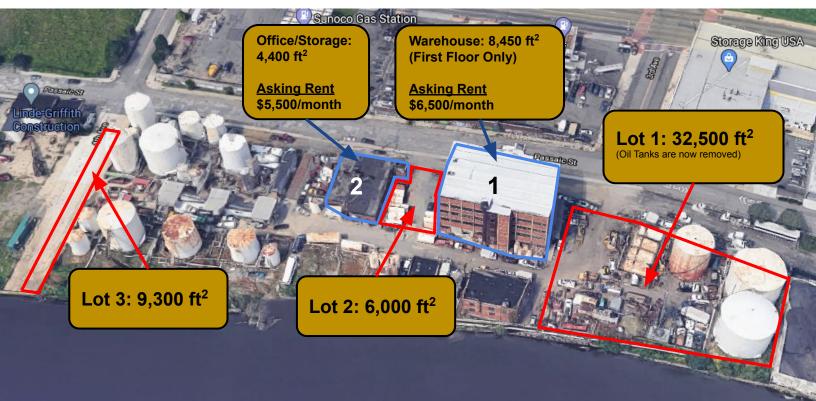

# For Lease | OUTSIDE STORAGE 112-150 Passaic Street

**NEWARK, NJ 07104** 

| Lot 1: 32,500 ft <sup>2</sup><br>Uil Tanks are now                                                                                                                                                                                                                                                                                                                                                                                                                                                                                                                                                                                                                                                                                                                                                                                                                                                                                                                                                                                                                                                                                                                                                                                                                                                                                                                                                                                                                                                                                                                                                                                                                                                                                                                                                                                                                                                                                                                                                                                                                                                                                                                                                                                                                                                                                                                                                                                                                                                                                                                                                                                                                                                                                                                                                                                                                                                                                                                                                                                         | Term                                                                                                                                                     | Land Use<br>Term<br>Zoning |        | Industrial<br>Negotiable<br>Redevelopment/Special<br>District (RDV) / Dedicated<br>Industrial |  |  |
|--------------------------------------------------------------------------------------------------------------------------------------------------------------------------------------------------------------------------------------------------------------------------------------------------------------------------------------------------------------------------------------------------------------------------------------------------------------------------------------------------------------------------------------------------------------------------------------------------------------------------------------------------------------------------------------------------------------------------------------------------------------------------------------------------------------------------------------------------------------------------------------------------------------------------------------------------------------------------------------------------------------------------------------------------------------------------------------------------------------------------------------------------------------------------------------------------------------------------------------------------------------------------------------------------------------------------------------------------------------------------------------------------------------------------------------------------------------------------------------------------------------------------------------------------------------------------------------------------------------------------------------------------------------------------------------------------------------------------------------------------------------------------------------------------------------------------------------------------------------------------------------------------------------------------------------------------------------------------------------------------------------------------------------------------------------------------------------------------------------------------------------------------------------------------------------------------------------------------------------------------------------------------------------------------------------------------------------------------------------------------------------------------------------------------------------------------------------------------------------------------------------------------------------------------------------------------------------------------------------------------------------------------------------------------------------------------------------------------------------------------------------------------------------------------------------------------------------------------------------------------------------------------------------------------------------------------------------------------------------------------------------------------------------------|----------------------------------------------------------------------------------------------------------------------------------------------------------|----------------------------|--------|-----------------------------------------------------------------------------------------------|--|--|
| removed)                                                                                                                                                                                                                                                                                                                                                                                                                                                                                                                                                                                                                                                                                                                                                                                                                                                                                                                                                                                                                                                                                                                                                                                                                                                                                                                                                                                                                                                                                                                                                                                                                                                                                                                                                                                                                                                                                                                                                                                                                                                                                                                                                                                                                                                                                                                                                                                                                                                                                                                                                                                                                                                                                                                                                                                                                                                                                                                                                                                                                                   | Lot 1<br>Lot 2<br>Lot 3                                                                                                                                  |                            |        | $00 \text{ ft}^2$<br>$0 \text{ ft}^2$                                                         |  |  |
| Access<br>Access                                                                                                                                                                                                                                                                                                                                                                                                                                                                                                                                                                                                                                                                                                                                                                                                                                                                                                                                                                                                                                                                                                                                                                                                                                                                                                                                                                                                                                                                                                                                                                                                                                                                                                                                                                                                                                                                                                                                                                                                                                                                                                                                                                                                                                                                                                                                                                                                                                                                                                                                                                                                                                                                                                                                                                                                                                                                                                                                                                                                                           | Buildi<br>Heigh<br>Loadi                                                                                                                                 | t #1                       | 11' Cl | 5-8,450 ft <sup>2</sup> (First Floor Only)                                                    |  |  |
| Lot 2: 6,000 ft <sup>2</sup> 1 Warehouse: 8,450 ft <sup>2</sup> (First Floor Only)                                                                                                                                                                                                                                                                                                                                                                                                                                                                                                                                                                                                                                                                                                                                                                                                                                                                                                                                                                                                                                                                                                                                                                                                                                                                                                                                                                                                                                                                                                                                                                                                                                                                                                                                                                                                                                                                                                                                                                                                                                                                                                                                                                                                                                                                                                                                                                                                                                                                                                                                                                                                                                                                                                                                                                                                                                                                                                                                                         | Buildi                                                                                                                                                   | ng #2                      | 4,400  | ) ft <sup>2</sup> (Office/Storage)                                                            |  |  |
| Access<br>Access<br>Access<br>Access<br>Access<br>Access<br>Access<br>Access<br>Access<br>Access<br>Access<br>Access<br>Access<br>Access<br>Access<br>Access<br>Access<br>Access<br>Access<br>Access<br>Access<br>Access<br>Access<br>Access<br>Access<br>Access<br>Access<br>Access<br>Access<br>Access<br>Access<br>Access<br>Access<br>Access<br>Access<br>Access<br>Access<br>Access<br>Access<br>Access<br>Access<br>Access<br>Access<br>Access<br>Access<br>Access<br>Access<br>Access<br>Access<br>Access<br>Access<br>Access<br>Access<br>Access<br>Access<br>Access<br>Access<br>Access<br>Access<br>Access<br>Access<br>Access<br>Access<br>Access<br>Access<br>Access<br>Access<br>Access<br>Access<br>Access<br>Access<br>Access<br>Access<br>Access<br>Access<br>Access<br>Access<br>Access<br>Access<br>Access<br>Access<br>Access<br>Access<br>Access<br>Access<br>Access<br>Access<br>Access<br>Access<br>Access<br>Access<br>Access<br>Access<br>Access<br>Access<br>Access<br>Access<br>Access<br>Access<br>Access<br>Access<br>Access<br>Access<br>Access<br>Access<br>Access<br>Access<br>Access<br>Access<br>Access<br>Access<br>Access<br>Access<br>Access<br>Access<br>Access<br>Access<br>Access<br>Access<br>Access<br>Access<br>Access<br>Access<br>Access<br>Access<br>Access<br>Access<br>Access<br>Access<br>Access<br>Access<br>Access<br>Access<br>Access<br>Access<br>Access<br>Access<br>Access<br>Access<br>Access<br>Access<br>Access<br>Access<br>Access<br>Access<br>Access<br>Access<br>Access<br>Access<br>Access<br>Access<br>Access<br>Access<br>Access<br>Access<br>Access<br>Access<br>Access<br>Access<br>Access<br>Access<br>Access<br>Access<br>Access<br>Access<br>Access<br>Access<br>Access<br>Access<br>Access<br>Access<br>Access<br>Access<br>Access<br>Access<br>Access<br>Access<br>Access<br>Access<br>Access<br>Access<br>Access<br>Access<br>Access<br>Access<br>Access<br>Access<br>Access<br>Access<br>Access<br>Access<br>Access<br>Access<br>Access<br>Access<br>Access<br>Access<br>Access<br>Access<br>Access<br>Access<br>Access<br>Access<br>Access<br>Access<br>Access<br>Access<br>Access<br>Access<br>Access<br>Access<br>Access<br>Access<br>Access<br>Access<br>Access<br>Access<br>Access<br>Access<br>Access<br>Access<br>Access<br>Access<br>Access<br>Access<br>Access<br>Access<br>Access<br>Access<br>Access<br>Access<br>Access<br>Access<br>Access<br>Access<br>Access<br>Access<br>Access<br>Access<br>Access<br>Access<br>Access<br>Access<br>Access<br>Access<br>Access<br>Access<br>Access<br>Access<br>Access<br>Access<br>Access<br>Access<br>Access<br>Access<br>Access<br>Access<br>Access<br>Access<br>Access<br>Access<br>Access<br>Access<br>Access<br>Access<br>Access<br>Access<br>Access<br>Access<br>Access<br>Access<br>Access<br>Access<br>Access<br>Access<br>Access<br>Access<br>Access<br>Access<br>Access<br>Access<br>Access<br>Access<br>Access<br>Access<br>Access<br>Access<br>Access<br>Access<br>Access<br>Access<br>Access<br>Ac |                                                                                                                                                          | Population                 |        | Average HH Income                                                                             |  |  |
| 2 Office/Storage:<br>4,400 ft <sup>2</sup>                                                                                                                                                                                                                                                                                                                                                                                                                                                                                                                                                                                                                                                                                                                                                                                                                                                                                                                                                                                                                                                                                                                                                                                                                                                                                                                                                                                                                                                                                                                                                                                                                                                                                                                                                                                                                                                                                                                                                                                                                                                                                                                                                                                                                                                                                                                                                                                                                                                                                                                                                                                                                                                                                                                                                                                                                                                                                                                                                                                                 | 1 Mile                                                                                                                                                   | 66,314                     |        | \$67,856                                                                                      |  |  |
| Asking Rent<br>\$5,500/month                                                                                                                                                                                                                                                                                                                                                                                                                                                                                                                                                                                                                                                                                                                                                                                                                                                                                                                                                                                                                                                                                                                                                                                                                                                                                                                                                                                                                                                                                                                                                                                                                                                                                                                                                                                                                                                                                                                                                                                                                                                                                                                                                                                                                                                                                                                                                                                                                                                                                                                                                                                                                                                                                                                                                                                                                                                                                                                                                                                                               | 3 Mile                                                                                                                                                   | 347,778                    |        | \$64,008                                                                                      |  |  |
|                                                                                                                                                                                                                                                                                                                                                                                                                                                                                                                                                                                                                                                                                                                                                                                                                                                                                                                                                                                                                                                                                                                                                                                                                                                                                                                                                                                                                                                                                                                                                                                                                                                                                                                                                                                                                                                                                                                                                                                                                                                                                                                                                                                                                                                                                                                                                                                                                                                                                                                                                                                                                                                                                                                                                                                                                                                                                                                                                                                                                                            | 5 Mile                                                                                                                                                   | 707,494                    |        | \$73,505                                                                                      |  |  |
|                                                                                                                                                                                                                                                                                                                                                                                                                                                                                                                                                                                                                                                                                                                                                                                                                                                                                                                                                                                                                                                                                                                                                                                                                                                                                                                                                                                                                                                                                                                                                                                                                                                                                                                                                                                                                                                                                                                                                                                                                                                                                                                                                                                                                                                                                                                                                                                                                                                                                                                                                                                                                                                                                                                                                                                                                                                                                                                                                                                                                                            | CONTA                                                                                                                                                    | CT JONA<br>201.6           |        | LIBOCK FOR INFO<br>463                                                                        |  |  |
|                                                                                                                                                                                                                                                                                                                                                                                                                                                                                                                                                                                                                                                                                                                                                                                                                                                                                                                                                                                                                                                                                                                                                                                                                                                                                                                                                                                                                                                                                                                                                                                                                                                                                                                                                                                                                                                                                                                                                                                                                                                                                                                                                                                                                                                                                                                                                                                                                                                                                                                                                                                                                                                                                                                                                                                                                                                                                                                                                                                                                                            | <u>Comments:</u>                                                                                                                                         |                            |        |                                                                                               |  |  |
| Lot 3: 9,300 ft <sup>2</sup>                                                                                                                                                                                                                                                                                                                                                                                                                                                                                                                                                                                                                                                                                                                                                                                                                                                                                                                                                                                                                                                                                                                                                                                                                                                                                                                                                                                                                                                                                                                                                                                                                                                                                                                                                                                                                                                                                                                                                                                                                                                                                                                                                                                                                                                                                                                                                                                                                                                                                                                                                                                                                                                                                                                                                                                                                                                                                                                                                                                                               | <ul> <li>Willing to divide any of space/land to tenant requirements.</li> <li>Land to be delivered fenced.</li> <li>TRUCK + CONTAINER STORAGE</li> </ul> |                            |        |                                                                                               |  |  |