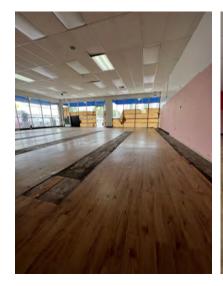

#### **PROPERTY FEATURES**

1,818 SF Retail End-Cap Unit

Current Tenants Include:

Excellent Visibility & Signage

Across the Street from Van Nuys Airport

Part of Grocery-Anchored Center

| NNN CHARGES 2023            |              |
|-----------------------------|--------------|
|                             | PER SF/MONTH |
| CAM INCLUDING TRASH & WATER | \$0.75       |
| PROPERTY TAXES              | \$0.50       |
| INSURANCE                   | \$0.09       |
| TOTAL NNN PER MONTH         | \$1.34       |