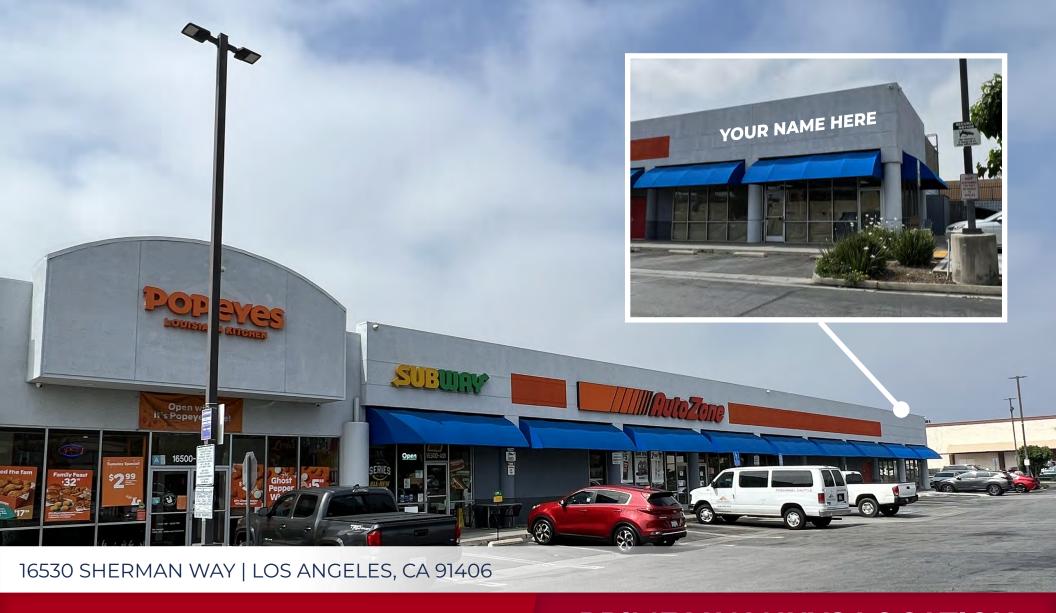

FOR LEASE

1,818 SF

PRIME VAN NUYS LOCATION

PART OF GROCERY-ANCHORED CENTER

# FEATURES / SITE PLAN

16530 SHERMAN WAY | LOS ANGELES, CA 91406

#### **PROPERTY FEATURES**

1,818 SF Retail End-Cap Unit

Current Tenants Include:

Excellent Visibility & Signage

Across the Street from Van Nuys Airport

Part of Grocery-Anchored Center

| NNN CHARGES 2023            |              |
|-----------------------------|--------------|
|                             | PER SF/MONTH |
| CAM INCLUDING TRASH & WATER | \$0.75       |
| PROPERTY TAXES              | \$0.50       |
| INSURANCE                   | \$0.09       |
| TOTAL NNN PER MONTH         | \$1.34       |