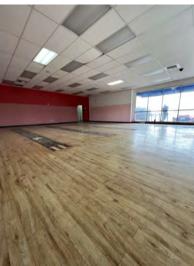

#### **PROPERTY FEATURES**

1,818 SF Retail End-Cap Unit

Current Tenants Include:

Excellent Visibility & Signage

Across the Street from Van Nuys Airport

Part of Grocery-Anchored Center

| NNN CHARGES 2023            |              |
|-----------------------------|--------------|
|                             | PER SF/MONTH |
| CAM INCLUDING TRASH & WATER | \$0.75       |
| PROPERTY TAXES              | \$0.50       |
| INSURANCE                   | \$0.09       |
| TOTAL NNN PER MONTH         | \$1.34       |