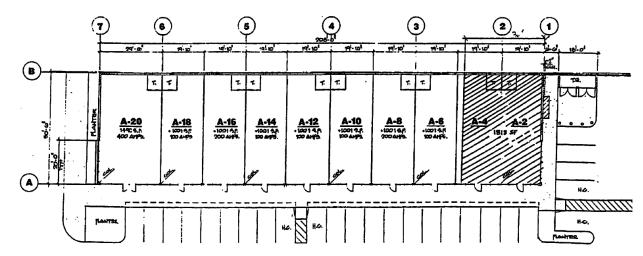

# FEATURES / SITE PLAN

16530 SHERMAN WAY | LOS ANGELES, CA 91406

#### **PROPERTY FEATURES**

1,818 SF Retail End-Cap Unit

Current Tenants Include:

Excellent Visibility & Signage

Across the Street from Van Nuys Airport

Part of Grocery-Anchored Center

| NNN CHARGES 2023            |              |
|-----------------------------|--------------|
|                             | PER SF/MONTH |
| CAM INCLUDING TRASH & WATER | \$0.75       |
| PROPERTY TAXES              | \$0.50       |
| INSURANCE                   | \$0.09       |
| TOTAL NNN PER MONTH         | \$1.34       |