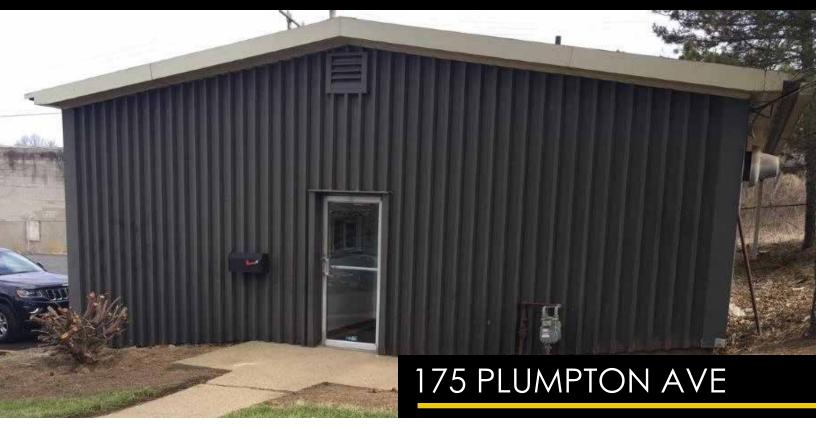

#### **PROPERTY HIGHLIGHTS**

- Stand alone building
- 1,915 SF Office
- 5 offices, reception area, conference room and kitchen/break room area
- 1 acre of laydown

Located in Washington, PA. Easy access to Interstate 79 and 70