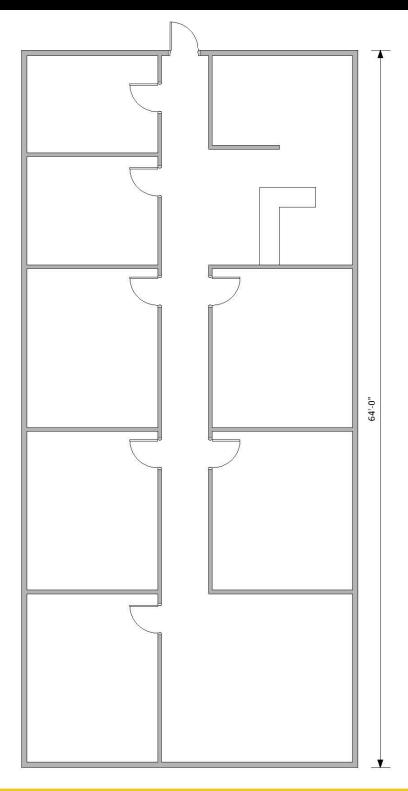

#### **PROPERTY HIGHLIGHTS**

- Stand alone building
- 1,915 SF Office
- 5 offices, reception area, conference room and kitchen/break room area
- 1 acre of laydown

Located in Washington, PA. Easy access to Interstate 79 and 70