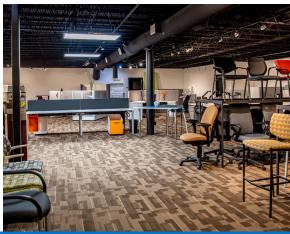

### **PROPERTY HIGHLIGHTS:**

- ±13,000 square feet on two full floors, plus bonus 6,500 finished basement for sublease
- Fully furnished with high-end workstations in place
- Main-and-main location in the growing Midtown neighborhood, direct access to the newly expanded streetcar line
- Surrounded by ample area amenities-multiple dining, shopping, service and entertainment options
- Instant access to Interstate 35 and Highway 71 with easy connection to Interstate 70 and 435
- Sublease runs through March 31, 2028, with flexible terms available