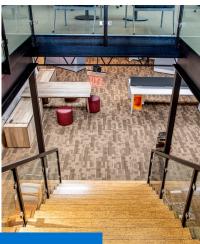

### **PROPERTY HIGHLIGHTS:**

- ±13,000 square feet on two full floors, plus bonus 6,500 finished basement for sublease
- Fully furnished with high-end workstations in place
- Main-and-main location in the growing Midtown neighborhood, direct access to the newly expanded streetcar line
- Surrounded by ample area amenities-multiple dining, shopping, service and entertainment options
- Instant access to Interstate 35 and Highway 71 with easy connection to Interstate 70 and 435
- Sublease runs through March 31, 2028, with flexible terms available