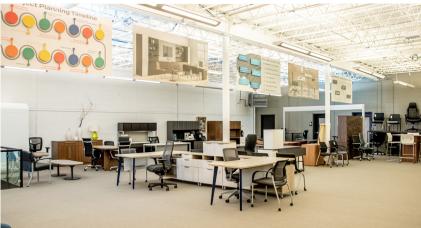

### **PROPERTY HIGHLIGHTS:**

- ±13,000 square feet on two full floors, plus bonus 6,500 finished basement for sublease
- Fully furnished with high-end workstations in place
- Main-and-main location in the growing Midtown neighborhood, direct access to the newly expanded streetcar line
- Surrounded by ample area amenities-multiple dining, shopping, service and entertainment options
- Instant access to Interstate 35 and Highway 71 with easy connection to Interstate 70 and 435
- Sublease runs through March 31, 2028, with flexible terms available