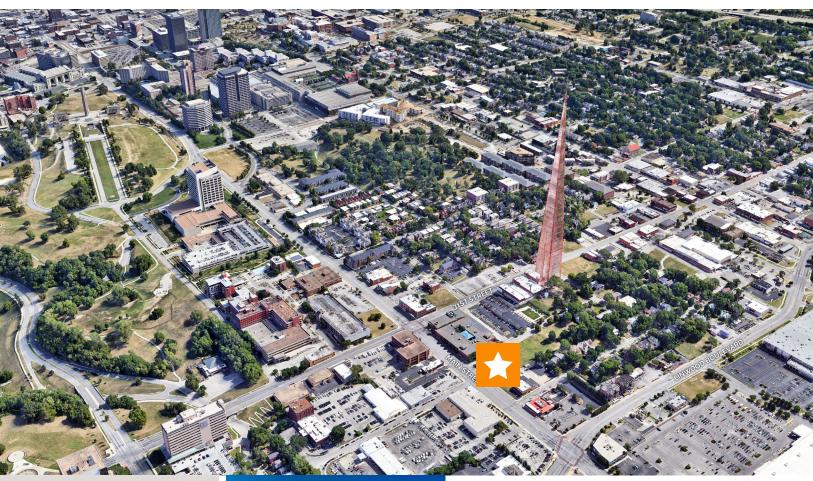

±6,500-13,000 SF OFFICE FOR SUBLEASE

# E31ST ST E LINWOOD BLVD WARD PKWY E 47TH ST WARD PKWY

### **PROPERTY HIGHLIGHTS:**

- ±13,000 square feet on two full floors, plus bonus 6,500 finished basement for sublease
- Fully furnished with high-end workstations in place
- Main-and-main location in the growing Midtown neighborhood, direct access to the newly expanded streetcar line
- Surrounded by ample area amenities-multiple dining, shopping, service and entertainment options
- Instant access to Interstate 35 and Highway 71 with easy connection to Interstate 70 and 435
- Sublease runs through March 31, 2028, with flexible terms available