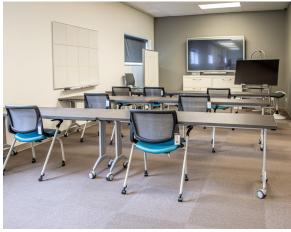

### **PROPERTY HIGHLIGHTS:**

- ±13,000 square feet on two full floors, plus bonus 6,500 finished basement for sublease
- Fully furnished with high-end workstations in place
- Main-and-main location in the growing Midtown neighborhood, direct access to the newly expanded streetcar line
- Surrounded by ample area amenities-multiple dining, shopping, service and entertainment options
- Instant access to Interstate 35 and Highway 71 with easy connection to Interstate 70 and 435
- Sublease runs through March 31, 2028, with flexible terms available