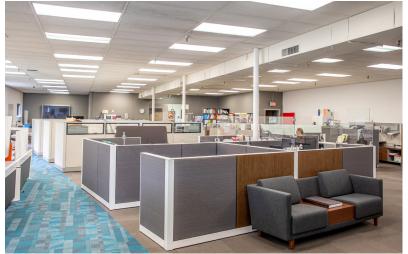

### **PROPERTY HIGHLIGHTS:**

- ±13,000 square feet on two full floors, plus bonus 6,500 finished basement for sublease
- Fully furnished with high-end workstations in place
- Main-and-main location in the growing Midtown neighborhood, direct access to the newly expanded streetcar line
- Surrounded by ample area amenities-multiple dining, shopping, service and entertainment options
- Instant access to Interstate 35 and Highway 71 with easy connection to Interstate 70 and 435
- Sublease runs through March 31, 2028, with flexible terms available