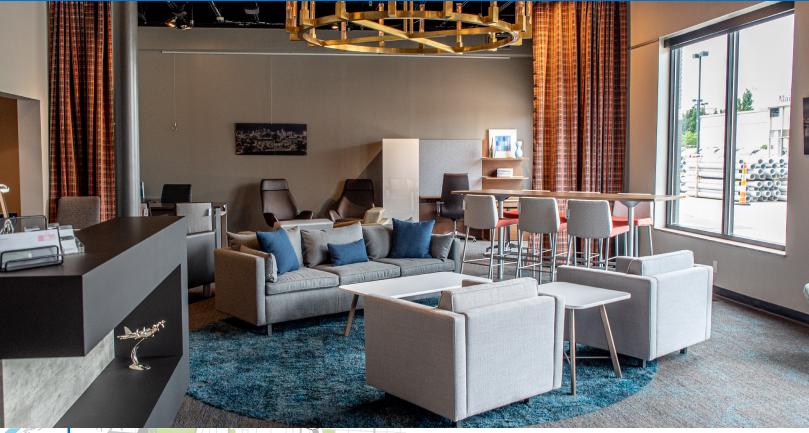

### **PROPERTY HIGHLIGHTS:**

- ±13,000 square feet on two full floors, plus bonus 6,500 finished basement for sublease
- Fully furnished with high-end workstations in place
- Main-and-main location in the growing Midtown neighborhood, direct access to the newly expanded streetcar line
- Surrounded by ample area amenities-multiple dining, shopping, service and entertainment options
- Instant access to Interstate 35 and Highway 71 with easy connection to Interstate 70 and 435
- Sublease runs through March 31, 2028, with flexible terms available