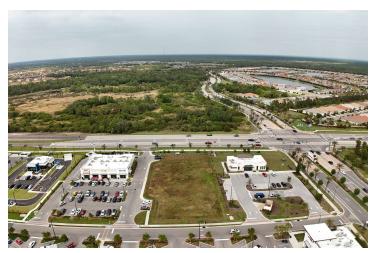

## 12134 Mercado Drive, Venice, FL 34293

PROPERTY OVERVIEW

Prime Vacant Land For Lease in Wellen Park

Located in the heart of the rapidly growing West Villages area of Wellen Park, this prime vacant land offers an exceptional opportunity for retail, restaurant, day spa, urgent care, or other commercial ventures. Positioned within a master-planned community set to reach approximately 22,000 homes upon completion, this location is poised for significant growth.

## PROPERTY SUMMARY

Lease Rate: Negotiable

Available SF: 49,048 SF

Lot Size: 1.13 Acres

Zoning:

941.323.0557 heidi@ian-black.com

HEIDI HABER 941.323.0557 heidi@ian-black.com

| TOTOLATION                               | 0.5 MILLS | 0.5 MILLS | 1 ////       |
|------------------------------------------|-----------|-----------|--------------|
| Total Population                         | 88        | 377       | 2,152        |
| Average Age                              | 57        | 57        | 57           |
| Average Age (Male)                       | 57        | 57        | 57           |
| Average Age (Female) HOUSEHOLDS & INCOME | 0.3 MILES | 0.5 MILES | 57<br>1 MILE |
| Total Households                         | 40        | 169       | 971          |
| # of Persons per HH                      | 2.2       | 2.2       | 2.2          |
| Average HH Income                        | \$175,130 | \$175,701 | \$174,181    |
| Average House Value                      | \$527,186 | \$527,214 | \$527,141    |
|                                          |           |           |              |