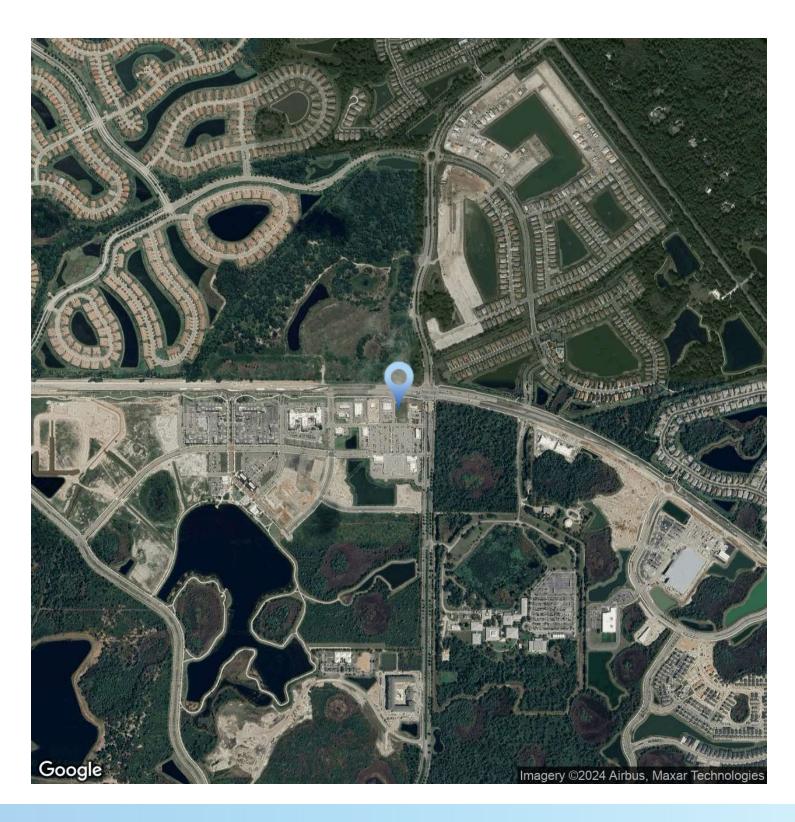

## 12134 Mercado Drive, Venice, FL 34293

PROPERTY OVERVIEW

Prime Vacant Land For Lease in Wellen Park

Located in the heart of the rapidly growing West Villages area of Wellen Park, this prime vacant land offers an exceptional opportunity for retail, restaurant, day spa, urgent care, or other commercial ventures. Positioned within a master-planned community set to reach approximately 22,000 homes upon completion, this location is poised for significant growth.