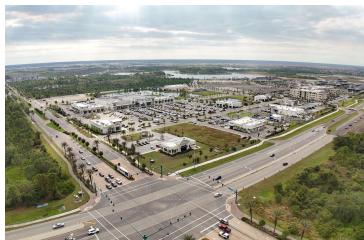

## 12134 Mercado Drive, Venice, FL 34293

PROPERTY OVERVIEW

Prime Vacant Land For Lease in Wellen Park

Located in the heart of the rapidly growing West Villages area of Wellen Park, this prime vacant land offers an exceptional opportunity for retail, restaurant, day spa, urgent care, or other commercial ventures. Positioned within a master-planned community set to reach approximately 22,000 homes upon completion, this location is poised for significant growth.