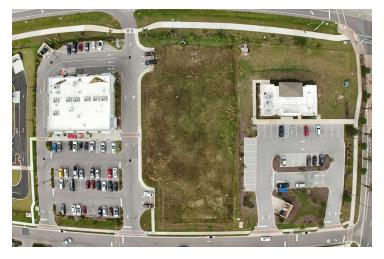

## 12134 Mercado Drive, Venice, FL 34293

PROPERTY OVERVIEW

Prime Vacant Land For Lease in Wellen Park

Located in the heart of the rapidly growing West Villages area of Wellen Park, this prime vacant land offers an exceptional opportunity for retail, restaurant, day spa, urgent care, or other commercial ventures. Positioned within a master-planned community set to reach approximately 22,000 homes upon completion, this location is poised for significant growth.

## PROPERTY SUMMARY

Lease Rate: Negotiable

Available SF: 49,048 SF

Lot Size: 1.13 Acres

Zoning:

941.323.0557 heidi@ian-black.com

HEIDI HABER 941.323.0557 heidi@ian-black.com

| TOTOLATION                               | 0.5 MILLS | 0.5 MILLS | 1 ////       |
|------------------------------------------|-----------|-----------|--------------|
| Total Population                         | 88        | 377       | 2,152        |
| Average Age                              | 57        | 57        | 57           |
| Average Age (Male)                       | 57        | 57        | 57           |
| Average Age (Female) HOUSEHOLDS & INCOME | 0.3 MILES | 0.5 MILES | 57<br>1 MILE |
| Total Households                         | 40        | 169       | 971          |
| # of Persons per HH                      | 2.2       | 2.2       | 2.2          |
| Average HH Income                        | \$175,130 | \$175,701 | \$174,181    |
| Average House Value                      | \$527,186 | \$527,214 | \$527,141    |
|                                          |           |           |              |