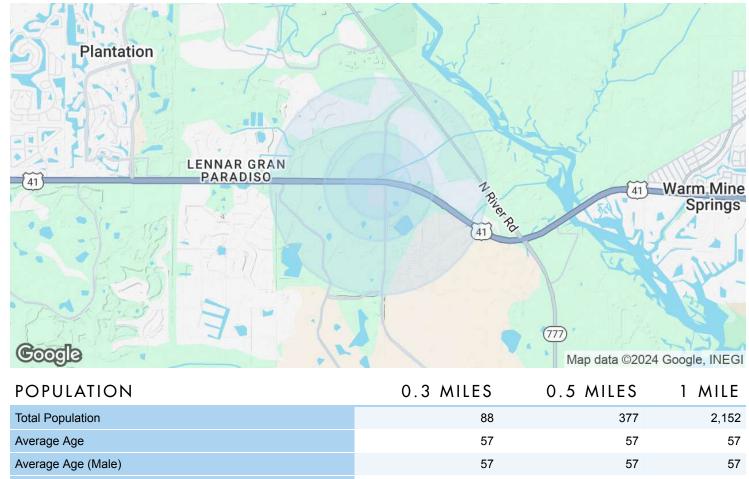

## PROPERTY SUMMARY

Lease Rate: Negotiable

Available SF: 49,048 SF

Lot Size: 1.13 Acres

Zoning:

941.323.0557 heidi@ian-black.com

HEIDI HABER 941.323.0557 heidi@ian-black.com

| TOTOLATION                               | 0.5 MILLS | 0.5 MILLS | 1 ////       |
|------------------------------------------|-----------|-----------|--------------|
| Total Population                         | 88        | 377       | 2,152        |
| Average Age                              | 57        | 57        | 57           |
| Average Age (Male)                       | 57        | 57        | 57           |
| Average Age (Female) HOUSEHOLDS & INCOME | 0.3 MILES | 0.5 MILES | 57<br>1 MILE |
| Total Households                         | 40        | 169       | 971          |
| # of Persons per HH                      | 2.2       | 2.2       | 2.2          |
| Average HH Income                        | \$175,130 | \$175,701 | \$174,181    |
| Average House Value                      | \$527,186 | \$527,214 | \$527,141    |
|                                          |           |           |              |