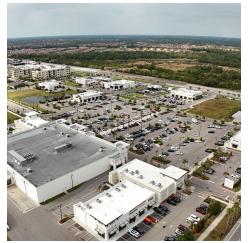

## 12134 Mercado Drive, Venice, FL 34293

PROPERTY OVERVIEW

Prime Vacant Land For Lease in Wellen Park

Located in the heart of the rapidly growing West Villages area of Wellen Park, this prime vacant land offers an exceptional opportunity for retail, restaurant, day spa, urgent care, or other commercial ventures. Positioned within a master-planned community set to reach approximately 22,000 homes upon completion, this location is poised for significant growth.