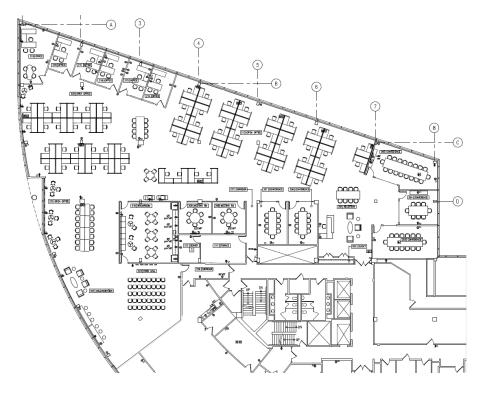

## +/- 17,138 SF SUBLEASE AVAILABLE

PREMISES: 17,138 SF

**ASKING RATE:** Call for pricing

TIMING: Immediate

**TERM:** Through February 28, 2026