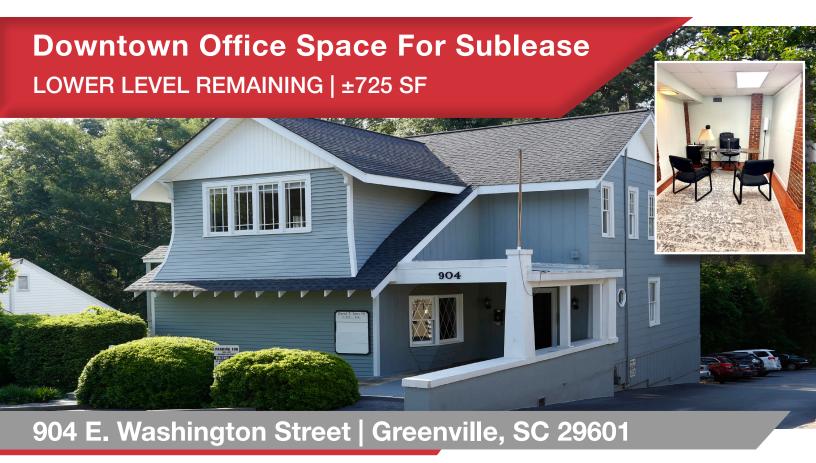

## **Property Features**

- ±2,460 SF 1st & 2nd Floor LEASED
  ±725 SF AVAILABLE Lower Level Rear Space
  For sublease or direct if preferred, can lease all or part
- Remaining term: 8/1/2024 5/31/2025
- New Tenant has ability to lease from Landlord at end of Sublease term or structure a direct lease to relieve existing Tenant
- Located along E. Washington Street in the Pettigru District just moments from Greeenville's CBD
- ±0.55 acres
- ±14 surface parking spaces
- Zoned RNX-C (Greenville City)
- Landlord pays roof and structural maintenance
- Tenant pays all other expenses