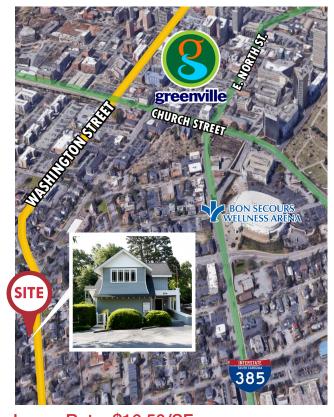

## **Property Features**

- ±2,460 SF 1st & 2nd Floor LEASED
  ±725 SF AVAILABLE Lower Level Rear Space
  For sublease or direct if preferred, can lease all or part
- Remaining term: 8/1/2024 5/31/2025
- New Tenant has ability to lease from Landlord at end of Sublease term or structure a direct lease to relieve existing Tenant
- Located along E. Washington Street in the Pettigru District just moments from Greeenville's CBD
- ±0.55 acres
- ±14 surface parking spaces
- Zoned RNX-C (Greenville City)
- Landlord pays roof and structural maintenance
- Tenant pays all other expenses

Lease Rate: \$16.50/SF

NNN: \$2.50/SF/YR + Utilities

For More Information