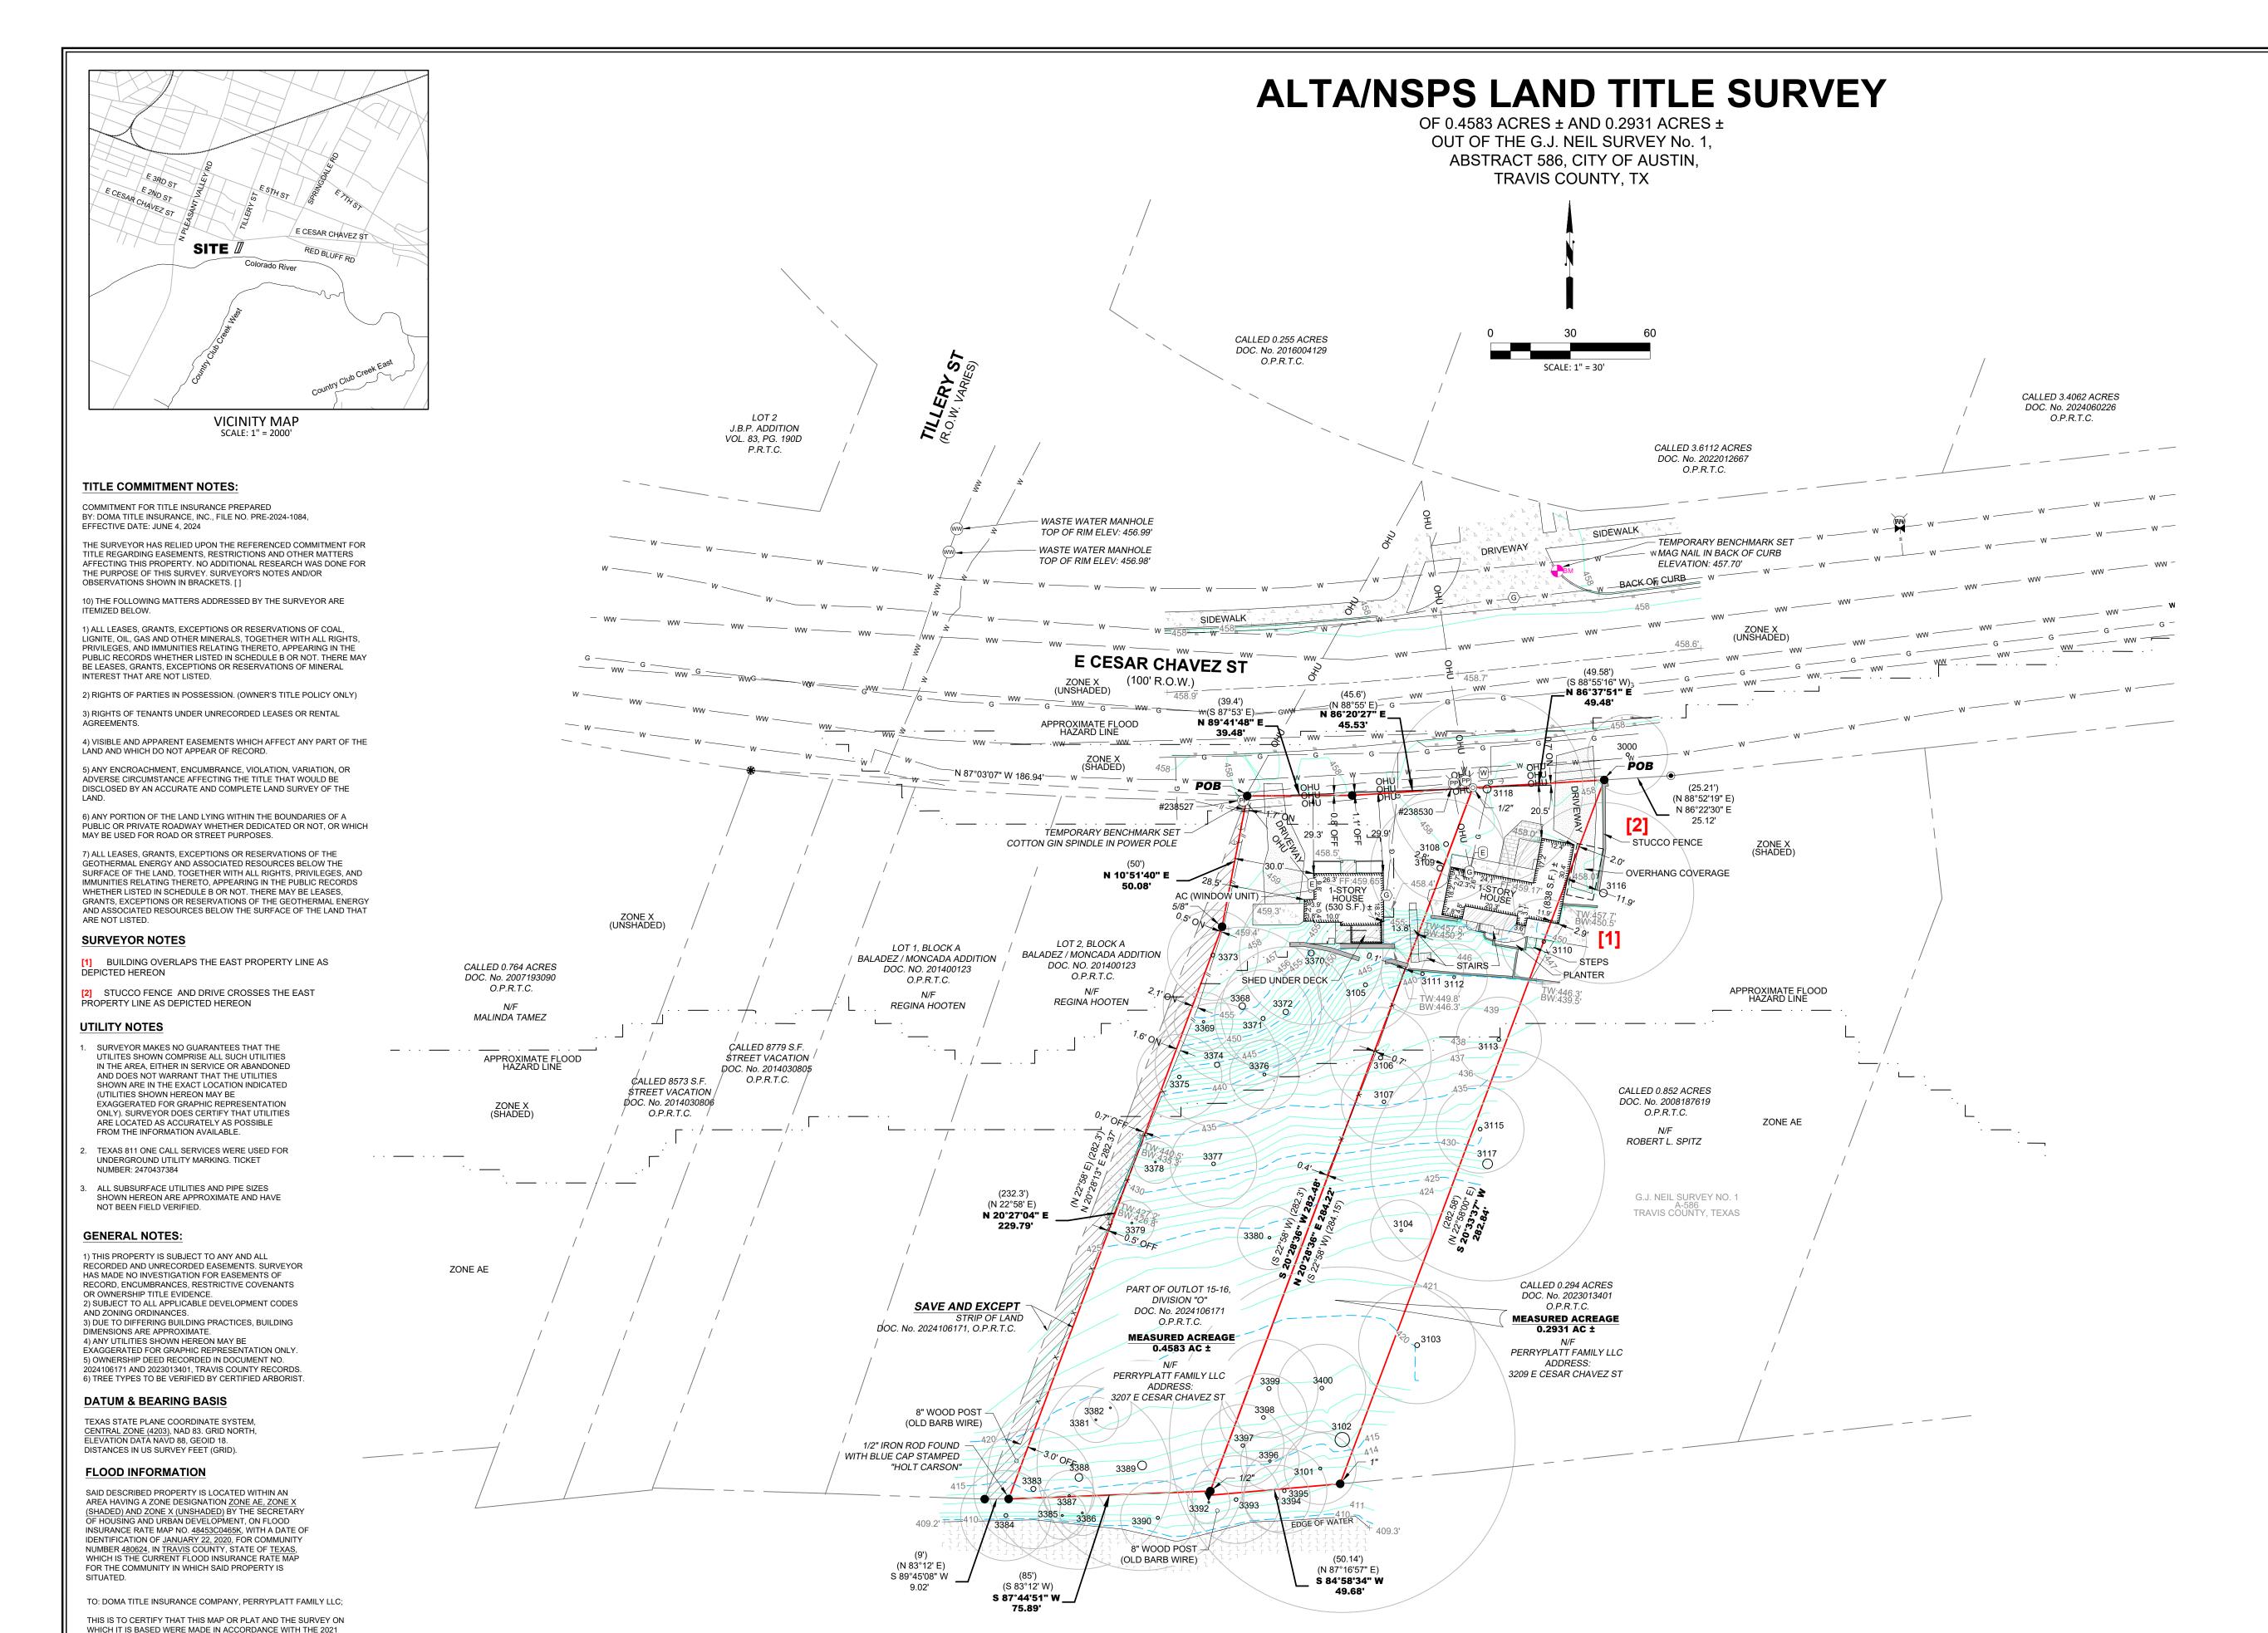

TREE TABLE CYPRESS HACKBERRY PECAN PECAN PECAN AMERICAN ELM COTTONWOOD AMERICAN FLM 36 " (H A) HACKBERRY AMERICAN FLM HACKBERRY HACKBERRY HACKBERRY HACKBERR\ CHINESE SUMAC PECAN HACKBERRY CHINESE TALLOW MULBERRY CHINESE TALLOW CHINESE TALLOW HACKBERRY HACKBERRY HACKBERRY

TREE LEGEND
CRITICAL ROOT ZONE =

- CRITICAL ROOT ZONE =
  DIAMETER EQUAL IN FEET TO TWICE
  THE NUMBER OF INCHES OF THE
  TREE'S TRUNK DIAMETER

  (P) PROTECTED TREE (DIAMETER ≥ 19")
- (H) HERITAGE TREE (DIAMETER ≥ 24")
   (M) MULTIPLE TRUNK
   (A) APPROXIMATED
- 60D NAIL FOUND IRON PIPE FOUND (TYPE NOTED) 1" SQUARE BOLT FOUND COTTON GIN SPINDLE FOUND TEMPORARY BENCHMARK SET WATER METER FIRE HYDRANT POWER POLE GAS METER MANHOLE WASTEWATER ELECTRIC METER WATER VALVE FENCE WOOD \_\_\_\_\_X\_\_\_\_\_ FENCE WIRE UNDERGROUND WASTEWATER UNDERGROUND WATER UNDERGROUND GAS EDGE OF PAVEMENT — OHU — OVERHEAD UTILITY PROPERTY LINE ADJOINER LINE — · · · — · · · — FLOOD HAZARD LINE CONCRETE AREA WALLS WOOD DECK GRAVEL AREA BRICK AREA STRUCTURE ON/OFF SUBJECT PROPERTY RIGHT OF WAY RECORD INFORMATION RECORD INFORMATION (3189/1342, D.R.T.C. DOCUMENT NUMBER O.P.R.T.C. OFFICIAL PUBLIC RECORDS TRAVIS COUNTY VOL. PG. VOLUME AND PAGE TRAVIS COUNTY REAL PROPERTY RECORDS DEED RECORDS TRAVIS COUNTY ARC LENGTH **DELTA ANGLE**

1/2" IRON ROD FOUND (UNLESS NOTED)

## **TABLE A - ALTA NOTES**

- MONUMENTS PLACED AT ALL MAJOR
  CORNERS
- 2. ADDRESS(ES) OF THE SURVEYED PROPERTY

CHORD BEARING

CHORD LENGTH

SPOT ELEVATION

**BOTTOM OF WALL** 

TOP OF WALL

FINISHED FLOOR ELEVATION

- FLOOD ZONE CLASSIFICATION DEPICTED BY SCALED MAP LOCATION AND GRAPHIC PLOTTING ONLY.
- 0.4583 ACRES (3207 E CESAR CHAVEZ ST), 0.2931 ACRES (3209 E CESAR CHAVEZ ST).
- VERTICAL RELIEF SOURCE: 1-FOOT CONTOURS BASED ON GROUND SURVEY MEASUREMENTS.
- 7(a). EXTERIOR DIMENSIONS OF ALL BUILDINGS AT GROUND LEVEL.
- 8. SUBSTANTIAL FEATURES OBSERVED IN THE PROCESS OF CONDUCTING FIELDWORK AS
- DEPICTED

  9. NO PAINTED PARKING AREAS NOTED DURING
- 11. ONLY ABOVE GROUND UTILITIES ARE
- DEPICTED HEREON.
- 13. NAMES OF ADJOINING OWNERS ACCORDING TO CURRENT TAX RECORDS.
- NO EVIDENCE OF RECENT EARTH MOVING WORK, BUILDING CONSTRUCTION OR BUILDING ADDITIONS WERE OBSERVED IN THE PROCESS OF CONDUCTING FIELDWORK.
   THER IS NO EVIDENCE OF PROPOSED STREET RIGHT OF WAY CHANGES AS PROVIDED BY THE CLIENT OR GOVERNING MUNICIPALITY.

COLORADO RIVER

SURVEYED FOR: DOVETAIL
PROJECT NO. 24-0154
3207-3209 E CESAR CHAVEZ ST
AUSTIN, TX

SURVEY
WORKS
INFO@SURVEYWORKS.COM
51207 UPLAND DRIVE
AUSTIN, TX 78741
FIRM #10194157
(512) 599-8067

DRAWN BY:EO REVIEWED BY: DJK FIELD CREW: JZ

DEREK KINSAUL, R.P.L.S. No 6356

MINIMUM STANDARD DETAIL REQUIREMENTS FOR ALTA/NSPS LAND TITLE SURVEY, JOINTLY ESTABLISHED AND ADOPTED BY ALTA AND

1, 2, 3, 4, 5, 7(a), 8, 9, 13, 16, AND 17 OF TABLE A THEREOF.

PRELIMINARY, THIS DOCUMENT SHALL NOT BE RECORDED FOR ANY PURPOSE AND SHALL NOT BE USED OR VIEWED OR RELIED UPON AS A FINAL SURVEY DOCUMENT

THE FIELDWORK WAS COMPLETED ON JULY 24, 2024.

DATE OF PLAT OR MAP: OCTOBER 1, 2024

REVISION #1: SHEET SIZE = 24"X36"

NSPS, AND INCLUDES ITEMS:

SHEET f 1 of f 1