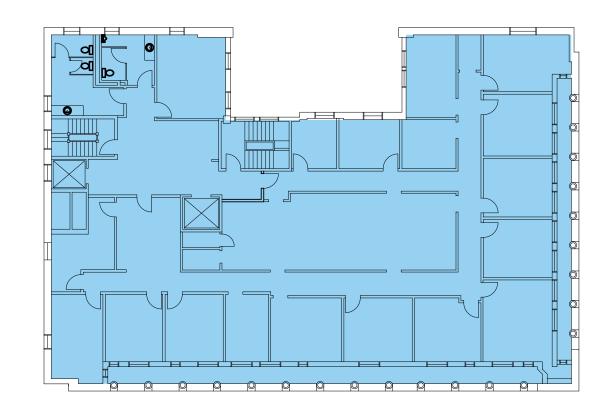

## Property Highlights

- 3,758 RSF to 23,691 RSF contiguous available
- Floors 4, 5 and 6 can be combined for 23,691 RSF
- Possibility to lease smoke stack signage for a tenant that leases the fourth and fifth floors – subject to city approval
- Direct access to TRAX
- Meeting event space for 8–350 people Contact: commercialclubvenue@gmail.com
- Square feet to be verified
- Single oces available for lease starting at \$600 per month