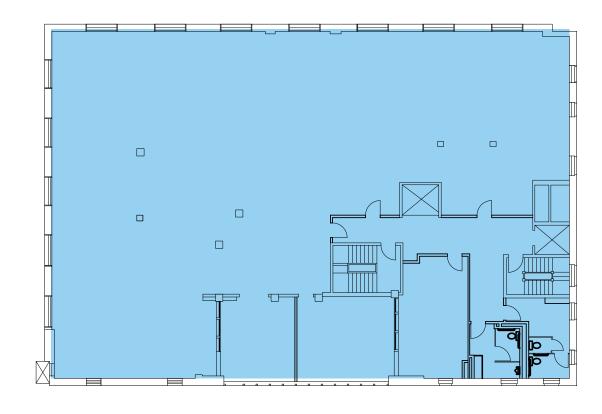

# Л OURTH П 0 フ

10"7" SLAB TO CEILING (EXCLUDING STRUCTURAL BEAMS)

SIXTH FLOOR

//.

10"7" SLAB TO CEILING (EXCLUDING STRUCTURAL BEAMS)

**5th Floor** - 8,415 RSF

6th Floor - 6,864 RSF