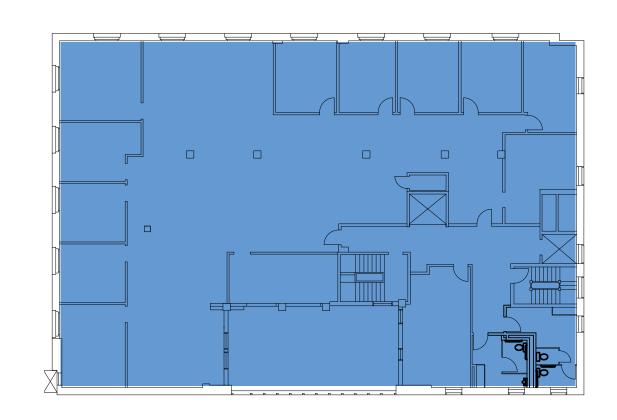

# Л OURTH П 0 フ

10"7" SLAB TO CEILING (EXCLUDING STRUCTURAL BEAMS)

SIXTH FLOOR

//.

10"7" SLAB TO CEILING (EXCLUDING STRUCTURAL BEAMS)

**5th Floor** - 8,415 RSF

6th Floor - 6,864 RSF