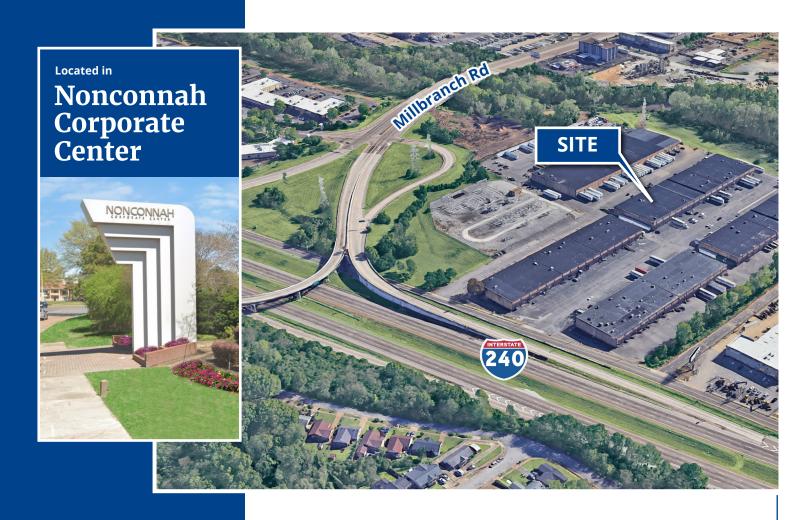

## Industrial, Office & Flex availabilities from 2,127 to 34,769 SF

Onsite management, daycare, fitness center, hotel and Subway restaurant

24/7 security

Fenced Parking Lot

**Ample Parking** 

Two-mile walking trail

Easy access to I-240 & I-55

Opportunity zone

Next to Memphis Int'l Airport

Next to FedEx World Hub