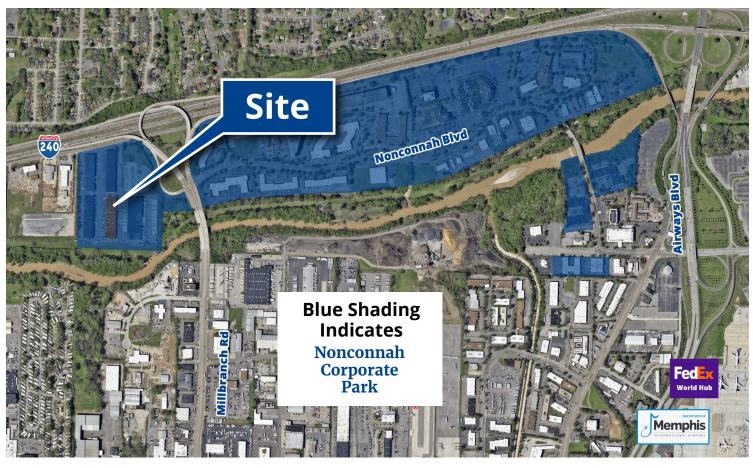

## Industrial, Office & Flex availabilities from 2,127 to 34,769 SF

Onsite management, daycare, fitness center, hotel and Subway restaurant

24/7 security

Fenced Parking Lot

**Ample Parking** 

Two-mile walking trail

Easy access to I-240 & I-55

Opportunity zone

Next to Memphis Int'l Airport

Next to FedEx World Hub