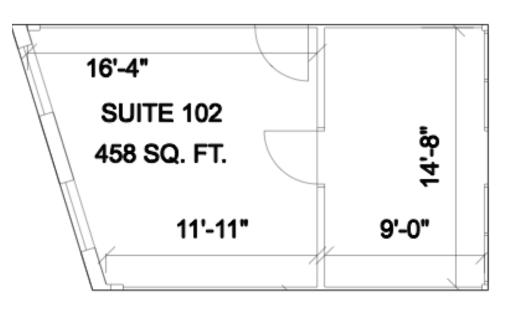

## **Suite 102**

Space Available

Rental Rate

Lease Type

452 RSF

\$875/month

Gross

www.atriumomaha.com