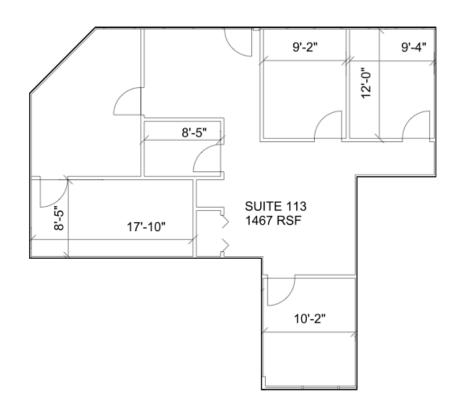

## **Suite 113**

Space Available Rental Rate Lease Type 1,467 RSF \$13.50 psf NNN

www.atriumomaha.com