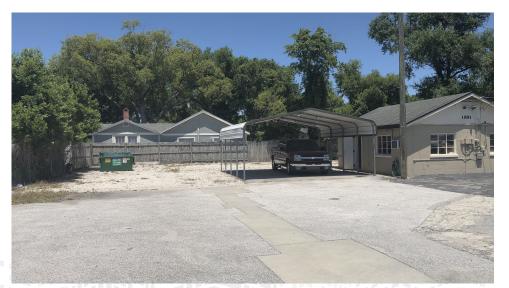

### PROPERTY SUMMARY

LIST PRICE: 579,000 MARKET: Between I4 & S Orlando Ave AVAILABLE SF: 905 LOT SIZE: 10510 sf PARKING: +10 SIGNAGE PYLON TRAFFIC 35000 + ZONING: C3 SPACE USE: RETAIL & Car Lot ALSO: Fenced Lot, Public Utilities

#### A Lot you can USE!

This commercial lot, two miles from I4, has a grandfathered use as a car lot (without body work). The fenced yard is 10510.5 sq ft, comprised of two 5257.79 sq ft plats for +/- 100'x105' total lot dimensions. The very functional floorplan consists of 4 large offices in split plan, reception, kitchenette and restroom.