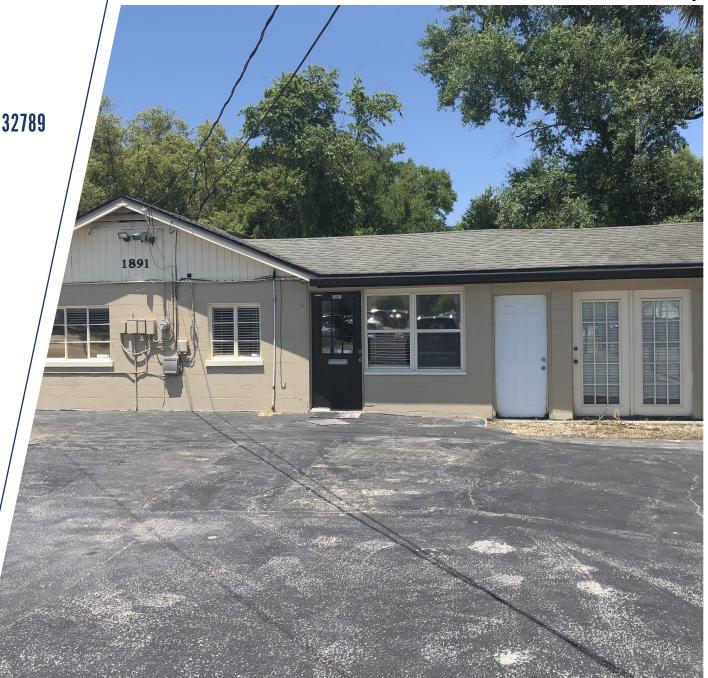

# FOR SALE 1891-1899 W FAIRBANKS AVE | WINTER PARK FL 32789

### PROPERTY SUMMARY

LIST PRICE: 579,000 MARKET: Between I4 & S Orlando Ave AVAILABLE SF: 905 LOT SIZE: 10510 sf PARKING: +10 SIGNAGE PYLON TRAFFIC 35000 + ZONING: C3 SPACE USE: RETAIL & Car Lot ALSO: Fenced Lot, Public Utilities

#### A Lot you can USE!

This commercial lot, two miles from I4, has a grandfathered use as a car lot (without body work). The fenced yard is 10510.5 sq ft, comprised of two 5257.79 sq ft plats for +/- 100'x105' total lot dimensions. The very functional floorplan consists of 4 large offices in split plan, reception, kitchenette and restroom.