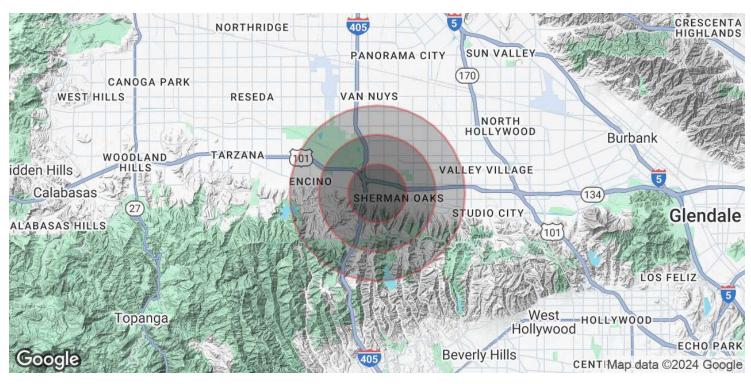

# 15053 Ventura Blvd #101

| POPULATION           | 1 MILE      | 2 MILES     | 3 MILES     |
|----------------------|-------------|-------------|-------------|
| Total Population     | 27,439      | 76,762      | 159,176     |
| Average Age          | 42          | 42          | 41          |
| Average Age (Male)   | 41          | 41          | 40          |
| Average Age (Female) | 43          | 43          | 42          |
| HOUSEHOLDS & INCOME  | 1 MILE      | 2 MILES     | 3 MILES     |
| Total Households     | 13,021      | 34,460      | 65,664      |
| # of Persons per HH  | 2.1         | 2.2         | 2.4         |
| Average HH Income    | \$153,888   | \$160,577   | \$145,093   |
| Average House Value  | \$1,374,759 | \$1,351,932 | \$1,257,977 |

Demographics data derived from AlphaMap