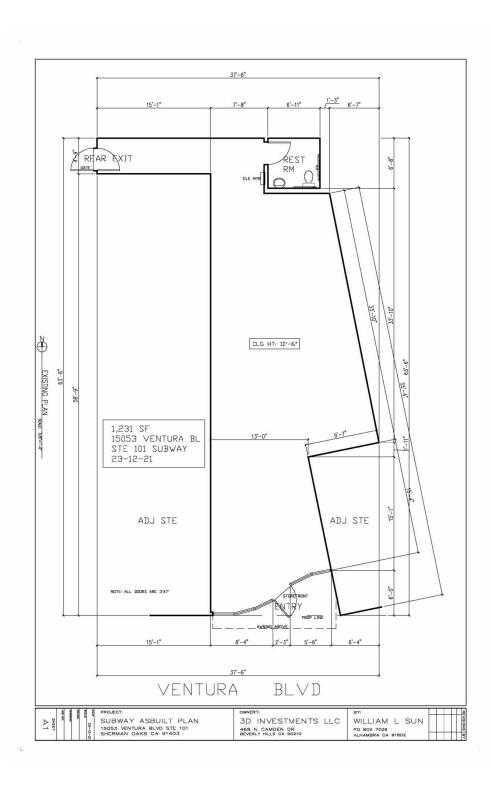

## **Available Spaces**

| Spaces | Lease Hate | Size (SF) |
|--------|------------|-----------|
| 101    | \$3.75     | 1.231 SF  |

No warranty, express or implied, is made as to the accuracy of the information contained herein. This