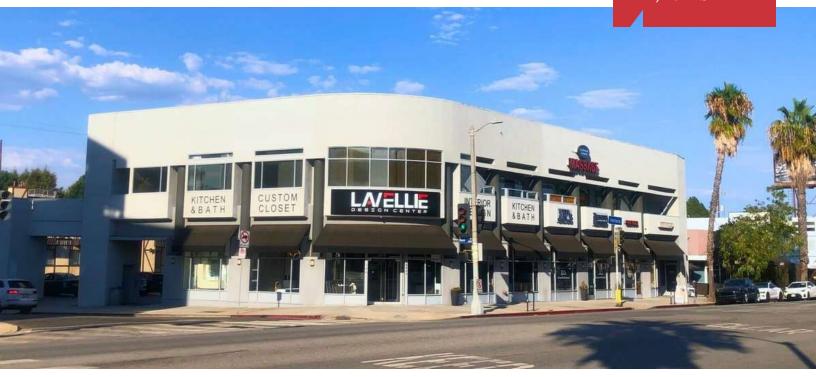

## 15053 Ventura Blvd. #101

Sherman Oaks, California 91403

## Lease Highlights

- Parking: 4/1,000 Ratio Surface & Subterranean
- · Prime Sherman Oaks Location
- · Signalized Corner
- Excellent Signage Up to 90 Feet of Frontage
- · Strong Demographics

## **Available Spaces**

| Spaces | Lease Hate | Size (SF) |
|--------|------------|-----------|
| 101    | \$3.75     | 1.231 SF  |

No warranty, express or implied, is made as to the accuracy of the information contained herein. This