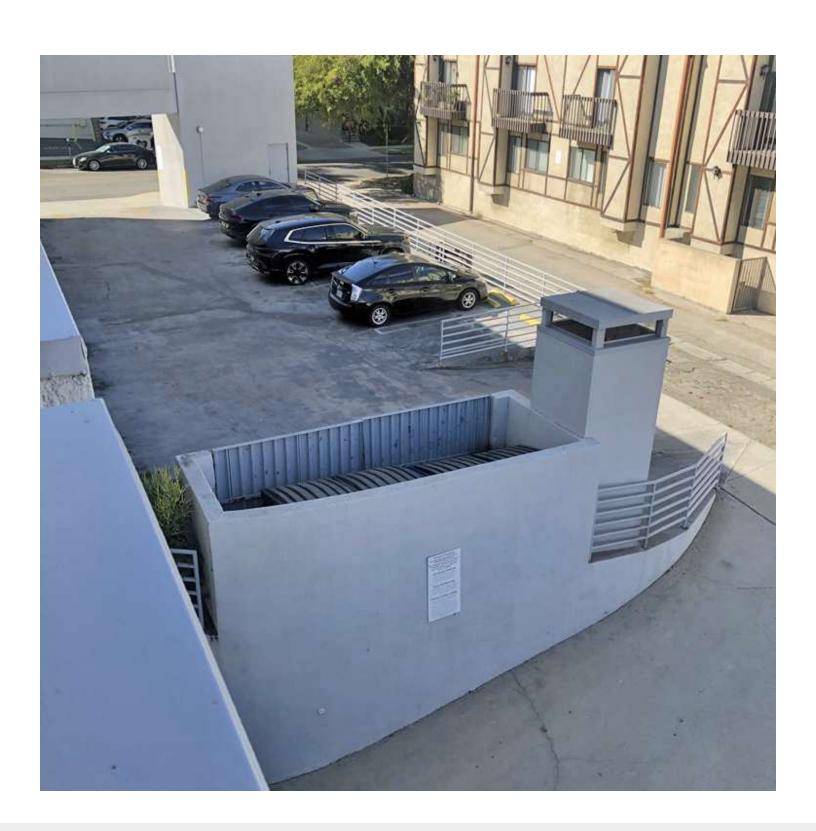

## Lease Highlights

- Parking: 4/1,000 Ratio Surface & Subterranean
- · Prime Sherman Oaks Location
- · Signalized Corner
- Excellent Signage Up to 90 Feet of Frontage
- · Strong Demographics

## **Available Spaces**

| Spaces | Lease Hate | Size (SF) |
|--------|------------|-----------|
| 101    | \$3.75     | 1.231 SF  |

No warranty, express or implied, is made as to the accuracy of the information contained herein. This