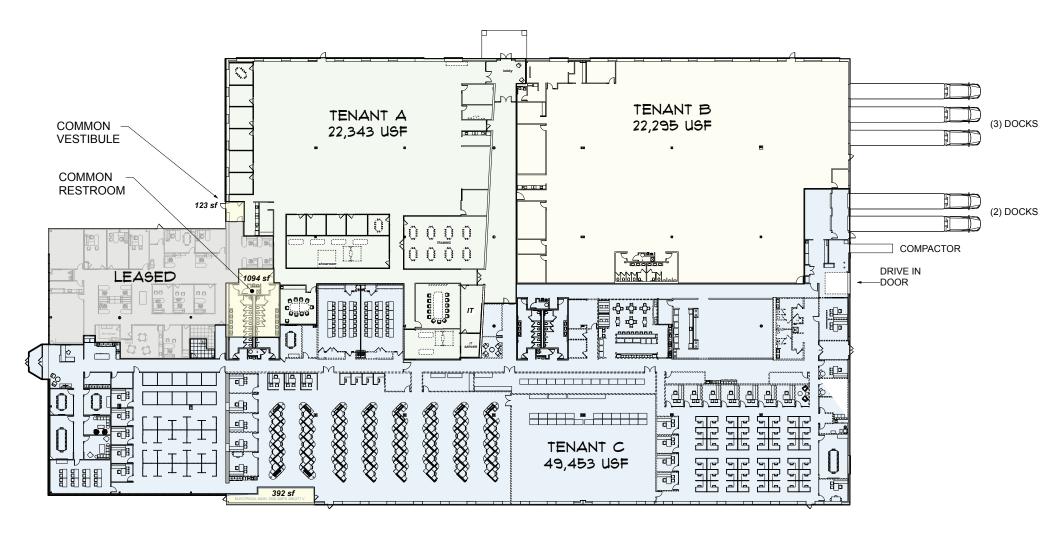

Austin Semarjian 216.570.2270 | asemarjian@icpllc.com

100 FT

50

6675 PARKLAND BLVD SOLON, OH TOTAL BUILDING AREA: 102,990 SF

> TOTAL AVAILABLE: 94,093 USF 95,587 RSF

2 Mulit Tenant Plan