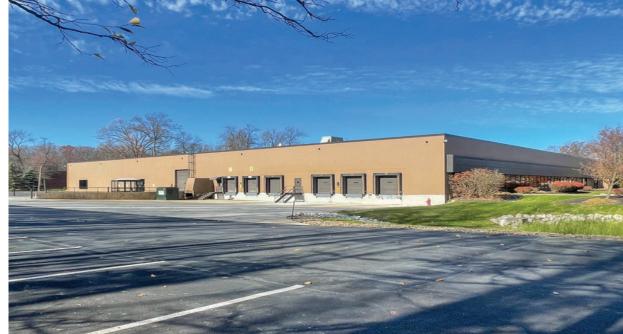

## Flex/Tech/Office 6675 Parkland blvd., Solon, OH

- Newly renovated; suites ranging from 22,343 SF 94,000 SF +/-
- 5 Docks (potential for additional docks)
- 1 Drive-In
- Fully Air Conditioned
- Abundance of natural light throughout
- Private entrances
- Close proximity to US Rte 422 & I-480
- 450+ car parking