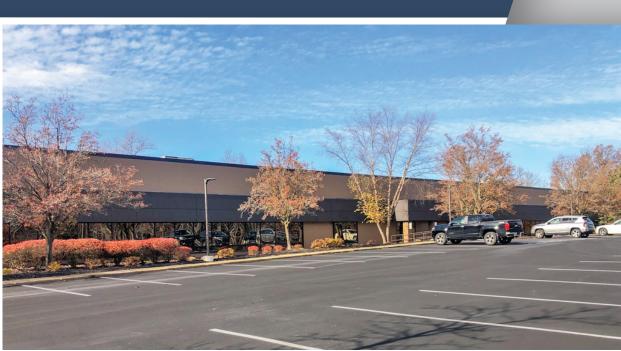

## Flex/Tech/Office 6675 Parkland blvd., Solon, OH

- Newly renovated; suites ranging from 22,343 SF 94,000 SF +/-
- 5 Docks (potential for additional docks)
- 1 Drive-In
- Fully Air Conditioned
- Abundance of natural light throughout
- Private entrances
- Close proximity to US Rte 422 & I-480
- 450+ car parking