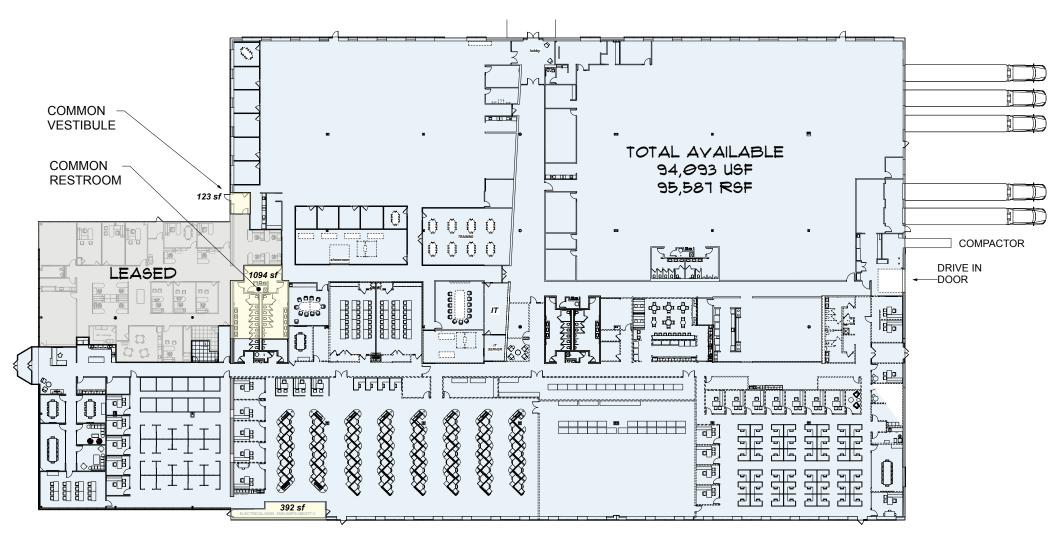

Austin Semarjian 216.570.2270 asemarjian@icpllc.com

6675 PARKLAND BLVD SOLON, OH TOTAL BUILDING AREA: 102,990 SF

CIAL DOLDING ANLA. 102,330 SF

TOTAL AVAILABLE: 94,093 USF 95,587 RSF ( 1 ) Single Tenant Plan