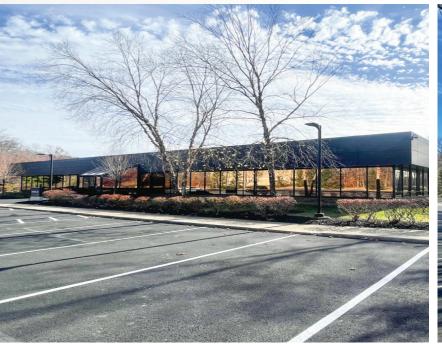

## Flex/Tech/Office 6675 Parkland blvd., Solon, OH

- Newly renovated; suites ranging from 22,343 SF 94,000 SF +/-
- 5 Docks (potential for additional docks)
- 1 Drive-In
- Fully Air Conditioned
- Abundance of natural light throughout
- Private entrances
- Close proximity to US Rte 422 & I-480
- 450+ car parking