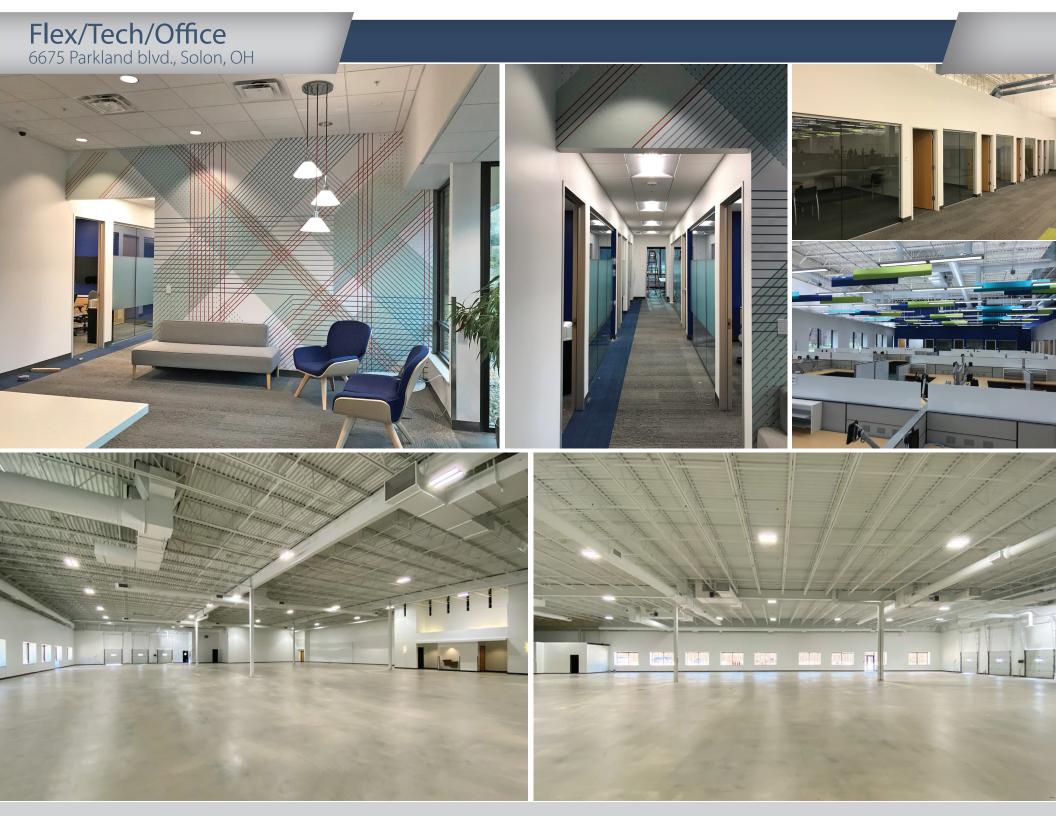

## Flex/Tech/Office 6675 Parkland blvd., Solon, OH

- Newly renovated; suites ranging from 22,343 SF 94,000 SF +/-
- 5 Docks (potential for additional docks)
- 1 Drive-In
- Fully Air Conditioned
- Abundance of natural light throughout
- Private entrances
- Close proximity to US Rte 422 & I-480
- 450+ car parking