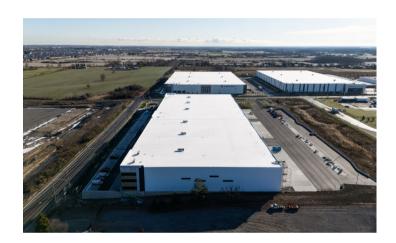

x Industrial Facility
Red Hill Business Park

Close to the QEW & Highway 403/Lincoln Alexander Pkwy. & Highway Routes to several US/Canada Border Crossings. Cargo Facilities at Hamilton International Airport & The Largest Freshwater Port on The Great Lakes.

41' Clear Height
23 Dock Doors
2 Drive In Doors 12'x14'
Ample onsite vehicle & trailer parking





www.eddoucet.com 519-753-4663 | EDDOUCET@REMAX.NET

# **5217 Twenty Road E - Central Location**



- 13 Minutes to John C. Munro Hamiton International Airport
- 15 Minutes to Hwy 403/QEW Oakville/Burlington
- 45 Minutes to Hwy 403/401 Woodstock
- 50 Minutes to Hwy 401/8 Cambridge/Kitchener/Waterloo
- 50 Minutes to Toronto Pearson International Airport
- 56 Minutes to U.S. Border Buffalo





#### **5217 Twenty Road E - Pictures**

















#### **5217 Twenty Road E - Pictures**





















# 5217 Twenty Road E - Central Location



- 1. Amazon
- 2. Purolator
- 3. Navistar
- 4. Canada Bread
- 5. **DHL**

- 6. Cargojet
- 7. Continental Tire
- 8. Bridgestone
- 9. **UPS**
- 10. Maple Leaf

- 11. Infarm
- 12. Iron Mountain
- 13. **Ikea**
- 14. Atlantic Packaging





# 5217 Twenty Road E - Zoning

#### **M3-49 PRESTIGE BUSINESS PARK**

- Alcohol Production Facility
- Aquaponics
- Artist Studio
- Building and Lumber Supply Establishment
- Building or Contracting Supply Establishment
  Cannabis Growing and Harvesting Facility
- Commercial Motor Vehicle Sales, Rental and Service Establishment
- Communications Establishment
- Conference or Convention Centre
- Contractor's Establishment
- Courier Establishment
- Cra