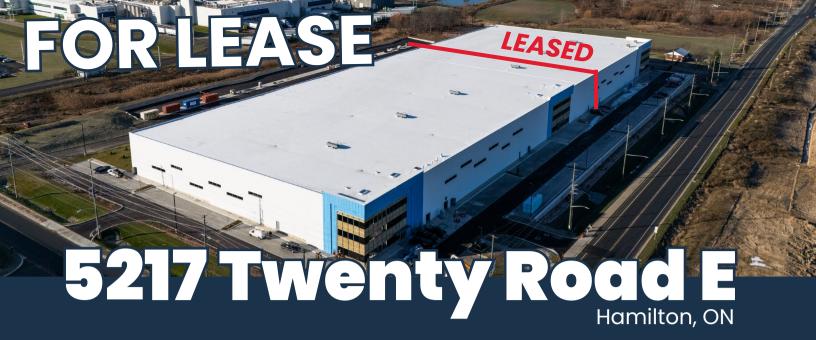

Building is 211,888 SF
There is one Tenant in place leaving
135,560 SF, which can be demised to
75,038 SF or 60,000 SF

State-of-The-Art Flex Industrial Facility
Red Hill Business Park

Close to the QEW & Highway 403/Lincoln Alexander Pkwy. & Highway Routes to several US/Canada Border Crossings. Cargo Facilities at Hamilton International Airport & The Largest Freshwater Port on The Great Lakes.

41' Clear Height
23 Dock Doors
2 Drive In Doors 12'x14'
Ample onsite vehicle & trailer parking

www.eddoucet.com 519-753-4663 | EDDOUCET@REMAX.NET