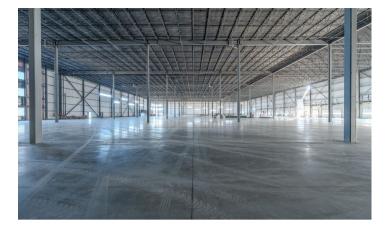

QEW & Highway 403/Lincoln Alexander Pkwy. & Highway Routes to several US/Canada Border Crossings. Cargo Facilities at Hamilton International Airport & The Largest Freshwater Port on The Great Lakes.

41' Clear Height
23 Dock Doors
2 Drive In Doors 12'x14'
Ample onsite vehicle & trailer parking





www.eddoucet.com 519-753-4663 | EDDOUCET@REMAX.NET

# **5217 Twenty Road E - Central Location**



- 13 Minutes to John C. Munro Hamiton International Airport
- 15 Minutes to Hwy 403/QEW Oakville/Burlington
- 45 Minutes to Hwy 403/401 Woodstock
- 50 Minutes to Hwy 401/8 Cambridge/Kitchener/Waterloo
- 50 Minutes to Toronto Pearson International Airport
- 56 Minutes to U.S. Border Buffalo





#### **5217 Twenty Road E - Pictures**

















#### **5217 Twenty Road E - Pictures**





















# 5217 Twenty Road E - Central Location



- 1. Amazon
- 2. Purolator
- 3. Navistar
- 4. Canada Bread
- 5. **DHL**

- 6. Cargojet
- 7. Continental Tire
- 8. Bridgestone
- 9. **UPS**
- 10. Maple Leaf

- 11. Infarm
- 12. Iron Mountain
- 13. **Ikea**
- 14. Atlantic Packaging





# 5217 Twenty Road E - Zoning

#### **M3-49 PRESTIGE BUSINESS PARK**

- Alcohol Production Facility
- Aquaponics
- Artist Studio
- Building and Lumber Supply Establishment
- Building or Contracting Supply Establishment
  Cannabis Growing and Harvesting Facility
- Commercial Motor Vehicle Sales, Rental and Service Establishment
- Communications Establishment
- Conference or Convention Centre
- Contractor's Establishment
- Courier Establishment
- Craftsperson Shop
- Equipment and Machinery Sales, Rental and