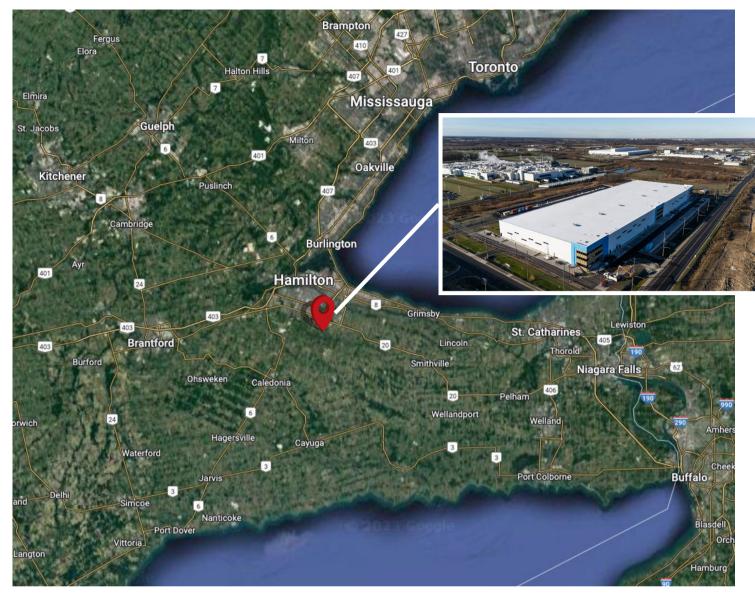

# **5217 Twenty Road E - Central Location**

- 13 Minutes to John C. Munro Hamiton International Airport
- 15 Minutes to Hwy 403/QEW Oakville/Burlington
- 45 Minutes to Hwy 403/401 Woodstock
- 50 Minutes to Hwy 401/8 Cambridge/Kitchener/Waterloo
- 50 Minutes to Toronto Pearson International Airport
- 56 Minutes to U.S. Border Buffalo