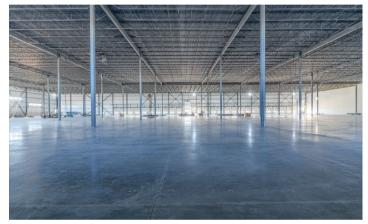

EW & Highway 403/Lincoln Alexander Pkwy. & Highway Routes to several US/Canada Border Crossings. Cargo Facilities at Hamilton International Airport & The Largest Freshwater Port on The Great Lakes.

41' Clear Height
23 Dock Doors
2 Drive In Doors 12'x14'
Ample onsite vehicle & trailer parking





www.eddoucet.com 519-753-4663 | EDDOUCET@REMAX.NET

# **5217 Twenty Road E - Central Location**



- 13 Minutes to John C. Munro Hamiton International Airport
- 15 Minutes to Hwy 403/QEW Oakville/Burlington
- 45 Minutes to Hwy 403/401 Woodstock
- 50 Minutes to Hwy 401/8 Cambridge/Kitchener/Waterloo
- 50 Minutes to Toronto Pearson International Airport
- 56 Minutes to U.S. Border Buffalo





#### **5217 Twenty Road E - Pictures**

















#### **5217 Twenty Road E - Pictures**





















# 5217 Twenty Road E - Central Location



- 1. Amazon
- 2. Purolator
- 3. Navistar
- 4. Canada Bread
- 5. **DHL**

- 6. Cargojet
- 7. Continental Tire
- 8. Bridgestone
- 9. **UPS**
- 10. Maple Leaf

- 11. Infarm
- 12. Iron Mountain
- 13. **Ikea**
- 14. Atlantic Packaging





# 5217 Twenty Road E - Zoning

#### **M3-49 PRESTIGE BUSINESS PARK**

- Alcohol Production Facility
- Aquaponics
- Artist Studio
- Building and Lumber Supply Establishment
- Building or Contracting Supply Establishment
  Cannabis Growing and Harvesting Facility
- Commercial Motor Vehicle Sales, Rental and Service Establishment
- Communications Establishment
- Conference or Convention Centre
- Contractor's Establishment
- Courier Establishment
- Craftsperson Shop
- Equipment and Machinery Sales, Rental and S