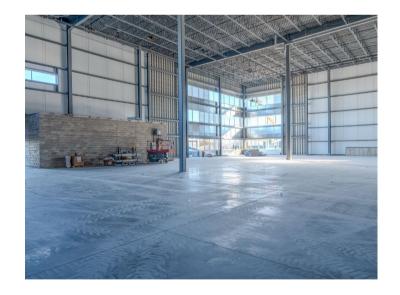

& Highway 403/Lincoln Alexander Pkwy. & Highway Routes to several US/Canada Border Crossings. Cargo Facilities at Hamilton International Airport & The Largest Freshwater Port on The Great Lakes.

41' Clear Height
23 Dock Doors
2 Drive In Doors 12'x14'
Ample onsite vehicle & trailer parking





www.eddoucet.com 519-753-4663 | EDDOUCET@REMAX.NET

# **5217 Twenty Road E - Central Location**



- 13 Minutes to John C. Munro Hamiton International Airport
- 15 Minutes to Hwy 403/QEW Oakville/Burlington
- 45 Minutes to Hwy 403/401 Woodstock
- 50 Minutes to Hwy 401/8 Cambridge/Kitchener/Waterloo
- 50 Minutes to Toronto Pearson International Airport
- 56 Minutes to U.S. Border Buffalo





#### **5217 Twenty Road E - Pictures**

















#### **5217 Twenty Road E - Pictures**





















# 5217 Twenty Road E - Central Location



- 1. Amazon
- 2. Purolator
- 3. Navistar
- 4. Canada Bread
- 5. **DHL**

- 6. Cargojet
- 7. Continental Tire
- 8. Bridgestone
- 9. **UPS**
- 10. Maple Leaf

- 11. Infarm
- 12. Iron Mountain
- 13. **Ikea**
- 14. Atlantic Packaging





# 5217 Twenty Road E - Zoning

#### **M3-49 PRESTIGE BUSINESS PARK**

- Alcohol Production Facility
- Aquaponics
- Artist Studio
- Building and Lumber Supply Establishment
- Building or Contracting Supply Establishment
  Cannabis Growing and Harvesting Facility
- Commercial Motor Vehicle Sales, Rental and Service Establishment
- Communications Establishment
- Conference or Convention Centre
- Contractor's Establishment
- Courier Establishment
- Craftsperson Shop
- Equipment and Machinery Sales, Rental and Ser