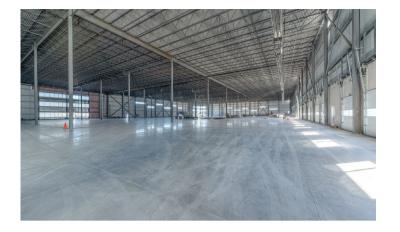

e to the QEW & Highway 403/Lincoln Alexander Pkwy. & Highway Routes to several US/Canada Border Crossings. Cargo Facilities at Hamilton International Airport & The Largest Freshwater Port on The Great Lakes.

41' Clear Height
23 Dock Doors
2 Drive In Doors 12'x14'
Ample onsite vehicle & trailer parking





www.eddoucet.com 519-753-4663 | EDDOUCET@REMAX.NET

# **5217 Twenty Road E - Central Location**



- 13 Minutes to John C. Munro Hamiton International Airport
- 15 Minutes to Hwy 403/QEW Oakville/Burlington
- 45 Minutes to Hwy 403/401 Woodstock
- 50 Minutes to Hwy 401/8 Cambridge/Kitchener/Waterloo
- 50 Minutes to Toronto Pearson International Airport
- 56 Minutes to U.S. Border Buffalo





#### **5217 Twenty Road E - Pictures**

















#### **5217 Twenty Road E - Pictures**





















# 5217 Twenty Road E - Central Location



- 1. Amazon
- 2. Purolator
- 3. Navistar
- 4. Canada Bread
- 5. **DHL**

- 6. Cargojet
- 7. Continental Tire
- 8. Bridgestone
- 9. **UPS**
- 10. Maple Leaf

- 11. Infarm
- 12. Iron Mountain
- 13. **Ikea**
- 14. Atlantic Packaging





# 5217 Twenty Road E - Zoning

#### **M3-49 PRESTIGE BUSINESS PARK**

- Alcohol Production Facility
- Aquaponics
- Artist Studio
- Building and Lumber Supply Establishment
- Building or Contracting Supply Establishment
  Cannabis Growing and Harvesting Facility
- Commercial Motor Vehicle Sales, Rental and Service Establishment
- Communications Establishment
- Conference or Convention Centre
- Contractor's Establishment
- Courier Establishment
- Craftsperson Shop
- Equipment and Machinery Sales, Re