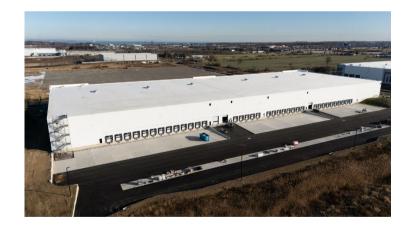

Industrial Facility
Red Hill Business Park

Close to the QEW & Highway 403/Lincoln Alexander Pkwy. & Highway Routes to several US/Canada Border Crossings. Cargo Facilities at Hamilton International Airport & The Largest Freshwater Port on The Great Lakes.

41' Clear Height
23 Dock Doors
2 Drive In Doors 12'x14'
Ample onsite vehicle & trailer parking





www.eddoucet.com 519-753-4663 | EDDOUCET@REMAX.NET

# **5217 Twenty Road E - Central Location**



- 13 Minutes to John C. Munro Hamiton International Airport
- 15 Minutes to Hwy 403/QEW Oakville/Burlington
- 45 Minutes to Hwy 403/401 Woodstock
- 50 Minutes to Hwy 401/8 Cambridge/Kitchener/Waterloo
- 50 Minutes to Toronto Pearson International Airport
- 56 Minutes to U.S. Border Buffalo





#### **5217 Twenty Road E - Pictures**

















#### **5217 Twenty Road E - Pictures**





















# 5217 Twenty Road E - Central Location



- 1. Amazon
- 2. Purolator
- 3. Navistar
- 4. Canada Bread
- 5. **DHL**

- 6. Cargojet
- 7. Continental Tire
- 8. Bridgestone
- 9. **UPS**
- 10. Maple Leaf

- 11. Infarm
- 12. Iron Mountain
- 13. **Ikea**
- 14. Atlantic Packaging





# 5217 Twenty Road E - Zoning

#### **M3-49 PRESTIGE BUSINESS PARK**

- Alcohol Production Facility
- Aquaponics
- Artist Studio
- Building and Lumber Supply Establishment
- Building or Contracting Supply Establishment
  Cannabis Growing and Harvesting Facility
- Commercial Motor Vehicle Sales, Rental and Service Establishment
- Communications Establishment
- Conference or Convention Centre
- Contractor's Establishment
- Courier Establishment
- Craft