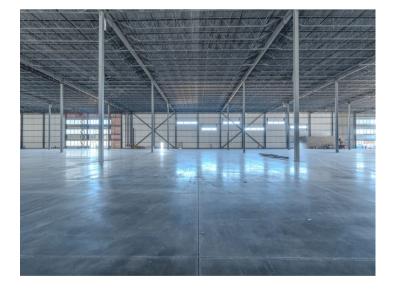

the QEW & Highway 403/Lincoln Alexander Pkwy. & Highway Routes to several US/Canada Border Crossings. Cargo Facilities at Hamilton International Airport & The Largest Freshwater Port on The Great Lakes.

41' Clear Height
23 Dock Doors
2 Drive In Doors 12'x14'
Ample onsite vehicle & trailer parking





www.eddoucet.com 519-753-4663 | EDDOUCET@REMAX.NET

# **5217 Twenty Road E - Central Location**



- 13 Minutes to John C. Munro Hamiton International Airport
- 15 Minutes to Hwy 403/QEW Oakville/Burlington
- 45 Minutes to Hwy 403/401 Woodstock
- 50 Minutes to Hwy 401/8 Cambridge/Kitchener/Waterloo
- 50 Minutes to Toronto Pearson International Airport
- 56 Minutes to U.S. Border Buffalo





#### **5217 Twenty Road E - Pictures**

















#### **5217 Twenty Road E - Pictures**





















# 5217 Twenty Road E - Central Location



- 1. Amazon
- 2. Purolator
- 3. Navistar
- 4. Canada Bread
- 5. **DHL**

- 6. Cargojet
- 7. Continental Tire
- 8. Bridgestone
- 9. **UPS**
- 10. Maple Leaf

- 11. Infarm
- 12. Iron Mountain
- 13. **Ikea**
- 14. Atlantic Packaging





# 5217 Twenty Road E - Zoning

#### **M3-49 PRESTIGE BUSINESS PARK**

- Alcohol Production Facility
- Aquaponics
- Artist Studio
- Building and Lumber Supply Establishment
- Building or Contracting Supply Establishment
  Cannabis Growing and Harvesting Facility
- Commercial Motor Vehicle Sales, Rental and Service Establishment
- Communications Establishment
- Conference or Convention Centre
- Contractor's Establishment
- Courier Establishment
- Craftsperson Shop
- Equipment and Machinery Sales, Rental