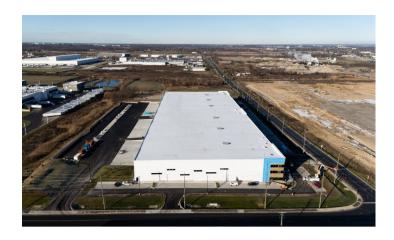

Flex Industrial Facility
Red Hill Business Park

Close to the QEW & Highway 403/Lincoln Alexander Pkwy. & Highway Routes to several US/Canada Border Crossings. Cargo Facilities at Hamilton International Airport & The Largest Freshwater Port on The Great Lakes.

41' Clear Height
23 Dock Doors
2 Drive In Doors 12'x14'
Ample onsite vehicle & trailer parking





www.eddoucet.com 519-753-4663 | EDDOUCET@REMAX.NET

# **5217 Twenty Road E - Central Location**



- 13 Minutes to John C. Munro Hamiton International Airport
- 15 Minutes to Hwy 403/QEW Oakville/Burlington
- 45 Minutes to Hwy 403/401 Woodstock
- 50 Minutes to Hwy 401/8 Cambridge/Kitchener/Waterloo
- 50 Minutes to Toronto Pearson International Airport
- 56 Minutes to U.S. Border Buffalo





#### **5217 Twenty Road E - Pictures**

















#### **5217 Twenty Road E - Pictures**





















# 5217 Twenty Road E - Central Location



- 1. Amazon
- 2. Purolator
- 3. Navistar
- 4. Canada Bread
- 5. **DHL**

- 6. Cargojet
- 7. Continental Tire
- 8. Bridgestone
- 9. **UPS**
- 10. Maple Leaf

- 11. Infarm
- 12. Iron Mountain
- 13. **Ikea**
- 14. Atlantic Packaging





# 5217 Twenty Road E - Zoning

#### **M3-49 PRESTIGE BUSINESS PARK**

- Alcohol Production Facility
- Aquaponics
- Artist Studio
- Building and Lumber Supply Establishment
- Building or Contracting Supply Establishment
  Cannabis Growing and Harvesting Facility
- Commercial Motor Vehicle Sales, Rental and Service Establishment
- Communications Establishment
- Conference or Convention Centre
- Contractor's Establishment
- Courier Establishment
-