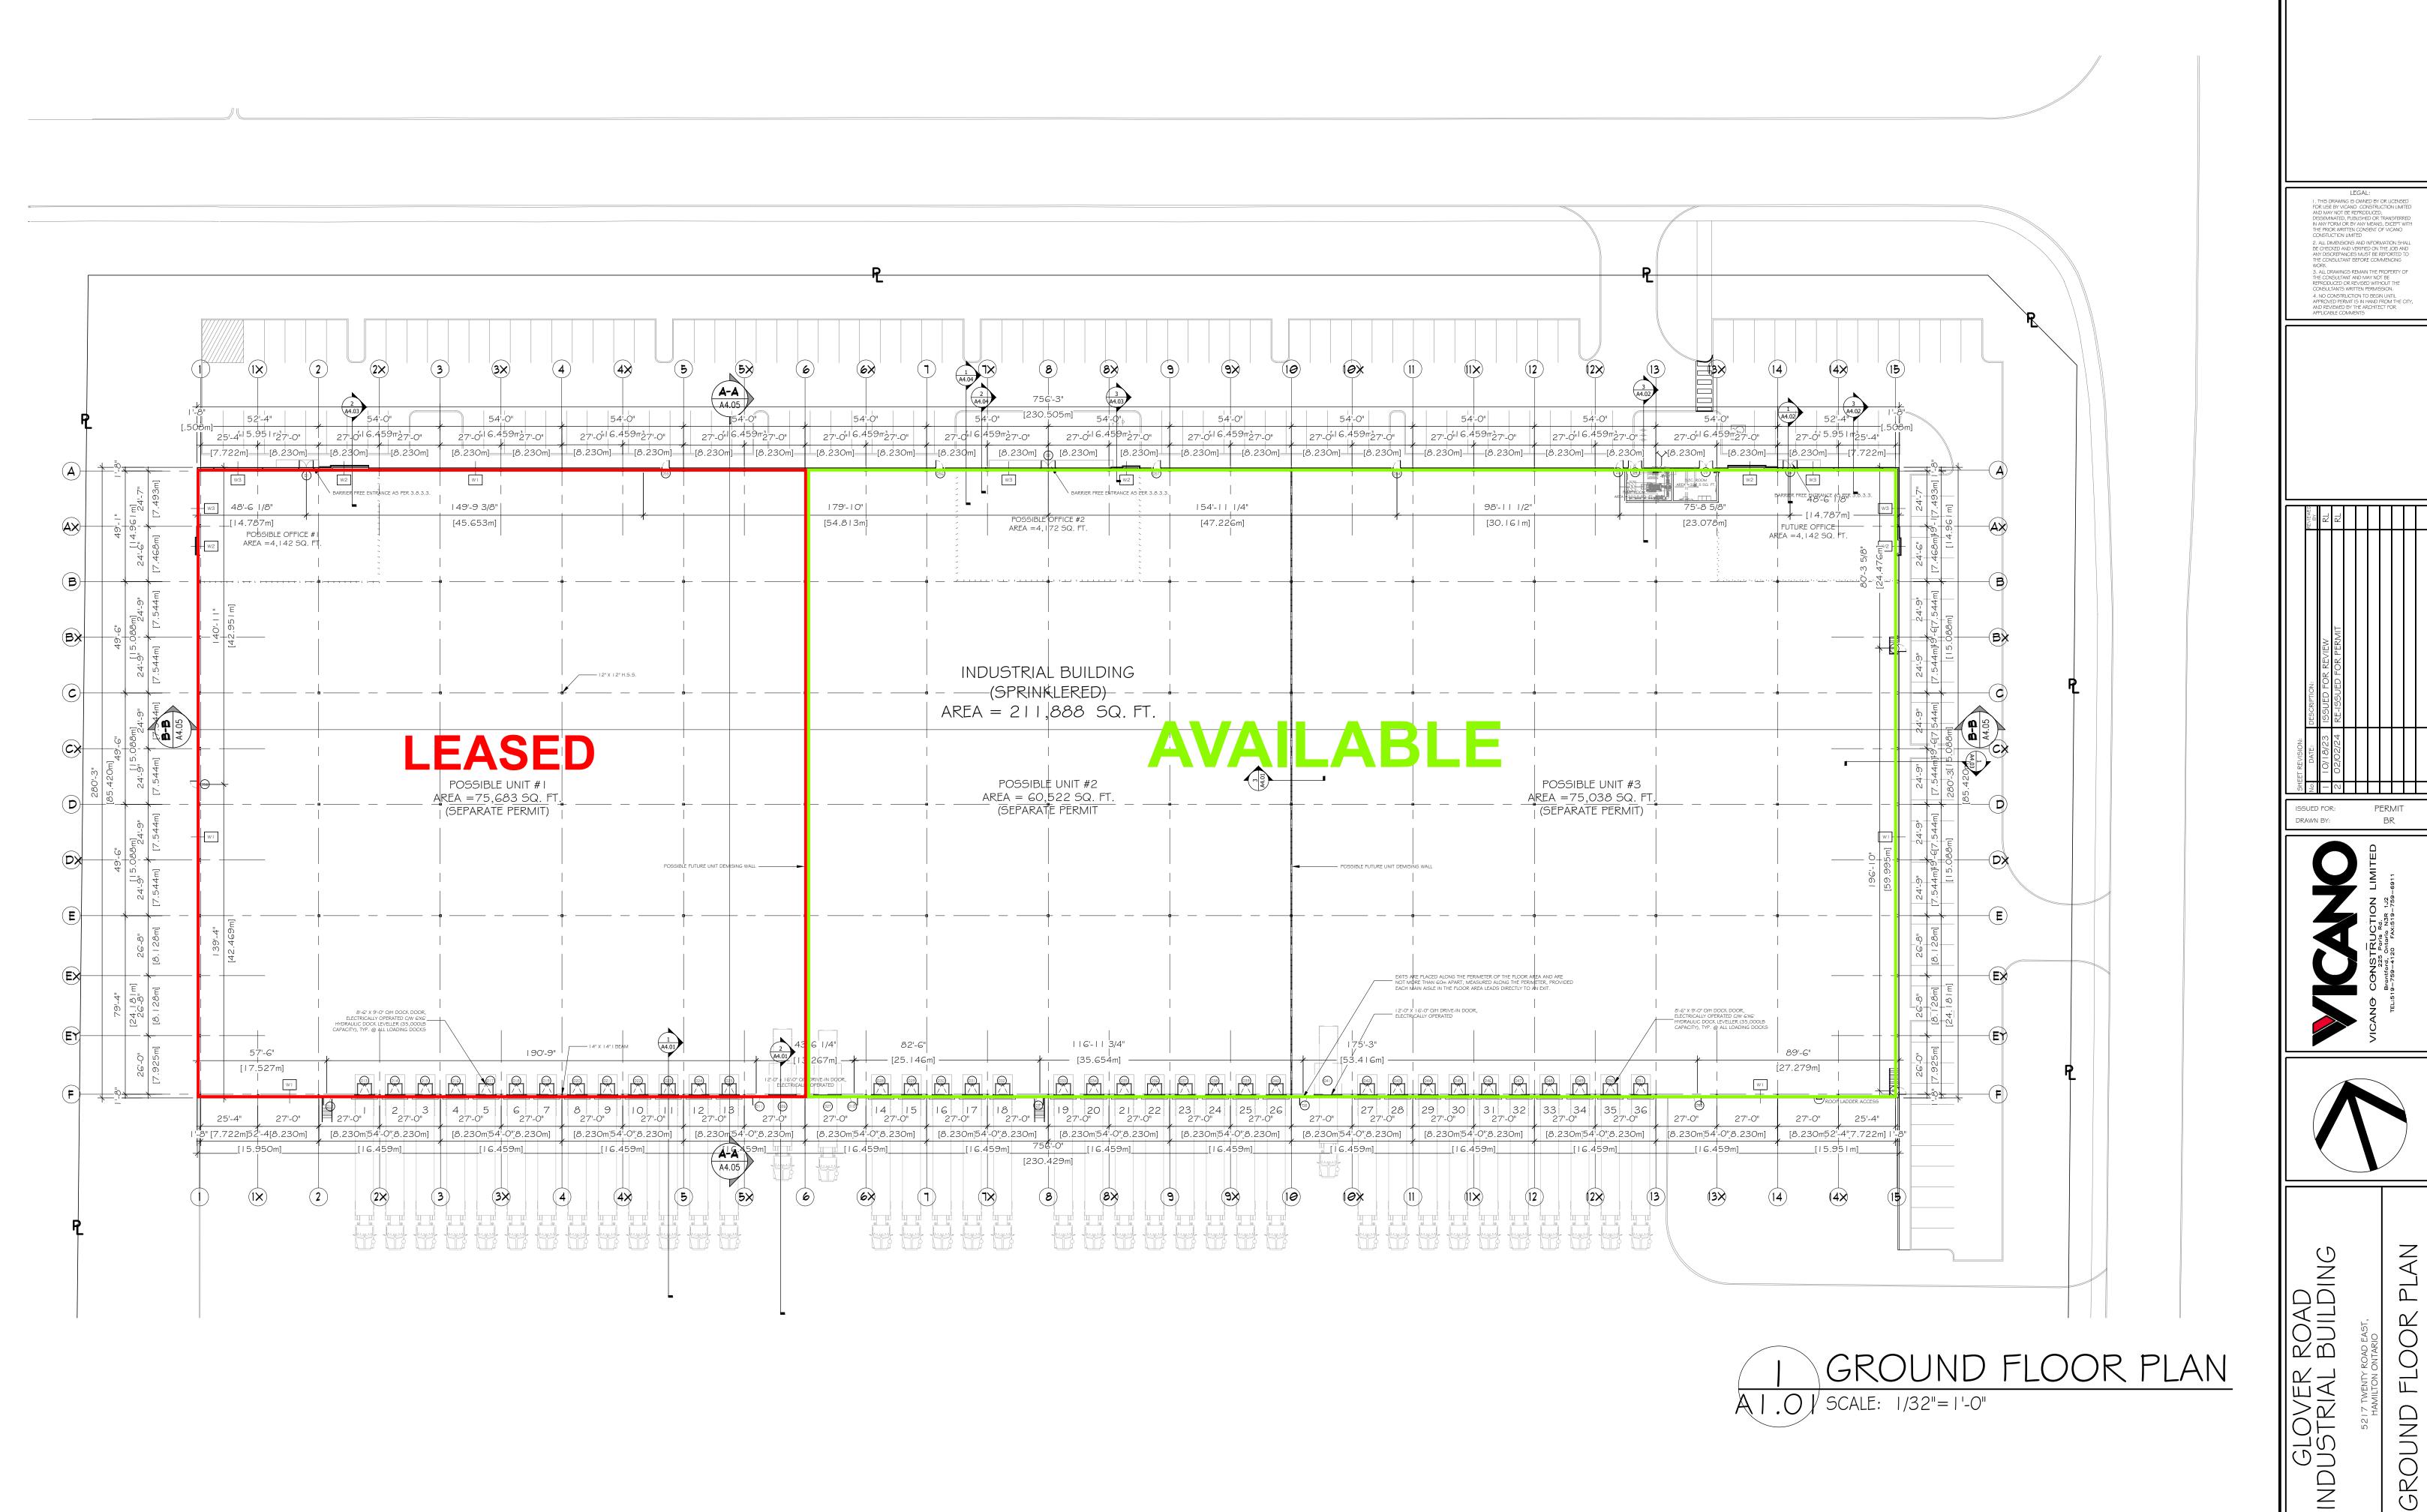

Building is 211,888 SF
There is one Tenant in place leaving
135,560 SF, which can be demised to
75,038 SF or 60,000 SF

State-of-The-Art Flex Industrial Facility
Red Hill Business Park

Close to the QEW & Highway 403/Lincoln Alexander Pkwy. & Highway Routes to several US/Canada Border Crossings. Cargo Facilities at Hamilton International Airport & The Largest Freshwater Port on The Great Lakes.