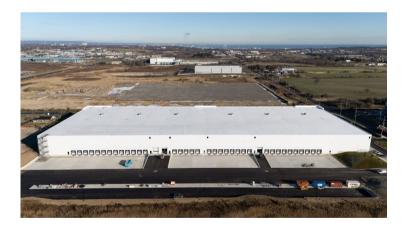

Building is 211,888 SF
There is one Tenant in place leaving
135,560 SF, which can be demised to
75,038 SF or 60,000 SF

State-of-The-Art Flex Industrial Facility
Red Hill Business Park

Close to the QEW & Highway 403/Lincoln Alexander Pkwy. & Highway Routes to several US/Canada Border Crossings. Cargo Facilities at Hamilton International Airport & The Largest Freshwater Port on The Great Lakes.

41' Clear Height
23 Dock Doors
2 Drive In Doors 12'x14'
Ample onsite vehicle & trailer parking

www.eddoucet.com 519-753-4663 | EDDOUCET@REMAX.NET