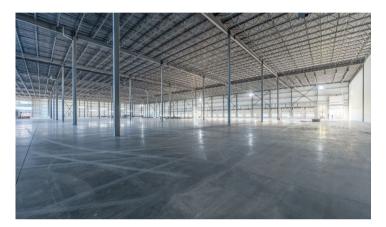

to the QEW & Highway 403/Lincoln Alexander Pkwy. & Highway Routes to several US/Canada Border Crossings. Cargo Facilities at Hamilton International Airport & The Largest Freshwater Port on The Great Lakes.

41' Clear Height
23 Dock Doors
2 Drive In Doors 12'x14'
Ample onsite vehicle & trailer parking





www.eddoucet.com 519-753-4663 | EDDOUCET@REMAX.NET

# **5217 Twenty Road E - Central Location**



- 13 Minutes to John C. Munro Hamiton International Airport
- 15 Minutes to Hwy 403/QEW Oakville/Burlington
- 45 Minutes to Hwy 403/401 Woodstock
- 50 Minutes to Hwy 401/8 Cambridge/Kitchener/Waterloo
- 50 Minutes to Toronto Pearson International Airport
- 56 Minutes to U.S. Border Buffalo





#### **5217 Twenty Road E - Pictures**

















#### **5217 Twenty Road E - Pictures**





















# 5217 Twenty Road E - Central Location



- 1. Amazon
- 2. Purolator
- 3. Navistar
- 4. Canada Bread
- 5. **DHL**

- 6. Cargojet
- 7. Continental Tire
- 8. Bridgestone
- 9. **UPS**
- 10. Maple Leaf

- 11. Infarm
- 12. Iron Mountain
- 13. **Ikea**
- 14. Atlantic Packaging





# 5217 Twenty Road E - Zoning

#### **M3-49 PRESTIGE BUSINESS PARK**

- Alcohol Production Facility
- Aquaponics
- Artist Studio
- Building and Lumber Supply Establishment
- Building or Contracting Supply Establishment
  Cannabis Growing and Harvesting Facility
- Commercial Motor Vehicle Sales, Rental and Service Establishment
- Communications Establishment
- Conference or Convention Centre
- Contractor's Establishment
- Courier Establishment
- Craftsperson Shop
- Equipment and Machinery Sales, Rent