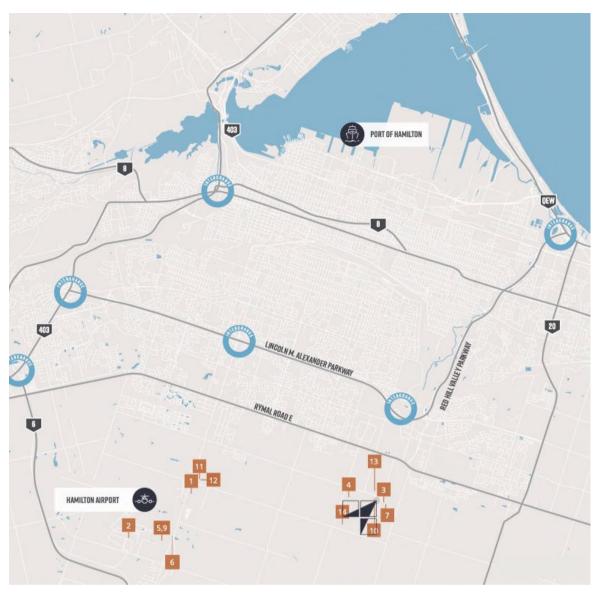

# **5217 Twenty Road E - Central Location**

- 13 Minutes to John C. Munro Hamiton International Airport
- 15 Minutes to Hwy 403/QEW Oakville/Burlington
- 45 Minutes to Hwy 403/401 Woodstock
- 50 Minutes to Hwy 401/8 Cambridge/Kitchener/Waterloo
- 50 Minutes to Toronto Pearson International Airport
- 56 Minutes to U.S. Border Buffalo

# 5217 Twenty Road E - Central Location

- 1. Amazon
- 2. Purolator
- 3. Navistar
- 4. Canada Bread
- 5. **DHL**

- 6. Cargojet
- 7. Continental Tire
- 8. Bridgestone
- 9. **UPS**
- 10. Maple Leaf

- 11. Infarm
- 12. Iron Mountain
- 13. **Ikea**
- 14. Atlantic Packaging