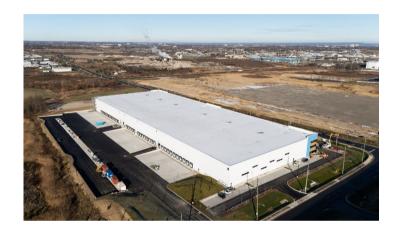

lex Industrial Facility
Red Hill Business Park

Close to the QEW & Highway 403/Lincoln Alexander Pkwy. & Highway Routes to several US/Canada Border Crossings. Cargo Facilities at Hamilton International Airport & The Largest Freshwater Port on The Great Lakes.

41' Clear Height
23 Dock Doors
2 Drive In Doors 12'x14'
Ample onsite vehicle & trailer parking





www.eddoucet.com 519-753-4663 | EDDOUCET@REMAX.NET

# **5217 Twenty Road E - Central Location**



- 13 Minutes to John C. Munro Hamiton International Airport
- 15 Minutes to Hwy 403/QEW Oakville/Burlington
- 45 Minutes to Hwy 403/401 Woodstock
- 50 Minutes to Hwy 401/8 Cambridge/Kitchener/Waterloo
- 50 Minutes to Toronto Pearson International Airport
- 56 Minutes to U.S. Border Buffalo





#### **5217 Twenty Road E - Pictures**

















#### **5217 Twenty Road E - Pictures**





















# 5217 Twenty Road E - Central Location



- 1. Amazon
- 2. Purolator
- 3. Navistar
- 4. Canada Bread
- 5. **DHL**

- 6. Cargojet
- 7. Continental Tire
- 8. Bridgestone
- 9. **UPS**
- 10. Maple Leaf

- 11. Infarm
- 12. Iron Mountain
- 13. **Ikea**
- 14. Atlantic Packaging





# 5217 Twenty Road E - Zoning

#### **M3-49 PRESTIGE BUSINESS PARK**

- Alcohol Production Facility
- Aquaponics
- Artist Studio
- Building and Lumber Supply Establishment
- Building or Contracting Supply Establishment
  Cannabis Growing and Harvesting Facility
- Commercial Motor Vehicle Sales, Rental and Service Establishment
- Communications Establishment
- Conference or Convention Centre
- Contractor's Establishment
- Courier Establishment
- C