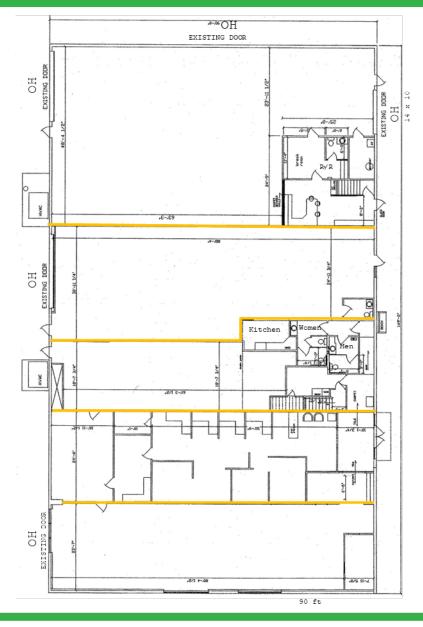

Overhead Doors: 4 - (24 ft x 16 ft)

1 - (14 ft x 10 ft)

Lot Size: 1.56 Acres

Year Built: 1987Zoning: M-2

Location: Between Green River Rd

& Burkhardt Rd

Showing: Contact Listing Agent

This building is currently divided for 4 different uses. Lots of possibilities for owner occupant as well as investors looking to build out a multi-tenant property with high visibility on a major thoroughfare. Billboard income is \$250/Month.