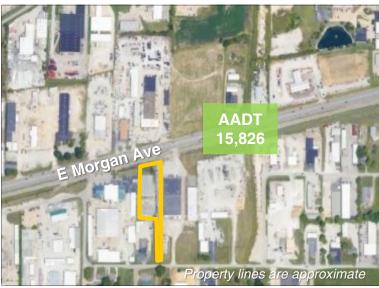

Overhead Doors: 4 - (24 ft x 16 ft)

1 - (14 ft x 10 ft)

Lot Size: 1.56 Acres

Year Built: 1987Zoning: M-2

Location: Between Green River Rd

& Burkhardt Rd

Showing: Contact Listing Agent

This building is currently divided for 4 different uses. Lots of possibilities for owner occupant as well as investors looking to build out a multi-tenant property with high visibility on a major thoroughfare. Billboard income is \$250/Month.