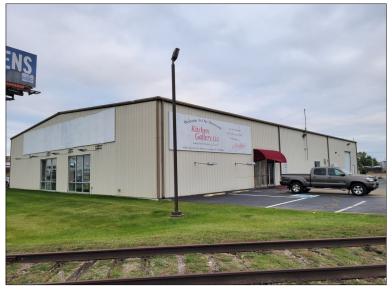

## 5705 E Morgan Avenue

**EVANSVILLE, IN 47715** 

• Sale Price: \$799,000

• Total SF: 13,500 SF Footprint

**Additional SF Upstairs** 

in Some Areas

Lease Price: \$10 / SF / NNN

Available SF: 4,000 up to 13,500 SF

Overhead Doors: 4 - (24 ft x 16 ft)

1 - (14 ft x 10 ft)

Lot Size: 1.56 Acres

Year Built: 1987Zoning: M-2

Location: Between Green River Rd

& Burkhardt Rd

Showing: Contact Listing Agent

This building is currently divided for 4 different uses. Lots of possibilities for owner occupant as well as investors looking to build out a multi-tenant property with high visibility on a major thoroughfare. Billboard income is \$250/Month.